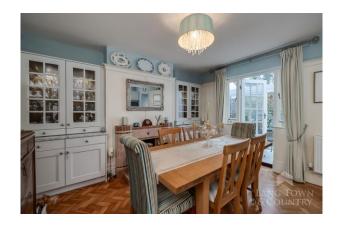

The accommodation comprises a welcoming entrance and hallway. with a beautiful part-stained glass inner door, parquet, and staircase to the first floor. The light and airy living room has a bay window to the front letting light flood in, and a period fireplace. The beautifully appointed kitchen/diner comprises a range of base units with granite worksurfaces and a ceramic sink unit, with matching wall cupboards. There is a full range of base units

The well-appointed kitchen /diner is fully fitted with a full range of base units, granite work surfaces, matching wall cupboards and breakfast bar. There is a full range of integrated appliances including 'Neff' induction hob, twin 'Neff' hide and slide ovens, 'Neff' dishwasher, there is space for a fridge freezer. The delightful dining area has, parquet flooring, two impressive built-in cupboards and a fireplace and access to a conservatory where you can sit, relax and enjoy the garden. There is also a well-appointed shower room on this level.