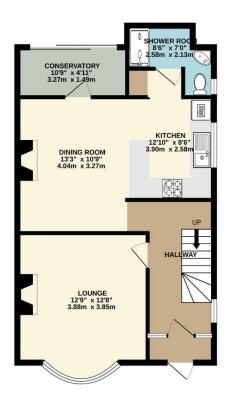

The accommodation comprises a welcoming entrance and hallway. with a beautiful part-stained glass inner door, parquet, and staircase to the first floor. The light and airy living room has a bay window to the front letting light flood in, and a period fireplace. The beautifully appointed kitchen/diner comprises a range of base units with granite worksurfaces and a ceramic sink unit, with matching wall cupboards. There is a full range of base units

The well-appointed kitchen /diner is fully fitted with a full range of base units, granite work surfaces, matching wall cupboards and breakfast bar. There is a full range of integrated appliances including 'Neff' induction hob, twin 'Neff' hide and slide ovens, 'Neff' dishwasher, there is space for a fridge freezer. The delightful dining area has, parquet flooring, two impressive built-in cupboards and a fireplace and access to a conservatory where you can sit, relax and enjoy the garden. There is also a well-appointed shower room on this level.

Externally there is a front garden with a variety of shrubs and bushes with access to a narrow driveway leading to the garage, with a utility area.

One of the most important features is the level, enclosed rear garden, which is as well maintained as the house itself, with a lawned area variety of shrubs and bushes, trees and walled boundary.

Whilst every attempt has been made to ensure the accuracy of the floorpian contained here, measurements of doors, windows, rooms and any other Items are approximate and no responsibility is taken for any error, omission or mis-statement. This plan is for illustrative purposes only and should be used as such by any prospective purchaser. The services, systems and appliances shown have not been tested and no guarantee as to their operability or efficiency can be given.