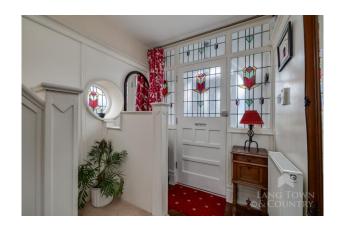

The property has been meticulously renovated, modernised, and extended over the years over the years, yet still retains its charm with many period features, including fireplaces, stained glass windows and parquet flooring.

The accommodation comprises a welcoming entrance and hallway. with a beautiful part-stained glass inner door, parquet, and staircase to the first floor. The light and airy living room has a bay window to the front letting light flood in, and a period fireplace. The beautifully appointed kitchen/diner comprises a range of base units with granite worksurfaces and a ceramic sink unit, with matching wall cupboards. There is a full range of base units