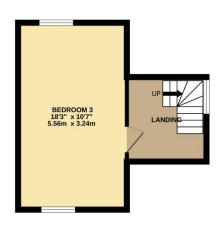

On the first floor there are three, bedrooms with a stunning family bathroom comprising a panelled bath, separate shower cubicle, vanity unit and W.C. On the top floor there is a further dual aspect bedroom, fully fitted with wardrobes, cupboards, and a sink unit.

Whilst every attempt has been made to ensure the accuracy of the floorpian contained here, measurements of doors, windows, rooms and any other Items are approximate and no responsibility is taken for any error, omission or mis-statement. This plan is for illustrative purposes only and should be used as such by any prospective purchaser. The services, systems and appliances shown have not been tested and no guarantee as to their operability or efficiency can be given.