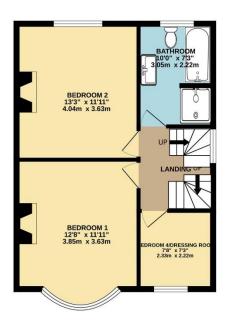

On the first floor there are three, bedrooms with a stunning family bathroom comprising a panelled bath, separate shower cubicle, vanity unit and W.C. On the top floor there is a further dual aspect bedroom, fully fitted with wardrobes, cupboards, and a sink unit.

Whilst every attempt has been made to ensure the accuracy of the floorpian contained here, measurements of doors, windows, rooms and any other Items are approximate and no responsibility is taken for any error, omission or mis-statement. This plan is for illustrative purposes only and should be used as such by any prospective purchaser. The services, systems and appliances shown have not been tested and no guarantee as to their operability or efficiency can be given.