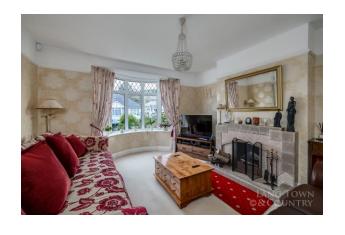

The accommodation comprises a welcoming entrance and hallway. with a beautiful part-stained glass inner door, parquet, and staircase to the first floor. The light and airy living room has a bay window to the front letting light flood in, and a period fireplace. The beautifully appointed kitchen/diner comprises a range of base units with granite worksurfaces and a ceramic sink unit, with matching wall cupboards. There is a full range of base units