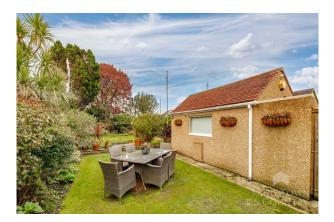

Externally there is a front garden with a variety of shrubs and bushes with access to a narrow driveway leading to the garage, with a utility area.

One of the most important features is the level, enclosed rear garden, which is as well maintained as the house itself, with a lawned area variety of shrubs and bushes, trees and walled boundary.