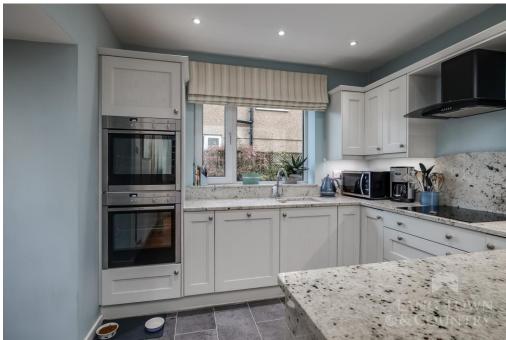

The accommodation comprises a welcoming entrance and hallway. with a beautiful part-stained glass inner door, parquet, and staircase to the first floor. The light and airy living room has a bay window to the front letting light flood in, and a period fireplace. The beautifully appointed kitchen/diner comprises a range of base units with granite worksurfaces and a ceramic sink unit, with matching wall cupboards. There is a full range of base units

The well-appointed kitchen /diner is fully fitted with a full range of base units, granite work surfaces, matching wall cupboards and breakfast bar. There is a full range of integrated appliances including 'Neff' induction hob, twin 'Neff' hide and slide ovens, 'Neff' dishwasher, there is space for a fridge freezer. The delightful dining area has, parquet flooring, two impressive built-in cupboards and a fireplace and access to a conservatory where you can sit, relax and enjoy the garden. There is also a well-appointed shower room on this level.