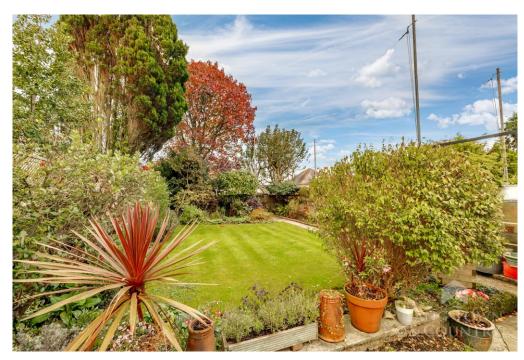

Externally there is a front garden with a variety of shrubs and bushes with access to a narrow driveway leading to the garage, with a utility area.

One of the most important features is the level, enclosed rear garden, which is as well maintained as the house itself, with a lawned area variety of shrubs and bushes, trees and walled boundary.