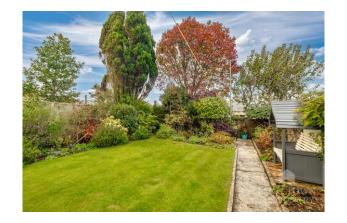

Externally there is a front garden with a variety of shrubs and bushes with access to a narrow driveway leading to the garage, with a utility area.

One of the most important features is the level, enclosed rear garden, which is as well maintained as the house itself, with a lawned area variety of shrubs and bushes, trees and walled boundary.