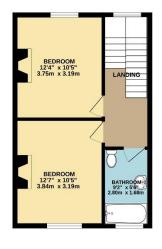

On the ground floor, you'll find a welcoming entrance hallway, a bay-fronted lounge, and a third double bedroom. A graceful staircase leads to the first floor, where there are two spacious double bedrooms and a family bathroom comprising of bath with shower over, wash hand basin, heated towel rail and WC.