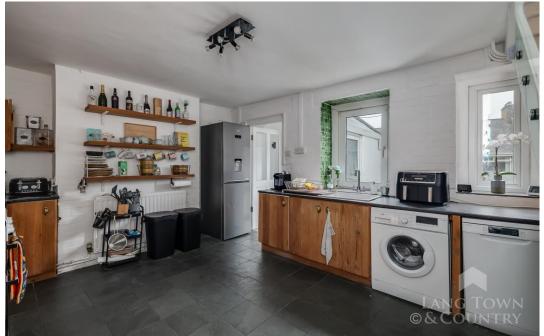

The lower ground floor offers additional living space, with a stylish kitchen/breakfast room, a cosy snug/dining space, and an extension area which creates further potential for a separate utility room. The stunning glass balustrade adds a modern touch to the staircase.