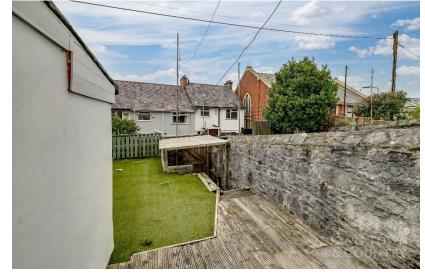

Outside, the property features a small front garden, and from the rear you have direct access to a low-maintenance rear garden with artificial grass, positioned to enjoy a sunny southeasterly aspect. There is also gated access to the rear service lane, offering potential for additional parking.