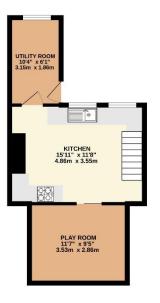

The lower ground floor offers additional living space, with a stylish kitchen/breakfast room, a cosy snug/dining space, and an extension area which creates further potential for a separate utility room. The stunning glass balustrade adds a modern touch to the staircase.

To view this property call Lang Town & Country Estate Agents on 01752 256000

Whilst every attempt has been made to ensure the accuracy of the floorplan contained here, measurements of doors, ventows, rooms and any other terms are approximate and no responsibility to taken for any error, prospective purchaser. The services, systems and applicances shown have not been tested and no guarantee as to mise operatibility or efficiency can be given.