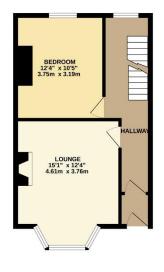

On the ground floor, you'll find a welcoming entrance hallway, a bay-fronted lounge, and a third double bedroom. A graceful staircase leads to the first floor, where there are two spacious double bedrooms and a family bathroom comprising of bath with shower over, wash hand basin, heated towel rail and WC.