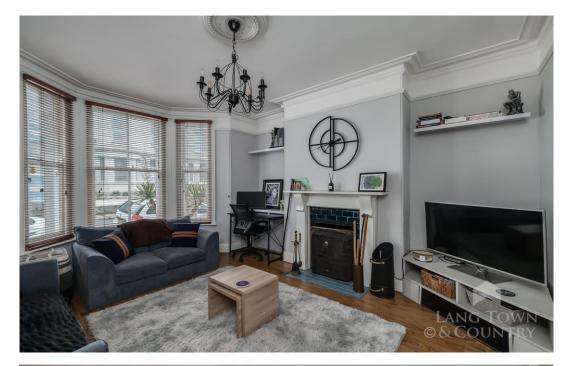

On the ground floor, you'll find a welcoming entrance hallway, a bay-fronted lounge, and a third double bedroom. A graceful staircase leads to the first floor, where there are two spacious double bedrooms and a family bathroom comprising of bath with shower over, wash hand basin, heated towel rail and WC.