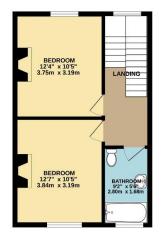

On the ground floor, you'll find a welcoming entrance hallway, a bay-fronted lounge, and a third double bedroom. A graceful staircase leads to the first floor, where there are two spacious double bedrooms and a family bathroom comprising of bath with shower over, wash hand basin, heated towel rail and WC.