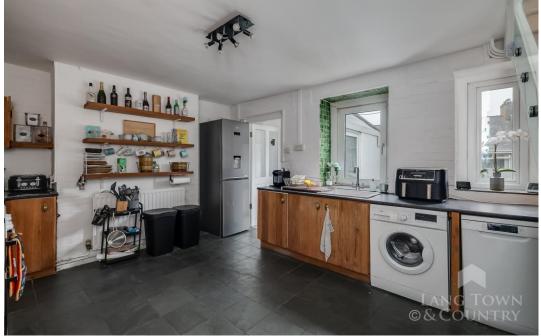

The lower ground floor offers additional living space, with a stylish kitchen/breakfast room, a cosy snug/dining space, and an extension area which creates further potential for a separate utility room. The stunning glass balustrade adds a modern touch to the staircase.