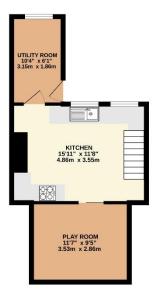

The lower ground floor offers additional living space, with a stylish kitchen/breakfast room, a cosy snug/dining space, and an extension area which creates further potential for a separate utility room. The stunning glass balustrade adds a modern touch to the staircase.

To view this property call Lang Town & Country Estate Agents on 01752 256000

Whilst every attempt has been made to ensure the accuracy of the floorplan contained here, measurements of doors, ventoose, rooms and any other terms are approximate and no responsibility to taken for any error, prospective purchaser. The services, systems and applicances shown have not been tested and no guarantee as to mise of prospective purchaser. The services, systems and applicances shown have not been tested and no guarantee as to mise operatibility or efficiency can be given.