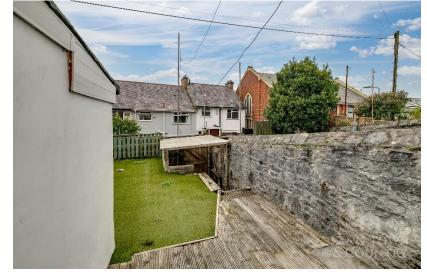

Outside, the property features a small front garden, and from the rear you have direct access to a low-maintenance rear garden with artificial grass, positioned to enjoy a sunny southeasterly aspect. There is also gated access to the rear service lane, offering potential for additional parking.