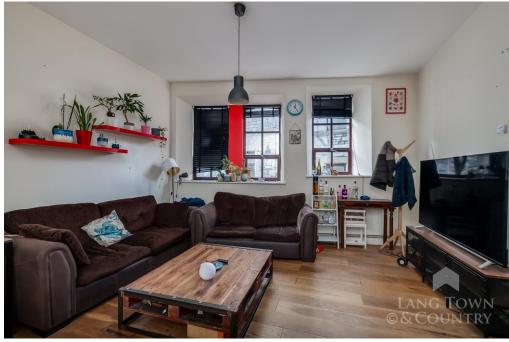

We are pleased to offer this two double bedroom, first floor flat in a superb location. Access is gained via a well-presented courtyard to a communal entrance with lift and stairs to the upper floors. On the first floor the entrance leads to a spacious hallway with oak flooring and unique handmade shelving, with doors leading to all rooms. The light and spacious living room has dual aspect windows, wooden flooring, radiator and access to the kitchen area. The kitchen is fully fitted with a sink unit, a range of base units with cupboards and draws beneath. There is a fitted oven and hob with extractor over, integrated washing machine, dishwasher and fridge freezer.