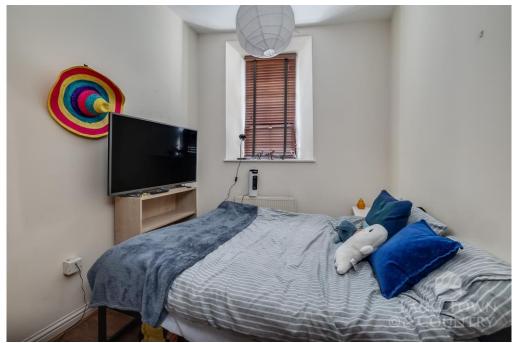

The main bedroom has triple windows to the side, wooden effect flooring, radiator and two built in wardrobes. The second bedroom has a window to the side, wood effect flooring and radiator. There is a bathroom with bath with shower over, wash hand basin and W.C.