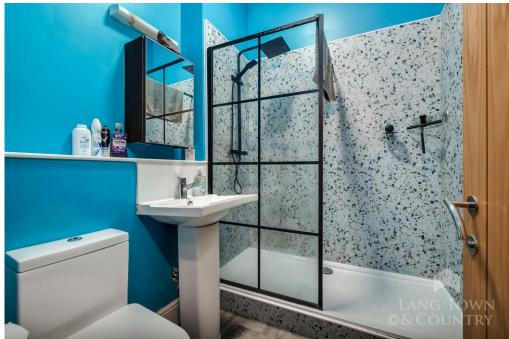

The main bedroom has triple windows to the side, wooden effect flooring, radiator and two built in wardrobes. The second bedroom has a window to the side, wood effect flooring and radiator. There is a bathroom with bath with shower over, wash hand basin and W.C.