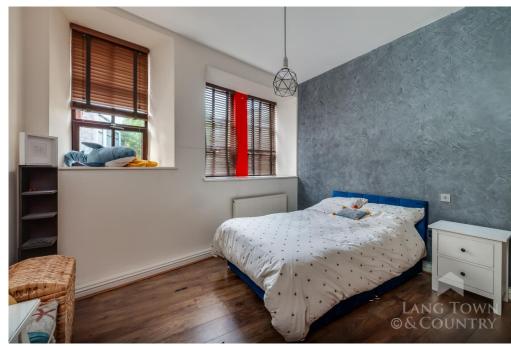

The main bedroom has triple windows to the side, wooden effect flooring, radiator and two built in wardrobes. The second bedroom has a window to the side, wood effect flooring and radiator. There is a bathroom with bath with shower over, wash hand basin and W.C.