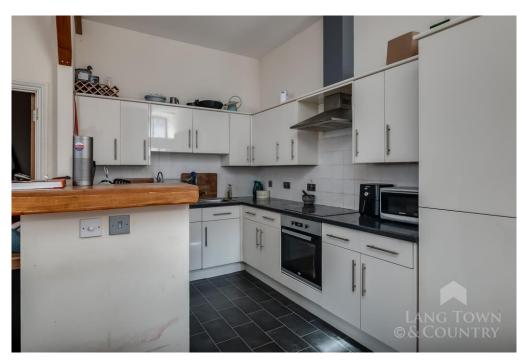

We are pleased to offer this two double bedroom, first floor flat in a superb location. Access is gained via a well-presented courtyard to a communal entrance with lift and stairs to the upper floors. On the first floor the entrance leads to a spacious hallway with oak flooring and unique handmade shelving, with doors leading to all rooms. The light and spacious living room has dual aspect windows, wooden flooring, radiator and access to the kitchen area. The kitchen is fully fitted with a sink unit, a range of base units with cupboards and draws beneath. There is a fitted oven and hob with extractor over, integrated washing machine, dishwasher and fridge freezer.