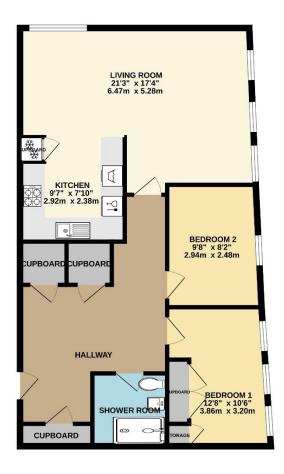

We are pleased to offer this two double bedroom, first floor flat in a superb location. Access is gained via a well-presented courtyard to a communal entrance with lift and stairs to the upper floors. On the first floor the entrance leads to a spacious hallway with oak flooring and unique handmade shelving, with doors leading to all rooms. The light and spacious living room has dual aspect windows, wooden flooring, radiator and access to the kitchen area. The kitchen is fully fitted with a sink unit, a range of base units with cupboards and draws beneath. There is a fitted oven and hob with extractor over, integrated washing machine, dishwasher and fridge freezer.

The main bedroom has triple windows to the side, wooden effect flooring, radiator and two built in wardrobes. The second bedroom has a window to the side, wood effect flooring and radiator. There is a bathroom with bath with shower over, wash hand basin and W.C.