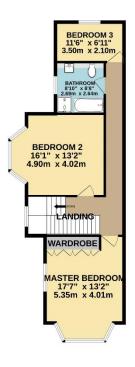

Upstairs, there are three bedrooms with the master bedroom enjoying dual aspect and a range of fitted wardrobes, and a generously sized luxury family bathroom complete with a bath, separate shower cubicle, hand basin, heated towel rail and w.c.

Outside, the property boasts gardens to the front, side, and rear, along with a garage which has power and lighting.

To view this property call Lang Town & Country Estate Agents on 01752 256000.

Whilst very stempt has been made to ensure the accuracy of the floorplan contained been measurement of dones, undoubte, crosm and may other terms are approximate and or responsibility traterin for my error, onession or res-statement. This plan is for illustrative purposes only and should be used as such by any prospective purchaser. The services, systems and applicances shown have not been tested and no guarantee as to their operability or efficiency can be given.