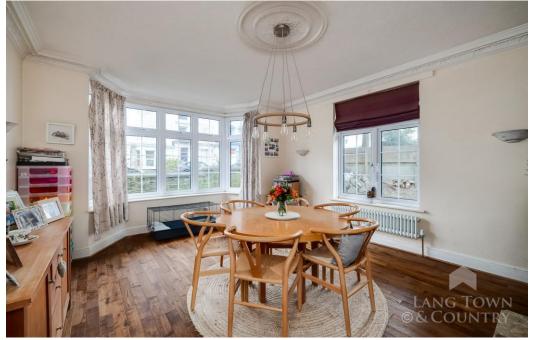

Inside, the well-proportioned living space includes a welcoming entrance hallway with oak flooring, understairs cupboard, a bright dual-aspect dining room (or living room), a dining room with a large bay window, oak flooring and a wood burner perfect for cosy winter evenings. A spacious kitchen/breakfast room with French doors leading to the garden. The kitchen is equipped with wall and base units, gas cooker, under counter fridge, freezer, dishwasher and washing machine. There is a cloakroom/WC and a lean to.