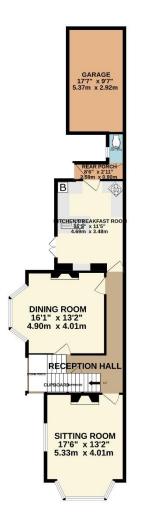

Inside, the well-proportioned living space includes a welcoming entrance hallway with oak flooring, understairs cupboard, a bright dual-aspect dining room (or living room), a dining room with a large bay window, oak flooring and a wood burner perfect for cosy winter evenings. A spacious kitchen/breakfast room with French doors leading to the garden. The kitchen is equipped with wall and base units, gas cooker, under counter fridge, freezer, dishwasher and washing machine. There is a cloakroom/WC and a lean to.

Upstairs, there are three bedrooms with the master bedroom enjoying dual aspect and a range of fitted wardrobes, and a generously sized luxury family bathroom complete with a bath, separate shower cubicle, hand basin, heated towel rail and w.c.

Outside, the property boasts gardens to the front, side, and rear, along with a garage which has power and lighting.

To view this property call Lang Town & Country Estate Agents on 01752 256000.

Whilst very stempt has been made to ensure the accuracy of the floorplan contained been measurement of dones, undoubte, crosm and may other terms are approximate and or responsibility traterin for my error, onession or res-statement. This plan is for illustrative purposes only and should be used as such by any prospective purchaser. The services, systems and applicances shown have not been tested and no guarantee as to their operability or efficiency can be given.