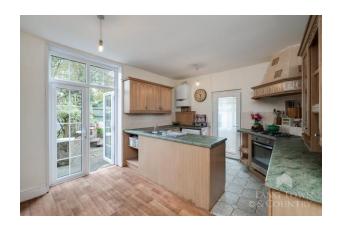

Inside, the well-proportioned living space includes a welcoming entrance hallway with oak flooring, understairs cupboard, a bright dual-aspect dining room (or living room), a dining room with a large bay window, oak flooring and a wood burner perfect for cosy winter evenings. A spacious kitchen/breakfast room with French doors leading to the garden. The kitchen is equipped with wall and base units, gas cooker, under counter fridge, freezer, dishwasher and washing machine. There is a cloakroom/WC and a lean to.