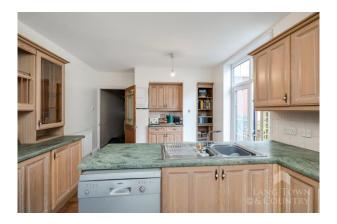

Inside, the well-proportioned living space includes a welcoming entrance hallway with oak flooring, understairs cupboard, a bright dual-aspect dining room (or living room), a dining room with a large bay window, oak flooring and a wood burner perfect for cosy winter evenings. A spacious kitchen/breakfast room with French doors leading to the garden. The kitchen is equipped with wall and base units, gas cooker, under counter fridge, freezer, dishwasher and washing machine. There is a cloakroom/WC and a lean to.