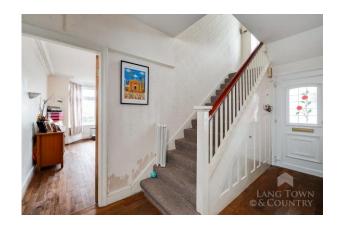

Inside, the well-proportioned living space includes a welcoming entrance hallway with oak flooring, understairs cupboard, a bright dual-aspect dining room (or living room), a dining room with a large bay window, oak flooring and a wood burner perfect for cosy winter evenings. A spacious kitchen/breakfast room with French doors leading to the garden. The kitchen is equipped with wall and base units, gas cooker, under counter fridge, freezer, dishwasher and washing machine. There is a cloakroom/WC and a lean to.