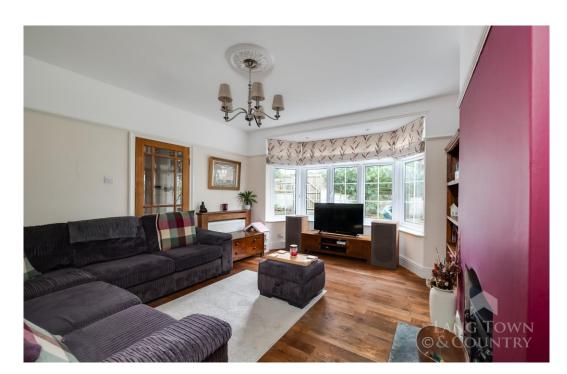

Inside, the well-proportioned living space includes a welcoming entrance hallway with oak flooring, understairs cupboard, a bright dual-aspect dining room (or living room), a dining room with a large bay window, oak flooring and a wood burner perfect for cosy winter evenings. A spacious kitchen/breakfast room with French doors leading to the garden. The kitchen is equipped with wall and base units, gas cooker, under counter fridge, freezer, dishwasher and washing machine. There is a cloakroom/WC and a lean to.