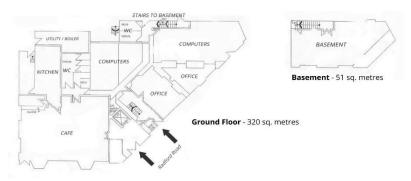

As it stands, One Radford Road, is accessed on the ground floor via an entrance lobby with lift and stairs to subsequent floors. Also on the ground floor, there is a reception/office and a series of rooms for communal use including a bar, café, kitchen, computer rooms, laundry and WCs. A set of stairs in the bar area leads to a useful basement. The first and second floor houses numerous smaller rooms, mainly allocated as classrooms, study spaces, offices, stores and staff lounges. There are further WCs on each of these levels as well as access to two good sized roof terraces. The higher roof terrace benefits from impressive views of Millbay Docks the Stonehouse peninsula, the Hamoaze and Cornwall beyond.