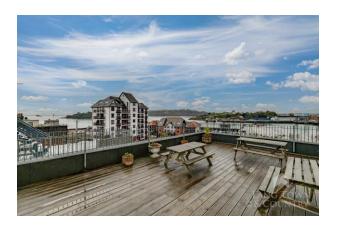

As it stands, One Radford Road, is accessed on the ground floor via an entrance lobby with lift and stairs to subsequent floors. Also on the ground floor, there is a reception/office and a series of rooms for communal use including a bar, café, kitchen, computer rooms, laundry and WCs. A set of stairs in the bar area leads to a useful basement. The first and second floor houses numerous smaller rooms, mainly allocated as classrooms, study spaces, offices, stores and staff lounges. There are further WCs on each of these levels as well as access to two good sized roof terraces. The higher roof terrace benefits from impressive views of Millbay Docks the Stonehouse peninsula, the Hamoaze and Cornwall beyond.