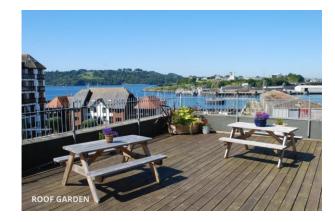

As it stands, One Radford Road, is accessed on the ground floor via an entrance lobby with lift and stairs to subsequent floors. Also on the ground floor, there is a reception/office and a series of rooms for communal use including a bar, café, kitchen, computer rooms, laundry and WCs. A set of stairs in the bar area leads to a useful basement. The first and second floor houses numerous smaller rooms, mainly allocated as classrooms, study spaces, offices, stores and staff lounges. There are further WCs on each of these levels as well as access to two good sized roof terraces. The higher roof terrace benefits from impressive views of Millbay Docks the Stonehouse peninsula, the Hamoaze and Cornwall beyond.