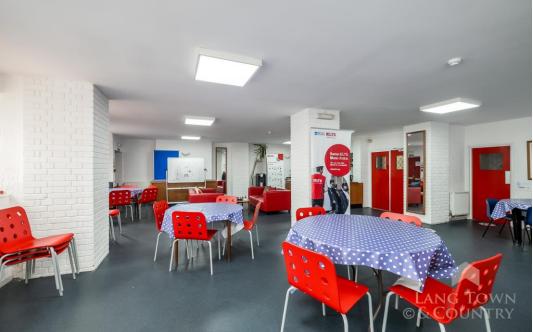

As it stands, One Radford Road, is accessed on the ground floor via an entrance lobby with lift and stairs to subsequent floors. Also on the ground floor, there is a reception/office and a series of rooms for communal use including a bar, café, kitchen, computer rooms, laundry and WCs. A set of stairs in the bar area leads to a useful basement. The first and second floor houses numerous smaller rooms, mainly allocated as classrooms, study spaces, offices, stores and staff lounges. There are further WCs on each of these levels as well as access to two good sized roof terraces. The higher roof terrace benefits from impressive views of Millbay Docks the Stonehouse peninsula, the Hamoaze and Cornwall beyond.