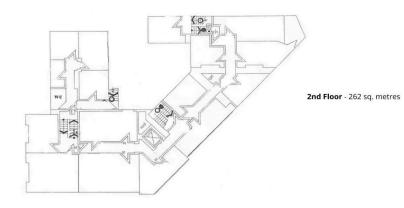

As it stands, One Radford Road, is accessed on the ground floor via an entrance lobby with lift and stairs to subsequent floors. Also on the ground floor, there is a reception/office and a series of rooms for communal use including a bar, café, kitchen, computer rooms, laundry and WCs. A set of stairs in the bar area leads to a useful basement. The first and second floor houses numerous smaller rooms, mainly allocated as classrooms, study spaces, offices, stores and staff lounges. There are further WCs on each of these levels as well as access to two good sized roof terraces. The higher roof terrace benefits from impressive views of Millbay Docks the Stonehouse peninsula, the Hamoaze and Cornwall beyond.

The property is being sold freehold.

To view this property call Lang Town & Country Estate Agents on 01752 278499.

1st Floor - 207 sq. metres

Lang Town & Country

6 Mannamead Road

Mutley

Plymouth

PL4 7AA