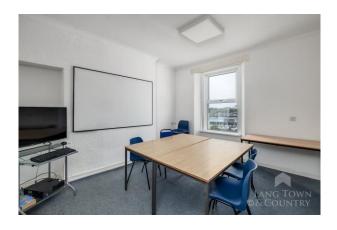

As it stands, One Radford Road, is accessed on the ground floor via an entrance lobby with lift and stairs to subsequent floors. Also on the ground floor, there is a reception/office and a series of rooms for communal use including a bar, café, kitchen, computer rooms, laundry and WCs. A set of stairs in the bar area leads to a useful basement. The first and second floor houses numerous smaller rooms, mainly allocated as classrooms, study spaces, offices, stores and staff lounges. There are further WCs on each of these levels as well as access to two good sized roof terraces. The higher roof terrace benefits from impressive views of Millbay Docks the Stonehouse peninsula, the Hamoaze and Cornwall beyond.