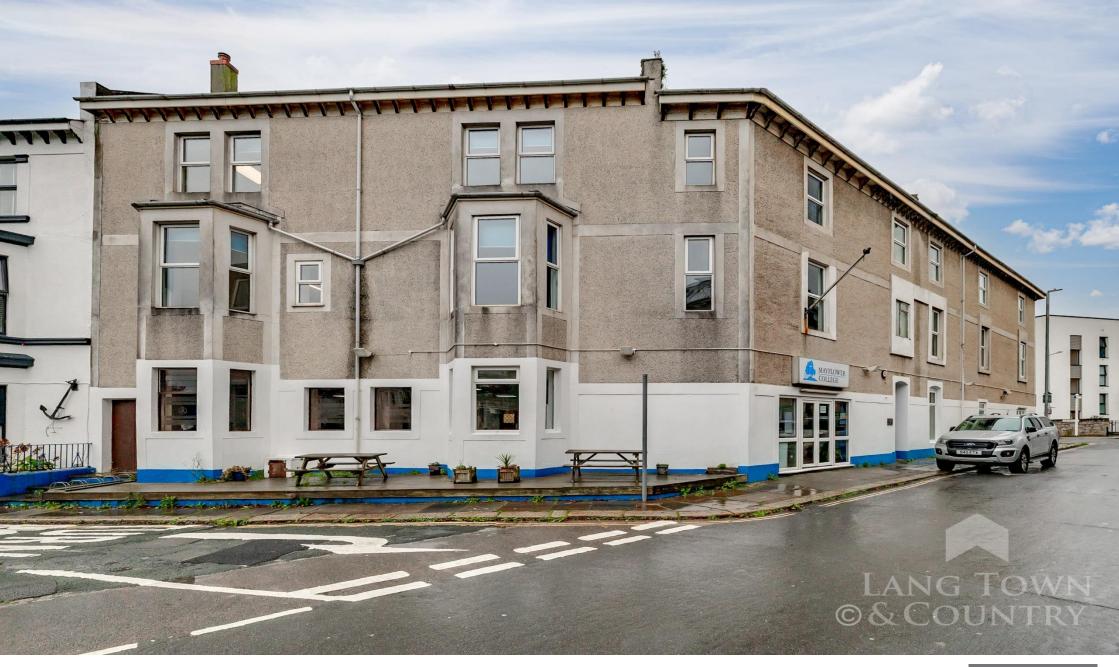

1 Radford Road, West Hoe, Plymouth, Devon, PL1 3BY

We are delighted to bring to the market, Number One Radford Road, an unusual building on a substantial corner plot in the popular 'West Hoe' area of the city. Currently being used as a language school and arranged over four levels, the property lends itself to potential development opportunities, subject to the necessary planning consents. The property benefits from very close proximity to the thriving Plymouth waterside and enjoys some attractive coastal views as well as being conveniently placed in terms of transport links and proximity to the City Centre.

As it stands, One Radford Road, is accessed on the ground floor via an entrance lobby with lift and stairs to subsequent floors. Also on the ground floor, there is a reception/office and a series of rooms for communal use including a bar, café, kitchen, computer rooms, laundry and WCs. A set of stairs in the bar area leads to a useful basement. The first and second floor houses numerous smaller rooms, mainly allocated as classrooms, study spaces, offices, stores and staff lounges. There are further WCs on each of these levels as well as access to two good sized roof terraces. The higher roof terrace benefits from impressive views of Millbay Docks the Stonehouse peninsula, the Hamoaze and Cornwall beyond.