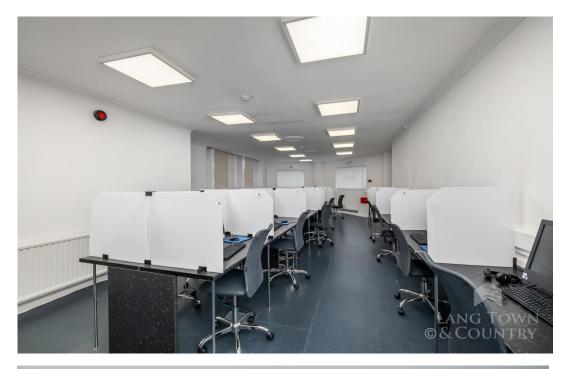

As it stands, One Radford Road, is accessed on the ground floor via an entrance lobby with lift and stairs to subsequent floors. Also on the ground floor, there is a reception/office and a series of rooms for communal use including a bar, café, kitchen, computer rooms, laundry and WCs. A set of stairs in the bar area leads to a useful basement. The first and second floor houses numerous smaller rooms, mainly allocated as classrooms, study spaces, offices, stores and staff lounges. There are further WCs on each of these levels as well as access to two good sized roof terraces. The higher roof terrace benefits from impressive views of Millbay Docks the Stonehouse peninsula, the Hamoaze and Cornwall beyond.