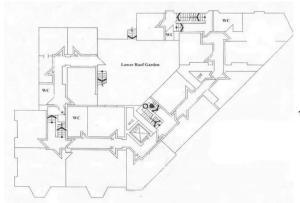

As it stands, One Radford Road, is accessed on the ground floor via an entrance lobby with lift and stairs to subsequent floors. Also on the ground floor, there is a reception/office and a series of rooms for communal use including a bar, café, kitchen, computer rooms, laundry and WCs. A set of stairs in the bar area leads to a useful basement. The first and second floor houses numerous smaller rooms, mainly allocated as classrooms, study spaces, offices, stores and staff lounges. There are further WCs on each of these levels as well as access to two good sized roof terraces. The higher roof terrace benefits from impressive views of Millbay Docks the Stonehouse peninsula, the Hamoaze and Cornwall beyond.