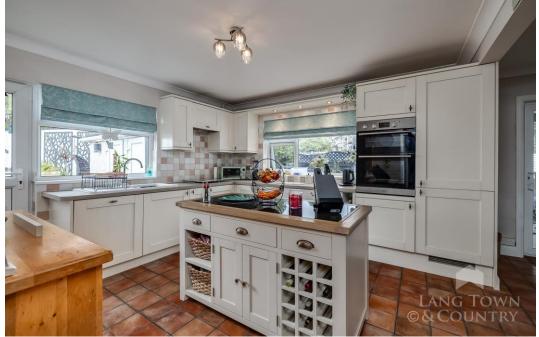

Inside, a spacious lounge with a charming fireplace opens through double doors into a modern kitchen/diner. The kitchen features high- and low-level cabinetry, an integrated double oven, hob, fridge/freezer, dishwasher, and ample room for dining. The original part of the bungalow includes two generous double bedrooms, a single bedroom, and a well-appointed luxury family bathroom which comprises of a separate bath, shower cubicle, wash hand basin, heated towel rail and WC.