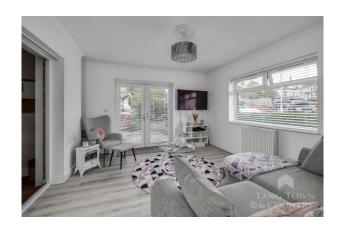

The 2008 extension offers a large double bedroom with an en-suite shower room and an additional lounge or sitting room, designed with annexe potential in mind – perfect for multi-generational living. The bungalow also benefits from fitted wardrobes throughout the bedrooms and hallway, maximizing storage space.