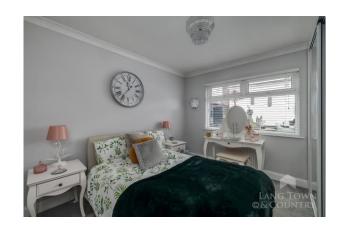

Inside, a spacious lounge with a charming fireplace opens through double doors into a modern kitchen/diner. The kitchen features high- and low-level cabinetry, an integrated double oven, hob, fridge/freezer, dishwasher, and ample room for dining. The original part of the bungalow includes two generous double bedrooms, a single bedroom, and a well-appointed luxury family bathroom which comprises of a separate bath, shower cubicle, wash hand basin, heated towel rail and WC.

The 2008 extension offers a large double bedroom with an en-suite shower room and an additional lounge or sitting room, designed with annexe potential in mind – perfect for multi-generational living. The bungalow also benefits from fitted wardrobes throughout the bedrooms and hallway, maximizing storage space.