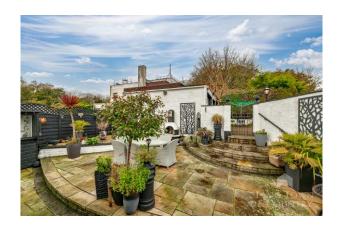

Set on a substantial double corner plot, the property boasts a wrap-around, low-maintenance garden with convenient features such as an outdoor WC and a utility cupboard for laundry appliances, patio area for al fresco dining, BBQing and an outside Tiki Bar. To the rear, there is off-street parking for two cars, two single garages both with power and lighting and one with water, and easy on-street parking if required. With an expansive loft space, the bungalow also offers potential for further expansion (subject to planning permission), making it a superb long-term home in a desirable location.