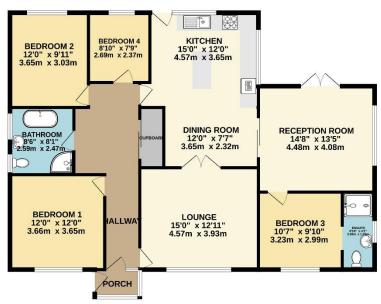

## Offers Over £395,000

This well-maintained, detached bungalow in St Budeaux, Plymouth, is conveniently located within walking distance of various amenities and offers easy access to the A38 and major routes into Plymouth's city centre. Originally built in the 1970s and thoughtfully extended in 2008, this versatile home provides flexible accommodation to suit a variety of needs.

Inside, a spacious lounge with a charming fireplace opens through double doors into a modern kitchen/diner. The kitchen features high- and low-level cabinetry, an integrated double oven, hob, fridge/freezer, dishwasher, and ample room for dining. The original part of the bungalow includes two generous double bedrooms, a single bedroom, and a well-appointed luxury family bathroom which comprises of a separate bath, shower cubicle, wash hand basin, heated towel rail and WC.

The 2008 extension offers a large double bedroom with an en-suite shower room and an additional lounge or sitting room, designed with annexe potential in mind – perfect for multi-generational living. The bungalow also benefits from fitted wardrobes throughout the bedrooms and hallway, maximizing storage space.

Set on a substantial double corner plot, the property boasts a wrap-around, low-maintenance garden with convenient features such as an outdoor WC and a utility cupboard for laundry appliances, patio area for al fresco dining, BBQing and an outside Tiki Bar. To the rear, there is off-street parking for two cars, two single garages both with power and lighting and one with water, and easy on-street parking if required. With an expansive loft space, the bungalow also offers potential for further expansion (subject to planning permission), making it a superb long-term home in a desirable location.