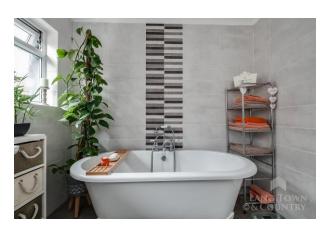

Inside, a spacious lounge with a charming fireplace opens through double doors into a modern kitchen/diner. The kitchen features high- and low-level cabinetry, an integrated double oven, hob, fridge/freezer, dishwasher, and ample room for dining. The original part of the bungalow includes two generous double bedrooms, a single bedroom, and a well-appointed luxury family bathroom which comprises of a separate bath, shower cubicle, wash hand basin, heated towel rail and WC.