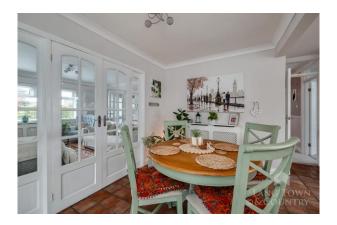

Inside, a spacious lounge with a charming fireplace opens through double doors into a modern kitchen/diner. The kitchen features high- and low-level cabinetry, an integrated double oven, hob, fridge/freezer, dishwasher, and ample room for dining. The original part of the bungalow includes two generous double bedrooms, a single bedroom, and a well-appointed luxury family bathroom which comprises of a separate bath, shower cubicle, wash hand basin, heated towel rail and WC.