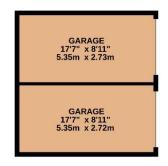

Set on a substantial double corner plot, the property boasts a wrap-around, low-maintenance garden with convenient features such as an outdoor WC and a utility cupboard for laundry appliances, patio area for al fresco dining, BBQing and an outside Tiki Bar. To the rear, there is off-street parking for two cars, two single garages both with power and lighting and one with water, and easy on-street parking if required. With an expansive loft space, the bungalow also offers potential for further expansion (subject to planning permission), making it a superb long-term home in a desirable location.