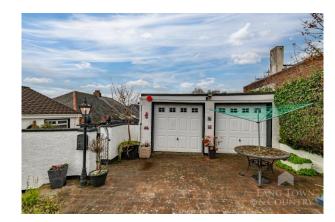

Set on a substantial double corner plot, the property boasts a wrap-around, low-maintenance garden with convenient features such as an outdoor WC and a utility cupboard for laundry appliances, patio area for al fresco dining, BBQing and an outside Tiki Bar. To the rear, there is off-street parking for two cars, two single garages both with power and lighting and one with water, and easy on-street parking if required. With an expansive loft space, the bungalow also offers potential for further expansion (subject to planning permission), making it a superb long-term home in a desirable location.