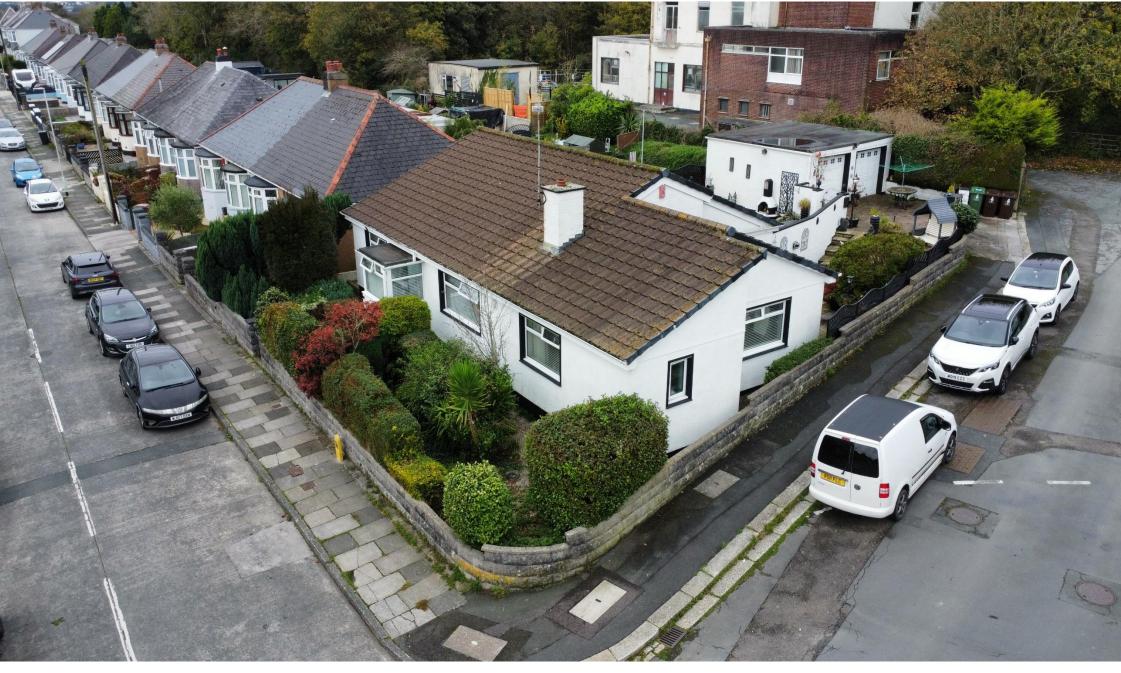

## Offers Over £395,000

This well-maintained, detached bungalow in St Budeaux, Plymouth, is conveniently located within walking distance of various amenities and offers easy access to the A38 and major routes into Plymouth's city centre. Originally built in the 1970s and thoughtfully extended in 2008, this versatile home provides flexible accommodation to suit a variety of needs.

Set on a substantial double corner plot, the property boasts a wrap-around, low-maintenance garden with convenient features such as an outdoor WC and a utility cupboard for laundry appliances, patio area for al fresco dining, BBQing and an outside Tiki Bar. To the rear, there is off-street parking for two cars, two single garages both with power and lighting and one with water, and easy on-street parking if required. With an expansive loft space, the bungalow also offers potential for further expansion (subject to planning permission), making it a superb long-term home in a desirable location.