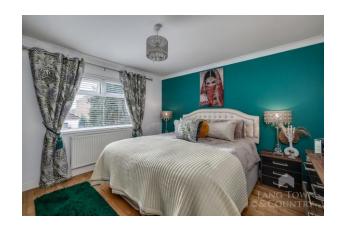

Inside, a spacious lounge with a charming fireplace opens through double doors into a modern kitchen/diner. The kitchen features high- and low-level cabinetry, an integrated double oven, hob, fridge/freezer, dishwasher, and ample room for dining. The original part of the bungalow includes two generous double bedrooms, a single bedroom, and a well-appointed luxury family bathroom which comprises of a separate bath, shower cubicle, wash hand basin, heated towel rail and WC.

The 2008 extension offers a large double bedroom with an en-suite shower room and an additional lounge or sitting room, designed with annexe potential in mind – perfect for multi-generational living. The bungalow also benefits from fitted wardrobes throughout the bedrooms and hallway, maximizing storage space.