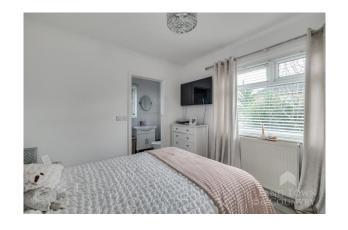

Inside, a spacious lounge with a charming fireplace opens through double doors into a modern kitchen/diner. The kitchen features high- and low-level cabinetry, an integrated double oven, hob, fridge/freezer, dishwasher, and ample room for dining. The original part of the bungalow includes two generous double bedrooms, a single bedroom, and a well-appointed luxury family bathroom which comprises of a separate bath, shower cubicle, wash hand basin, heated towel rail and WC.