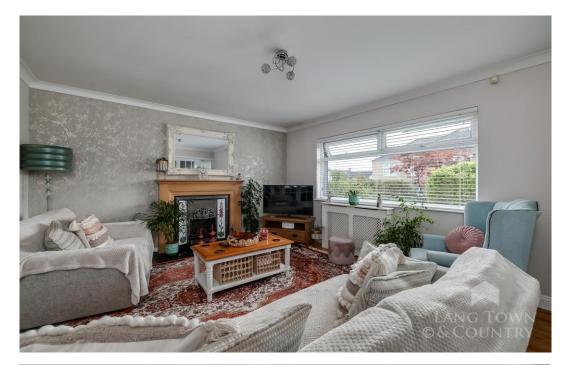

Inside, a spacious lounge with a charming fireplace opens through double doors into a modern kitchen/diner. The kitchen features high- and low-level cabinetry, an integrated double oven, hob, fridge/freezer, dishwasher, and ample room for dining. The original part of the bungalow includes two generous double bedrooms, a single bedroom, and a well-appointed luxury family bathroom which comprises of a separate bath, shower cubicle, wash hand basin, heated towel rail and WC.