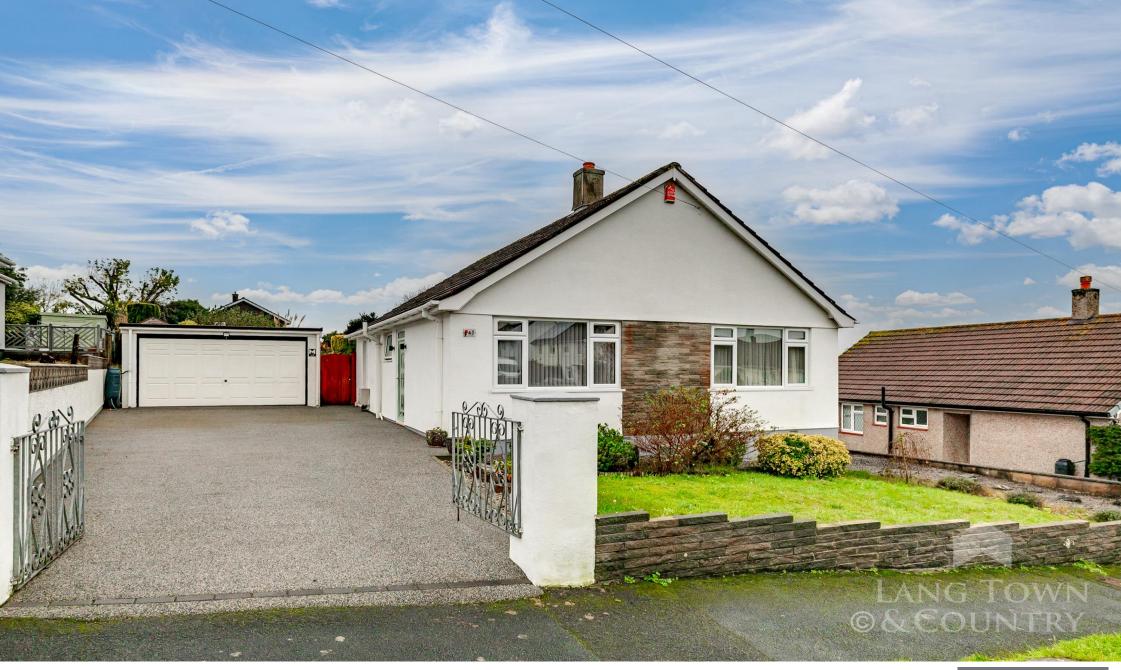

62 Southernway, Plymstock, Plymouth, Devon, PL9 8SY

## Price £425,000

Located in the heart of Plymstock is this beautifully presented three-bedroom detached bungalow. The property sits within a generous size plot, with ample parking, detached double garage and a private westerly facing rear garden.

The property comprises of a dual aspect lounge with feature fireplace, modern fitted kitchen, a dining room with doors opening through to the garden room that overlooks the private rear garden, three bedrooms, one of which is currently used as a dining room, and a spacious, modern three-piece bathroom suite.