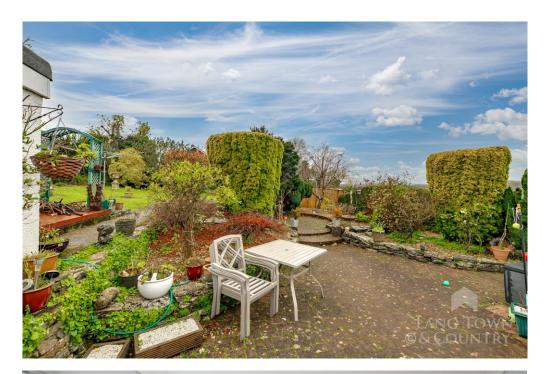

The property comprises of a dual aspect lounge with feature fireplace, modern fitted kitchen, a dining room with doors opening through to the garden room that overlooks the private rear garden, three bedrooms, one of which is currently used as a dining room, and a spacious, modern three-piece bathroom suite.