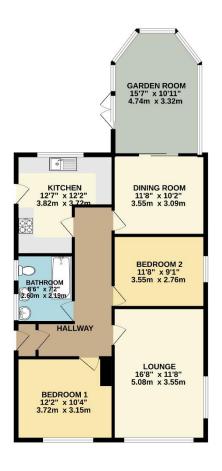

## GROUND FLOOR 1006 sq.ft. (93.5 sq.m.) approx.

TOTAL FLOOR AREA: 1006 sq.ft. (93.5 sq.m.) approx.

Plymouth PL9 7AU Tel: 01752 456000

6 The Broadway

**Plymstock** 

Lang Town & Country

Email: <u>plymstock@langtownandcountry.com</u>