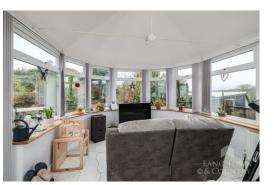

The property comprises of a dual aspect lounge with feature fireplace, modern fitted kitchen, a dining room with doors opening through to the garden room that overlooks the private rear garden, three bedrooms, one of which is currently used as a dining room, and a spacious, modern three-piece bathroom suite.