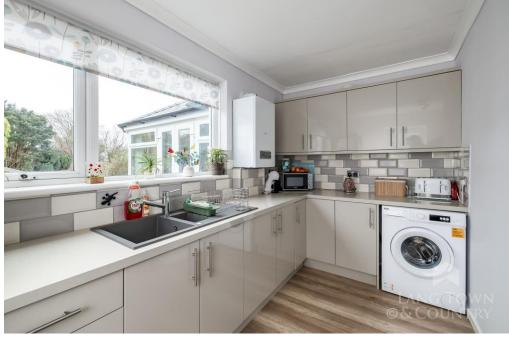

The property comprises of a dual aspect lounge with feature fireplace, modern fitted kitchen, a dining room with doors opening through to the garden room that overlooks the private rear garden, three bedrooms, one of which is currently used as a dining room, and a spacious, modern three-piece bathroom suite.