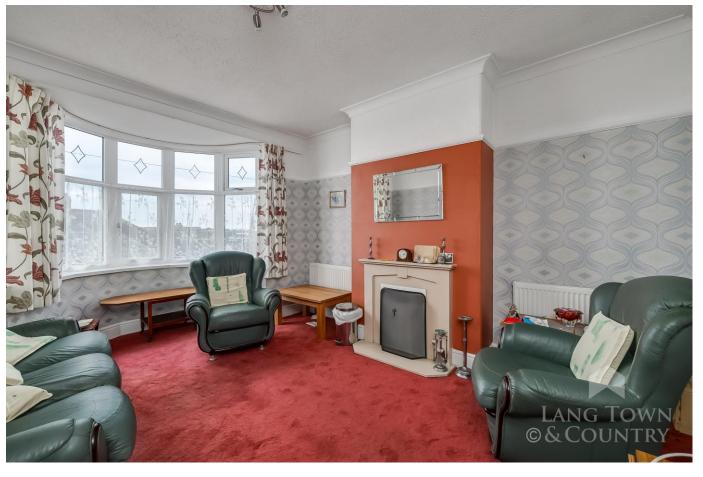

Upon entering the property, you are welcomed by a central hallway that leads into a bright and spacious sitting room on the left. The sitting room features an attractive round bay window, inviting plenty of natural light and offering a cozy space for relaxation. To the right of the hallway is the first bedroom, a generous double with its own bay window and a built-in cupboard for convenient storage.