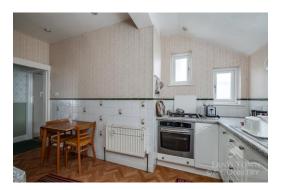

The property also offers a second double bedroom, providing ample space for family or guests. Further along, a separate dining room awaits, perfect for entertaining or family meals. The kitchen is well-equipped with a range of fitted wall and base units, offering good storage and workspace. Off the kitchen, you'll find a well-appointed shower room, complete with a separate shower, wash hand basin, WC, and a heated towel rail for added comfort.