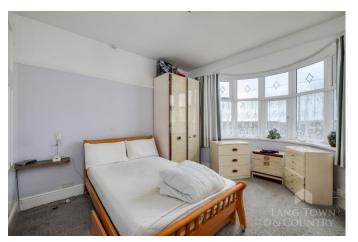

Upon entering the property, you are welcomed by a central hallway that leads into a bright and spacious sitting room on the left. The sitting room features an attractive round bay window, inviting plenty of natural light and offering a cozy space for relaxation. To the right of the hallway is the first bedroom, a generous double with its own bay window and a built-in cupboard for convenient storage.