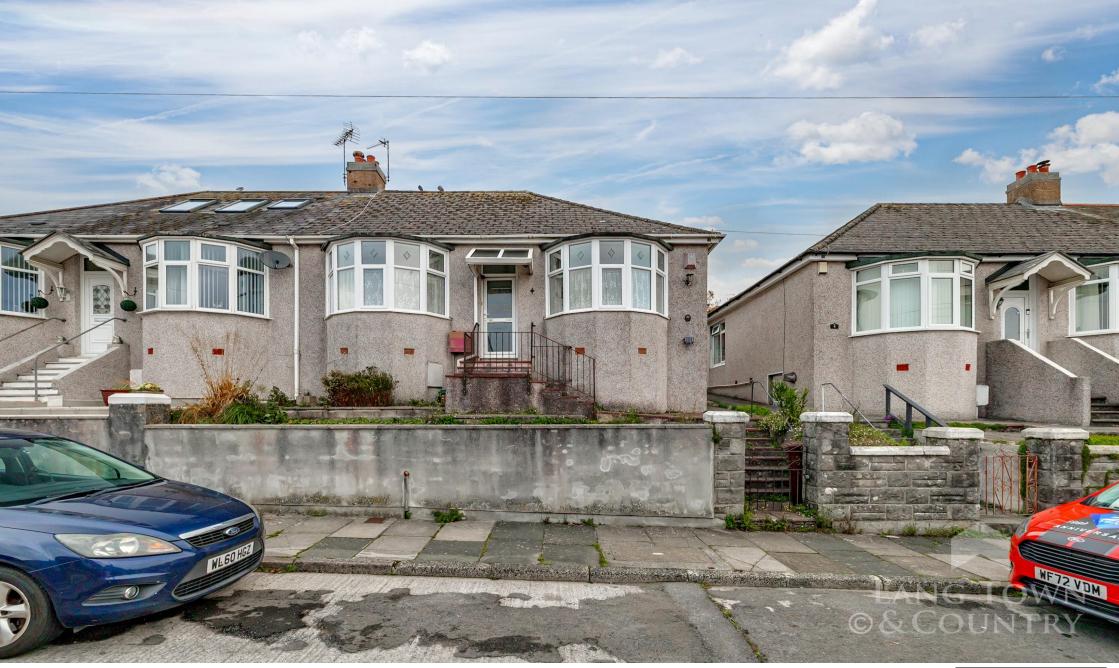

10 Ivanhoe Road, St Budeaux, Plymouth, Devon, PL5 1PG

Introducing this two-bedroom, double-fronted, semi-detached bungalow, offered with no onward chain. This spacious home provides a blend of comfort and practicality.

Upon entering the property, you are welcomed by a central hallway that leads into a bright and spacious sitting room on the left. The sitting room features an attractive round bay window, inviting plenty of natural light and offering a cozy space for relaxation. To the right of the hallway is the first bedroom, a generous double with its own bay window and a built-in cupboard for convenient storage.