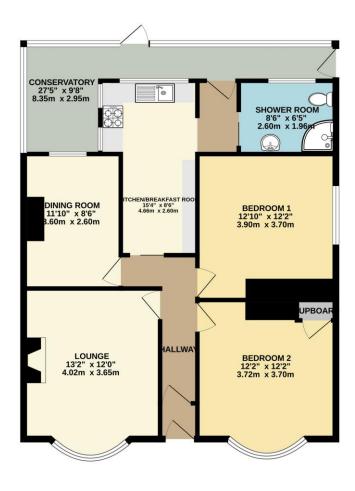

Upon entering the property, you are welcomed by a central hallway that leads into a bright and spacious sitting room on the left. The sitting room features an attractive round bay window, inviting plenty of natural light and offering a cozy space for relaxation. To the right of the hallway is the first bedroom, a generous double with its own bay window and a built-in cupboard for convenient storage.

The property also offers a second double bedroom, providing ample space for family or guests. Further along, a separate dining room awaits, perfect for entertaining or family meals. The kitchen is well-equipped with a range of fitted wall and base units, offering good storage and workspace. Off the kitchen, you'll find a well-appointed shower room, complete with a separate shower, wash hand basin, WC, and a heated towel rail for added comfort.

Additional amenities include a utility room/conservatory, providing access to the expansive rear garden. This private outdoor space is generous in size, ideal for gardening, leisure, or entertaining. Side access is also available, enhancing the convenience and accessibility of this delightful property.

TOTAL FLOOR AREA: 964 sq.ft. (89.6 sq.m.) approx.

White every attempt has been made to ensure the accuracy of the floorpian contained here. Insection of closers, versions, more set of printing the set of closers, versions, more set of printing the set of closers, versions, more set of printing the set of closers, versions, more set of printing the set of printing of closers of the set of closers of