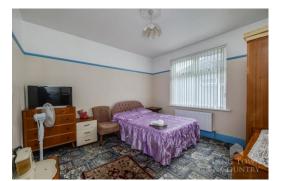

Upon entering the property, you are welcomed by a central hallway that leads into a bright and spacious sitting room on the left. The sitting room features an attractive round bay window, inviting plenty of natural light and offering a cozy space for relaxation. To the right of the hallway is the first bedroom, a generous double with its own bay window and a built-in cupboard for convenient storage.

The property also offers a second double bedroom, providing ample space for family or guests. Further along, a separate dining room awaits, perfect for entertaining or family meals. The kitchen is well-equipped with a range of fitted wall and base units, offering good storage and workspace. Off the kitchen, you'll find a well-appointed shower room, complete with a separate shower, wash hand basin, WC, and a heated towel rail for added comfort.