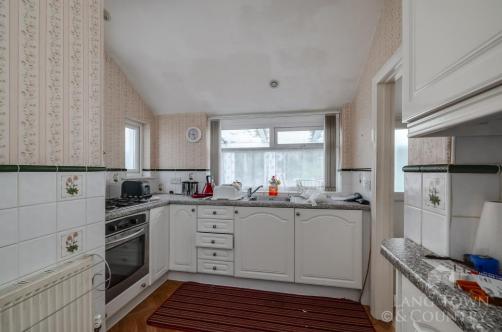

The property also offers a second double bedroom, providing ample space for family or guests. Further along, a separate dining room awaits, perfect for entertaining or family meals. The kitchen is well-equipped with a range of fitted wall and base units, offering good storage and workspace. Off the kitchen, you'll find a well-appointed shower room, complete with a separate shower, wash hand basin, WC, and a heated towel rail for added comfort.