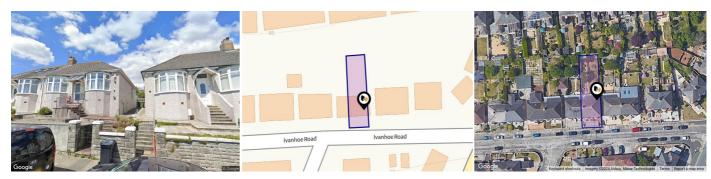

### **IVANHOE ROAD, PLYMOUTH, PL5**

#### Property

| Semi-Detached                           | Tenure:                                                                        | Freehold                                                                       |                                                                                |
|-----------------------------------------|--------------------------------------------------------------------------------|--------------------------------------------------------------------------------|--------------------------------------------------------------------------------|
| 2                                       |                                                                                |                                                                                |                                                                                |
| 839 ft <sup>2</sup> / 78 m <sup>2</sup> |                                                                                |                                                                                |                                                                                |
| 0.09 acres                              |                                                                                |                                                                                |                                                                                |
| Band C                                  |                                                                                |                                                                                |                                                                                |
| £1,969                                  |                                                                                |                                                                                |                                                                                |
| DN95260                                 |                                                                                |                                                                                |                                                                                |
|                                         | 2<br>839 ft <sup>2</sup> / 78 m <sup>2</sup><br>0.09 acres<br>Band C<br>£1,969 | 2<br>839 ft <sup>2</sup> / 78 m <sup>2</sup><br>0.09 acres<br>Band C<br>£1,969 | 2<br>839 ft <sup>2</sup> / 78 m <sup>2</sup><br>0.09 acres<br>Band C<br>£1,969 |