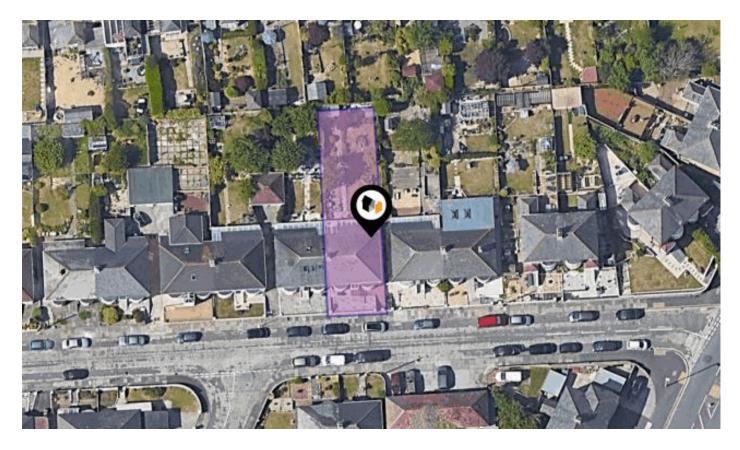

### **IVANHOE ROAD, PLYMOUTH, PL5**

#### Property

| Semi-Detached                           | Tenure:                                                                        | Freehold                                                                       |                                                                                |
|-----------------------------------------|--------------------------------------------------------------------------------|--------------------------------------------------------------------------------|--------------------------------------------------------------------------------|
| 2                                       |                                                                                |                                                                                |                                                                                |
| 839 ft <sup>2</sup> / 78 m <sup>2</sup> |                                                                                |                                                                                |                                                                                |
| 0.09 acres                              |                                                                                |                                                                                |                                                                                |
| Band C                                  |                                                                                |                                                                                |                                                                                |
| £1,969                                  |                                                                                |                                                                                |                                                                                |
| DN95260                                 |                                                                                |                                                                                |                                                                                |
|                                         | 2<br>839 ft <sup>2</sup> / 78 m <sup>2</sup><br>0.09 acres<br>Band C<br>£1,969 | 2<br>839 ft <sup>2</sup> / 78 m <sup>2</sup><br>0.09 acres<br>Band C<br>£1,969 | 2<br>839 ft <sup>2</sup> / 78 m <sup>2</sup><br>0.09 acres<br>Band C<br>£1,969 |