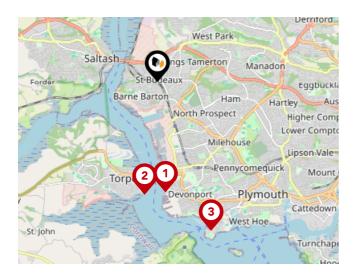

#### Ferry Terminals

| Pin | Name                                  | Distance   |
|-----|---------------------------------------|------------|
| 1   | Devonport Ferry Terminal              | 2.09 miles |
| 2   | Torpoint Ferry Terminal               | 2.14 miles |
| 3   | Plymouth Stonehouse<br>Ferry Terminal | 2.99 miles |