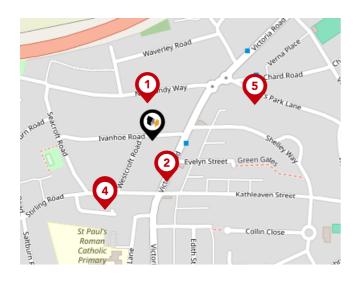

# Area Schools

| Noteley Road | The Parkenal<br>Waverley Road<br>Waverley Road<br>Chard Road<br>Chard Road<br>Shelps the<br>Collin Cose<br>Collin Cose<br>Coll |
|--------------|--------------------------------------------------------------------------------------------------------------------------------------------------------------------------------------------------------------------------------------------------------------------------------------------------------------------------------------------------------------------------------------------------------------------------------------------------------------------------------------------------------------------------------------------------------------------------------------------------------------------------------------------------------------------------------------------------------------------------------------------------------------------------------------------------------------------------------------------------------------------------------------------------------------------------------------------------------------------------------------------------------------------------------------------------------------------------------------------------------------------------------------------------------------------------------------------------------------------------------------------------------------------------------------------------------------------------------------------------------------------------------------------------------------------------------------------------------------------------------------------------------------------------------------------------------------------------------------------------------------------------------------------------------------------------------------------------------------------------------------------------------------------------------------------------------------------------------------------------------------------------------------------------------------------------------------------------------------------------------------------------------------------------------------------------------------------------------------------------------------------------------------------------------------------------------------------------------------------------------------------------------------------------------------------------------------------------------------------------------------------------------------------------------------------------------------------------------------------------------------------------------------------------------------------------------------------------------------------------------------------------------------------------------------|
| Stev Poor    | St Bud 2 Ha                                                                                                                                                                                                                                                                                                                                                                                                                                                                                                                                                                                                                                                                                                                                                                                                                                                                                                                                                                                                                                                                                                                                                                                                                                                                                                                                                                                                                                                                                                                                                                                                                                                                                                                                                                                                                                                                                                                                                                                                                                                                                                                                                                                                                                                                                                                                                                                                                                                                                                                                                                                                                                                  |

|   |                                                                                                     | Nursery | Primary | Secondary | College | Private |
|---|-----------------------------------------------------------------------------------------------------|---------|---------|-----------|---------|---------|
| • | <b>St Paul's Roman Catholic Primary School</b><br>Ofsted Rating: Good   Pupils: 158   Distance:0.22 |         |         |           |         |         |
| 2 | Victoria Road Primary<br>Ofsted Rating: Good   Pupils: 212   Distance:0.26                          |         |         |           |         |         |
| 3 | Mount Tamar School<br>Ofsted Rating: Not Rated   Pupils: 106   Distance:0.35                        |         |         |           |         |         |
| 4 | Marine Academy Primary<br>Ofsted Rating: Outstanding   Pupils: 507   Distance:0.44                  |         |         |           |         |         |
| 5 | Marine Academy Plymouth<br>Ofsted Rating: Good   Pupils: 973   Distance:0.44                        |         |         |           |         |         |
| ø | Plaistow Hill Primary and Nursery School<br>Ofsted Rating: Good   Pupils: 130   Distance:0.49       |         |         |           |         |         |
| Ø | Oneschool Global Uk Plymouth Campus<br>Ofsted Rating: Not Rated   Pupils: 75   Distance:0.55        |         |         |           |         |         |
| 3 | <b>St Budeaux CofE Primary Academy</b><br>Ofsted Rating: Good   Pupils: 106   Distance:0.57         |         |         |           |         |         |