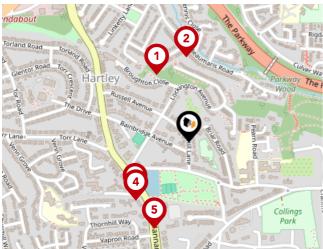

#### Bus Stops/Stations

| Pin | Name                           | Distance   |
|-----|--------------------------------|------------|
| 1   | Powderham Road                 | 0.18 miles |
| 2   | Powderham Road                 | 0.2 miles  |
| 3   | Hartley Reservoir              | 0.18 miles |
| 4   | Hartley Reservoir              | 0.19 miles |
| 5   | Church of Latter Day<br>Saints | 0.22 miles |