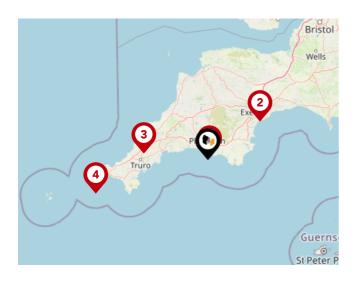

#### Airports/Helipads

| Pin | Name           | Distance    |
|-----|----------------|-------------|
| 1   | Glenholt       | 2.09 miles  |
| 2   | Exeter Airport | 38.99 miles |
| 3   | St Mawgan      | 38.8 miles  |
| 4   | Joppa          | 71 miles    |