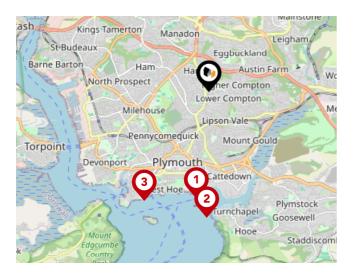

#### Ferry Terminals

| Pin | Name                                   | Distance   |
|-----|----------------------------------------|------------|
| 1   | Plymouth (Barbican)<br>Landing Stage   | 2.02 miles |
| 2   | Plymouth Mount Batten<br>Ferry Landing | 2.38 miles |
| 3   | Plymouth Ferry Terminal                | 2.4 miles  |