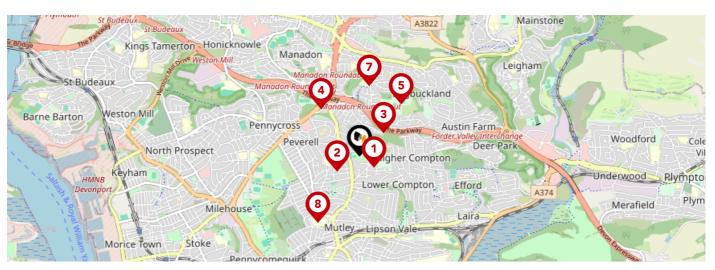

# Area **Schools**

|          |                                                                                                  | Nursery | Primary      | Secondary | College | Private |
|----------|--------------------------------------------------------------------------------------------------|---------|--------------|-----------|---------|---------|
| 1        | Compton CofE Primary School Ofsted Rating: Good   Pupils: 431   Distance:0.17                    |         | <b>✓</b>     |           |         |         |
| 2        | King's School Ofsted Rating: Not Rated   Pupils: 298   Distance:0.26                             |         | <b>✓</b>     |           |         |         |
| 3        | Eggbuckland Community College Ofsted Rating: Requires improvement   Pupils: 1040   Distance:0.32 |         |              | V         |         |         |
| 4        | Manadon Vale Primary School Ofsted Rating: Good   Pupils: 416   Distance:0.58                    |         | <b>▽</b>     |           |         |         |
| 5        | Eggbuckland Vale Primary School Ofsted Rating: Good   Pupils: 396   Distance: 0.63               |         | $\checkmark$ |           |         |         |
| <b>6</b> | Widey Court Primary School Ofsted Rating: Good   Pupils: 602   Distance: 0.67                    |         | <b>✓</b>     |           |         |         |
| 7        | Courtlands School Ofsted Rating: Good   Pupils: 107   Distance: 0.67                             |         | <b>✓</b>     |           |         |         |
| 8        | Hyde Park Junior School Ofsted Rating: Good   Pupils: 355   Distance: 0.74                       |         | <b>▽</b>     |           |         |         |

# Area **Schools**

|     |                                                                                            | Nursery | Primary      | Secondary               | College | Private |
|-----|--------------------------------------------------------------------------------------------|---------|--------------|-------------------------|---------|---------|
| 9   | Hyde Park Infants' School Ofsted Rating: Not Rated   Pupils: 243   Distance:0.74           |         | <b>✓</b>     |                         |         |         |
| 10  | St Boniface's RC College Ofsted Rating: Requires improvement   Pupils: 374   Distance:0.81 |         |              | $\checkmark$            |         |         |
| 11) | Plymouth College Ofsted Rating: Not Rated   Pupils: 513   Distance: 0.84                   |         |              | $\overline{\checkmark}$ |         |         |
| 12  | Austin Farm Academy Ofsted Rating: Good   Pupils: 125   Distance: 0.96                     |         | $\checkmark$ |                         |         |         |
| 13  | High View School Ofsted Rating: Outstanding   Pupils: 356   Distance:1                     |         |              |                         |         |         |
| 14  | Devonport High School for Girls Ofsted Rating: Good   Pupils: 860   Distance:1.02          |         |              | $\checkmark$            |         |         |
| 15  | Lipson Vale Primary School Ofsted Rating: Good   Pupils: 405   Distance: 1.05              |         | $\checkmark$ |                         |         |         |
| 16  | St Edward's CofE Primary School Ofsted Rating: Good   Pupils: 219   Distance:1.07          |         | $\checkmark$ |                         |         |         |