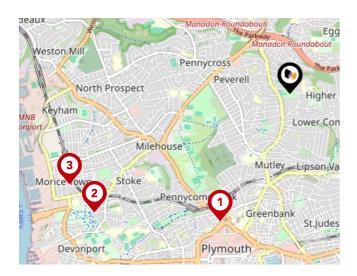

#### Bus Stops/Stations

| Pin | Name                           | Distance   |
|-----|--------------------------------|------------|
| 1   | Powderham Road                 | 0.18 miles |
| 2   | Powderham Road                 | 0.2 miles  |
| 3   | Hartley Reservoir              | 0.18 miles |
| 4   | Hartley Reservoir              | 0.19 miles |
| 5   | Church of Latter Day<br>Saints | 0.22 miles |