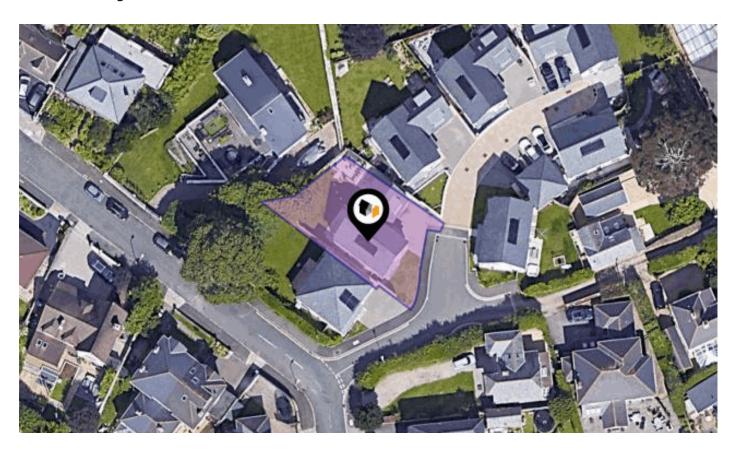

## KFB: Key Facts For Buyers

A Guide to This Property & the Local Area

Thursday 28<sup>th</sup> November 2024

HILL LANE, PLYMOUTH, PL3

#### **Property**

Detached Type:

**Bedrooms:** 

1,754 ft<sup>2</sup> / 163 m<sup>2</sup> Floor Area:

Plot Area: 0.09 acres Year Built: 2018 **Council Tax:** Band F **Annual Estimate:** £3,199 **Title Number:** 