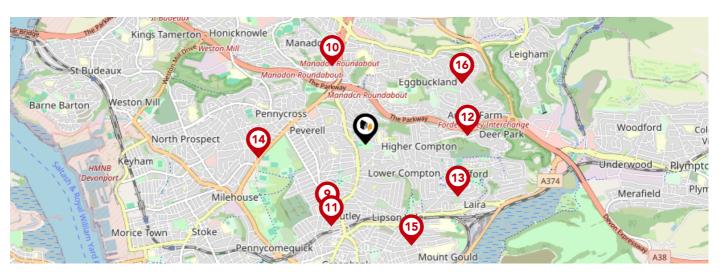

#### National Rail Stations

| Pin | Name                                | Distance   |
|-----|-------------------------------------|------------|
| 1   | Plymouth Rail Station               | 1.37 miles |
| 2   | Devonport Rail Station              | 2.16 miles |
| 3   | Dockyard (Plymouth) Rail<br>Station | 2.25 miles |

#### Trunk Roads/Motorways

| Pin | Name   | Distance    |
|-----|--------|-------------|
| 1   | M5 J31 | 33.43 miles |
| 2   | M5 J30 | 36.56 miles |
| 3   | M5 J29 | 37.32 miles |
| 4   | M5 J28 | 45.92 miles |

#### Airports/Helipads

| Pin | Name           | Distance    |
|-----|----------------|-------------|
| 1   | Glenholt       | 2.09 miles  |
| 2   | Exeter Airport | 38.99 miles |
| 3   | St Mawgan      | 38.8 miles  |
| 4   | Joppa          | 71 miles    |