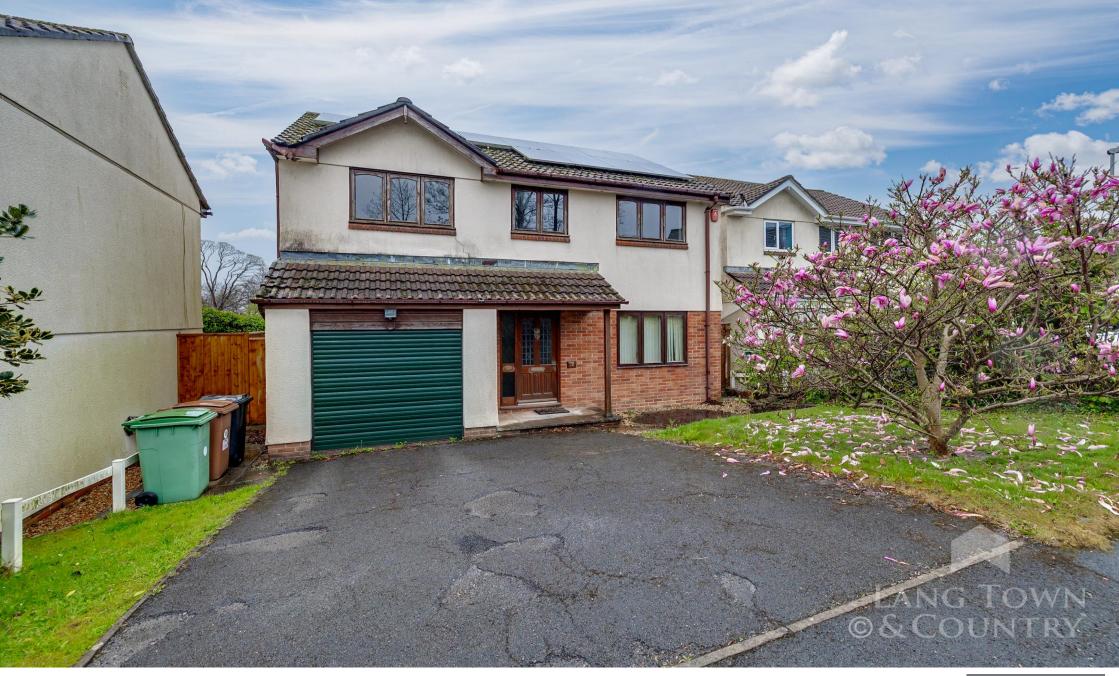

15 Oak Drive, Crownhill, Plymouth, Devon, PL6 5TZ

## Price £425,000

Lang Town and Country are delighted to offer this executive style detached house, with a single integral garage, parking and situated in a cul-de-sac location. Close to all local amenities such as schools, local parks and within easy access of Crownhill shopping area.

Externally the property is set on a detached plot, the front garden is laid to lawn and a Magnolia tree and with parking for two cars in front of the double integral garage. The rear is an enclosed year garden, laid to lawn with a patio area and a walled and fenced boundary.