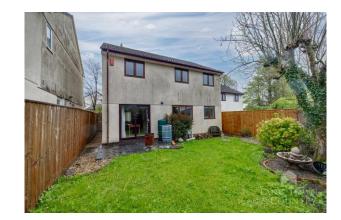

Externally the property is set on a detached plot, the front garden is laid to lawn and a Magnolia tree and with parking for two cars in front of the double integral garage. The rear is an enclosed year garden, laid to lawn with a patio area and a walled and fenced boundary.