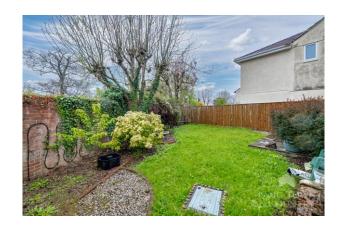

Externally the property is set on a detached plot, the front garden is laid to lawn and a Magnolia tree and with parking for two cars in front of the double integral garage. The rear is an enclosed year garden, laid to lawn with a patio area and a walled and fenced boundary.