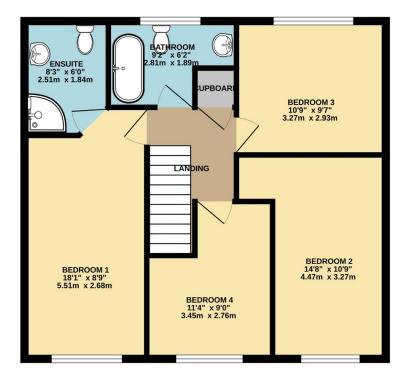

On the first floor there are four generous bedrooms with the master having a recently fitted en-suite shower. The modern family bathroom comprises a panelled bath with a wash hand basin, W.C and part tiled walls.

## TOTAL FLOOR AREA: 1278 sq.ft. (118.8 sq.m.) approx.

Whilst every attempt has been made to ensure the accuracy of the floorplan contained here, measurements of doors, windows, rooms and any other items are approximate and no responsibility is taken for any error, omission or mis-statement. This plan is for illustrative purposes only and should be used as such by any prospective purchaser. The services, systems and appliances shown have not been tested and no guarantee as to their operability or efficiency can be given.