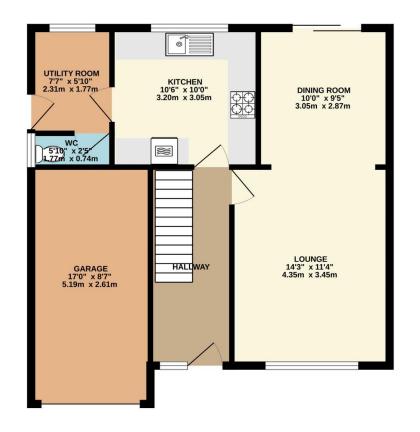

The accommodation comprises a welcoming hallway with stairs to first floor. There is a spacious dual aspect living room with a lounge area with a window to the front and a dining area with patio doors leading to the rear garden. The kitchen is fully fitted with a full range of base units, with laminate worksurfaces and matching wall cupboards, with a window overlooking the rear garden and access to the useful utility room.

Externally the property is set on a detached plot, the front garden is laid to lawn and a Magnolia tree and with parking for two cars in front of the double integral garage. The rear is an enclosed year garden, laid to lawn with a patio area and a walled and fenced boundary.

## TOTAL FLOOR AREA: 1278 sq.ft. (118.8 sq.m.) approx.

Whilst every attempt has been made to ensure the accuracy of the floorplan contained here, measurements of doors, windows, rooms and any other items are approximate and no responsibility is taken for any error, omission or mis-statement. This plan is for illustrative purposes only and should be used as such by any prospective purchaser. The services, systems and appliances shown have not been tested and no guarantee as to their operability or efficiency can be given.