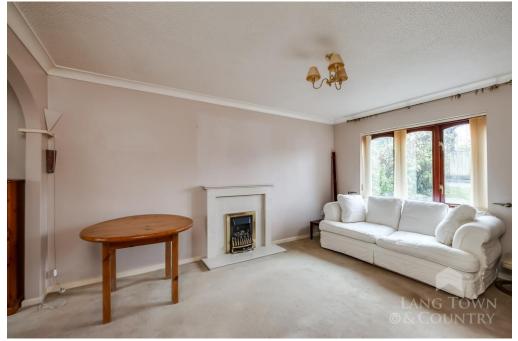

The accommodation comprises a welcoming hallway with stairs to first floor. There is a spacious dual aspect living room with a lounge area with a window to the front and a dining area with patio doors leading to the rear garden. The kitchen is fully fitted with a full range of base units, with laminate worksurfaces and matching wall cupboards, with a window overlooking the rear garden and access to the useful utility room.