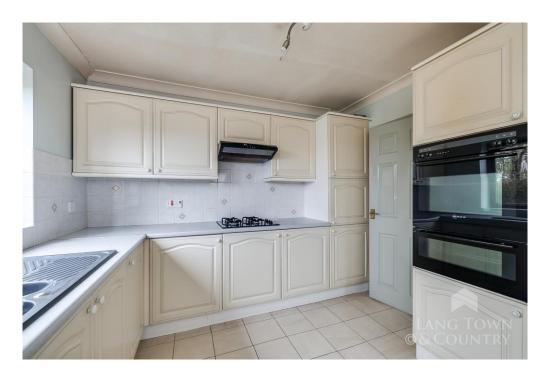

The accommodation comprises a welcoming hallway with stairs to first floor. There is a spacious dual aspect living room with a lounge area with a window to the front and a dining area with patio doors leading to the rear garden. The kitchen is fully fitted with a full range of base units, with laminate worksurfaces and matching wall cupboards, with a window overlooking the rear garden and access to the useful utility room.