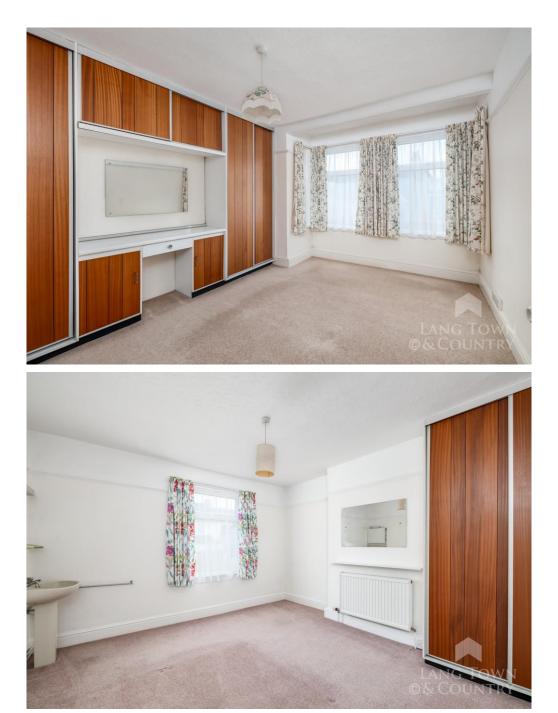

The property has been very well maintained, by its present owners, for over sixty years.

The accommodation comprises a lounge, separate dining room, fitted kitchen, utility room and separate W.C on the ground floor, with three generous bedrooms, bathroom and separate W.C. on the first floor.

Externally there is a front garden laid to patio, with an enclosed rear garden with a wall boundary, lawned area, patio area and flower beds with a variety of shrubs and bushes and rear pedestrian access.