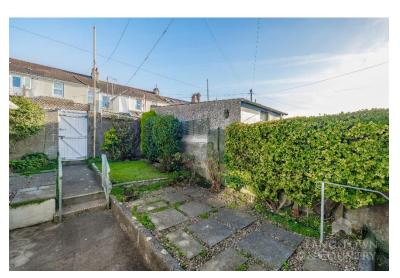

Externally there is a front garden laid to patio, with an enclosed rear garden with a wall boundary, lawned area, patio area and flower beds with a variety of shrubs and bushes and rear pedestrian access.