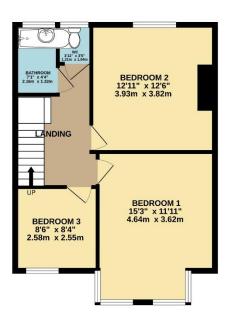

The property has been very well maintained, by its present owners, for over sixty years.

The accommodation comprises a lounge, separate dining room, fitted kitchen, utility room and separate W.C on the ground floor, with three generous bedrooms, bathroom and separate W.C. on the first floor.

TOTAL FLOOR AREA: 1136 sq.ft. (105 5 sq.m.) approx. While every time has been rate be incore the facoscape (the foregoin contained here, measurements of dors, window, tooms and any other terms are approximate and no responsibility is laken for any error, omission or mark adverse. The pin and the full table pin approximation of the second secon