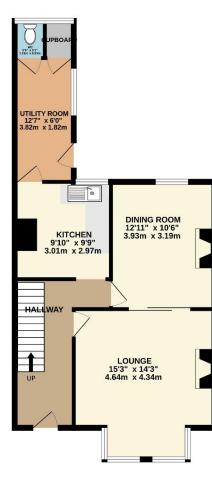

The property has been very well maintained, by its present owners, for over sixty years.

The accommodation comprises a lounge, separate dining room, fitted kitchen, utility room and separate W.C on the ground floor, with three generous bedrooms, bathroom and separate W.C. on the first floor.