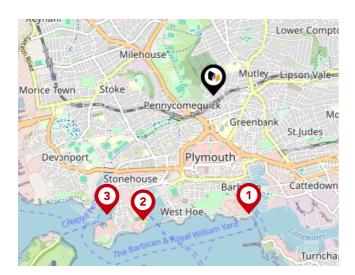

#### Ferry Terminals

| Pin | Name                                  | Distance   |
|-----|---------------------------------------|------------|
| 1   | Plymouth (Barbican)<br>Landing Stage  | 1.17 miles |
| 2   | Plymouth Ferry Terminal               | 1.35 miles |
| 3   | Plymouth Stonehouse<br>Ferry Terminal | 1.51 miles |