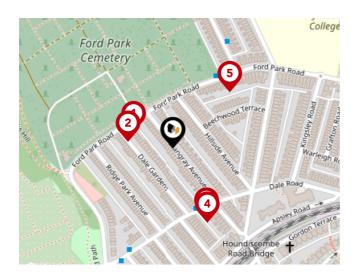

#### Bus Stops/Stations

| Pin | Name                    | Distance   |
|-----|-------------------------|------------|
| 1   | Ford Park Road Cemetery | 0.05 miles |
| 2   | Dale Gardens            | 0.05 miles |
| 3   | Stangray Avenue         | 0.09 miles |
| 4   | Maple Grove             | 0.1 miles  |
| 5   | Ford Park Road          | 0.1 miles  |