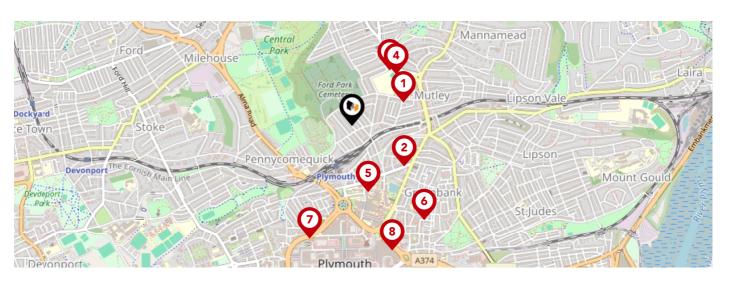

# Area **Schools**

|   |                                                                                    | Nursery | Primary      | Secondary    | College | Private |
|---|------------------------------------------------------------------------------------|---------|--------------|--------------|---------|---------|
| 1 | Plymouth College Ofsted Rating: Not Rated   Pupils: 513   Distance:0.27            |         |              | $\checkmark$ |         |         |
| 2 | Plymouth High School for Girls Ofsted Rating: Good   Pupils: 816   Distance:0.31   |         |              | <b>✓</b>     |         |         |
| 3 | Hyde Park Junior School Ofsted Rating: Good   Pupils: 355   Distance:0.32          |         | $\checkmark$ |              |         |         |
| 4 | Hyde Park Infants' School Ofsted Rating: Not Rated   Pupils: 243   Distance:0.32   |         | <b>✓</b>     |              |         |         |
| 5 | Fletewood School at Derry Villas Ofsted Rating: Good   Pupils: 58   Distance: 0.32 |         | <b>V</b>     |              |         |         |
| 6 | Mount Street Primary School Ofsted Rating: Good   Pupils: 258   Distance: 0.56     |         | <b>▽</b>     |              |         |         |
| 7 | Pilgrim Primary Academy Ofsted Rating: Outstanding   Pupils: 390   Distance:0.57   |         | <b>✓</b>     |              |         |         |
| 8 | Arts University Plymouth Ofsted Rating: Good   Pupils:0   Distance:0.62            |         |              | $\checkmark$ |         |         |