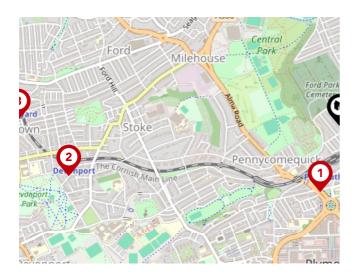

#### National Rail Stations

| Pin | Name                                | Distance   |
|-----|-------------------------------------|------------|
| 1   | Plymouth Rail Station               | 0.33 miles |
| 2   | Devonport Rail Station              | 1.3 miles  |
| 3   | Dockyard (Plymouth) Rail<br>Station | 1.52 miles |

#### Bus Stops/Stations

| Pin | Name                    | Distance   |
|-----|-------------------------|------------|
| 1   | Ford Park Road Cemetery | 0.05 miles |
| 2   | Dale Gardens            | 0.05 miles |
| 3   | Stangray Avenue         | 0.09 miles |
| 4   | Maple Grove             | 0.1 miles  |
| 5   | Ford Park Road          | 0.1 miles  |