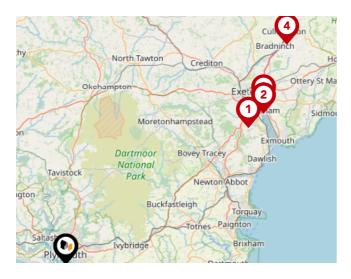

#### Trunk Roads/Motorways

| Pin | Name   | Distance    |  |
|-----|--------|-------------|--|
| •   | M5 J31 | 34.41 miles |  |
| 2   | M5 J30 | 37.55 miles |  |
| 3   | M5 J29 | 38.32 miles |  |
| 4   | M5 J28 | 46.95 miles |  |

#### Airports/Helipads

| Pin | Name           | Distance    |  |
|-----|----------------|-------------|--|
| •   | Glenholt       | 3.13 miles  |  |
| 2   | Exeter Airport | 39.98 miles |  |
| 3   | St Mawgan      | 38.33 miles |  |
| 4   | Joppa          | 70.22 miles |  |