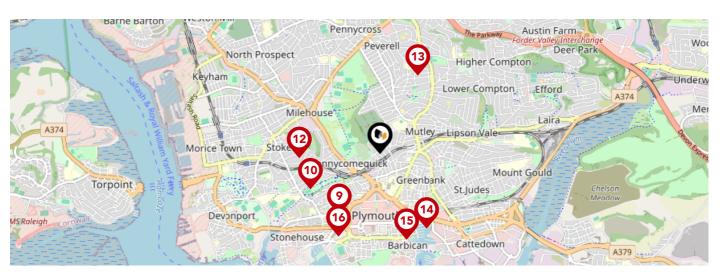

# Area **Schools**

|            |                                                                                                  | Nursery | Primary      | Secondary    | College | Private |
|------------|--------------------------------------------------------------------------------------------------|---------|--------------|--------------|---------|---------|
| 9          | The Cathedral School of St Mary Ofsted Rating: Requires improvement   Pupils: 109   Distance:0.7 |         | $\checkmark$ |              |         |         |
| 10         | Stuart Road Primary Academy Ofsted Rating: Good   Pupils: 189   Distance: 0.74                   |         | lacksquare   |              |         |         |
| 11)        | Scott Medical and Healthcare College Ofsted Rating: Good   Pupils: 233   Distance:0.77           |         |              | $\checkmark$ |         |         |
| 12         | Stoke Damerel Community College Ofsted Rating: Good   Pupils: 1301   Distance:0.77               |         |              | lacksquare   |         |         |
| 13         | King's School Ofsted Rating: Not Rated   Pupils: 298   Distance:0.82                             |         | $\checkmark$ |              |         |         |
| 14)        | Holy Cross Catholic Primary School Ofsted Rating: Good   Pupils: 306   Distance:0.83             |         | <b>▽</b>     |              |         |         |
| <b>1</b> 5 | ACE Schools Plymouth Ofsted Rating: Good   Pupils: 233   Distance: 0.85                          |         |              | $\checkmark$ |         |         |
| 16         | St Peter's CofE Primary School Ofsted Rating: Good   Pupils: 154   Distance: 0.87                |         | $\checkmark$ |              |         |         |