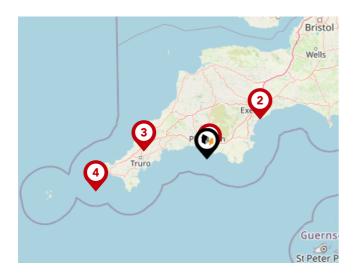

#### Airports/Helipads

| Pin | Name           | Distance    |  |
|-----|----------------|-------------|--|
| •   | Glenholt       | 3.13 miles  |  |
| 2   | Exeter Airport | 39.98 miles |  |
| 3   | St Mawgan      | 38.33 miles |  |
| 4   | Joppa          | 70.22 miles |  |