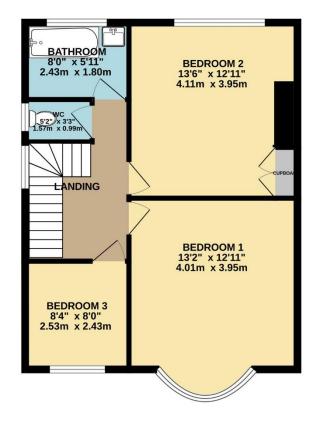

On the first floor there are three generous bedrooms and a stunning family bathroom, comprising a panelled bath, with tiling and a shower above, and a vanity unit.

One of the most important features of this property, is the very versatile, separate annex. Comprising a living room with a contemporary kitchen area, one bedroom and en-suite shower room, which is ideal for multi-generational living.

## TOTAL FLOOR AREA: 1471 sq.ft. (136.7 sq.m.) approx.

Whilst every attempt has been made to ensure the accuracy of the floorplan contained here, measurements of doors, windows, rooms and any other items are approximate and no responsibility is taken for any error, omission or mis-statement. This plan is for illustrative purposes only and should be used as such by any prospective purchaser. The services, systems and appliances shown have not been tested and no guarantee as to their operability or efficiency can be given.

Made with Metropix ©2024

Lang Town & Country

6 Mannamead Road

Plymouth

PL4 7AA

Tel: 01752 456000

Email: property@langtownandcountry.com

www.langtownandcountry.com