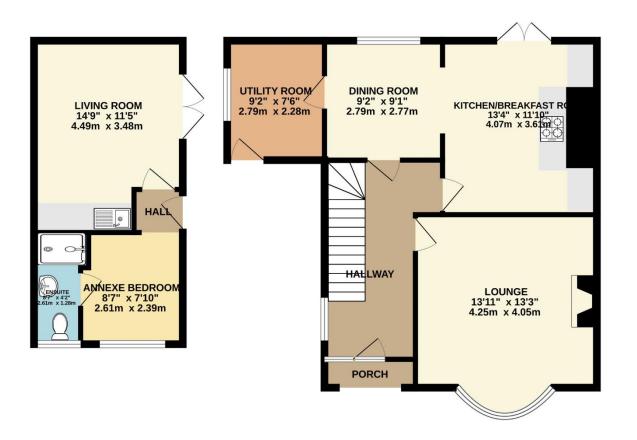

Situated in one of Plymouth's most sought-after roads, close to all local amenities such as schools, local shops, parks and within easy access of Plymouth City Centre.

Access is via a part-stained glass, leaded, door and side screens to the welcoming hallway with natural wood flooring. The stunning lounge has a bay window to the front, with a feature period fireplace. The spacious kitchen/diner is fully fitted with a range of base units with contemporary work surfaces, watching wall cupboards, glazed cabinets, and a feature island with a single drainer sink, storage below and a breakfast bar. There are French doors leading to the enclosed garden. The kitchen then flows into the dining room with ample space for a table and chairs and door to the useful utility room/boot room.

On the first floor there are three generous bedrooms and a stunning family bathroom, comprising a panelled bath, with tiling and a shower above, and a vanity unit.

One of the most important features of this property, is the very versatile, separate annex. Comprising a living room with a contemporary kitchen area, one bedroom and en-suite shower room, which is ideal for multi-generational living.

## TOTAL FLOOR AREA: 1471 sq.ft. (136.7 sq.m.) approx.

Whilst every attempt has been made to ensure the accuracy of the floorplan contained here, measurements of doors, windows, rooms and any other items are approximate and no responsibility is taken for any error, omission or mis-statement. This plan is for illustrative purposes only and should be used as such by any prospective purchaser. The services, systems and appliances shown have not been tested and no guarantee as to their operability or efficiency can be given.

Made with Metropix ©2024

Lang Town & Country

6 Mannamead Road

Plymouth

PL4 7AA

Tel: 01752 456000

Email: property@langtownandcountry.com

www.langtownandcountry.com