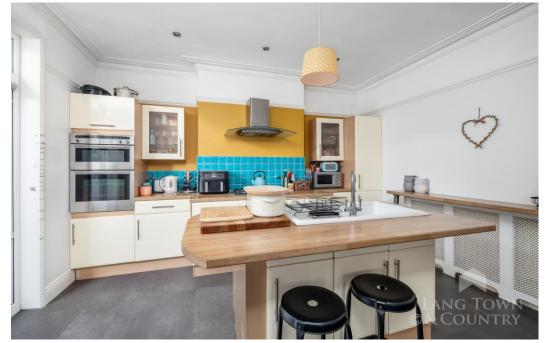

Situated in one of Plymouth's most sought-after roads, close to all local amenities such as schools, local shops, parks and within easy access of Plymouth City Centre.

Access is via a part-stained glass, leaded, door and side screens to the welcoming hallway with natural wood flooring. The stunning lounge has a bay window to the front, with a feature period fireplace. The spacious kitchen/diner is fully fitted with a range of base units with contemporary work surfaces, watching wall cupboards, glazed cabinets, and a feature island with a single drainer sink, storage below and a breakfast bar. There are French doors leading to the enclosed garden. The kitchen then flows into the dining room with ample space for a table and chairs and door to the useful utility room/boot room.