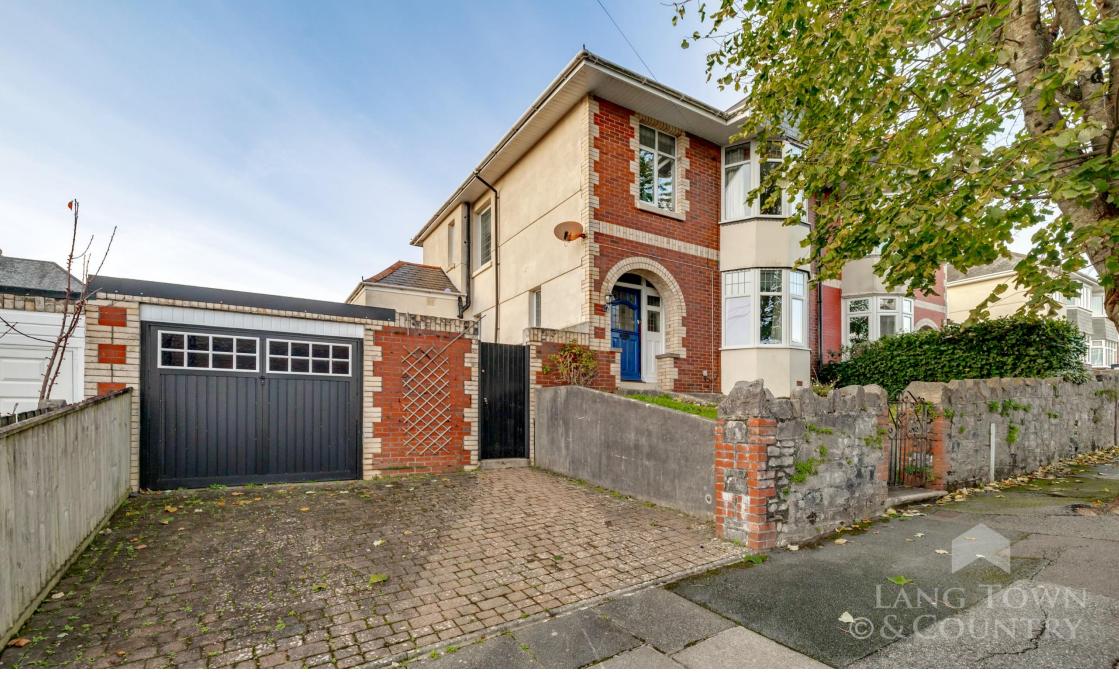

11 Culme Road, Mannamead, Plymouth, Devon, PL3 5BJ

## Price £500,000

Lang Town and Country are delighted to offer this classic 1930's, semidetached family home, which has been renovated over the years to a high standard, yet retains many of its original, period features. The property has the benefit of a separate one-bedroom annex located in the rear garden.

Situated in one of Plymouth's most sought-after roads, close to all local amenities such as schools, local shops, parks and within easy access of Plymouth City Centre.

Access is via a part-stained glass, leaded, door and side screens to the welcoming hallway with natural wood flooring. The stunning lounge has a bay window to the front, with a feature period fireplace. The spacious kitchen/diner is fully fitted with a range of base units with contemporary work surfaces, watching wall cupboards, glazed cabinets, and a feature island with a single drainer sink, storage below and a breakfast bar. There are French doors leading to the enclosed garden. The kitchen then flows into the dining room with ample space for a table and chairs and door to the useful utility room/boot room.

This fabulous property has a patio front garden, a wide driveway with access to the garage, a side patio area with a level enclosed rear garden, laid mainly to lawn.

An early viewing is strongly recommended to appreciate this versatile family home in a very popular residential area.