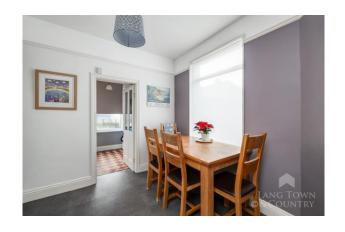

Situated in one of Plymouth's most sought-after roads, close to all local amenities such as schools, local shops, parks and within easy access of Plymouth City Centre.

Access is via a part-stained glass, leaded, door and side screens to the welcoming hallway with natural wood flooring. The stunning lounge has a bay window to the front, with a feature period fireplace. The spacious kitchen/diner is fully fitted with a range of base units with contemporary work surfaces, watching wall cupboards, glazed cabinets, and a feature island with a single drainer sink, storage below and a breakfast bar. There are French doors leading to the enclosed garden. The kitchen then flows into the dining room with ample space for a table and chairs and door to the useful utility room/boot room.