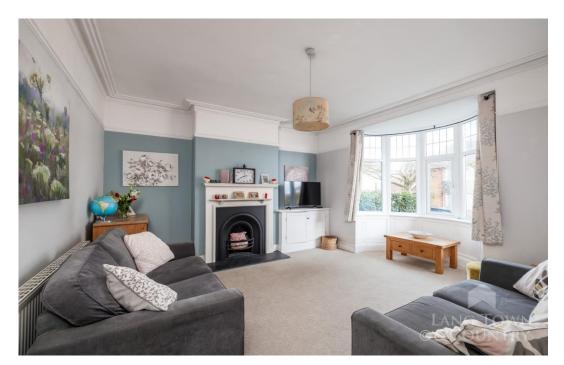

Situated in one of Plymouth's most sought-after roads, close to all local amenities such as schools, local shops, parks and within easy access of Plymouth City Centre.

Access is via a part-stained glass, leaded, door and side screens to the welcoming hallway with natural wood flooring. The stunning lounge has a bay window to the front, with a feature period fireplace. The spacious kitchen/diner is fully fitted with a range of base units with contemporary work surfaces, watching wall cupboards, glazed cabinets, and a feature island with a single drainer sink, storage below and a breakfast bar. There are French doors leading to the enclosed garden. The kitchen then flows into the dining room with ample space for a table and chairs and door to the useful utility room/boot room.