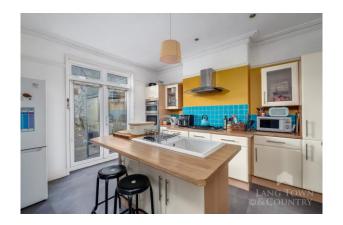

Situated in one of Plymouth's most sought-after roads, close to all local amenities such as schools, local shops, parks and within easy access of Plymouth City Centre.

Access is via a part-stained glass, leaded, door and side screens to the welcoming hallway with natural wood flooring. The stunning lounge has a bay window to the front, with a feature period fireplace. The spacious kitchen/diner is fully fitted with a range of base units with contemporary work surfaces, watching wall cupboards, glazed cabinets, and a feature island with a single drainer sink, storage below and a breakfast bar. There are French doors leading to the enclosed garden. The kitchen then flows into the dining room with ample space for a table and chairs and door to the useful utility room/boot room.