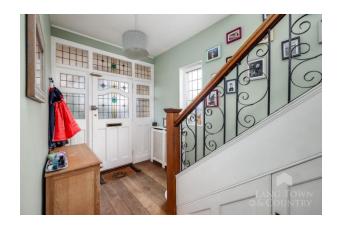

Situated in one of Plymouth's most sought-after roads, close to all local amenities such as schools, local shops, parks and within easy access of Plymouth City Centre.

Access is via a part-stained glass, leaded, door and side screens to the welcoming hallway with natural wood flooring. The stunning lounge has a bay window to the front, with a feature period fireplace. The spacious kitchen/diner is fully fitted with a range of base units with contemporary work surfaces, watching wall cupboards, glazed cabinets, and a feature island with a single drainer sink, storage below and a breakfast bar. There are French doors leading to the enclosed garden. The kitchen then flows into the dining room with ample space for a table and chairs and door to the useful utility room/boot room.