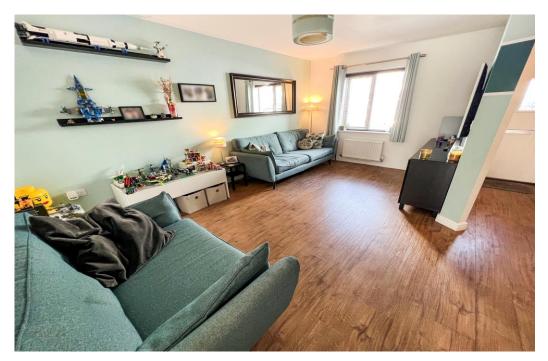

Inside, the home features a bright and spacious layout with a lounge and a contemporary kitchen diner with French doors leading to the south facing rear garden. The well-appointed kitchen has a range of integrated appliances and wall and base units. The property has the added benefit of a ground floor WC.