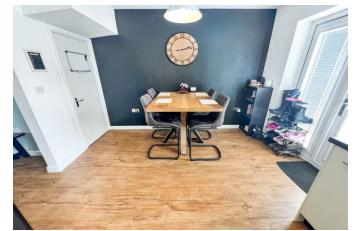

Inside, the home features a bright and spacious layout with a lounge and a contemporary kitchen diner with French doors leading to the south facing rear garden. The well-appointed kitchen has a range of integrated appliances and wall and base units. The property has the added benefit of a ground floor WC.