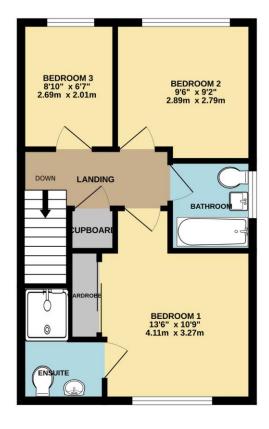

On the first floor are three well-proportioned bedrooms, including a master with en-suite, and a family bathroom.

The property boasts a south-facing rear garden, perfect for entertaining family and friends, along with a detached garage and private parking which is accessed via the rear garden.

TOTAL FLOOR AREA : 859 sq.ft. (79.8 sq.m.) approx. Measurements are approximate. Not to scale. Illustrative purposes only Made with Metropix ©2025

1ST FLOOR 429 sq.ft. (39.9 sq.m.) approx.