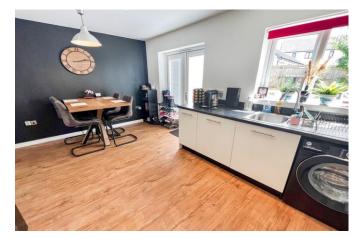

Inside, the home features a bright and spacious layout with a lounge and a contemporary kitchen diner with French doors leading to the south facing rear garden. The well-appointed kitchen has a range of integrated appliances and wall and base units. The property has the added benefit of a ground floor WC.