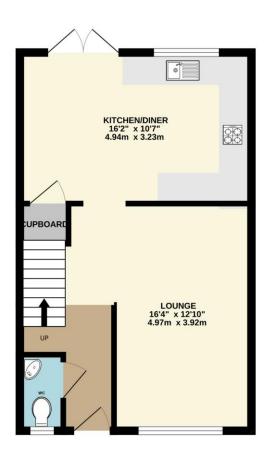

Inside, the home features a bright and spacious layout with a lounge and a contemporary kitchen diner with French doors leading to the south facing rear garden. The well-appointed kitchen has a range of integrated appliances and wall and base units. The property has the added benefit of a ground floor WC.

TOTAL FLOOR AREA : 859 sq.ft. (79.8 sq.m.) approx. Measurements are approximate. Not to scale. Illustrative purposes only Made with Metropix ©2025

1ST FLOOR 429 sq.ft. (39.9 sq.m.) approx.