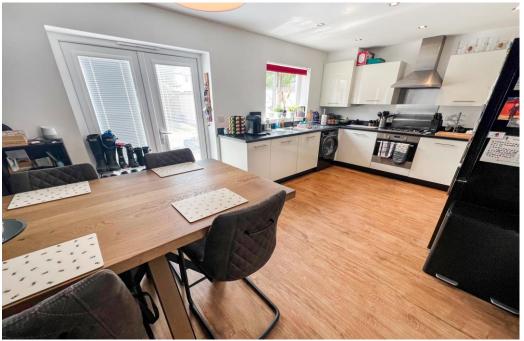

Inside, the home features a bright and spacious layout with a lounge and a contemporary kitchen diner with French doors leading to the south facing rear garden. The well-appointed kitchen has a range of integrated appliances and wall and base units. The property has the added benefit of a ground floor WC.