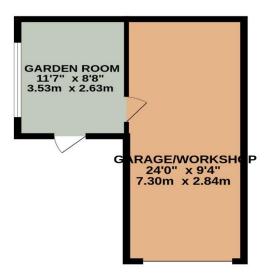

To the rear, a craft/hobbies room provides additional versatile space, with a door leading into the tandem garage. The low-maintenance rear garden is laid to patio and backs onto open countryside and farmland, creating a peaceful outdoor retreat.

To view this property call Lang Town & Country Estate Agents on 01752 456000.

TOTAL FLOOR AREA: 1504 sq.ft. (139.7 sq.m.) approx. Measurements are approximate. Not to scale. Illustrative purposes only Made with Metropix ©2025