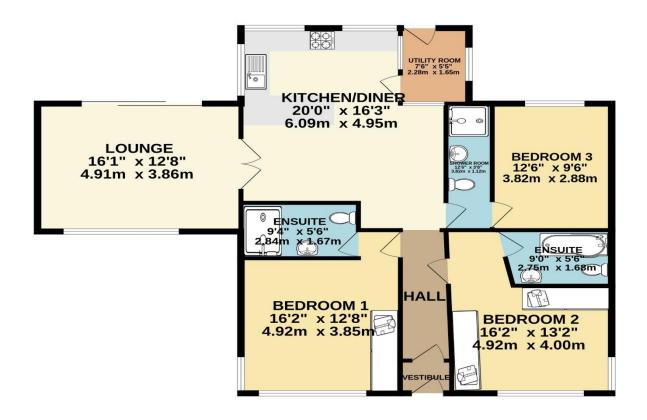

## Price £580,000

Located in the popular South Hams village of Heybrook Bay, this beautifully presented and extended three-bedroom detached bungalow enjoys spectacular views over the rolling South Hams countryside towards Plymouth Sound, Drake's Island, and the Cornish coastline.

The property also offers further development potential for buyers looking to extend or enhance it. As you approach the property, you are greeted by a generously sized garden, while the sweeping driveway provides ample parking and access to the garage. Steps lead to the front entrance, which opens into a porch and then a welcoming hallway. The dual-aspect lounge is flooded with natural light and offers stunning views of the ocean to the front and the countryside to the rear. The extended kitchen-diner features a range of integrated appliances, complemented by a separate utility room. There are three well-proportioned bedrooms, each benefiting from en-suite facilities.

To view this property call Lang Town & Country Estate Agents on 01752 456000.

TOTAL FLOOR AREA: 1504 sq.ft. (139.7 sq.m.) approx. Measurements are approximate. Not to scale. Illustrative purposes only Made with Metropix ©2025