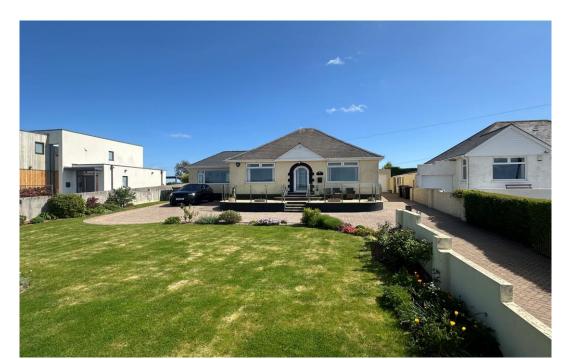

The property also offers further development potential for buyers looking to extend or enhance it. As you approach the property, you are greeted by a generously sized garden, while the sweeping driveway provides ample parking and access to the garage. Steps lead to the front entrance, which opens into a porch and then a welcoming hallway. The dual-aspect lounge is flooded with natural light and offers stunning views of the ocean to the front and the countryside to the rear. The extended kitchen-diner features a range of integrated appliances, complemented by a separate utility room. There are three well-proportioned bedrooms, each benefiting from en-suite facilities.