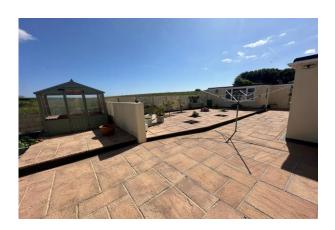

To the rear, a craft/hobbies room provides additional versatile space, with a door leading into the tandem garage. The low-maintenance rear garden is laid to patio and backs onto open countryside and farmland, creating a peaceful outdoor retreat.