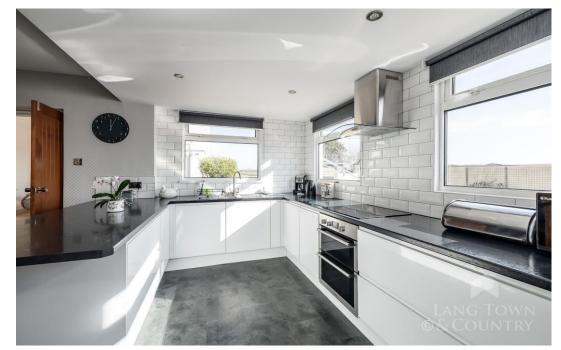

The property also offers further development potential for buyers looking to extend or enhance it. As you approach the property, you are greeted by a generously sized garden, while the sweeping driveway provides ample parking and access to the garage. Steps lead to the front entrance, which opens into a porch and then a welcoming hallway. The dual-aspect lounge is flooded with natural light and offers stunning views of the ocean to the front and the countryside to the rear. The extended kitchen-diner features a range of integrated appliances, complemented by a separate utility room. There are three well-proportioned bedrooms, each benefiting from en-suite facilities.