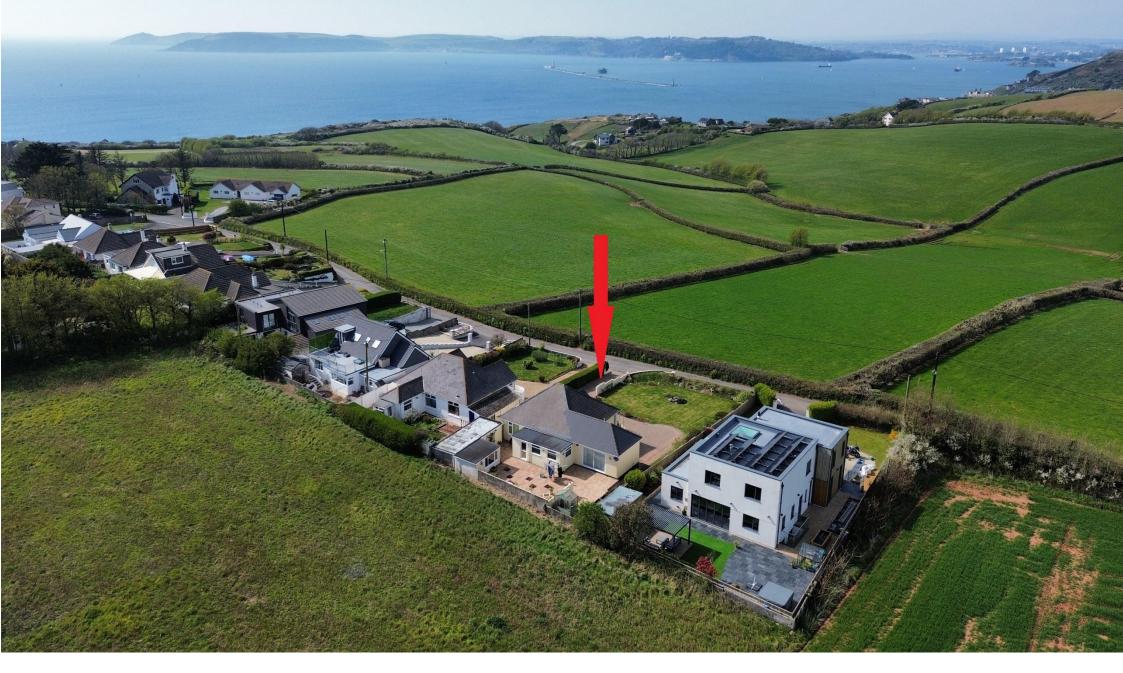

## Price £580,000

Located in the popular South Hams village of Heybrook Bay, this beautifully presented and extended three-bedroom detached bungalow enjoys spectacular views over the rolling South Hams countryside towards Plymouth Sound, Drake's Island, and the Cornish coastline.

The property also offers easy access to the Southwest Coast Path and local beaches. Located approximately six miles from Plymouth city centre, this home combines the tranquillity of rural living with the convenience of being just a short distance from the vibrant city of Plymouth.