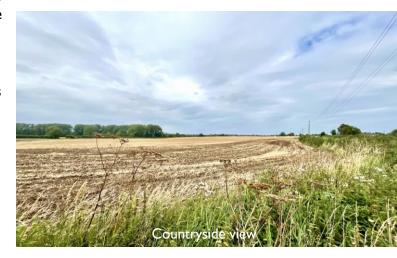

## Outside

Sat back from the roadside, there are lawns to the front with a driveway leading down the side boundary leading to the garage. The rear is also mature, with lawns and countryside views beyond.