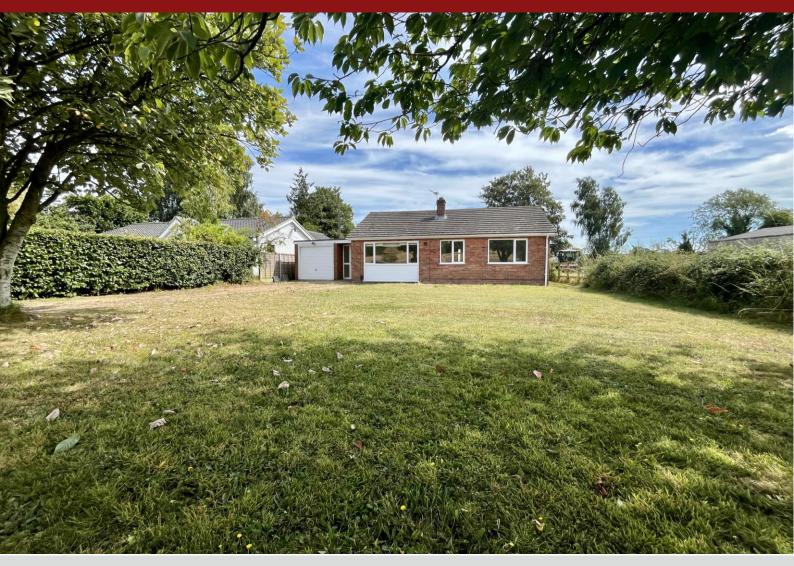

# twgaze

Meadow View Low Road Forncett St Mary NR16 IJG Guide Price: £280,000

- Detached bungalow
- Non-estate position
- Countryside views to rear
- 3 bedrooms
- Good size plot (0.27 ac)
- Oil fired central heating
- No chain

# **Property**

This established bungalow is a blank canvas for someone to update, 'add their stamp to' and enjoy a slice of rural county living. The accommodation comprises a 3 bedrooms (two doubles and a single), kitchen, tiled bathroom and separate W.C.A secure side entrance lobby adjoins the single garage and is a great place for additional storage, as well as useful connection between the front and rear of the bungalow.

## Outside

Sat back from the roadside, there are lawns to the front with a driveway leading down the side boundary leading to the garage. The rear is also mature, with lawns and countryside views beyond.