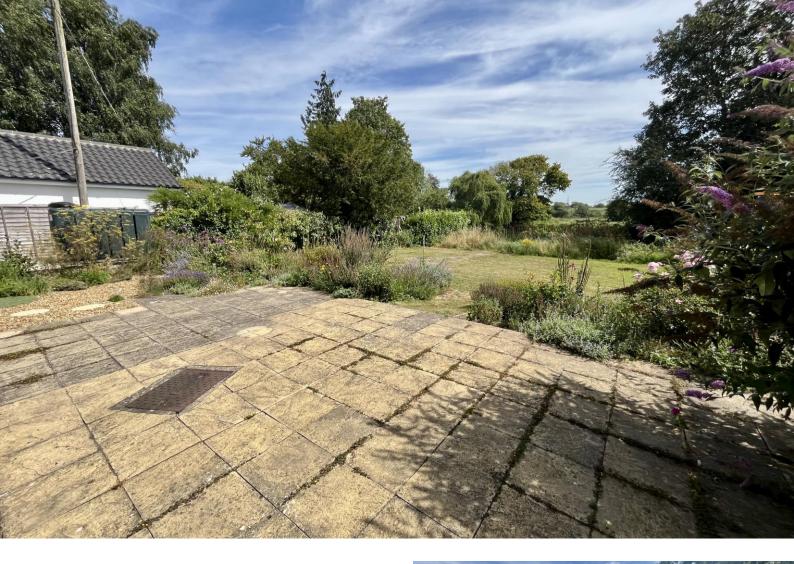

## Outside

Sat back from the roadside, there are lawns to the front with a driveway leading down the side boundary leading to the garage. The rear is also mature, with lawns and countryside views beyond.