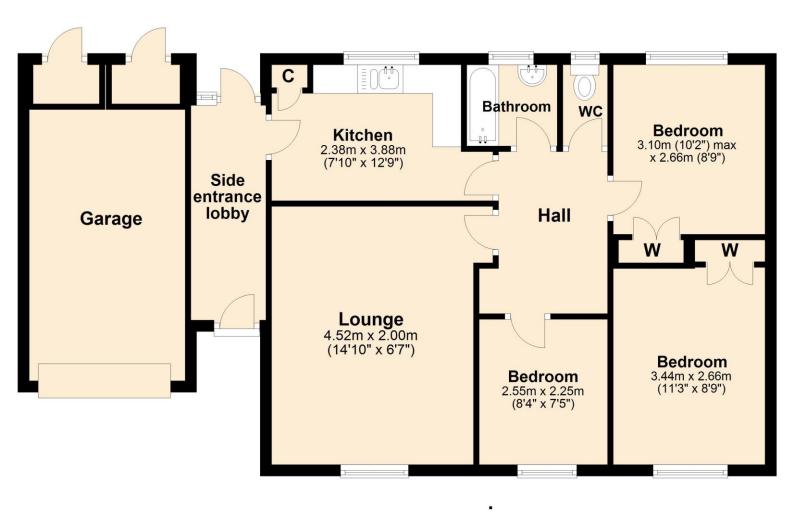

Approx. 80.4 sq. metres (865.8 sq. feet)

Total area: approx. 80.4 sq. metres (865.8 sq. feet)

### For illustrative purposes only. NOT TO SCALE.

This plan is the copyright of TW Gaze and may not be altered, photographed, copied or reproduced without written consent.

10 Market Hill

33 Market Street