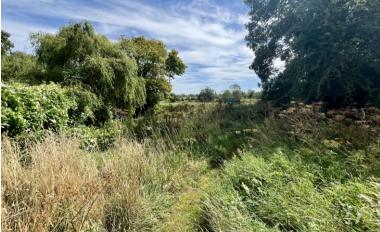

## Outside

Sat back from the roadside, there are lawns to the front with a driveway leading down the side boundary leading to the garage. The rear is also mature, with lawns and countryside views beyond.