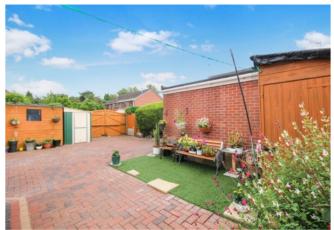

## OUTSIDE

GARAGE - 16' 1" x 8' 6" (4.90m x 2.59m)

\*ALL MEASUREMENTS TAKEN AT WIDEST AVAILABLE POINTS\*

These particulars are intended as a guide only and must not be relied upon as a statement of fact. ALL MEASUREMENTS HAVE BEEN RECORDED AT THEIR WIDEST AVAILABLE POINTS. Your attention is drawn to the 'Important Notices and Disclaimers' outlined at the end of these particulars.

Occupying an TRULY EYE-CATCHING CORNER PLOT POSITION within this MOST DESIRABLE and POPULAR ADDRESS OF THE OLD QUARTER of STOURBRIDGE, not far from IDYLLIC LOCAL PARKS (such as Mary Stevens), PUBLIC TRANSPORT LINKS (both bus and rail) and CONVENIENT NEARBY SHOPS/SERVICES in STOURBRIDGE TOWN, stands this DETACHED TWO BEDROOM BUNGALOW. BOASTING ROOF SOLAR PANELS (owned), **BLOCK-PAVED DRIVEWAY and RECESSED** REAR DETACHED GARAGE (accessed off Fox Covert), the property is planned over a singular level with GAS CENTRAL HEATING, DOUBLE GLAZING and comprising in brief; Entrance porch, entrance hallway, lounge with conservatory off, modern kitchen with host of integrated appliances, two bedrooms and four-piece bathroom suite. To the rear stands a LOW MAINTENANCE BLOCK-PAVED GARDEN SPACE ideal for the likes of 'alfresco dining' and displaying lavish pots. A viewing is ESSENTIAL and therefore to do so please contact Taylors Estate Agents STOURBRIDGE office. Tenure: FREEHOLD. Construction: Standard construction. All mains services all connected. Broadband/ Mobile coverage: checker.ofcom.org.uk/engb/broadband-coverage. Flood Risk: Surface Water High, Rivers and Seas Very Low. (Property has never flooded during current ownership since 2013). Council Tax Band D. EPC C. **TASB 9173D** 