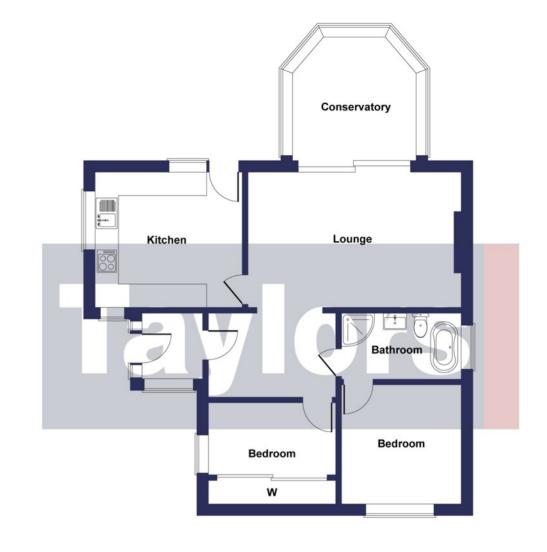

## GROUND FLOOR

ENTRANCE PORCH - 5' 8" x 5' 0" (1.73m x 1.52m)

ENTRANCE HALLWAY - 10' 6" x 7' 3" (3.20m x 2.21m)

LOUNGE - 18' 0" x 12' 2" (5.48m x 3.71m)

KITCHEN - 12' 6" x 11' 6" (3.81m x 3.50m)

CONSERVATORY - 11' 3" x 10' 4" (3.43m x 3.15m)

BEDROOM - 10' 7" x 9' 2" (3.22m x 2.79m)

BEDROOM - 10' 1" x 10' 1" (3.07m x 3.07m)

BATHROOM - 9' 10" x 5' 6" (2.99m x 1.68m)