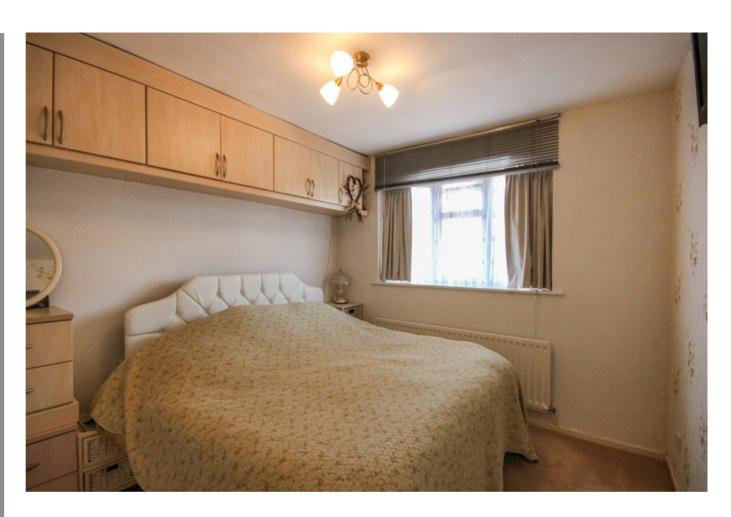

BEDROOM - 10' 7" x 9' 2" (3.22m x 2.79m)

BEDROOM - 10' 1" x 10' 1" (3.07m x 3.07m)

BATHROOM - 9' 10" x 5' 6" (2.99m x 1.68m)