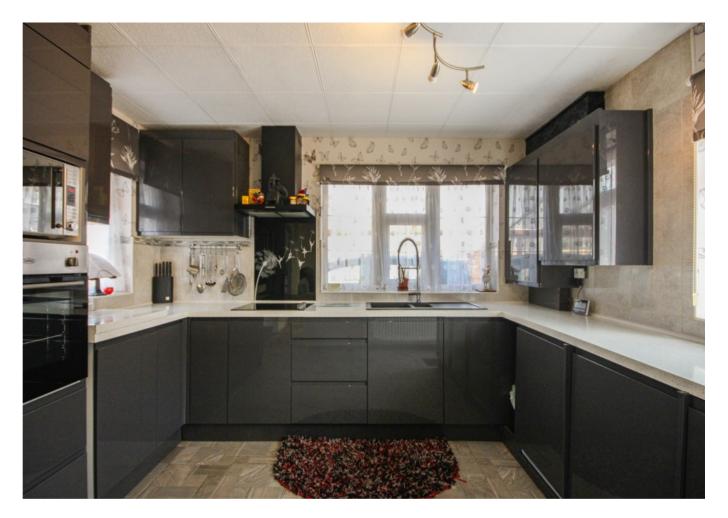

## GROUND FLOOR

ENTRANCE PORCH - 5' 8" x 5' 0" (1.73m x 1.52m)

ENTRANCE HALLWAY - 10' 6" x 7' 3" (3.20m x 2.21m)

LOUNGE - 18' 0" x 12' 2" (5.48m x 3.71m)

KITCHEN - 12' 6" x 11' 6" (3.81m x 3.50m)

CONSERVATORY - 11' 3" x 10' 4" (3.43m x 3.15m)

Occupying an TRULY EYE-CATCHING CORNER PLOT POSITION within this MOST DESIRABLE and POPULAR ADDRESS OF THE OLD QUARTER of STOURBRIDGE, not far from IDYLLIC LOCAL PARKS (such as Mary Stevens), PUBLIC TRANSPORT LINKS (both bus and rail) and CONVENIENT NEARBY SHOPS/SERVICES in STOURBRIDGE TOWN, stands this DETACHED TWO BEDROOM BUNGALOW. BOASTING ROOF SOLAR PANELS (owned), **BLOCK-PAVED DRIVEWAY and RECESSED** REAR DETACHED GARAGE (accessed off Fox Covert), the property is planned over a singular level with GAS CENTRAL HEATING, DOUBLE GLAZING and comprising in brief; Entrance porch, entrance hallway, lounge with conservatory off, modern kitchen with host of integrated appliances, two bedrooms and four-piece bathroom suite. To the rear stands a LOW MAINTENANCE BLOCK-PAVED GARDEN SPACE ideal for the likes of 'alfresco dining' and displaying lavish pots. A viewing is ESSENTIAL and therefore to do so please contact Taylors Estate Agents STOURBRIDGE office. Tenure: FREEHOLD. Construction: Standard construction. All mains services all connected. Broadband/ Mobile coverage: checker.ofcom.org.uk/engb/broadband-coverage. Flood Risk: Surface Water High, Rivers and Seas Very Low. (Property has never flooded during current ownership since 2013). Council Tax Band D. EPC C. **TASB 9173D** 