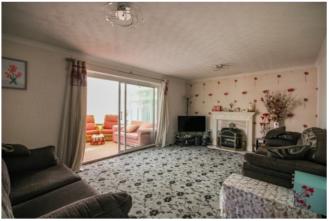

## GROUND FLOOR

ENTRANCE PORCH - 5' 8" x 5' 0" (1.73m x 1.52m)

ENTRANCE HALLWAY - 10' 6" x 7' 3" (3.20m x 2.21m)

LOUNGE - 18' 0" x 12' 2" (5.48m x 3.71m)

KITCHEN - 12' 6" x 11' 6" (3.81m x 3.50m)

CONSERVATORY - 11' 3" x 10' 4" (3.43m x 3.15m)

Occupying an TRULY EYE-CATCHING CORNER PLOT POSITION within this MOST DESIRABLE and POPULAR ADDRESS OF THE OLD QUARTER of STOURBRIDGE, not far from IDYLLIC LOCAL PARKS (such as Mary Stevens), PUBLIC TRANSPORT LINKS (both bus and rail) and CONVENIENT NEARBY SHOPS/SERVICES in STOURBRIDGE TOWN, stands this DETACHED TWO BEDROOM BUNGALOW. BOASTING ROOF SOLAR PANELS (owned), **BLOCK-PAVED DRIVEWAY and RECESSED** REAR DETACHED GARAGE (accessed off Fox Covert), the property is planned over a singular level with GAS CENTRAL HEATING, DOUBLE GLAZING and comprising in brief; Entrance porch, entrance hallway, lounge with conservatory off, modern kitchen with host of integrated appliances, two bedrooms and four-piece bathroom suite. To the rear stands a LOW MAINTENANCE BLOCK-PAVED GARDEN SPACE ideal for the likes of 'alfresco dining' and displaying lavish pots. A viewing is ESSENTIAL and therefore to do so please contact Taylors Estate Agents STOURBRIDGE office. Tenure: FREEHOLD. Construction: Standard construction. All mains services all connected. Broadband/ Mobile coverage: checker.ofcom.org.uk/engb/broadband-coverage. Flood Risk: Surface Water High, Rivers and Seas Very Low. (Property has never flooded during current ownership since 2013). Council Tax Band D. EPC C. **TASB 9173D** 