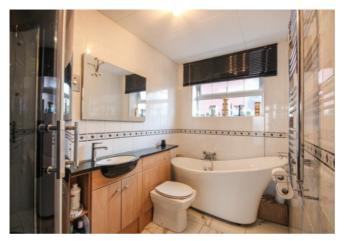

BEDROOM - 10' 7" x 9' 2" (3.22m x 2.79m)

BEDROOM - 10' 1" x 10' 1" (3.07m x 3.07m)

BATHROOM - 9' 10" x 5' 6" (2.99m x 1.68m)