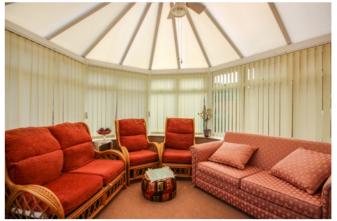

## GROUND FLOOR

ENTRANCE PORCH - 5' 8" x 5' 0" (1.73m x 1.52m)

ENTRANCE HALLWAY - 10' 6" x 7' 3" (3.20m x 2.21m)

LOUNGE - 18' 0" x 12' 2" (5.48m x 3.71m)

KITCHEN - 12' 6" x 11' 6" (3.81m x 3.50m)

CONSERVATORY - 11' 3" x 10' 4" (3.43m x 3.15m)

Occupying an TRULY EYE-CATCHING CORNER PLOT POSITION within this MOST DESIRABLE and POPULAR ADDRESS OF THE OLD QUARTER of STOURBRIDGE, not far from IDYLLIC LOCAL PARKS (such as Mary Stevens), PUBLIC TRANSPORT LINKS (both bus and rail) and CONVENIENT NEARBY SHOPS/SERVICES in STOURBRIDGE TOWN, stands this DETACHED TWO BEDROOM BUNGALOW. BOASTING ROOF SOLAR PANELS (owned), **BLOCK-PAVED DRIVEWAY and RECESSED** REAR DETACHED GARAGE (accessed off Fox Covert), the property is planned over a singular level with GAS CENTRAL HEATING, DOUBLE GLAZING and comprising in brief; Entrance porch, entrance hallway, lounge with conservatory off, modern kitchen with host of integrated appliances, two bedrooms and four-piece bathroom suite. To the rear stands a LOW MAINTENANCE BLOCK-PAVED GARDEN SPACE ideal for the likes of 'alfresco dining' and displaying lavish pots. A viewing is ESSENTIAL and therefore to do so please contact Taylors Estate Agents STOURBRIDGE office. Tenure: FREEHOLD. Construction: Standard construction. All mains services all connected. Broadband/ Mobile coverage: checker.ofcom.org.uk/engb/broadband-coverage. Flood Risk: Surface Water High, Rivers and Seas Very Low. (Property has never flooded during current ownership since 2013). Council Tax Band D. EPC C. **TASB 9173D** 