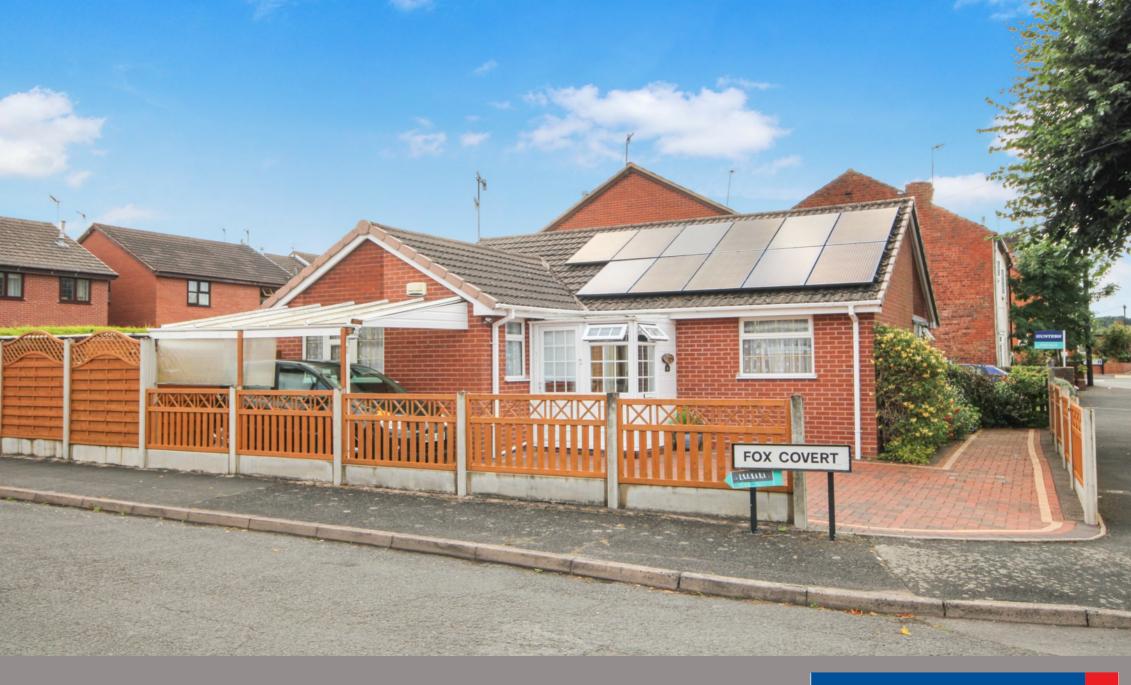

## BOWLING GREEN ROAD STOURBRIDGE DY8 3TT

DETACHED BUNGALOW ON EYE-CATCHING CORNER PLOT IN HEART OF 'OLD-QUARTER'

Occupying an TRULY EYE-CATCHING CORNER PLOT POSITION within this MOST DESIRABLE and POPULAR ADDRESS OF THE OLD QUARTER of STOURBRIDGE, not far from IDYLLIC LOCAL PARKS (such as Mary Stevens), PUBLIC TRANSPORT LINKS (both bus and rail) and CONVENIENT NEARBY SHOPS/SERVICES in STOURBRIDGE TOWN, stands this DETACHED TWO BEDROOM BUNGALOW. BOASTING ROOF SOLAR PANELS (owned), **BLOCK-PAVED DRIVEWAY and RECESSED** REAR DETACHED GARAGE (accessed off Fox Covert), the property is planned over a singular level with GAS CENTRAL HEATING, DOUBLE GLAZING and comprising in brief; Entrance porch, entrance hallway, lounge with conservatory off, modern kitchen with host of integrated appliances, two bedrooms and four-piece bathroom suite. To the rear stands a LOW MAINTENANCE BLOCK-PAVED GARDEN SPACE ideal for the likes of 'alfresco dining' and displaying lavish pots. A viewing is ESSENTIAL and therefore to do so please contact Taylors Estate Agents STOURBRIDGE office. Tenure: FREEHOLD. Construction: Standard construction. All mains services all connected. Broadband/ Mobile coverage: checker.ofcom.org.uk/engb/broadband-coverage. Flood Risk: Surface Water High, Rivers and Seas Very Low. (Property has never flooded during current ownership since 2013). Council Tax Band D. EPC C. **TASB 9173D** 