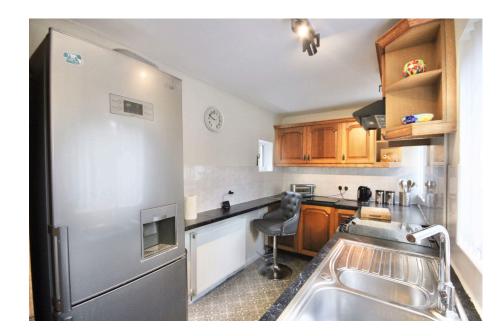

**KITCHEN** - 14' 7" x 6' 4" (4.44m x 1.93m)

FIRST FLOOR

**LANDING** - 7' 1" x 5' 8" (2.16m x 1.73m)

**BEDROOM ONE** - 15' 8" x 12' 2" (4.77m x 3.71m)

**BEDROOM ONE BUILT-IN STORE** - 4' 6" x 3' 1" (1.37m x 0.94m)