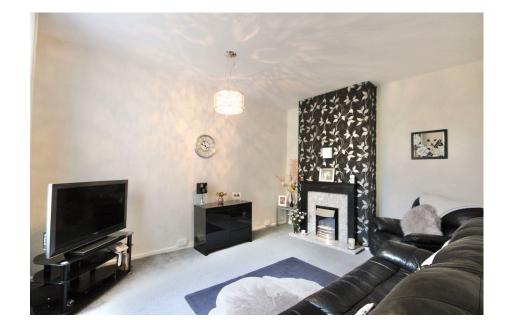

## **GROUND FLOOR**

ENTRANCE HALL - 3' 2" x 2' 10" (0.96m x 0.86m)

**LOUNGE** - 15' 6" x 11' 10" (4.72m x 3.60m)

**DINING ROOM** - 14' 1" x 12' 0" (4.29m x 3.65m)

**LOWER GROUND FLOOR CELLAR** - 15' 6" x 11' 6" (4.72m x 3.50m)