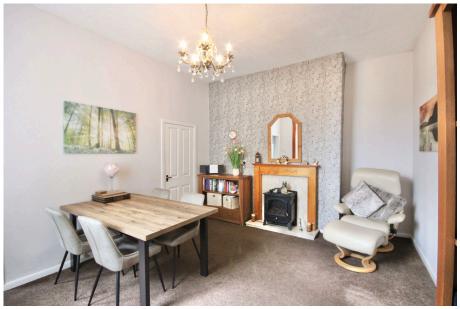

## **GROUND FLOOR**

ENTRANCE HALL - 3' 2" x 2' 10" (0.96m x 0.86m)

**LOUNGE** - 15' 6" x 11' 10" (4.72m x 3.60m)

**DINING ROOM** - 14' 1" x 12' 0" (4.29m x 3.65m)

**LOWER GROUND FLOOR CELLAR** - 15' 6" x 11' 6" (4.72m x 3.50m)