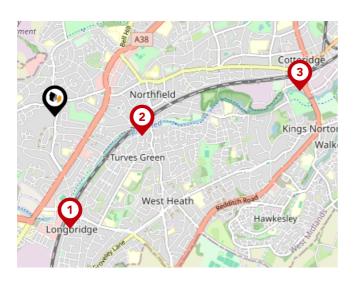

#### National Rail Stations

| Pin | Name                      | Distance   |
|-----|---------------------------|------------|
|     | Longbridge Rail Station   | 1.02 miles |
| 2   | Northfield Rail Station   | 0.81 miles |
| 3   | Kings Norton Rail Station | 2.23 miles |