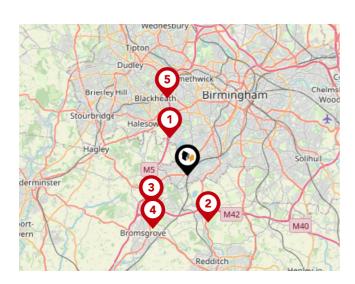

#### Trunk Roads/Motorways

| Pin | Name   | Distance   |
|-----|--------|------------|
| 1   | M5 J3  | 2.98 miles |
| 2   | M42 J2 | 3.7 miles  |
| 3   | M5 J4  | 3.44 miles |
| 4   | M42 J1 | 4.58 miles |
| 5   | M5 J2  | 5.82 miles |