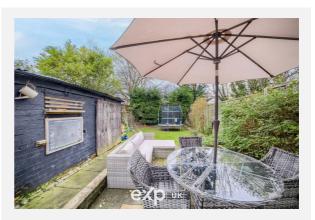

This wonderful home boast a generous and private rear garden with a lawn for children to play, a patio area ideal for relaxation or outdoor dining, and a brick-built store shed for additional storage. The garden is fully fence-enclosed, offering privacy and security, and benefits from a shared and gated side entry. At the front, there is off-road parking for multiple vehicles, ensuring convenience for busy households.