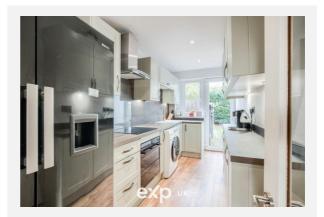

Entering into the home, the large, inviting, light and airy entrance hall sets the tone for the rest of the home, having stairs to the first floor and doors to two reception rooms, the separate kitchen and a store cupboard under the stairs. Reception room one to the front, acts as the homes dining room; beautifully decorated and having a double glazed bay window and central heating radiator. Reception room two to the rear, is where the family gathers, again beautifully decorated and having a large double glazed window overlooking the rear garden plus central heating radiator and fabulous feature fire. The separate kitchen has contemporary fitted wall and base units, with space for a fridge freezer and washing machine, with integrated sink and drainer plus electric hob, oven and extractor fan over. The kitchen also offer a double glazed door out to the rear garden.

## Gallery Photos