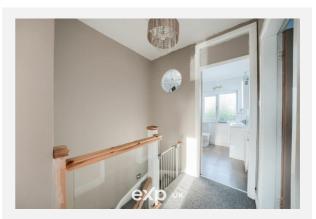

Entering into the home, the large, inviting, light and airy entrance hall sets the tone for the rest of the home, having stairs to the first floor and doors to two reception rooms, the separate kitchen and a store cupboard under the stairs. Reception room one to the front, acts as the homes dining room; beautifully decorated and having a double glazed bay window and central heating radiator. Reception room two to the rear, is where the family gathers, again beautifully decorated and having a large double glazed window overlooking the rear garden plus central heating radiator and fabulous feature fire. The separate kitchen has contemporary fitted wall and base units, with space for a fridge freezer and washing machine, with integrated sink and drainer plus electric hob, oven and extractor fan over. The kitchen also offer a double glazed door out to the rear garden.

To the first floor can be found three superb size bedrooms, just check out the floor plan for their sizes, all lovingly decorated, light and airy with double glazed windows and central heating radiators. There is also a family bathroom, modernised with electric shower over the bath, obscure double glazed window to the rear and central heating radiator.