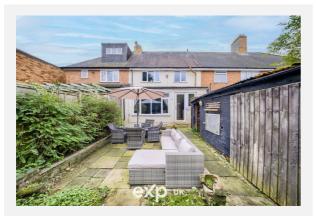

This wonderful home boast a generous and private rear garden with a lawn for children to play, a patio area ideal for relaxation or outdoor dining, and a brick-built store shed for additional storage. The garden is fully fence-enclosed, offering privacy and security, and benefits from a shared and gated side entry. At the front, there is off-road parking for multiple vehicles, ensuring convenience for busy households.