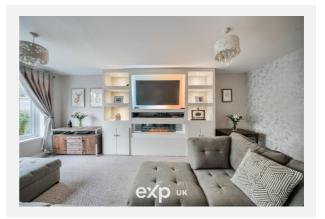

Entering into the home, the large, inviting, light and airy entrance hall sets the tone for the rest of the home, having stairs to the first floor and doors to two reception rooms, the separate kitchen and a store cupboard under the stairs. Reception room one to the front, acts as the homes dining room; beautifully decorated and having a double glazed bay window and central heating radiator. Reception room two to the rear, is where the family gathers, again beautifully decorated and having a large double glazed window overlooking the rear garden plus central heating radiator and fabulous feature fire. The separate kitchen has contemporary fitted wall and base units, with space for a fridge freezer and washing machine, with integrated sink and drainer plus electric hob, oven and extractor fan over. The kitchen also offer a double glazed door out to the rear garden.