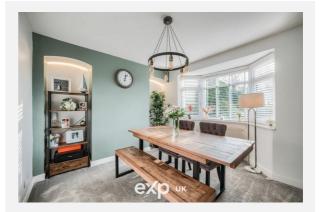

Entering into the home, the large, inviting, light and airy entrance hall sets the tone for the rest of the home, having stairs to the first floor and doors to two reception rooms, the separate kitchen and a store cupboard under the stairs. Reception room one to the front, acts as the homes dining room; beautifully decorated and having a double glazed bay window and central heating radiator. Reception room two to the rear, is where the family gathers, again beautifully decorated and having a large double glazed window overlooking the rear garden plus central heating radiator and fabulous feature fire. The separate kitchen has contemporary fitted wall and base units, with space for a fridge freezer and washing machine, with integrated sink and drainer plus electric hob, oven and extractor fan over. The kitchen also offer a double glazed door out to the rear garden.

## Gallery Photos