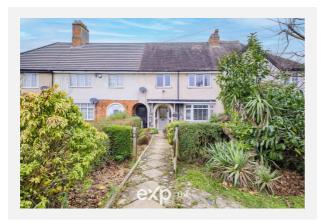

Entering into the home, the large, inviting, light and airy entrance hall sets the tone for the rest of the home, having stairs to the first floor and doors to two reception rooms, the separate kitchen and a store cupboard under the stairs. Reception room one to the front, acts as the homes dining room; beautifully decorated and having a double glazed bay window and central heating radiator. Reception room two to the rear, is where the family gathers, again beautifully decorated and having a large double glazed window overlooking the rear garden plus central heating radiator and fabulous feature fire. The separate kitchen has contemporary fitted wall and base units, with space for a fridge freezer and washing machine, with integrated sink and drainer plus electric hob, oven and extractor fan over. The kitchen also offer a double glazed door out to the rear garden.