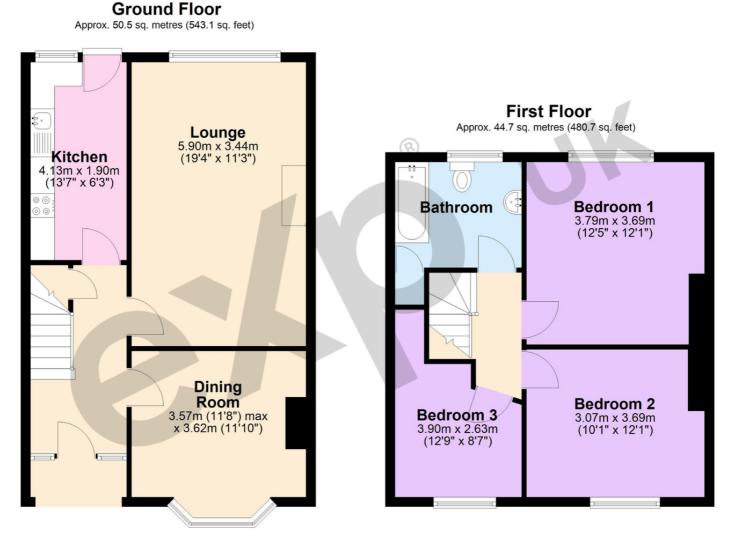

## Gallery Floorplan

#### FRANKLEY BEECHES ROAD, BIRMINGHAM, B31

Total area: approx. 95.1 sq. metres (1023.8 sq. feet)

Entering into the home, the large, inviting, light and airy entrance hall sets the tone for the rest of the home, having stairs to the first floor and doors to two reception rooms, the separate kitchen and a store cupboard under the stairs. Reception room one to the front, acts as the homes dining room; beautifully decorated and having a double glazed bay window and central heating radiator. Reception room two to the rear, is where the family gathers, again beautifully decorated and having a large double glazed window overlooking the rear garden plus central heating radiator and fabulous feature fire. The separate kitchen has contemporary fitted wall and base units, with space for a fridge freezer and washing machine, with integrated sink and drainer plus electric hob, oven and extractor fan over. The kitchen also offer a double glazed door out to the rear garden.

To the first floor can be found three superb size bedrooms, just check out the floor plan for their sizes, all lovingly decorated, light and airy with double glazed windows and central heating radiators. There is also a family bathroom, modernised with electric shower over the bath, obscure double glazed window to the rear and central heating radiator.