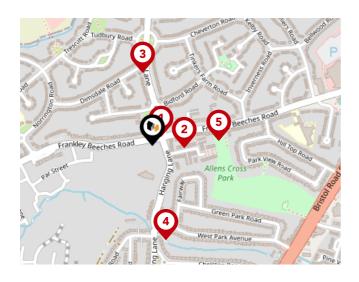

#### Bus Stops/Stations

| Pin | Name         | Distance   |
|-----|--------------|------------|
|     | Bidford Road | 0.03 miles |
| 2   | Hoggs Lane   | 0.07 miles |
| 3   | Cheverton Rd | 0.17 miles |
| 4   | Hanging Lane | 0.22 miles |
| 5   | Inverness Rd | 0.15 miles |