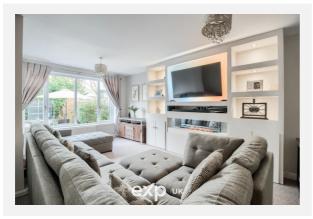

Entering into the home, the large, inviting, light and airy entrance hall sets the tone for the rest of the home, having stairs to the first floor and doors to two reception rooms, the separate kitchen and a store cupboard under the stairs. Reception room one to the front, acts as the homes dining room; beautifully decorated and having a double glazed bay window and central heating radiator. Reception room two to the rear, is where the family gathers, again beautifully decorated and having a large double glazed window overlooking the rear garden plus central heating radiator and fabulous feature fire. The separate kitchen has contemporary fitted wall and base units, with space for a fridge freezer and washing machine, with integrated sink and drainer plus electric hob, oven and extractor fan over. The kitchen also offer a double glazed door out to the rear garden.

## Gallery Photos