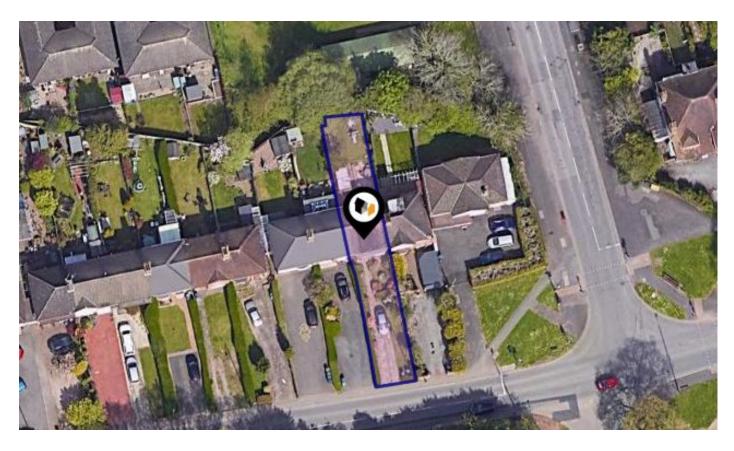

### FRANKLEY BEECHES ROAD, BIRMINGHAM, B31

Price Estimate : £250,000

Considerably set back from the road, this Freehold house over 1,000 sq ft, offers the ideal blend of traditional charm and modern living, all in a family-friendly area. From its spacious and beautifully decorated interior, its lovely rear garden and the homes' convenient location, this property is ready for you to move in and enjoy.