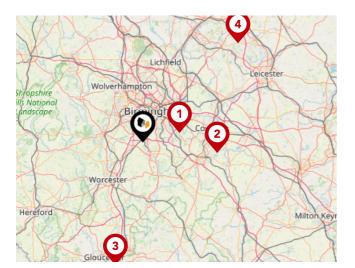

#### Airports/Helipads

| Pin | Name               | Distance    |
|-----|--------------------|-------------|
| 1   | Birmingham Airport | 11.07 miles |
| 2   | Baginton           | 21.72 miles |
| 3   | Staverton          | 36.49 miles |
| 4   | East Mids Airport  | 39.79 miles |