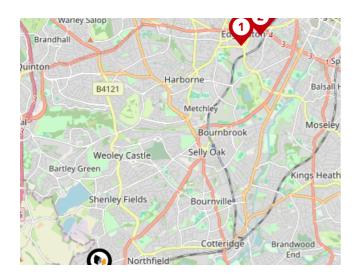

#### National Rail Stations

| Pin | Name                      | Distance   |
|-----|---------------------------|------------|
|     | Longbridge Rail Station   | 1.02 miles |
| 2   | Northfield Rail Station   | 0.81 miles |
| 3   | Kings Norton Rail Station | 2.23 miles |

#### Trunk Roads/Motorways

| Pin | Name   | Distance   |
|-----|--------|------------|
| 1   | M5 J3  | 2.98 miles |
| 2   | M42 J2 | 3.7 miles  |
| 3   | M5 J4  | 3.44 miles |
| 4   | M42 J1 | 4.58 miles |
| 5   | M5 J2  | 5.82 miles |

#### Airports/Helipads

| Pin | Name               | Distance    |
|-----|--------------------|-------------|
| 1   | Birmingham Airport | 11.07 miles |
| 2   | Baginton           | 21.72 miles |
| 3   | Staverton          | 36.49 miles |
| 4   | East Mids Airport  | 39.79 miles |