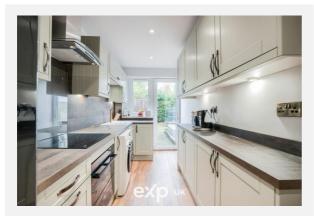

Entering into the home, the large, inviting, light and airy entrance hall sets the tone for the rest of the home, having stairs to the first floor and doors to two reception rooms, the separate kitchen and a store cupboard under the stairs. Reception room one to the front, acts as the homes dining room; beautifully decorated and having a double glazed bay window and central heating radiator. Reception room two to the rear, is where the family gathers, again beautifully decorated and having a large double glazed window overlooking the rear garden plus central heating radiator and fabulous feature fire. The separate kitchen has contemporary fitted wall and base units, with space for a fridge freezer and washing machine, with integrated sink and drainer plus electric hob, oven and extractor fan over. The kitchen also offer a double glazed door out to the rear garden.

## Gallery Photos