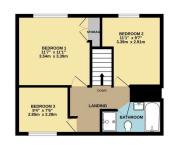

An EXTENDED MID TERRACE, which is STYLISHLY PRESENTED THROUGHOUT, situated within easy reach of CHEADLE AND CHEADLE HULME VILLAGE CENTRES. The accommodation comprises of a large entrance porch with ground floor wash room, opening to a stunning extended lounge and dining room, a beautiful modern kitchen with stylish units, three well proprotioned bedrooms served by a contemporary three piece shower room. Externally, there is a large front and large rear garden laid with atrificial turf.

🍋 3 🖕 2 🚘 1

96

9 Gatley Road, Cheadle, Cheshire SK8 1LY Tel. 0161 428 1488 Fax. 0161 428 1479 Email. mail@andrewdawson.co.uk

1ST FLOOR 412 sq.ft. (38.3 sq.m.) approx