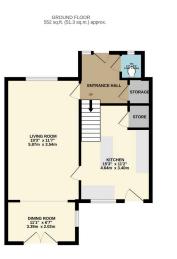

An EXTENDED MID TERRACE, which is STYLISHLY PRESENTED THROUGHOUT, situated within easy reach of CHEADLE AND CHEADLE HULME VILLAGE CENTRES. The accommodation comprises of a large entrance porch with ground floor wash room, opening to a stunning extended lounge and dining room, a beautiful modern kitchen with stylish units, three well proprotioned bedrooms served by a contemporary three piece shower room. Externally, there is a large front and large rear garden laid with atrificial turf.