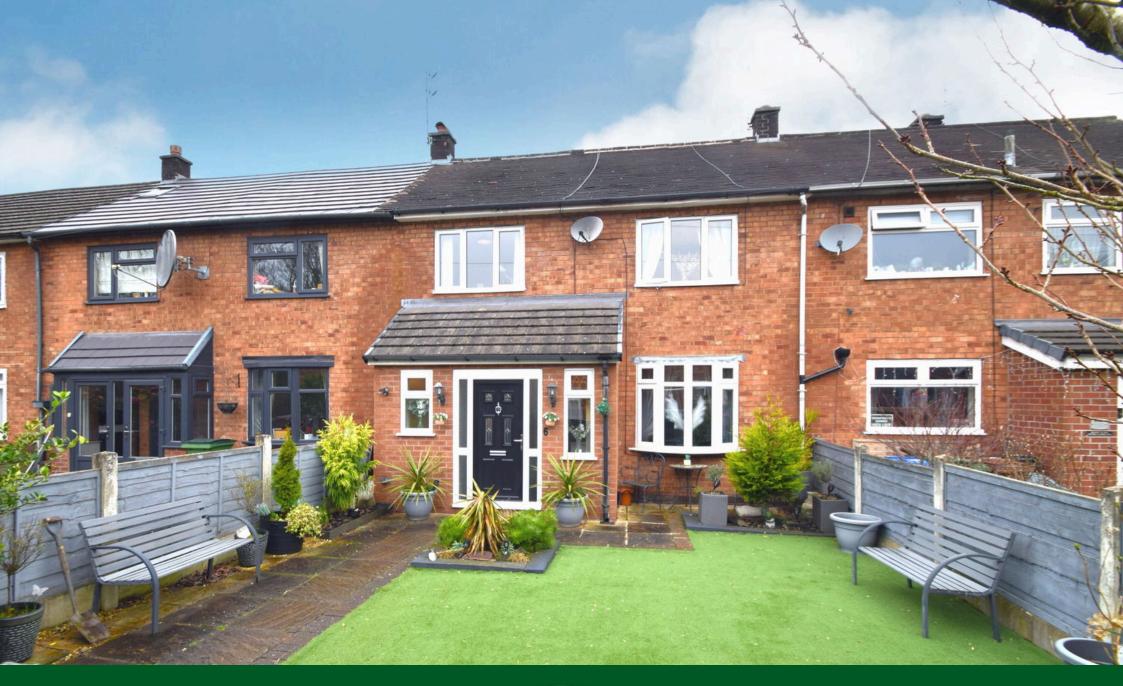

## Hale Walk, Cheadle

## Offers Over £284,000

- LARGE MID TERRACE PROPERTY. • EXCELLENT ROOM PROPORTIONS.
- THREE DOUBLE BEDROOMS. EXTENDED FRONT PORCH.
- SPACIOUS LOUNGE WITH FOUR PIECE BATHROOM SUITE.
- POPULAR RESIDENTIAL STUNNING KITCHEN. LOCATION.
- LOW MAINTENANCE FRONT VIEWINGS BY AND REAR GARDENS. • VIEWINGS DY

An EXTENDED MID TERRACE, which is STYLISHLY PRESENTED THROUGHOUT, situated within easy reach of CHEADLE AND CHEADLE HULME VILLAGE CENTRES. The accommodation comprises of a large entrance porch with ground floor wash room, opening to a stunning extended lounge and dining room, a beautiful modern kitchen with stylish units, three well proprotioned bedrooms served by a contemporary three piece shower room. Externally, there is a large front and large rear garden laid with atrificial turf.