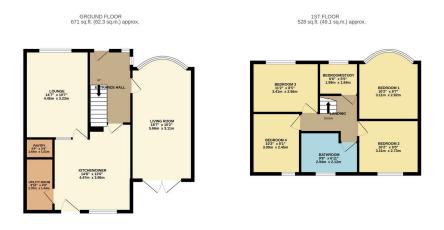

TOTAL FLOOR AREA: 1199 sq.ft. (111.4 sq.m.) approx.
Whilst every attempt has been made to ensure the accumacy of the flooragin contained here, measurements of doors, windows, norms and any other times are approximate and no responsibility to taken for any error, omission or mis-statement. This plan is for flavorationed purposes only and should be used as out by any prospective purchase.