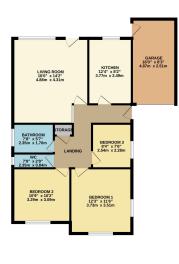

TOTAL PLOOR AREA: \$26 sq.1 (26.0 sq.m.) approx.

White every strong has been made to ensure the scoring of the decipies contract trees, researcement of decre, everloom, room and any other times are approximent and not responsiblely in siden for any remainstance or not-scaleneer. This plans is for fleatible to purpose only and shoot die used no cool is specified proposed per purposed. The services, symmet and populations down her of the terminal and it is parameter.