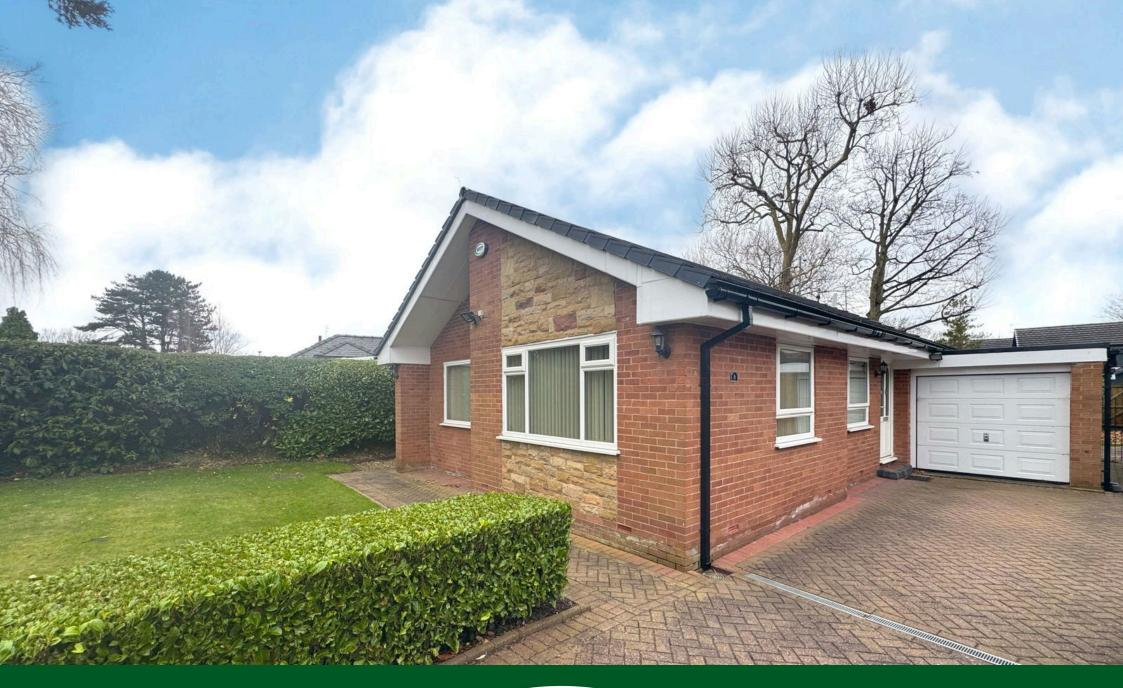

## Rimsdale Close, Gatley

## Offers In Region Of £350,000

- Detached Bungalow
- Three Well Proportioned Bedrooms
- Three Bathroom with Separate W.C
- Excellent End Garden Plot
- Garage with Electric Up and Over Door
- Spacious Lounge
- Lawn Gardens to the Front and Rear
- · Extensive Off Road Parking
- Offered for Sale with No Chain
- Tenure Freehold / EPC C / Council Tax Band - D

A delightful THREE BEDROOM DETACHED BUNGALOW, situated at the HEAD OF THIS QUIET CUL DE SAC, within WALKING DISTANCE OF GATLEY VILLAGE. The accommodation comprises of a entrance hallway opening to the kitchen and large lounge, dining room, conservatory, three double bedrooms served by a three piece family bathroom suite with separate W.C. Externally, there is a large driveway to the front with established lawn gardens to the front and rear. Offered for sale with no onward chain.