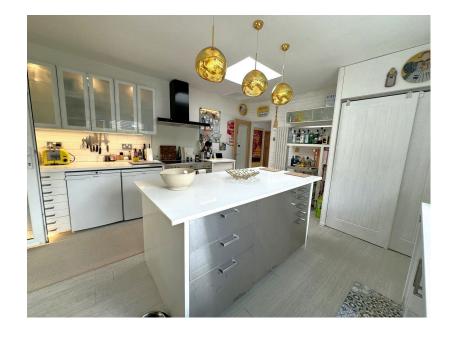

An EXCEPTIONAL DETACHED BUNGALOW, with STUNNING LEVELS OF PRESENTATION and AN OASIS OF A REAR GARDEN situated within a QUIET ENCLAVE within WALKING DISTANCE OF HEALD GREEN VILLAGE. The accommodation comprises of an entrance porch, large entrance hallway with sky light opening through to the beautiful lounge with patio sliding patio doors, stylish family living kitchen and conservatory, three double bedrooms served by an en suite shower room and contemporary stylish four piece bathroom suite. Externally, to the rear is the superb rear garden with the front benefitting from off road parking for a number of vehicles.