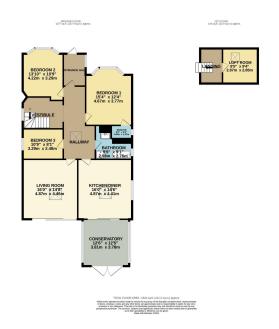

An EXCEPTIONAL DETACHED BUNGALOW, with STUNNING LEVELS OF PRESENTATION and AN OASIS OF A REAR GARDEN situated within a QUIET ENCLAVE within WALKING DISTANCE OF HEALD GREEN VILLAGE. The accommodation comprises of an entrance porch, large entrance hallway with sky light opening through to the beautiful lounge with patio sliding patio doors, stylish family living kitchen and conservatory, three double bedrooms served by an en suite shower room and contemporary stylish four piece bathroom suite. Externally, to the rear is the superb rear garden with the front benefitting from off road parking for a number of vehicles.