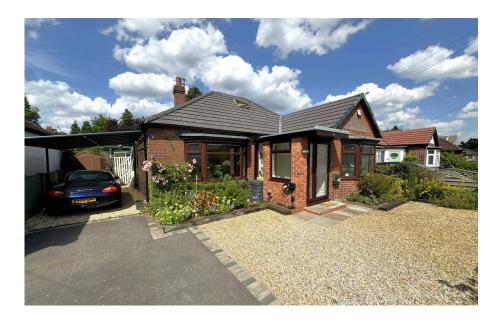

An EXCEPTIONAL DETACHED BUNGALOW, with STUNNING LEVELS OF PRESENTATION and AN OASIS OF A REAR GARDEN situated within a QUIET ENCLAVE within WALKING DISTANCE OF HEALD GREEN VILLAGE. The accommodation comprises of an entrance porch, large entrance hallway with sky light opening through to the beautiful lounge with patio sliding patio doors, stylish family living kitchen and conservatory, three double bedrooms served by an en suite shower room and contemporary stylish four piece bathroom suite. Externally, to the rear is the superb rear garden with the front benefitting from off road parking for a number of vehicles.