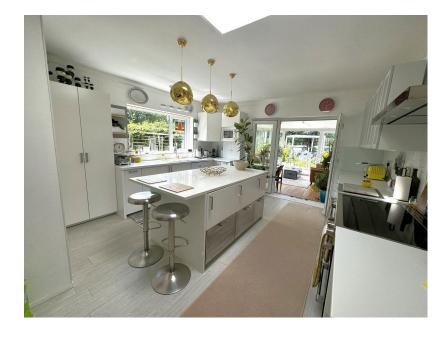

An EXCEPTIONAL DETACHED BUNGALOW, with STUNNING LEVELS OF PRESENTATION and AN OASIS OF A REAR GARDEN situated within a QUIET ENCLAVE within WALKING DISTANCE OF HEALD GREEN VILLAGE. The accommodation comprises of an entrance porch, large entrance hallway with sky light opening through to the beautiful lounge with patio sliding patio doors, stylish family living kitchen and conservatory, three double bedrooms served by an en suite shower room and contemporary stylish four piece bathroom suite. Externally, to the rear is the superb rear garden with the front benefitting from off road parking for a number of vehicles.