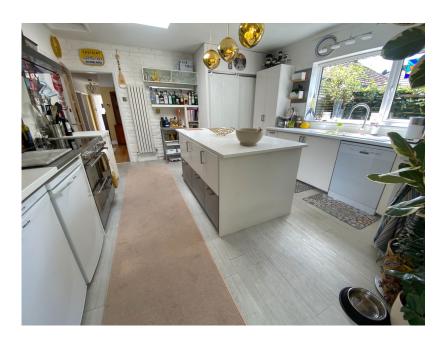

An EXCEPTIONAL DETACHED BUNGALOW, with STUNNING LEVELS OF PRESENTATION and AN OASIS OF A REAR GARDEN situated within a QUIET ENCLAVE within WALKING DISTANCE OF HEALD GREEN VILLAGE. The accommodation comprises of an entrance porch, large entrance hallway with sky light opening through to the beautiful lounge with patio sliding patio doors, stylish family living kitchen and conservatory, three double bedrooms served by an en suite shower room and contemporary stylish four piece bathroom suite. Externally, to the rear is the superb rear garden with the front benefitting from off road parking for a number of vehicles.