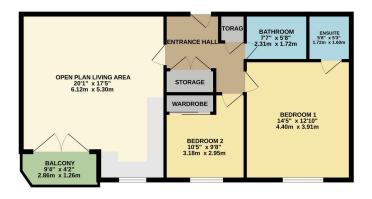

GROUND FLOOR 769 sq.ft. (71.4 sq.m.) approx.

TOTAL FLOOR AREA: 769 sq.ft. (71.4 sq.m.) approx.

What every attengt has been made to resure the councey of the Scopian contained here, measurements of doors, windows, oceans and any other them are approximate and ne responsibility to taken the range error, and the contrained to the scopiant of the s