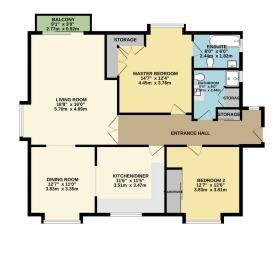

An EXCEPTIONAL TOP FLOOR APARTMENT with a SOUTH FACING BALCONY, situated in a TRANQUIL TREE LINED DEVELOPMENT located within easy reach of BRAMHALL AND CHEADLE HULME VILLAGES . The accommodation comprises of an entrance hallway with extensive storage, large open plan lounge diner, stylish breakfast kitchen with feature island, large master suite with en suite shower bathroom and a further double bedroom served by a three piece shower room with storage. Externally, there is beautiful communal gardens, residents parking and a garage offering secure parking and storage.