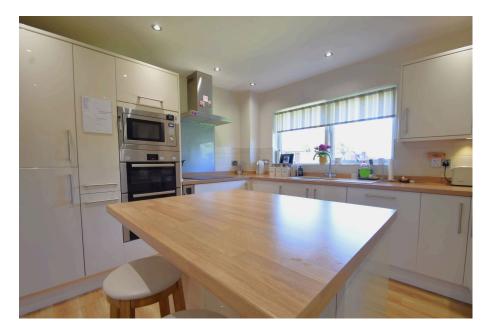

An EXCEPTIONAL TOP FLOOR APARTMENT with a SOUTH FACING BALCONY, situated in a TRANQUIL TREE LINED DEVELOPMENT located within easy reach of BRAMHALL AND CHEADLE HULME VILLAGES . The accommodation comprises of an entrance hallway with extensive storage, large open plan lounge diner, stylish breakfast kitchen with feature island, large master suite with en suite shower bathroom and a further double bedroom served by a three piece shower room with storage. Externally, there is beautiful communal gardens, residents parking and a garage offering secure parking and storage.