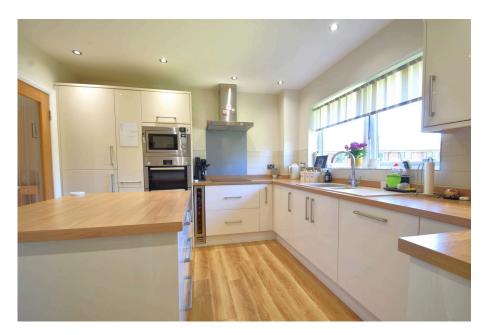

An EXCEPTIONAL TOP FLOOR APARTMENT with a SOUTH FACING BALCONY, situated in a TRANQUIL TREE LINED DEVELOPMENT located within easy reach of BRAMHALL AND CHEADLE HULME VILLAGES . The accommodation comprises of an entrance hallway with extensive storage, large open plan lounge diner, stylish breakfast kitchen with feature island, large master suite with en suite shower bathroom and a further double bedroom served by a three piece shower room with storage. Externally, there is beautiful communal gardens, residents parking and a garage offering secure parking and storage.