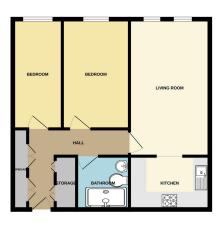

## Guide Price £190,000

**2 1 1** 

Two Bedroom Apartment

· Off Road Parking

First Floor Apartment

Well Presented Throughout

Large Master Bedroom

· Stylish Shower Room

Communal Lounge

Lift to All Floors

Guest Parking

 Tenure - Leasehold / EPC -C / Council Tax Band - D

A beautifully appointed TWO BEDROOM FIRST FLOOR APARTMENT, situated in a popular RETIREMENT DEVELOPMENT IN THE CENTRE OF CHEADLE VILLAGE. The accommodation comprises of an entrance hallway with intercom and cloaks storage, a beautifully appointed living / dining room, larger than average kitchen, two double bedrooms served by a stylish three piece shower room. Residents Parking dependent upon availability. Lift to all floors.