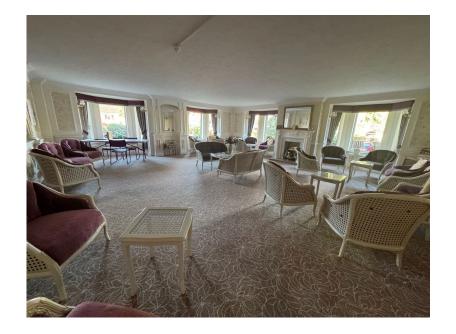

Communal Lounge

Lift to All Floors

Guest Parking

 Tenure - Leasehold / EPC -C / Council Tax Band - D

A beautifully appointed TWO BEDROOM FIRST FLOOR APARTMENT, situated in a popular RETIREMENT DEVELOPMENT IN THE CENTRE OF CHEADLE VILLAGE. The accommodation comprises of an entrance hallway with intercom and cloaks storage, a beautifully appointed living / dining room, larger than average kitchen, two double bedrooms served by a stylish three piece shower room. Residents Parking dependent upon availability. Lift to all floors.