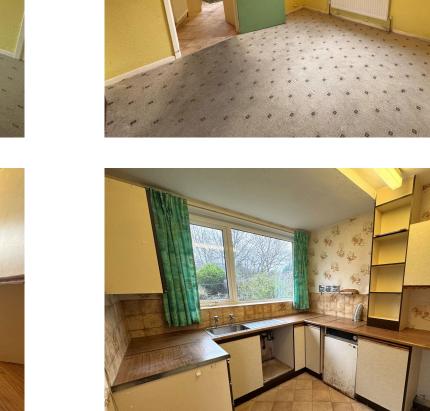

OFFERED FOR SALE WITH NO CHAIN is this well proportioned SEMI DETACHED FAMILY HOME situated on a QUIET CUL DE SAC within a SHORT WALK OF CHEADLE HULME CENTRE. The property comprises of a storm porch, entrance hallway with ground floor W.C, living room with bay window, dining room opening through to the spacious kitchen. The first floor reveals three bedrooms served by a three piece shower room comprising wash basin, WC. and walk in shower cubicle. Externally, there is a driveway leading to a garage and large lawn garden at the rear of the property.