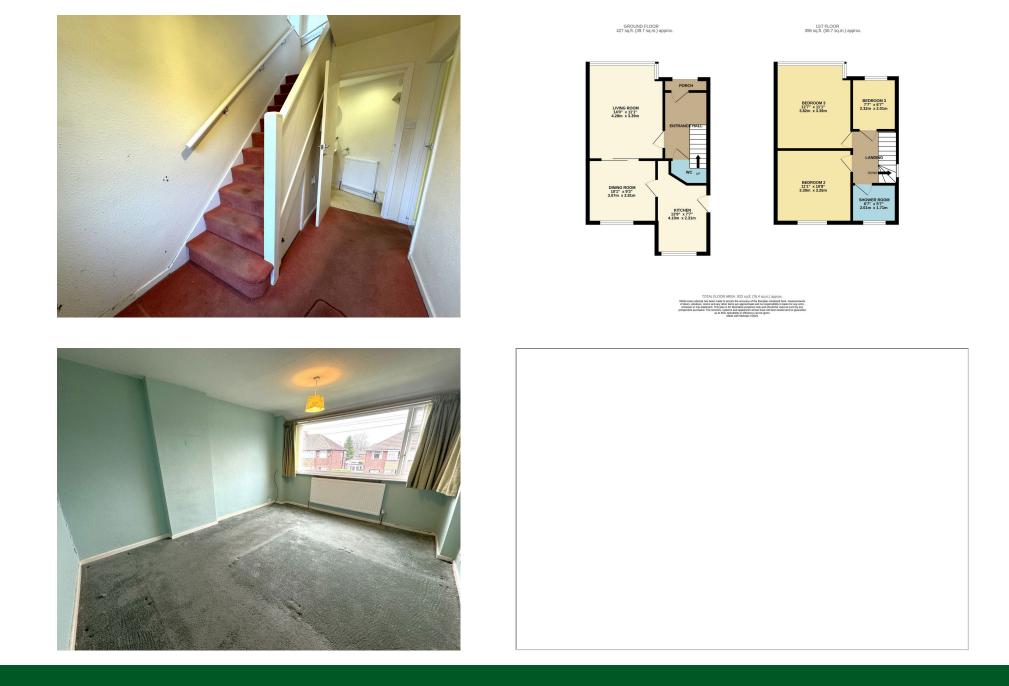

OFFERED FOR SALE WITH NO CHAIN is this well proportioned SEMI DETACHED FAMILY HOME situated on a QUIET CUL DE SAC within a SHORT WALK OF CHEADLE HULME CENTRE. The property comprises of a storm porch, entrance hallway with ground floor W.C, living room with bay window, dining room opening through to the spacious kitchen. The first floor reveals three bedrooms served by a three piece shower room comprising wash basin, WC. and walk in shower cubicle. Externally, there is a driveway leading to a garage and large lawn garden at the rear of the property.