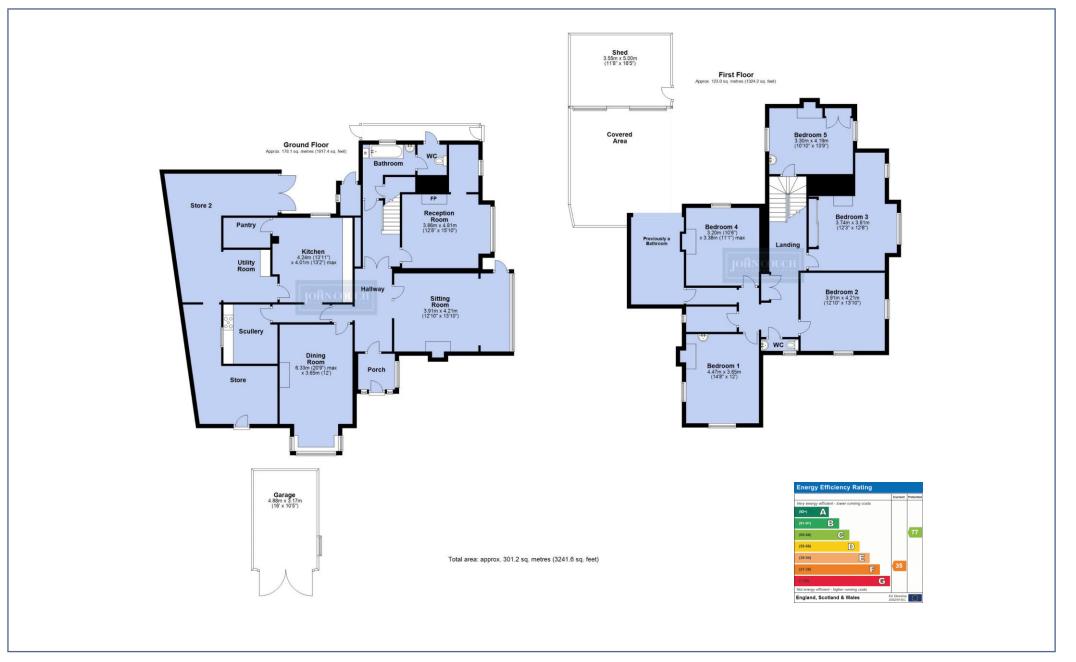

### FOR SALE FREEHOLD

In dilapidated condition, the property presents a unique opportunity to create a bespoke residence with the existing plan providing over 3,200 sq. ft unfolding across two levels. The accommodation opens from the central hallway where highceilinged reception rooms have excellent dimensions and a kitchen and utility space to the rear offers the opportunity to create a showstopping kitchen with room for casual dining. Completing the ground floor accommodation is a bathroom with separate WC. To the first floor there are currently five bedrooms, a cloakroom/WC and a room that was formerly a bathroom.

Whilst every effort has been made to ensure the accuracy of the floor plan contained here, measurements of doors, windows, rooms and any other items are approximate and no responsibility is taken for any error, omission or mis-statement. This plan is for illustrative purposes only and should be used as such by any prospective purchaser.