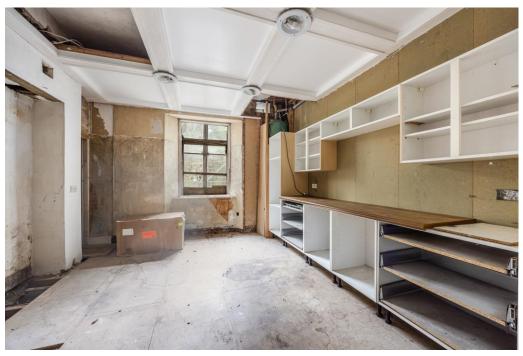

### FOR SALE FREEHOLD

In dilapidated condition, the property presents a unique opportunity to create a bespoke residence with the existing plan providing over 3,200 sq. ft unfolding across two levels. The accommodation opens from the central hallway where highceilinged reception rooms have excellent dimensions and a kitchen and utility space to the rear offers the opportunity to create a showstopping kitchen with room for casual dining. Completing the ground floor accommodation is a bathroom with separate WC. To the first floor there are currently five bedrooms, a cloakroom/WC and a room that was formerly a bathroom.