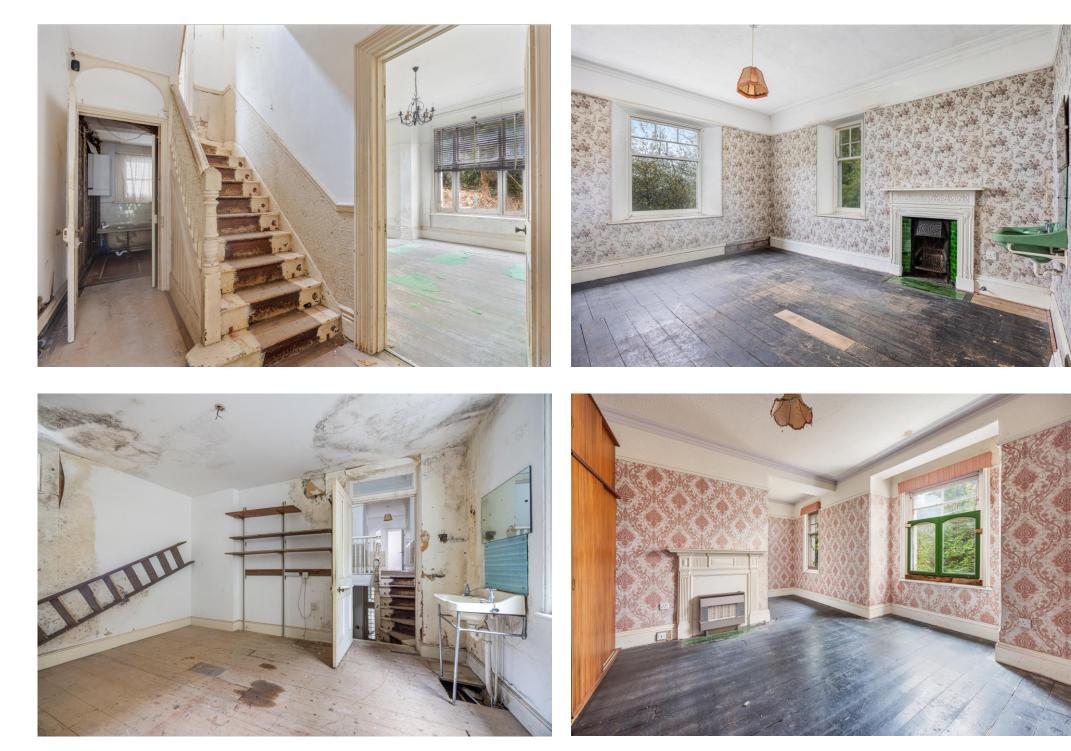

### FOR SALE FREEHOLD

In dilapidated condition, the property presents a unique opportunity to create a bespoke residence with the existing plan providing over 3,200 sq. ft unfolding across two levels. The accommodation opens from the central hallway where highceilinged reception rooms have excellent dimensions and a kitchen and utility space to the rear offers the opportunity to create a showstopping kitchen with room for casual dining. Completing the ground floor accommodation is a bathroom with separate WC. To the first floor there are currently five bedrooms, a cloakroom/WC and a room that was formerly a bathroom.

The house is approached from the road via steps and a pathway which continues around the gardens. A row of mature trees creates a good degree of privacy and there is also a garden shed and a single garage (in disrepair) at road level. There may be potential for re-development of the site but the property does lie within a Conservation Area on which there are permitted development site restrictions.