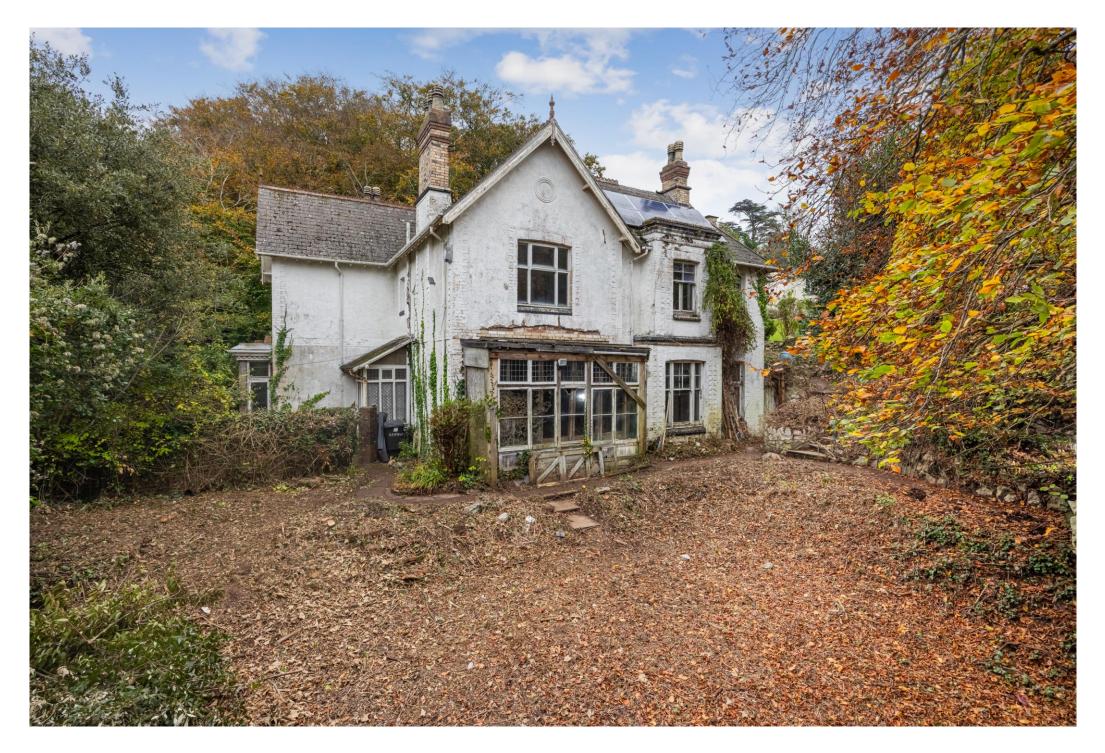

# Cyprus Ridgeway Road Torquay Devon TQI 2NB

£450,000 Freehold

After many years in the same family this detached house built c1905 is now in need of complete restoration and renovation, quietly set on an unadopted road in a sought-after Conservation area set within private gardens and with garage potential

### FOR SALE FREEHOLD

In dilapidated condition, the property presents a unique opportunity to create a bespoke residence with the existing plan providing over 3,200 sq. ft unfolding across two levels. The accommodation opens from the central hallway where highceilinged reception rooms have excellent dimensions and a kitchen and utility space to the rear offers the opportunity to create a showstopping kitchen with room for casual dining. Completing the ground floor accommodation is a bathroom with separate WC. To the first floor there are currently five bedrooms, a cloakroom/WC and a room that was formerly a bathroom.

The house is approached from the road via steps and a pathway which continues around the gardens. A row of mature trees creates a good degree of privacy and there is also a garden shed and a single garage (in disrepair) at road level. There may be potential for re-development of the site but the property does lie within a Conservation Area on which there are permitted development site restrictions.