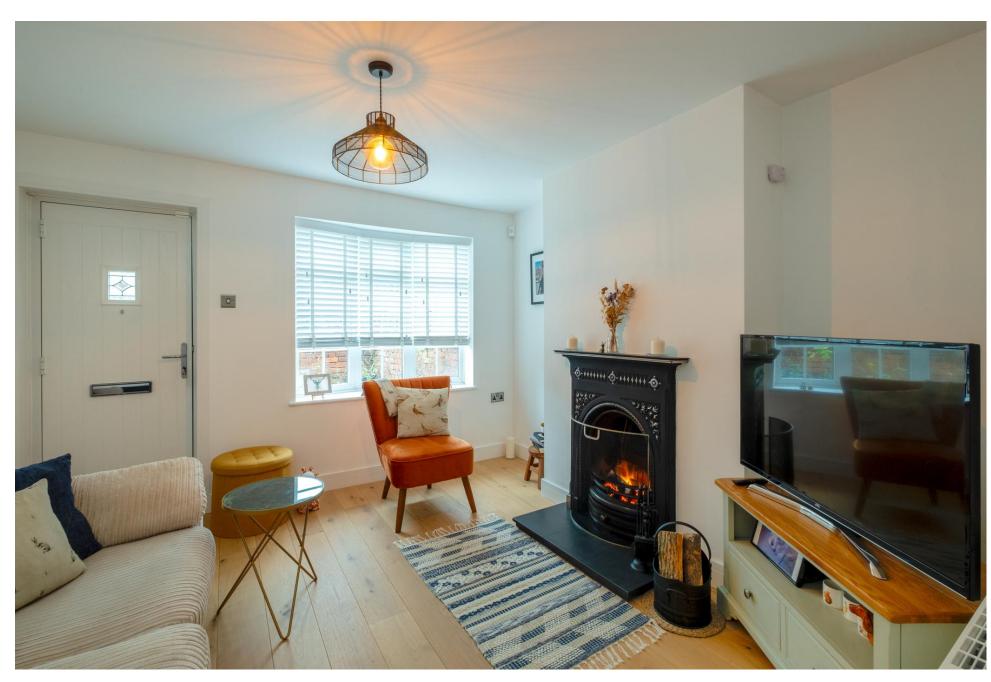

## The Property

Internally, the accommodation has gas central heating and UPVC double glazing. The floor area measures approximately 650 square feet with immaculate living space over two floors. There is a sitting room with an open fire, a fully fitted shaker-style kitchen/diner with a potential study nook, a rear lobby, and a beautifully fitted four-piece bathroom. Upstairs are two goodsized double bedrooms.