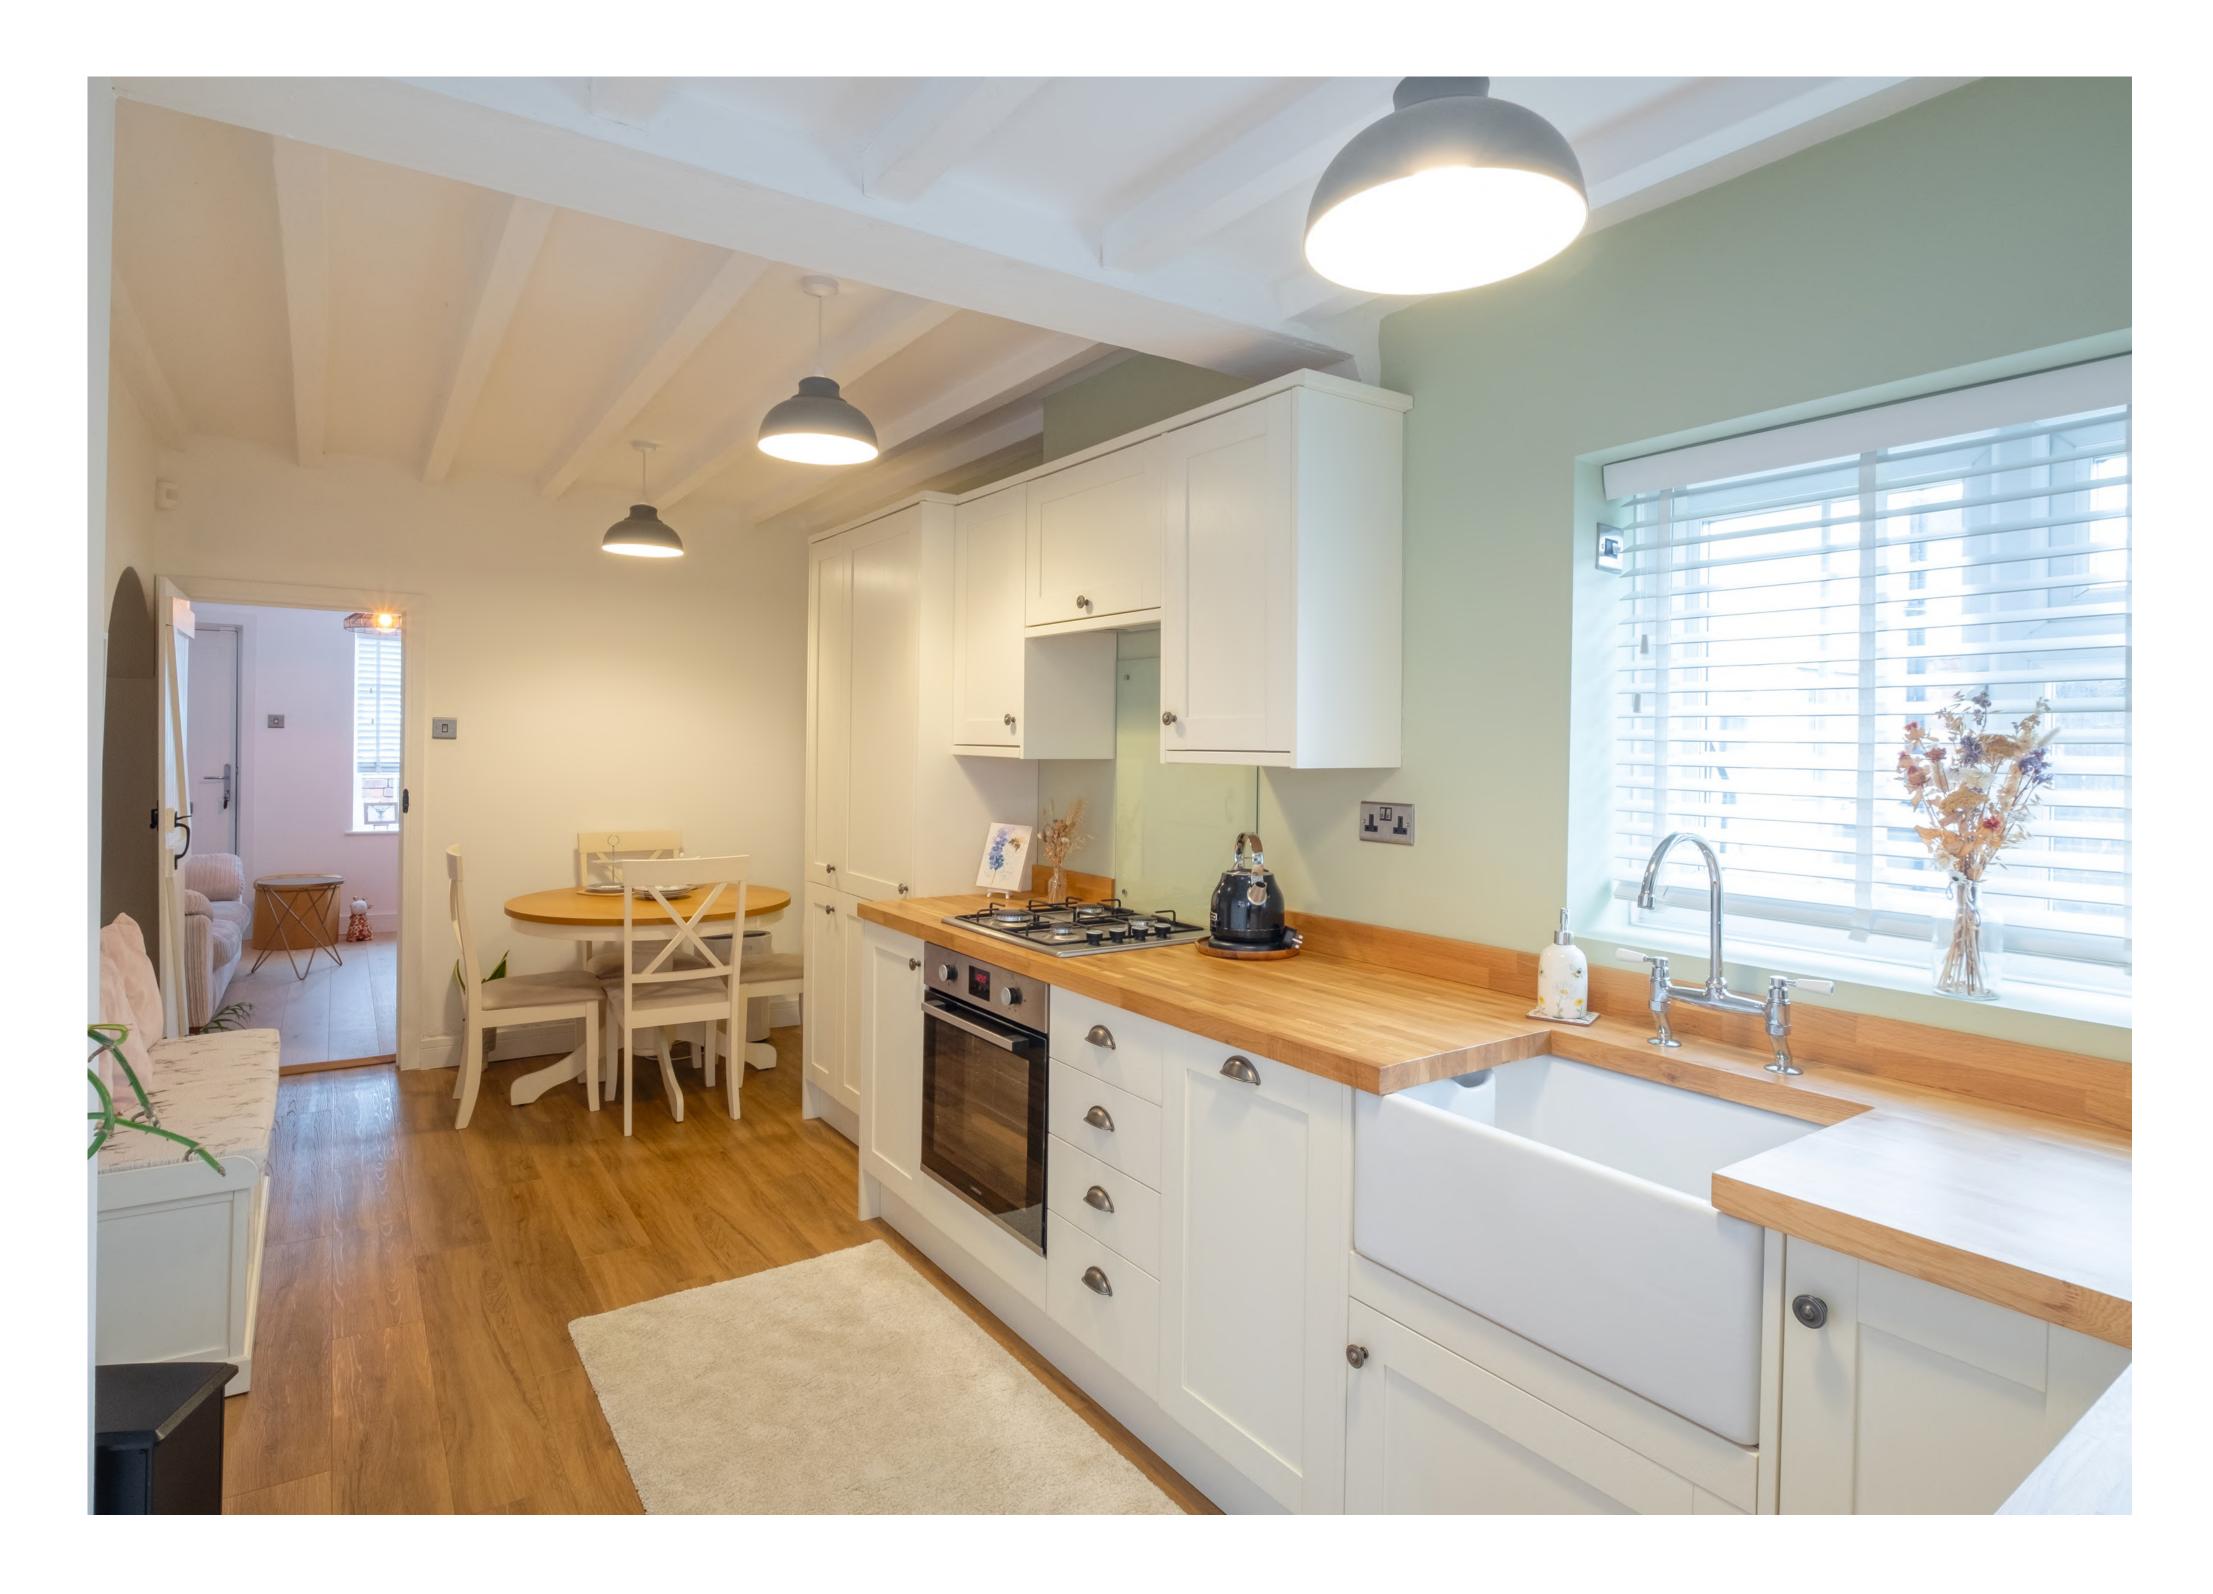

## The Property

Internally, the accommodation has gas central heating and UPVC double glazing. The floor area measures approximately 650 square feet with immaculate living space over two floors. There is a sitting room with an open fire, a fully fitted shaker-style kitchen/diner with a potential study nook, a rear lobby, and a beautifully fitted four-piece bathroom. Upstairs are two goodsized double bedrooms.