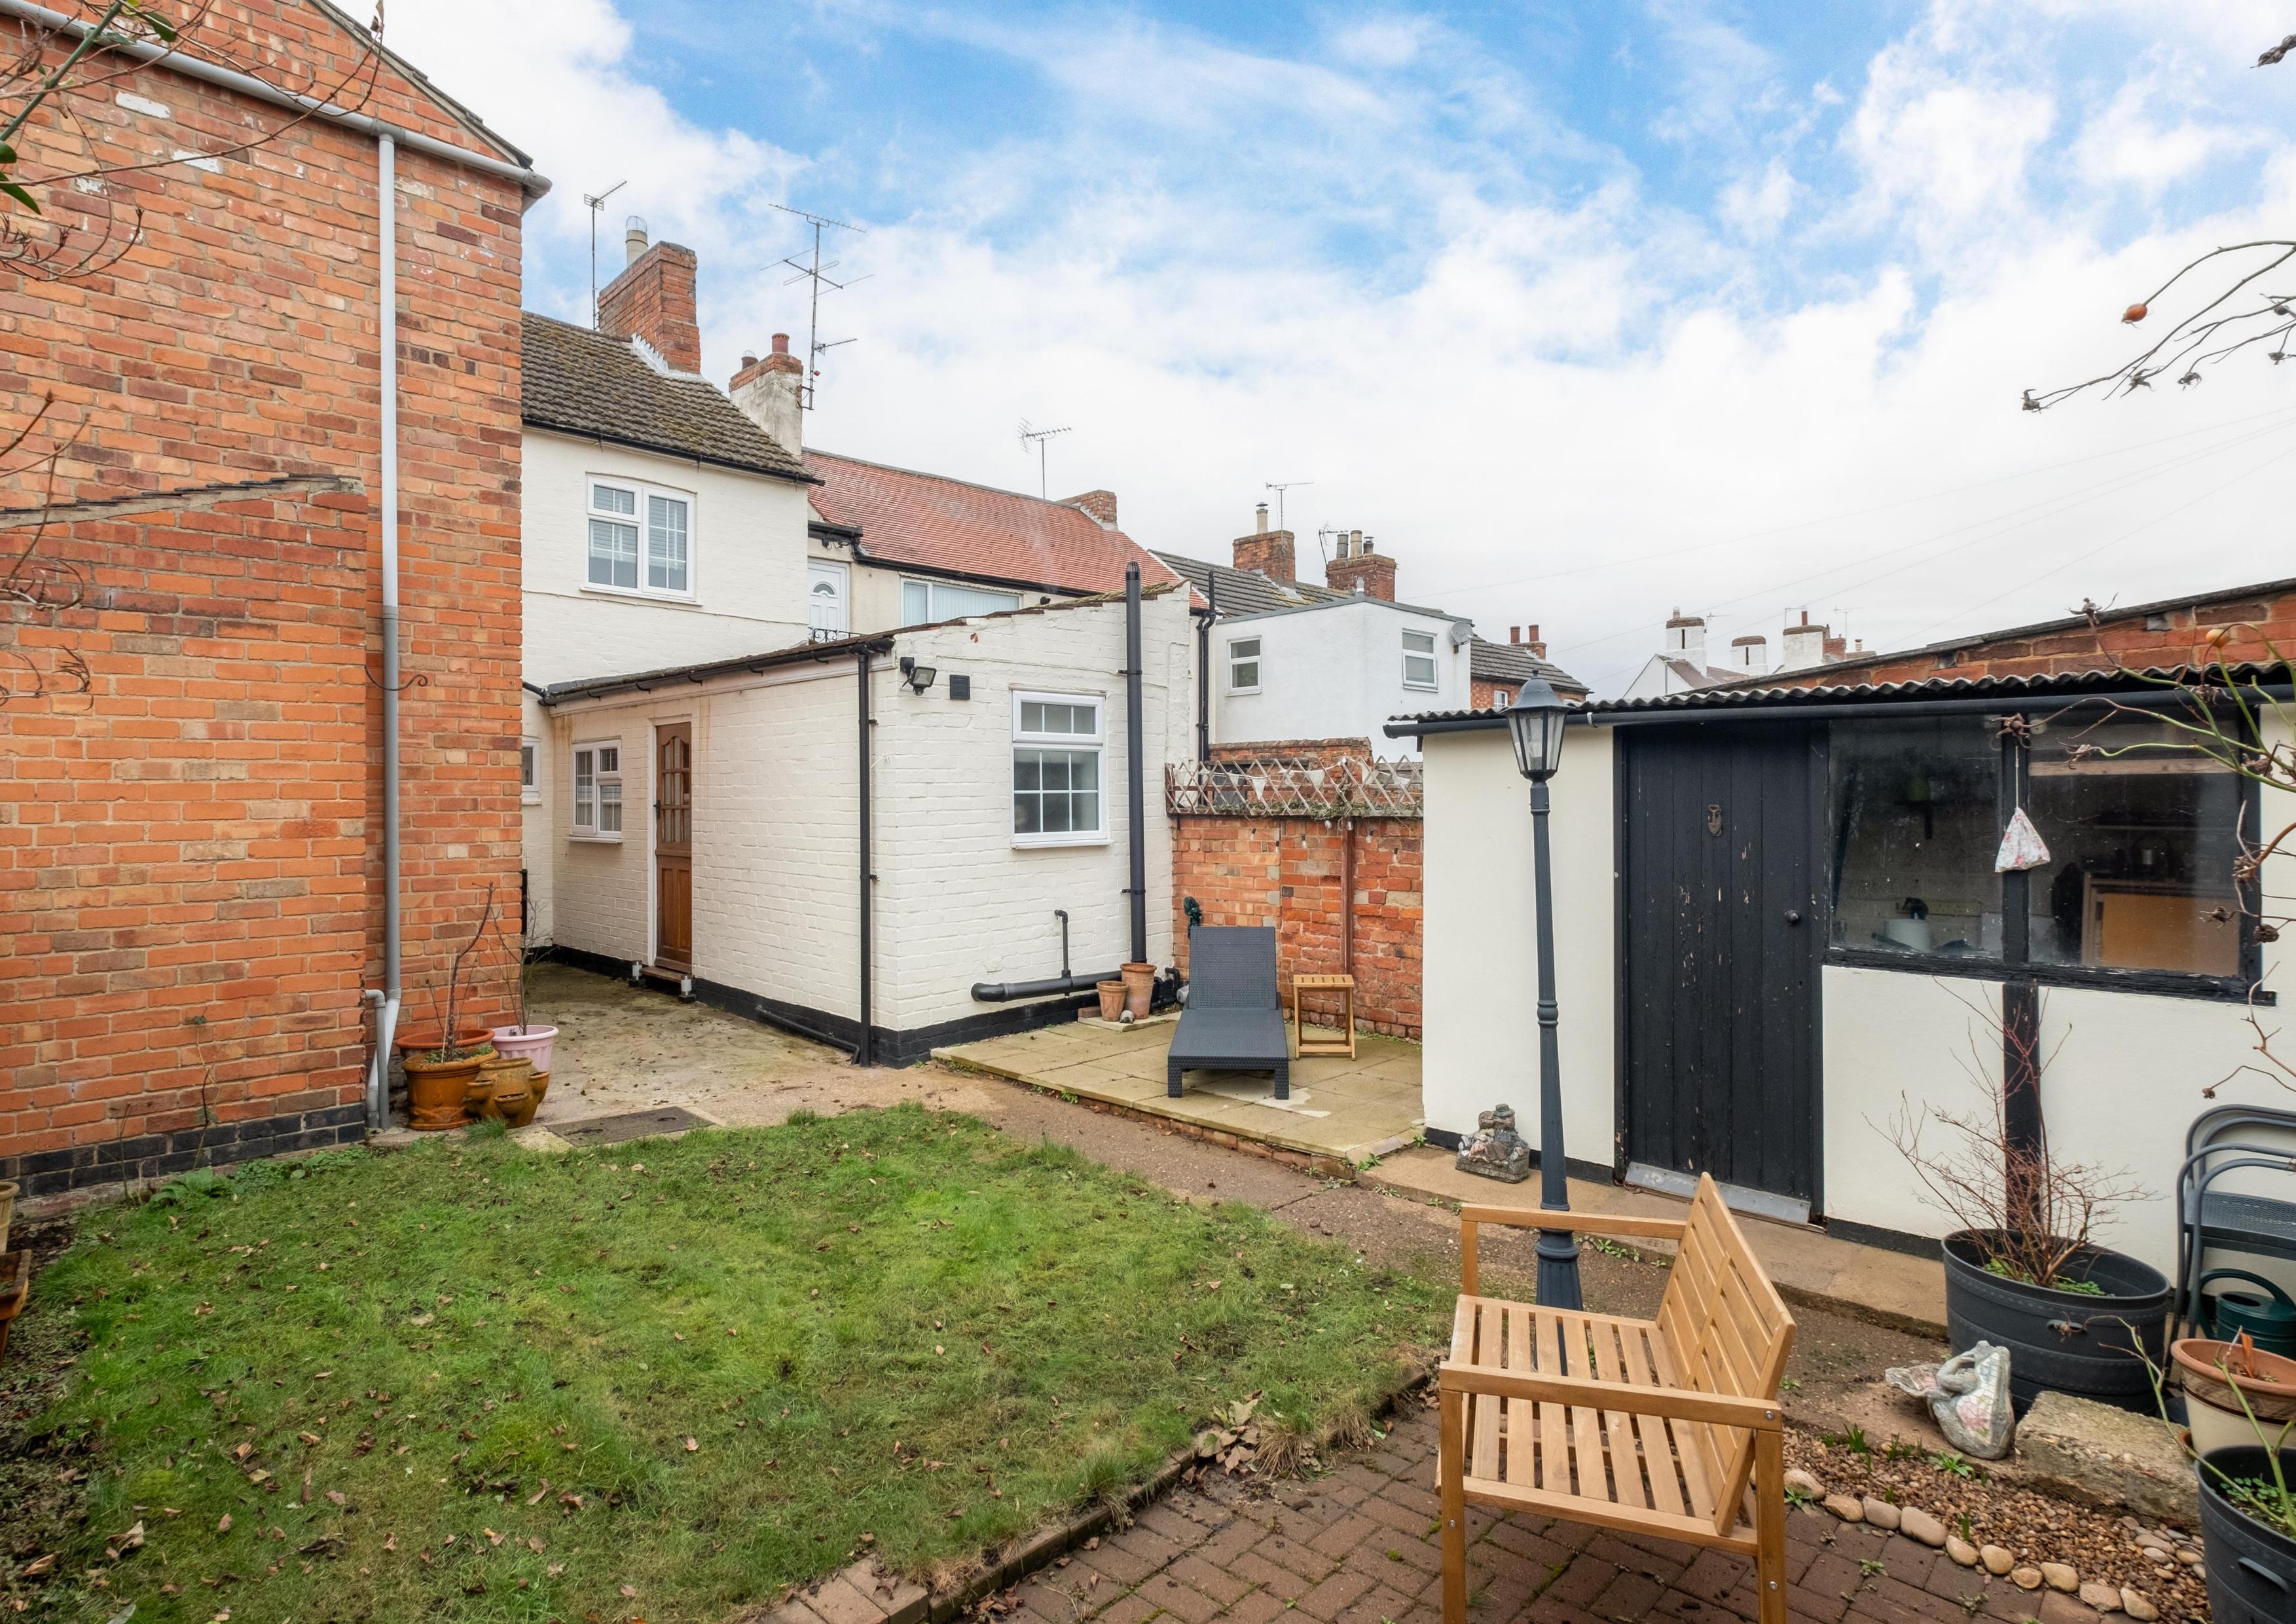

#### The Outside

The property is set back from the road behind a low-level wall and low-maintenance front gardens. To the rear are private gardens with a central lawn, a seating terrace and a useful outside store.