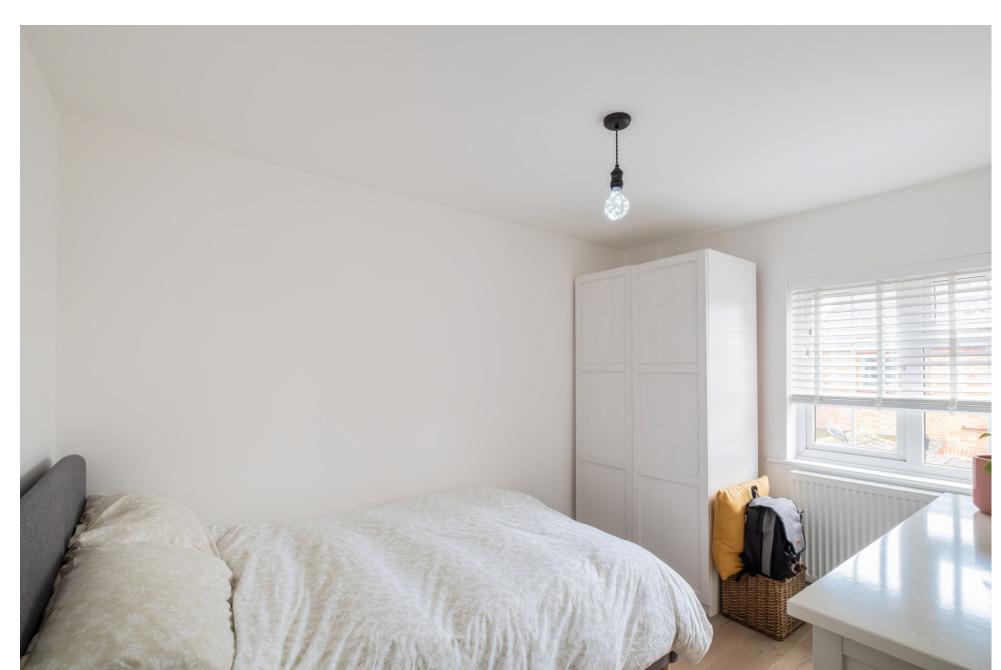

## The Property

Internally, the accommodation has gas central heating and UPVC double glazing. The floor area measures approximately 650 square feet with immaculate living space over two floors. There is a sitting room with an open fire, a fully fitted shaker-style kitchen/diner with a potential study nook, a rear lobby, and a beautifully fitted four-piece bathroom. Upstairs are two goodsized double bedrooms.