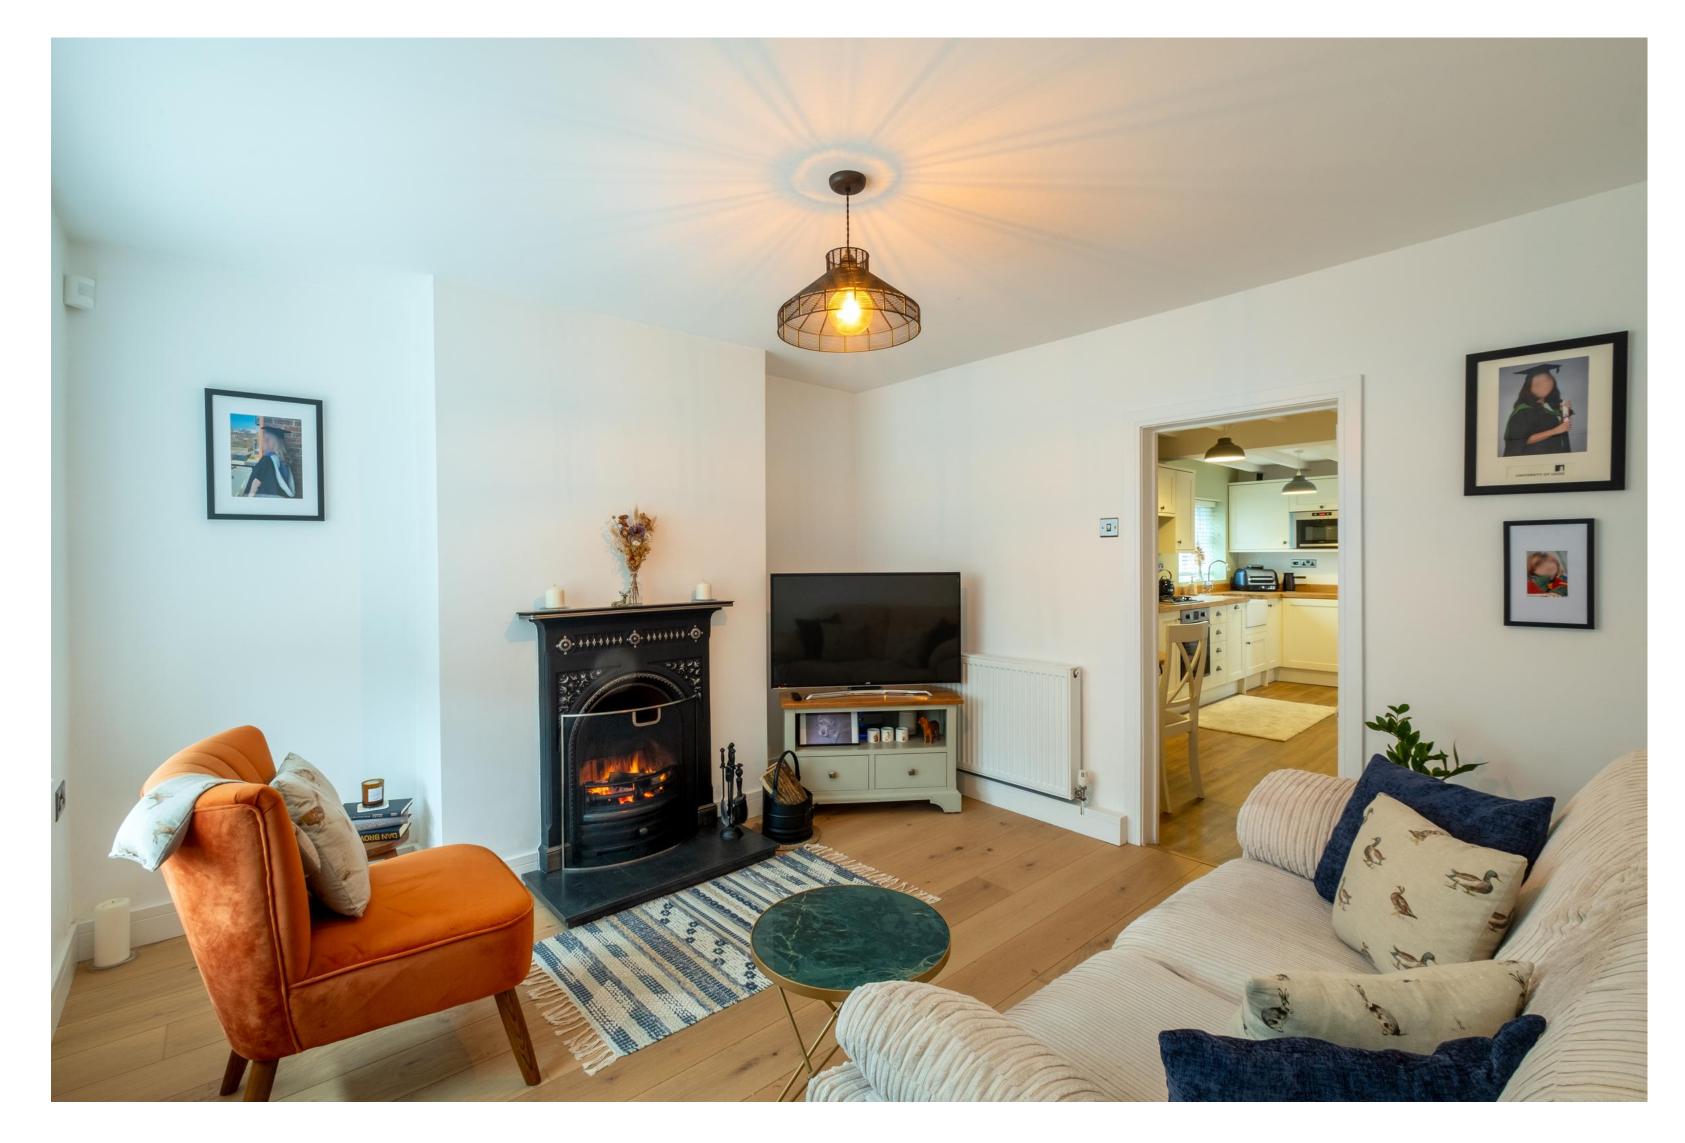

## The Property

Internally, the accommodation has gas central heating and UPVC double glazing. The floor area measures approximately 650 square feet with immaculate living space over two floors. There is a sitting room with an open fire, a fully fitted shaker-style kitchen/diner with a potential study nook, a rear lobby, and a beautifully fitted four-piece bathroom. Upstairs are two goodsized double bedrooms.