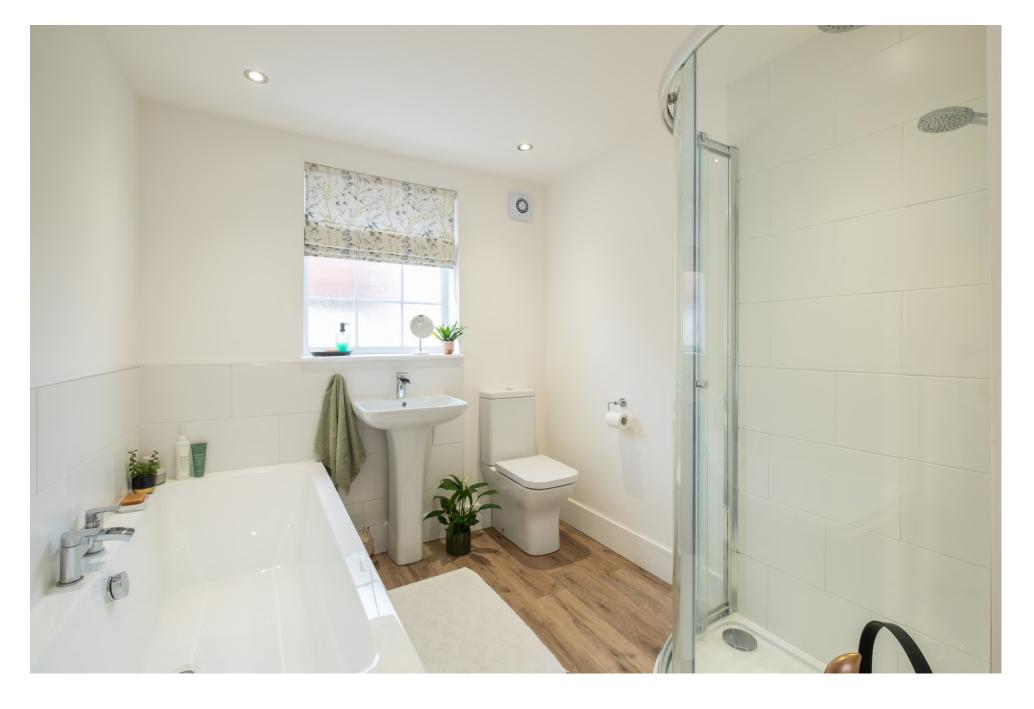

## The Property

Internally, the accommodation has gas central heating and UPVC double glazing. The floor area measures approximately 650 square feet with immaculate living space over two floors. There is a sitting room with an open fire, a fully fitted shaker-style kitchen/diner with a potential study nook, a rear lobby, and a beautifully fitted four-piece bathroom. Upstairs are two goodsized double bedrooms.