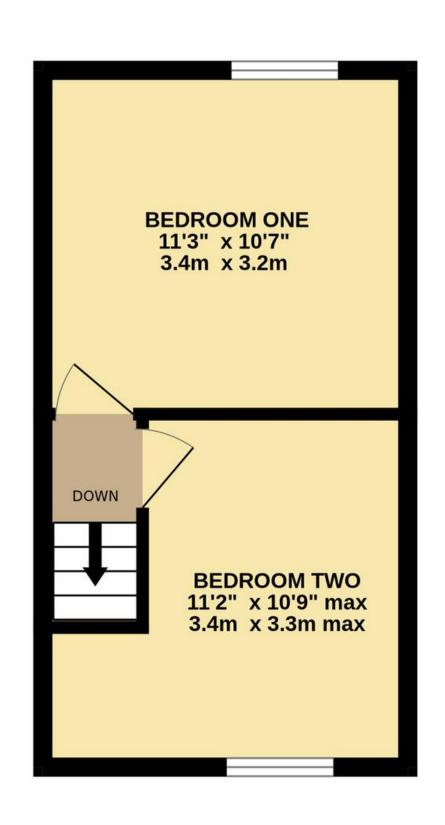

## The Property

Internally, the accommodation has gas central heating and UPVC double glazing. The floor area measures approximately 650 square feet with immaculate living space over two floors. There is a sitting room with an open fire, a fully fitted shaker-style kitchen/diner with a potential study nook, a rear lobby, and a beautifully fitted four-piece bathroom. Upstairs are two goodsized double bedrooms.

TOTAL FLOOR AREA: 613 sq.ft. (57.0 sq.m.) approx.

Whilst every attempt has been made to ensure the accuracy of the floorplan contained here, measurements of doors, windows, rooms and any other items are approximate and no responsibility is taken for any error, omission or mis-statement. This plan is for illustrative purposes only and should be used as such by any prospective purchaser. The services, systems and appliances shown have not been tested and no guarantee as to their operability or efficiency can be given.