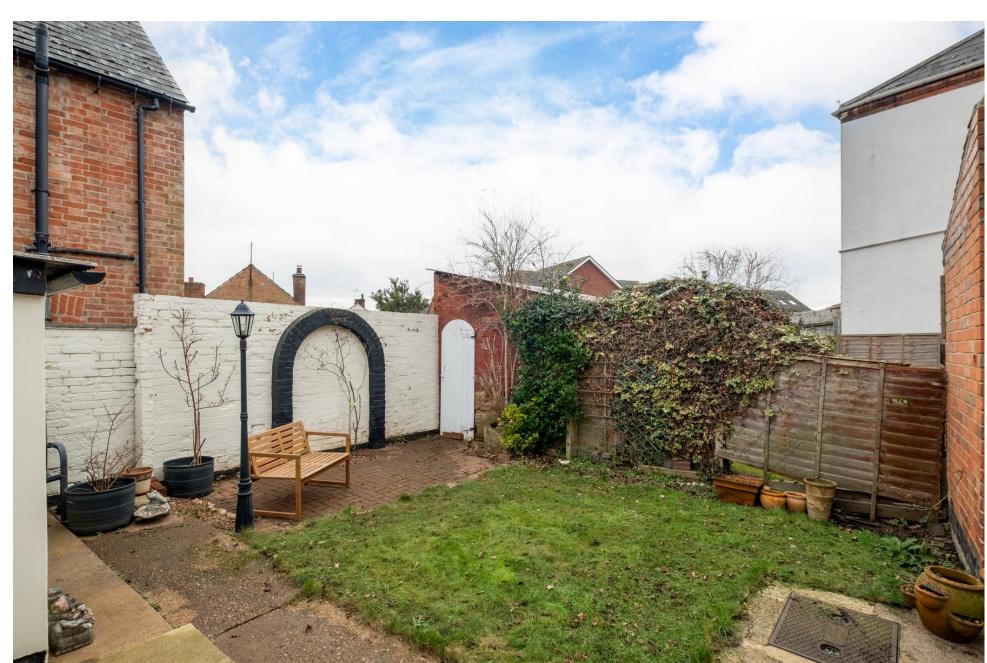

#### The Outside

The property is set back from the road behind a low-level wall and low-maintenance front gardens. To the rear are private gardens with a central lawn, a seating terrace and a useful outside store.