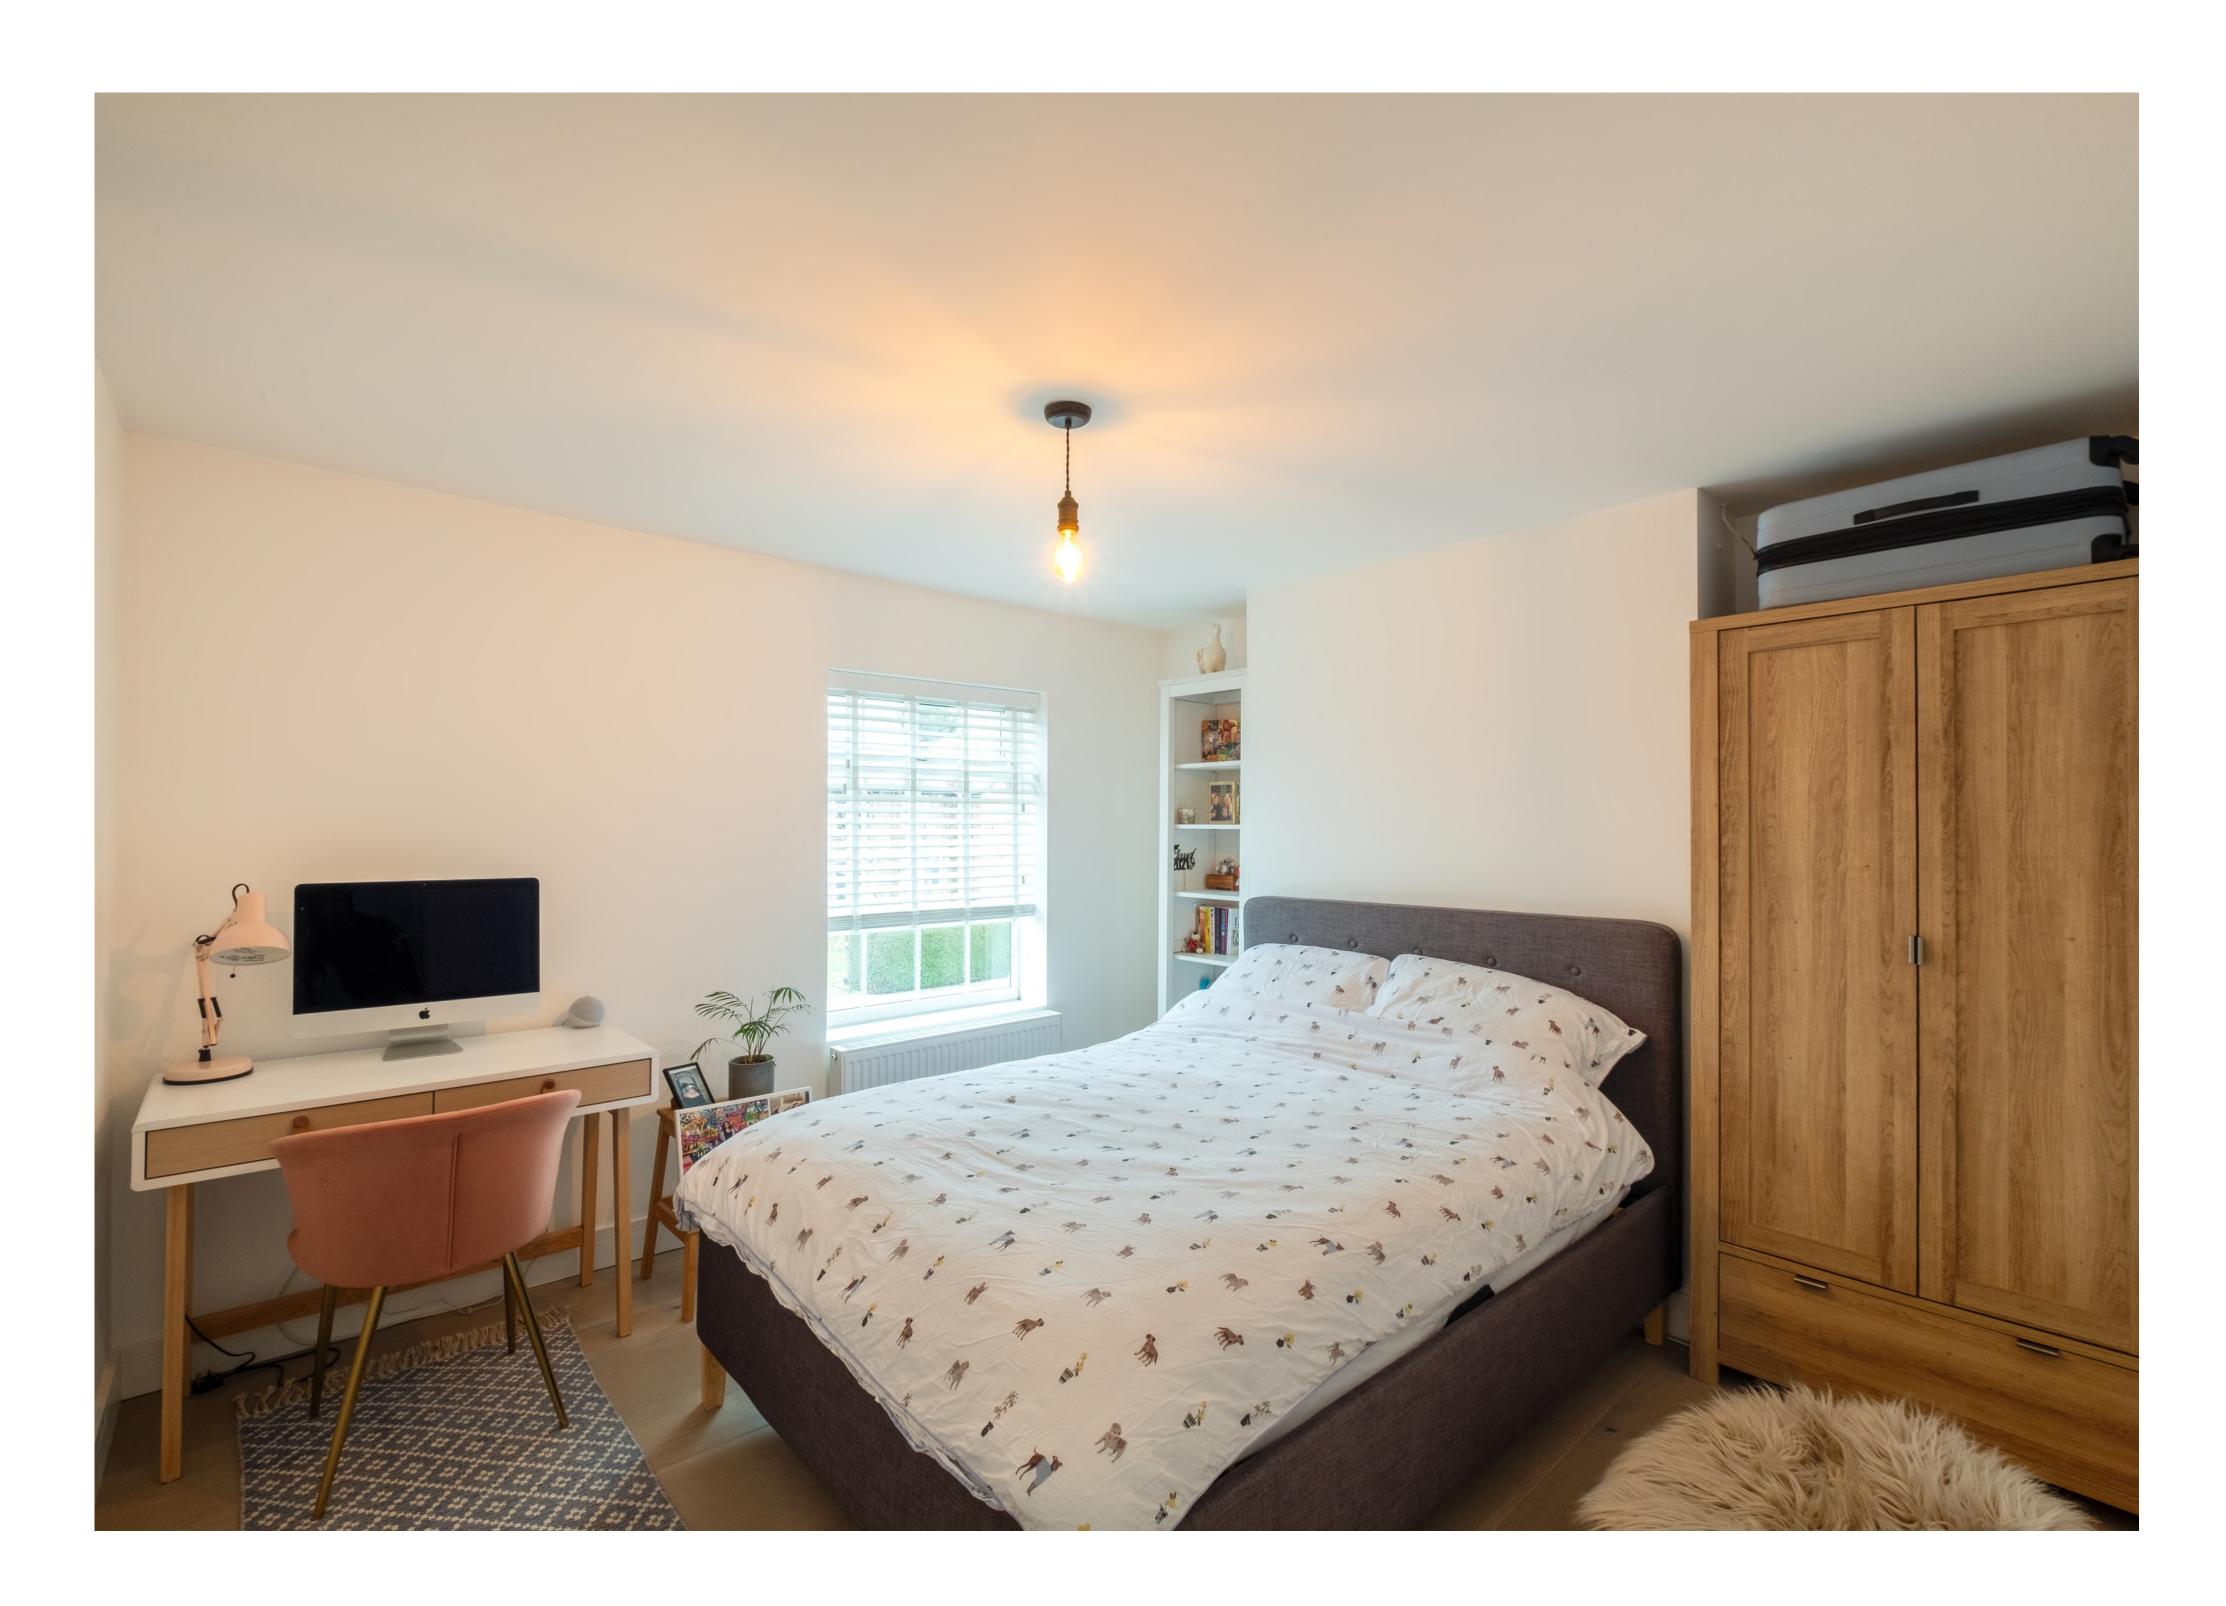

## The Property

Internally, the accommodation has gas central heating and UPVC double glazing. The floor area measures approximately 650 square feet with immaculate living space over two floors. There is a sitting room with an open fire, a fully fitted shaker-style kitchen/diner with a potential study nook, a rear lobby, and a beautifully fitted four-piece bathroom. Upstairs are two goodsized double bedrooms.