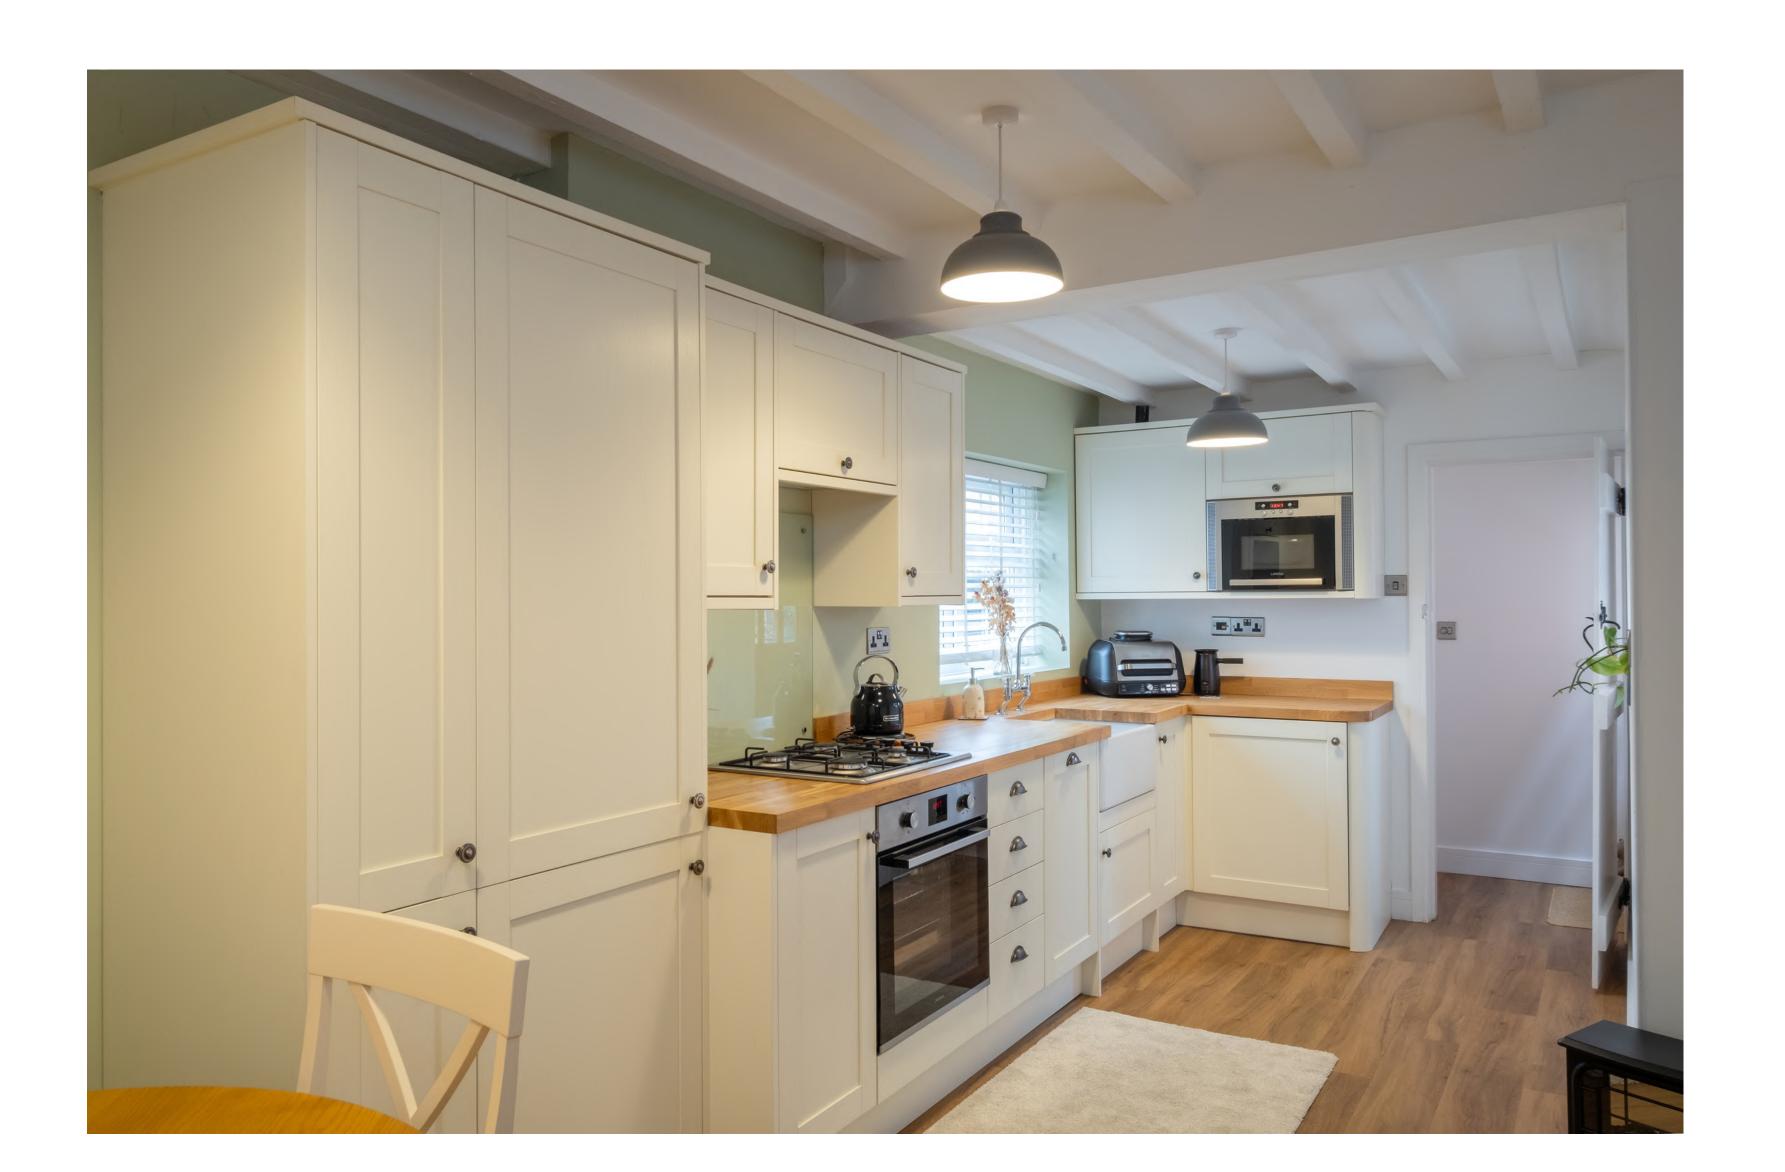

## The Property

Internally, the accommodation has gas central heating and UPVC double glazing. The floor area measures approximately 650 square feet with immaculate living space over two floors. There is a sitting room with an open fire, a fully fitted shaker-style kitchen/diner with a potential study nook, a rear lobby, and a beautifully fitted four-piece bathroom. Upstairs are two goodsized double bedrooms.