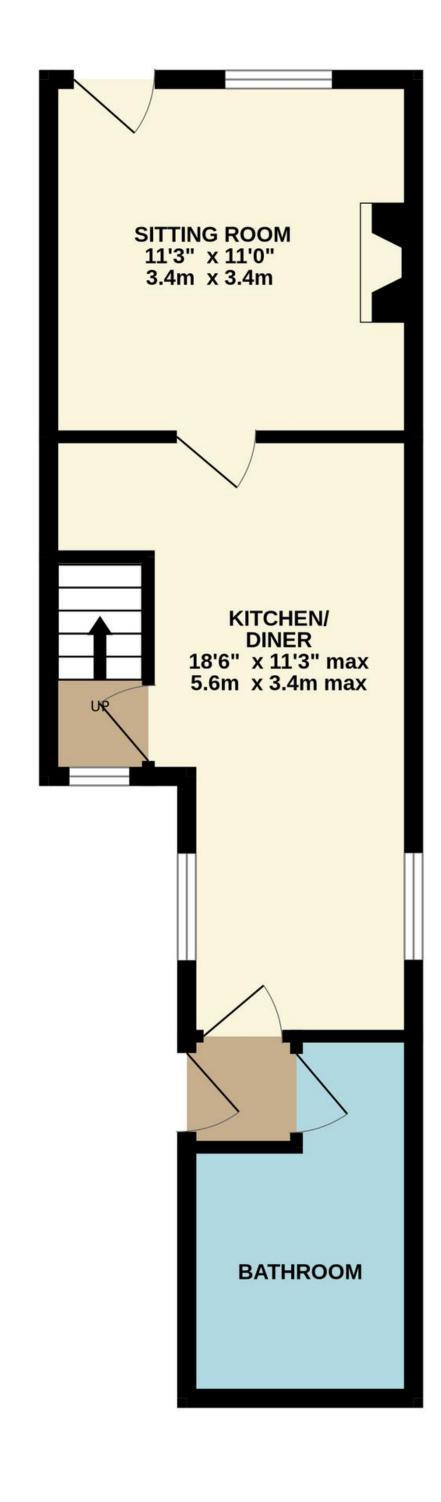

## The Property

Internally, the accommodation has gas central heating and UPVC double glazing. The floor area measures approximately 650 square feet with immaculate living space over two floors. There is a sitting room with an open fire, a fully fitted shaker-style kitchen/diner with a potential study nook, a rear lobby, and a beautifully fitted four-piece bathroom. Upstairs are two goodsized double bedrooms.

TOTAL FLOOR AREA: 613 sq.ft. (57.0 sq.m.) approx.

Whilst every attempt has been made to ensure the accuracy of the floorplan contained here, measurements of doors, windows, rooms and any other items are approximate and no responsibility is taken for any error, omission or mis-statement. This plan is for illustrative purposes only and should be used as such by any prospective purchaser. The services, systems and appliances shown have not been tested and no guarantee as to their operability or efficiency can be given.