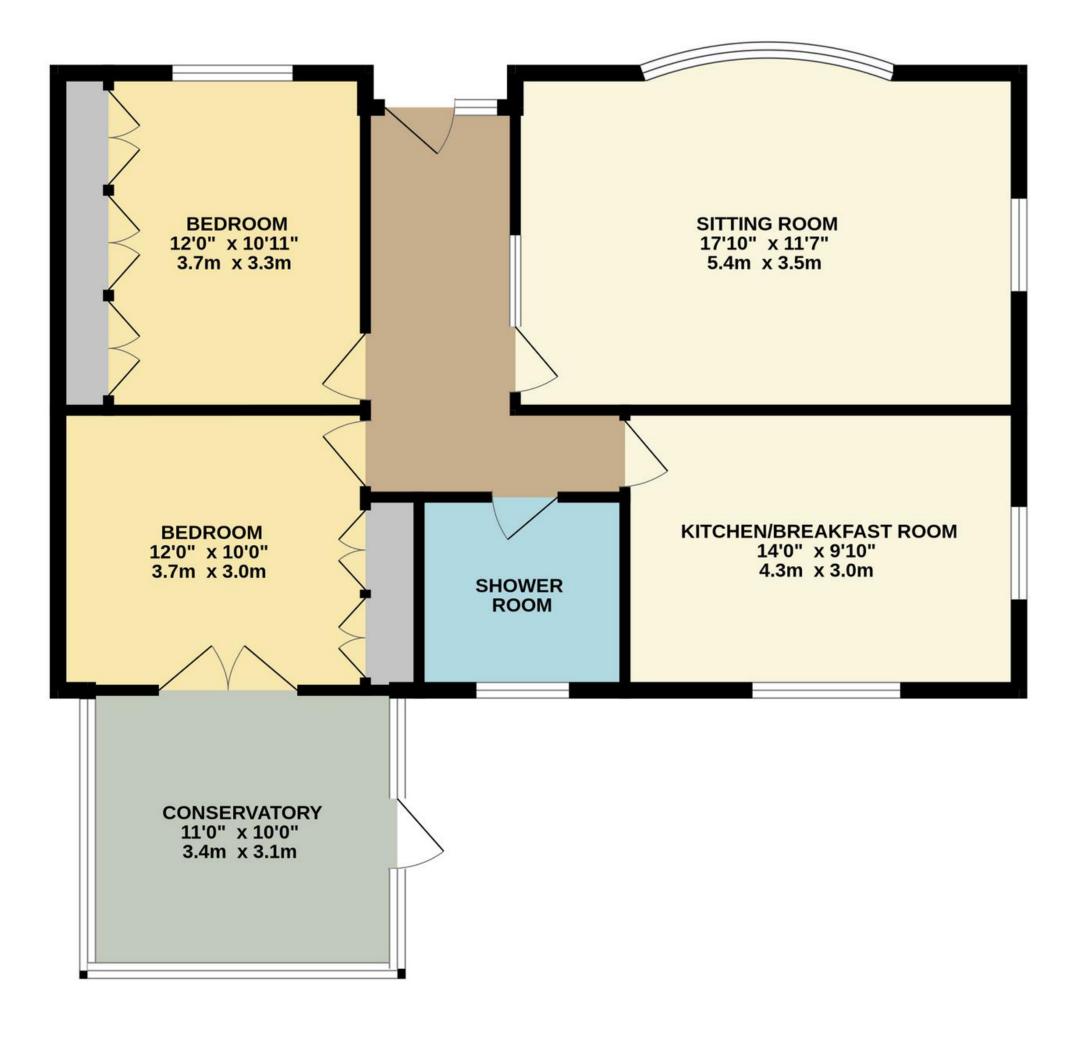

The Property The property has a generous floor area of approximately 950 square feet, with light-filled and smart accommodation. The space feels generous and well-designed, with uPVC double glazing and gas central heating throughout, laid out around a central hall with living space to the left and sleeping arrangements to the right. In brief, expect to find two double bedrooms with excellent storage by way of built-in wardrobes, a conservatory with a garden aspect to the rear and a modern shower room. By way of reception space, there is a large sitting room with a fireplace and a bay window to the front, and a bright kitchen/breakfast room with direct garden access to the rear.

TOTAL FLOOR AREA : 1024 sq.ft. (95.1 sq.m.) approx. Whilst every attempt has been made to ensure the accuracy of the floorplan contained here, measurements of doors, windows, rooms and any other items are approximate and no responsibility is taken for any error, omission or mis-statement. This plan is for illustrative purposes only and should be used as such by any prospective purchaser. The services, systems and appliances shown have not been tested and no guarantee as to their operability or efficiency can be given. Made with Metropix ©2025