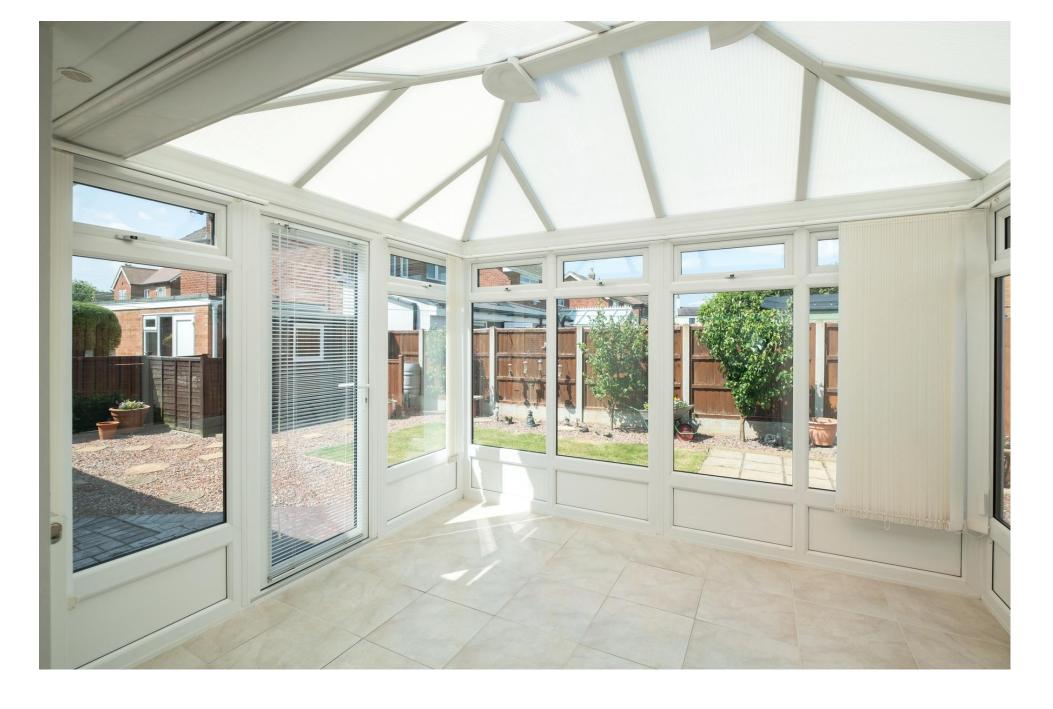

The Property The property has a generous floor area of approximately 950 square feet, with light-filled and smart accommodation. The space feels generous and well-designed, with uPVC double glazing and gas central heating throughout, laid out around a central hall with living space to the left and sleeping arrangements to the right. In brief, expect to find two double bedrooms with excellent storage by way of built-in wardrobes, a conservatory with a garden aspect to the rear and a modern shower room. By way of reception space, there is a large sitting room with a fireplace and a bay window to the front, and a bright kitchen/breakfast room with direct garden access to the rear.