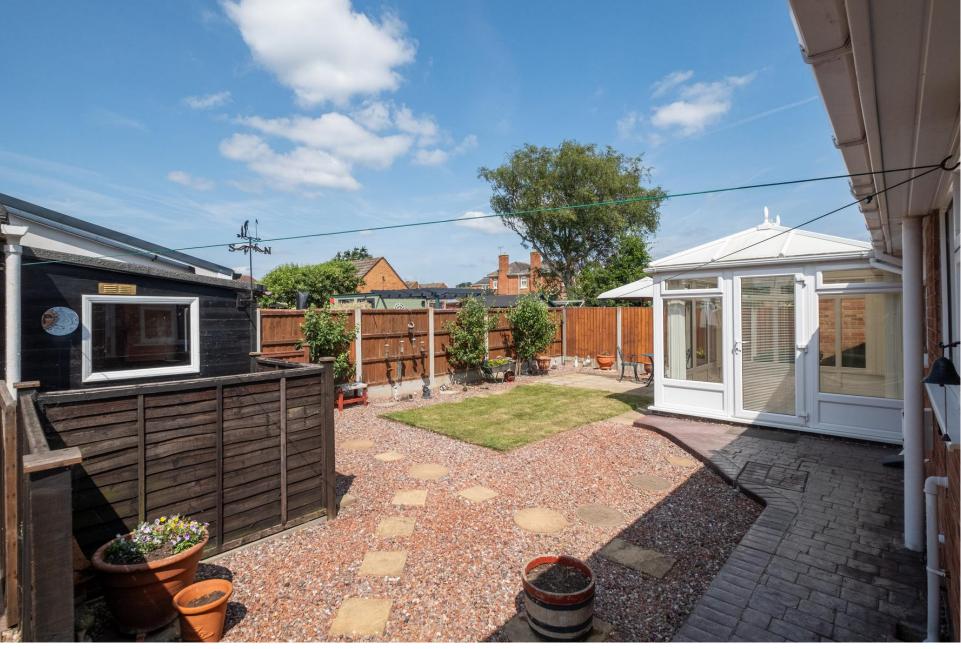

The Outside Of note is the location, position, and aspect of this lovely bungalow. Set in a small, peaceful, and private cul-de-sac, a short walk from the village centre and its amenities. The property is on a corner plot with a driveway, a detached garage, and a workshop/shed. There are front, side, and rear lawns with evergreen shrubbery planting and lovely seating areas and paths. Maintained to an excellent standard, the grounds are completely flat, so easy to maintain whilst affording the property plentiful outside space.