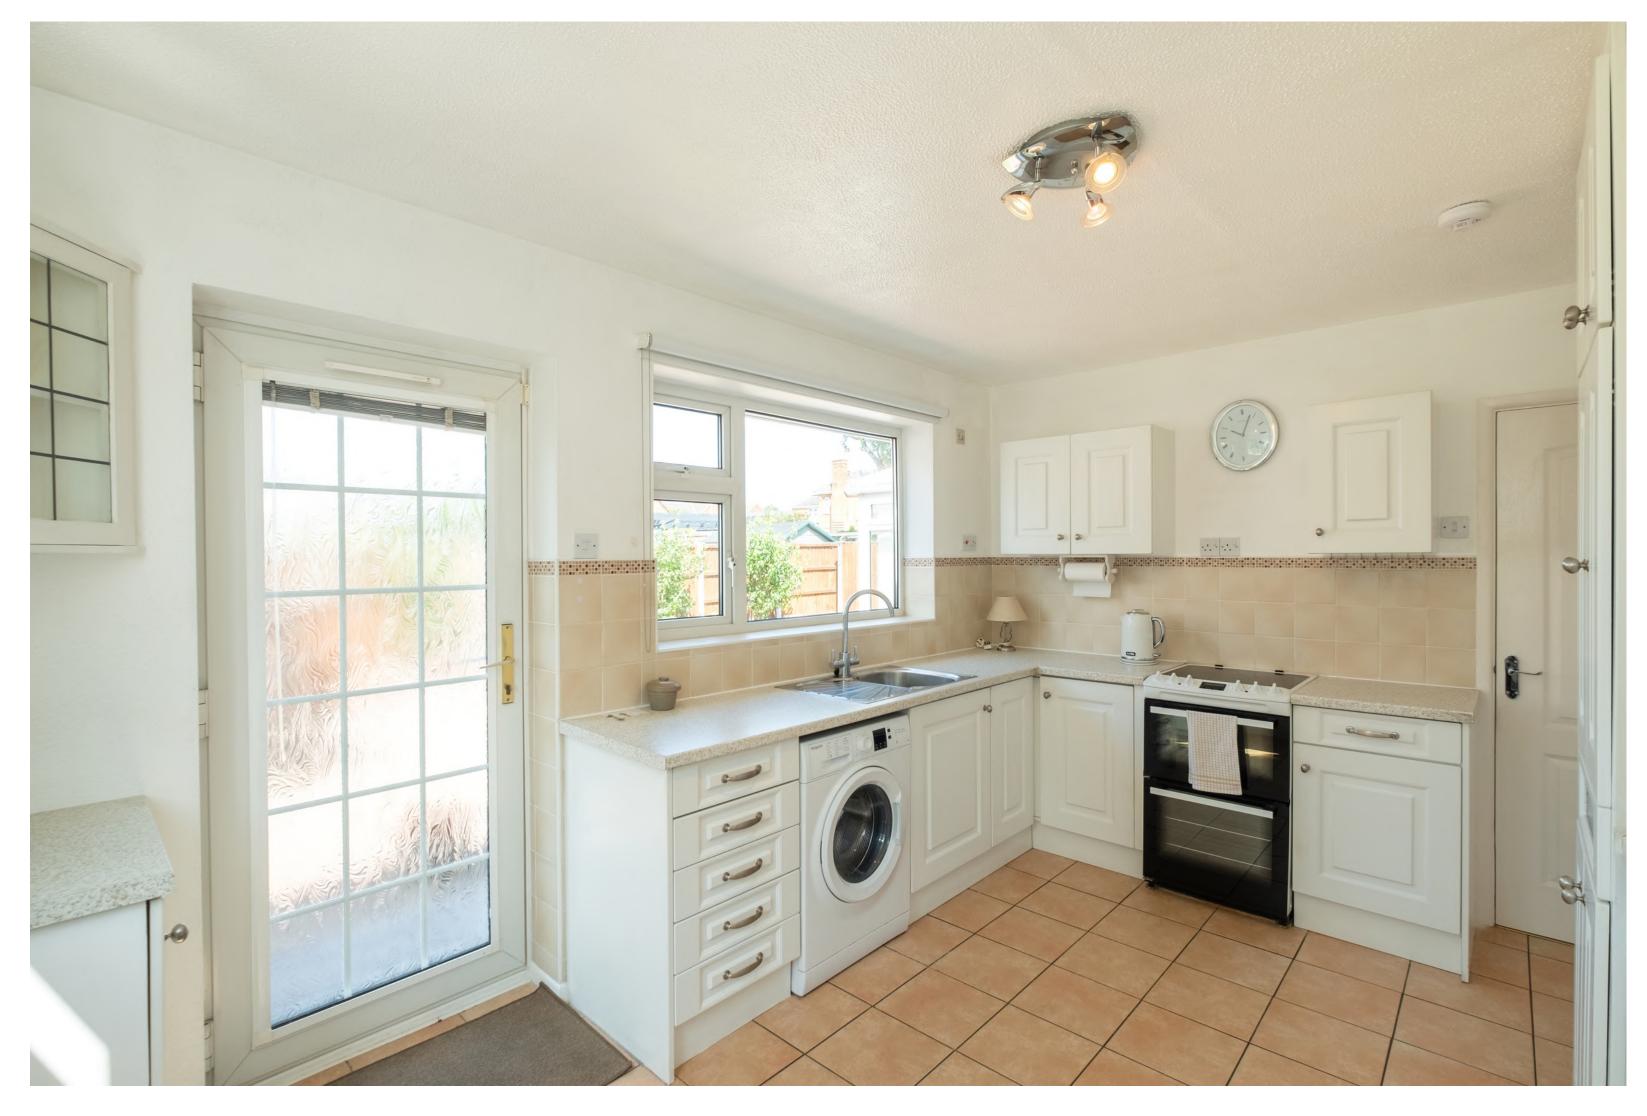

The Property The property has a generous floor area of approximately 950 square feet, with light-filled and smart accommodation. The space feels generous and well-designed, with uPVC double glazing and gas central heating throughout, laid out around a central hall with living space to the left and sleeping arrangements to the right. In brief, expect to find two double bedrooms with excellent storage by way of built-in wardrobes, a conservatory with a garden aspect to the rear and a modern shower room. By way of reception space, there is a large sitting room with a fireplace and a bay window to the front, and a bright kitchen/breakfast room with direct garden access to the rear.