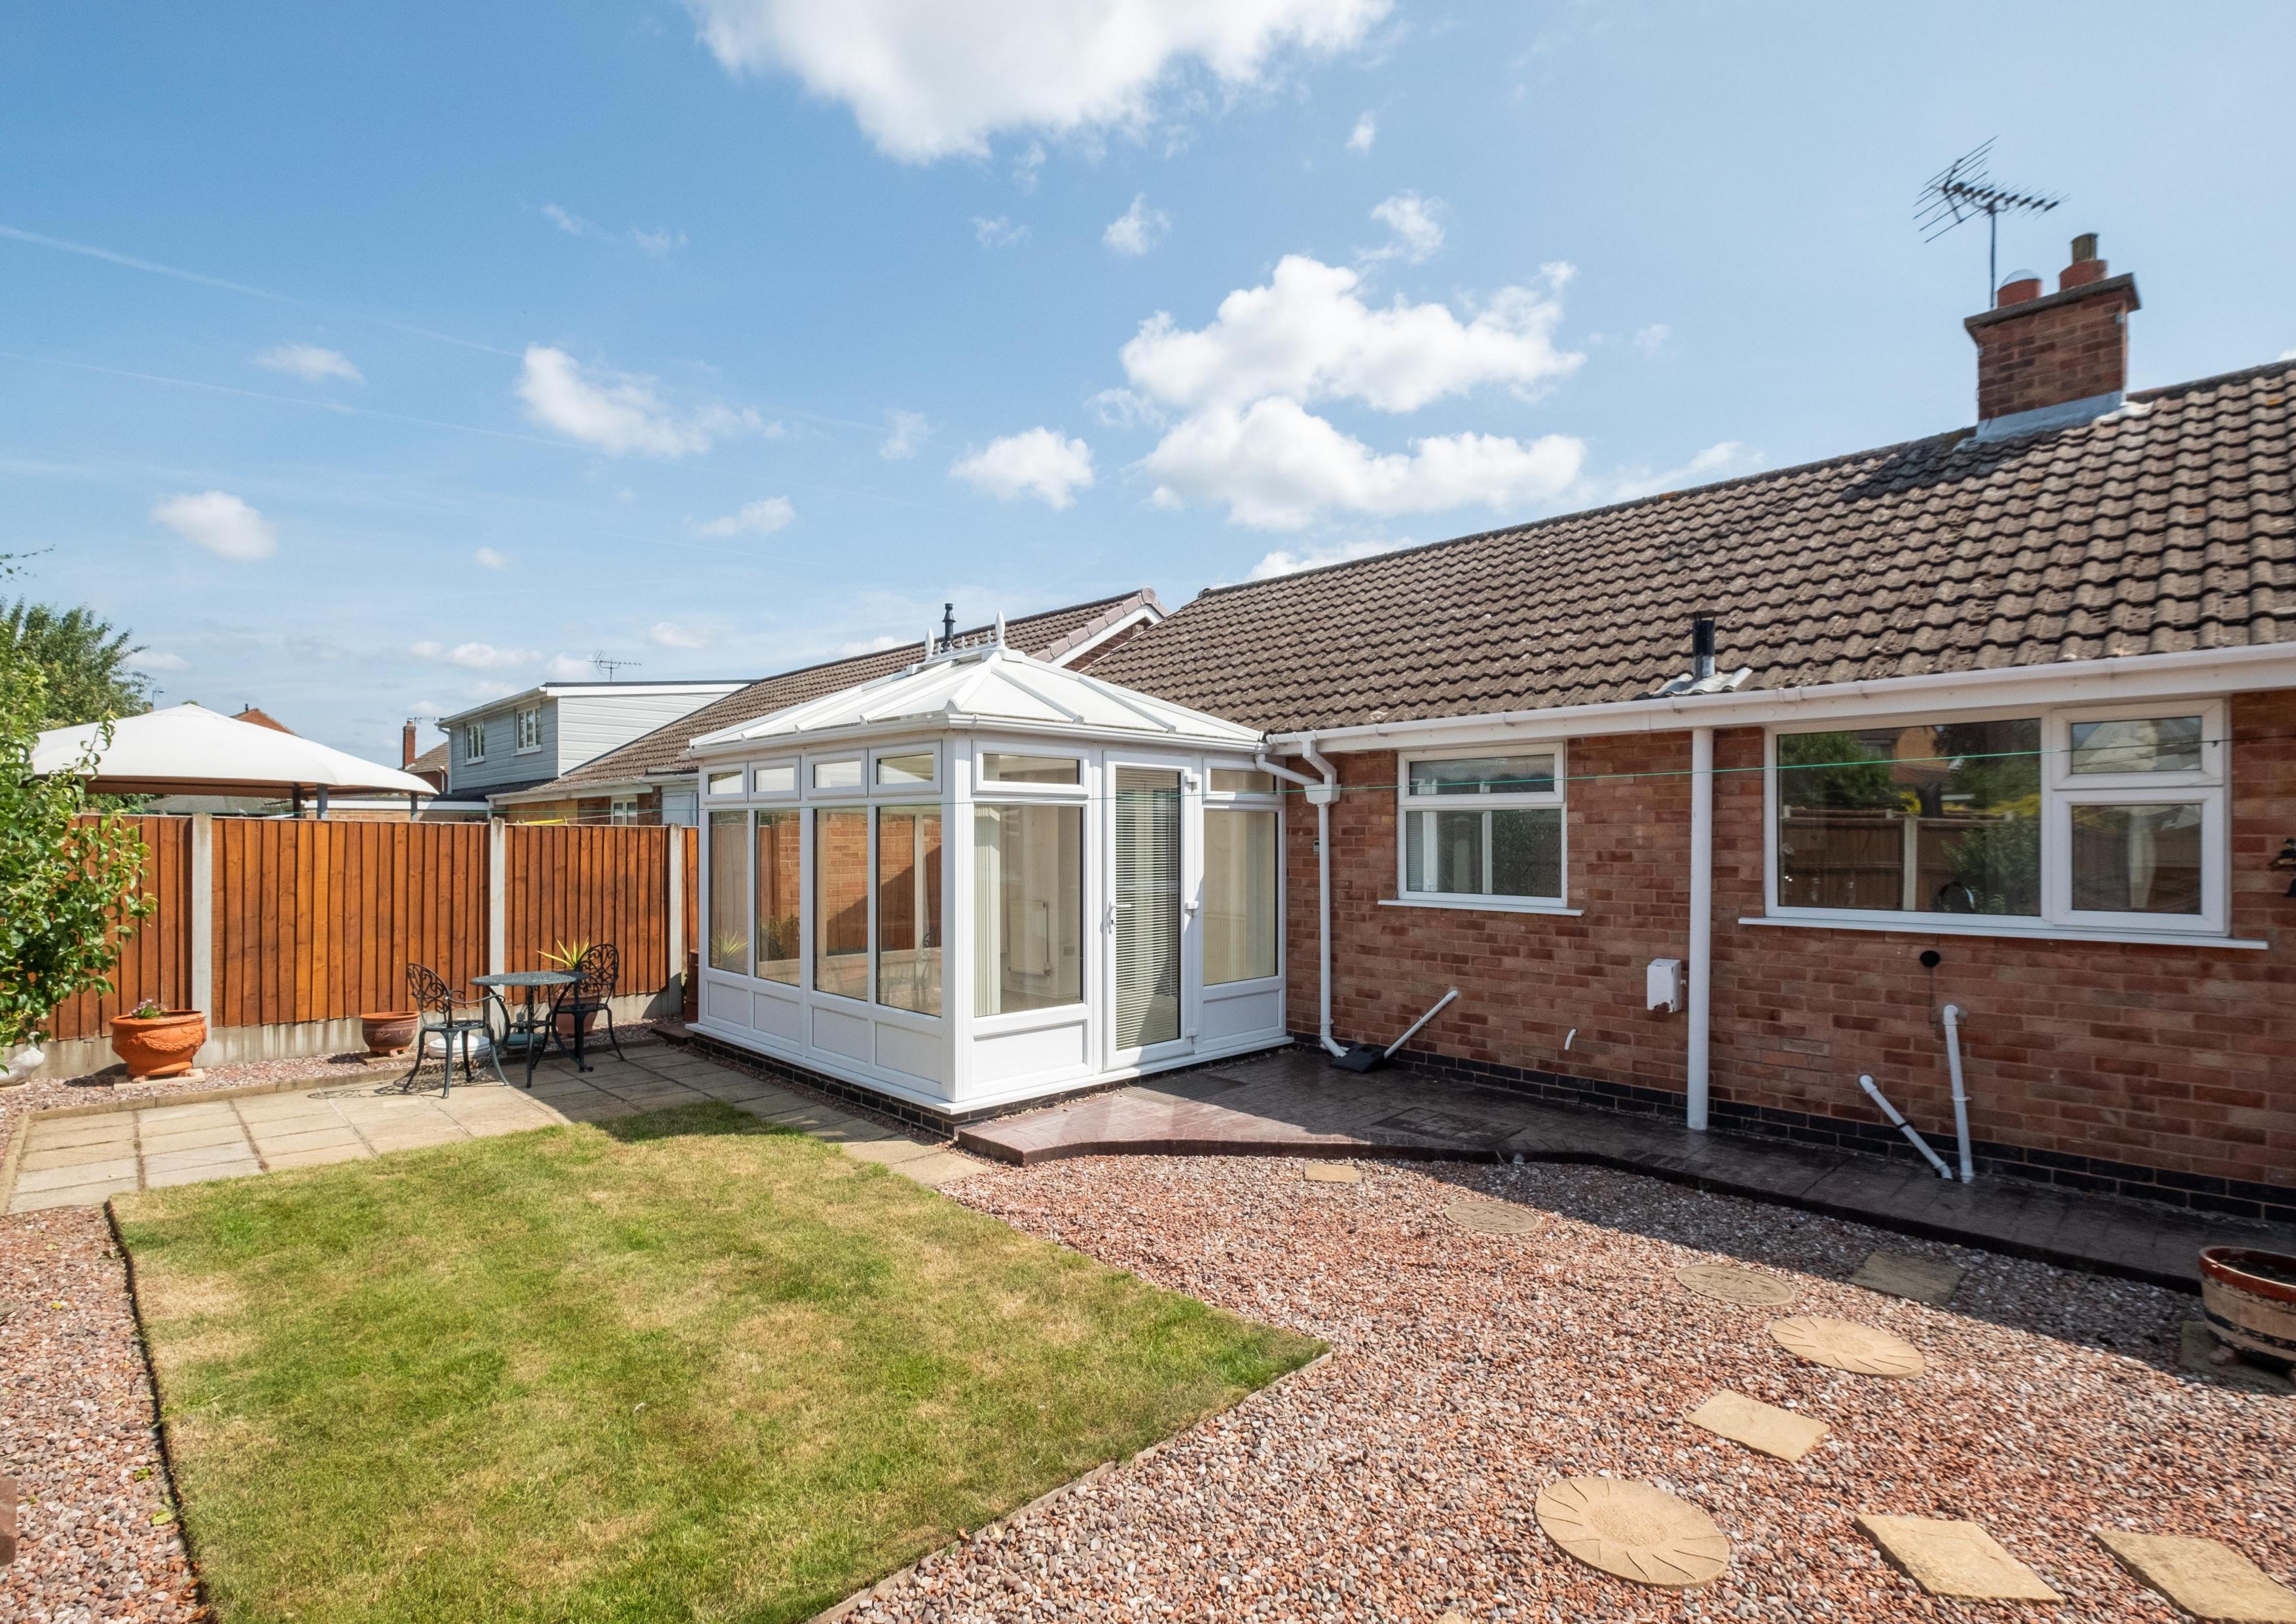

The Outside Of note is the location, position, and aspect of this lovely bungalow. Set in a small, peaceful, and private cul-de-sac, a short walk from the village centre and its amenities. The property is on a corner plot with a driveway, a detached garage, and a workshop/shed. There are front, side, and rear lawns with evergreen shrubbery planting and lovely seating areas and paths. Maintained to an excellent standard, the grounds are completely flat, so easy to maintain whilst affording the property plentiful outside space.