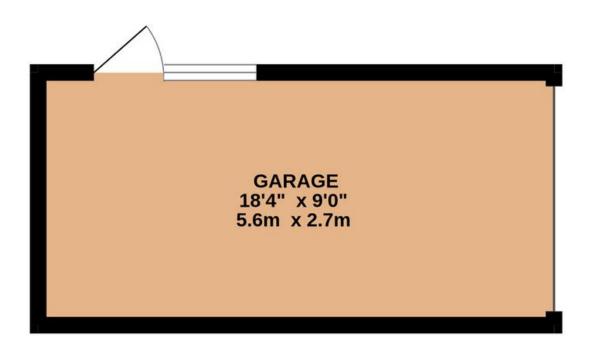

The Outside Of note is the location, position, and aspect of this lovely bungalow. Set in a small, peaceful, and private cul-de-sac, a short walk from the village centre and its amenities. The property is on a corner plot with a driveway, a detached garage, and a workshop/shed. There are front, side, and rear lawns with evergreen shrubbery planting and lovely seating areas and paths. Maintained to an excellent standard, the grounds are completely flat, so easy to maintain whilst affording the property plentiful outside space.

TOTAL FLOOR AREA : 1024 sq.ft. (95.1 sq.m.) approx. Whilst every attempt has been made to ensure the accuracy of the floorplan contained here, measurements of doors, windows, rooms and any other items are approximate and no responsibility is taken for any error, omission or mis-statement. This plan is for illustrative purposes only and should be used as such by any prospective purchaser. The services, systems and appliances shown have not been tested and no guarantee as to their operability or efficiency can be given. Made with Metropix ©2025