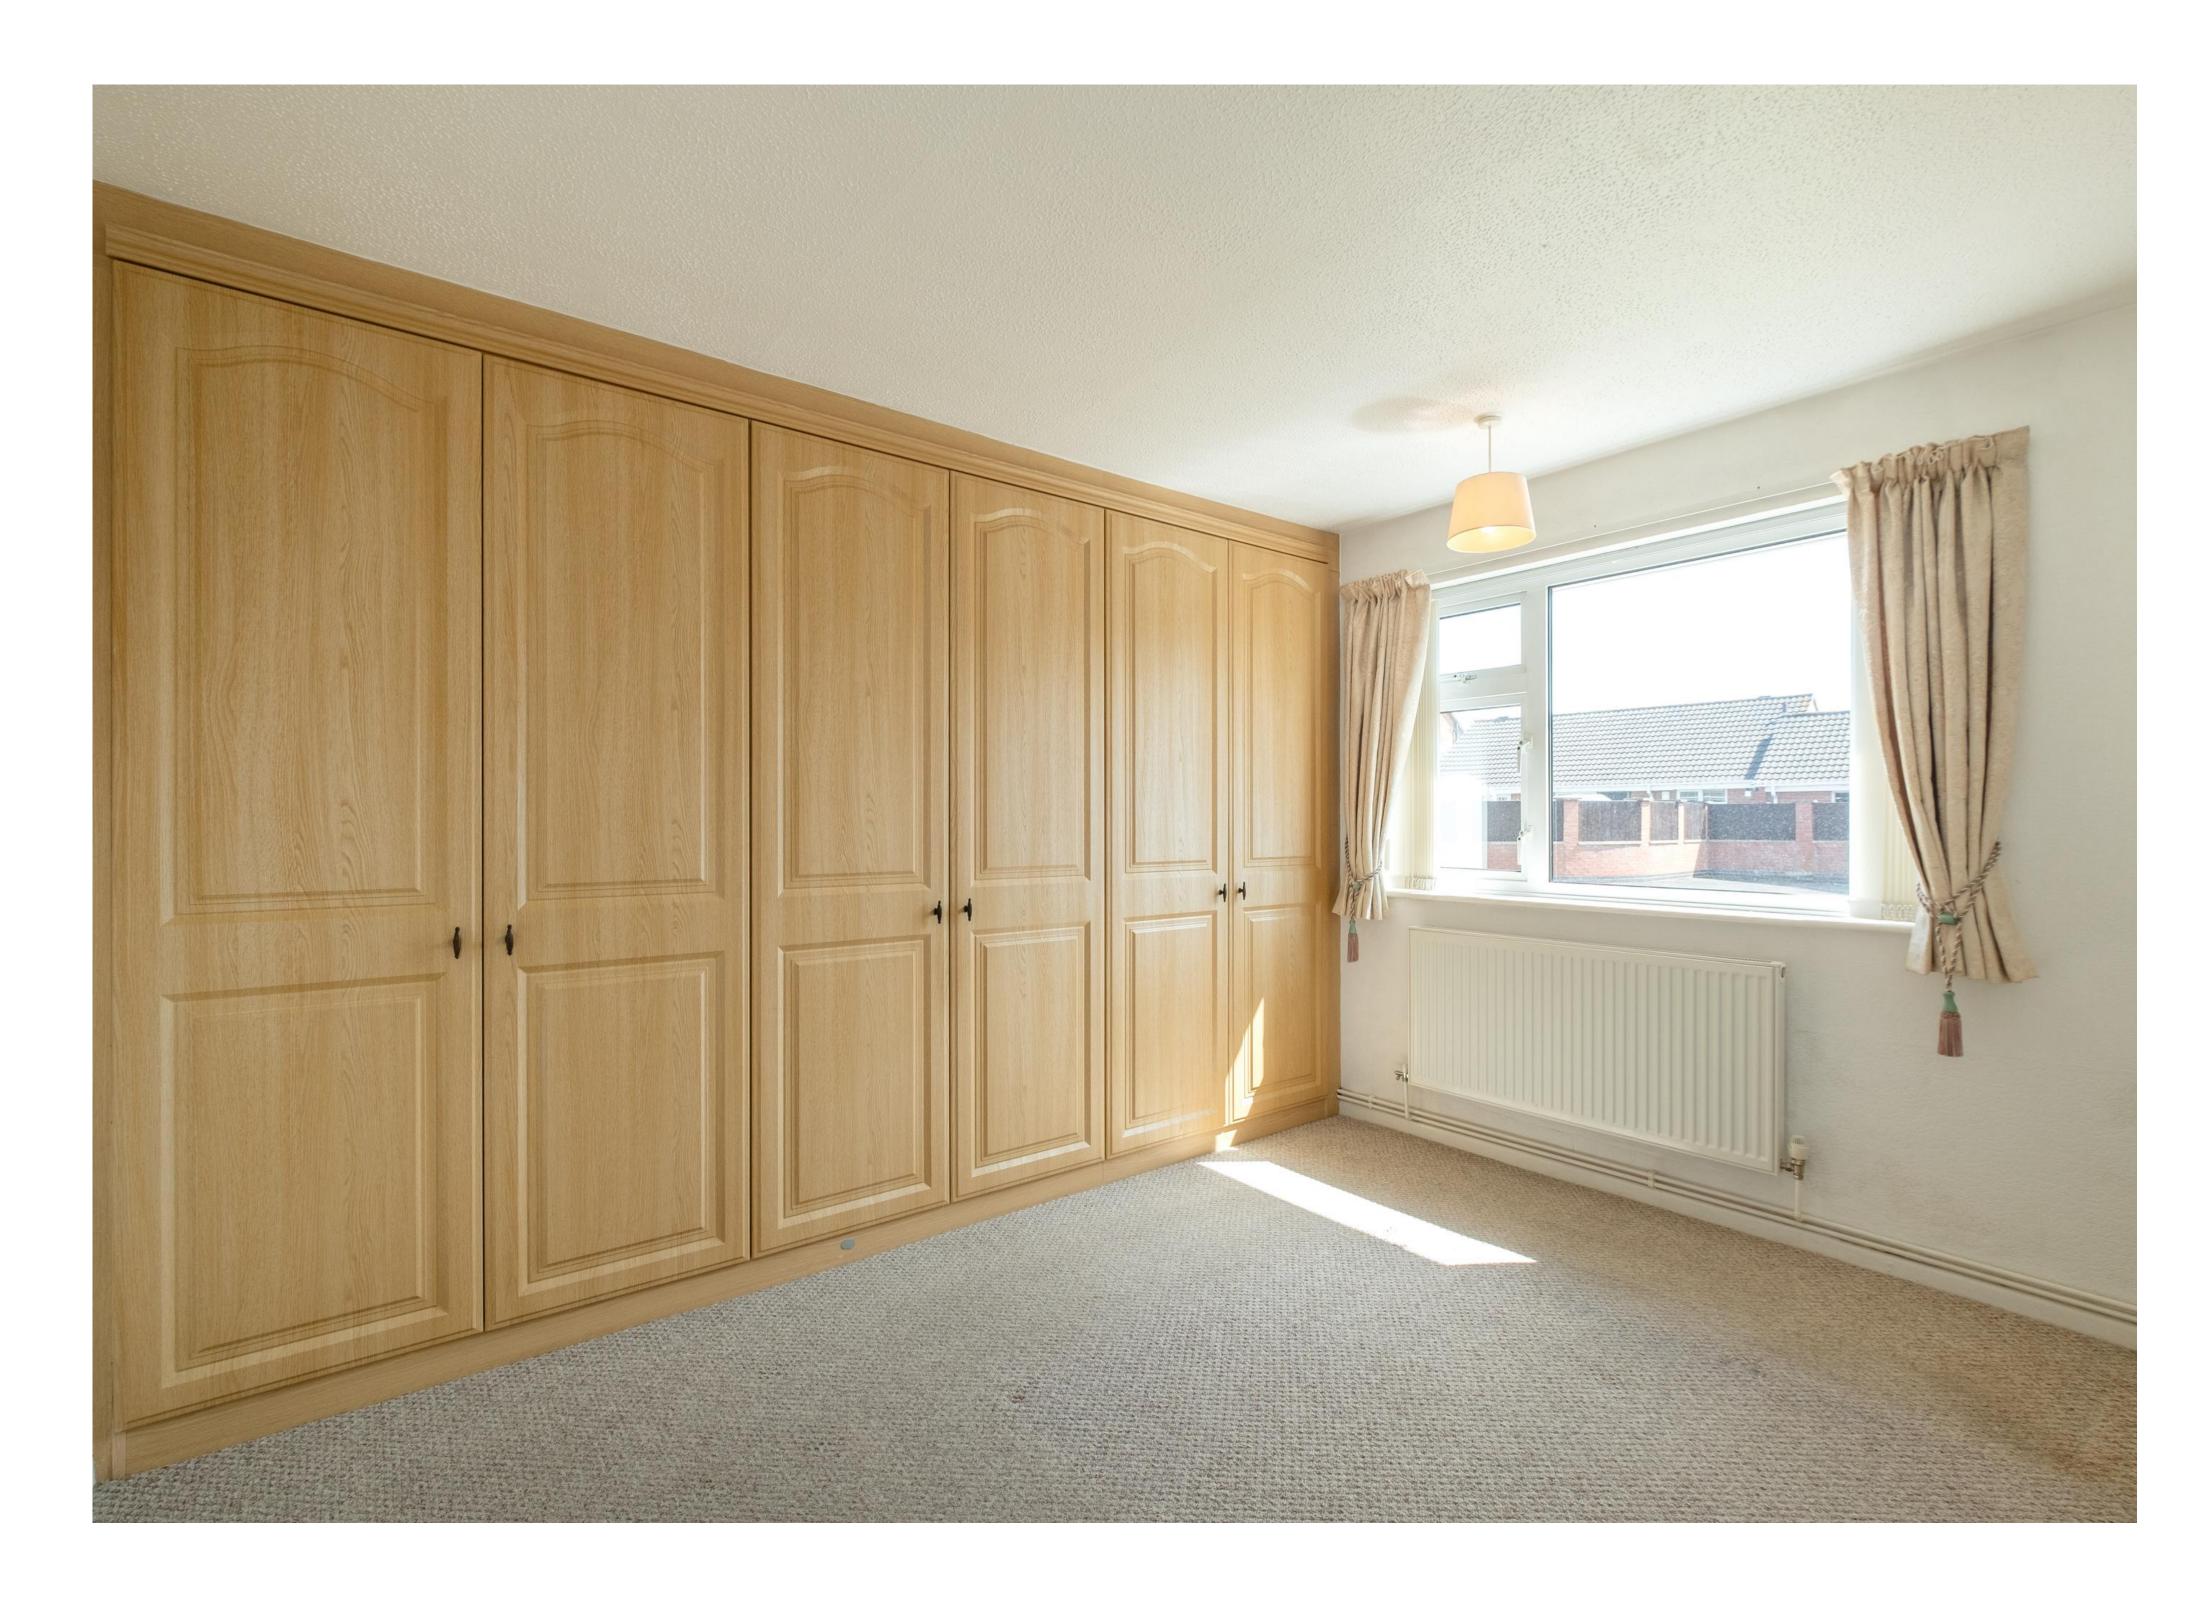

The Property The property has a generous floor area of approximately 950 square feet, with light-filled and smart accommodation. The space feels generous and well-designed, with uPVC double glazing and gas central heating throughout, laid out around a central hall with living space to the left and sleeping arrangements to the right. In brief, expect to find two double bedrooms with excellent storage by way of built-in wardrobes, a conservatory with a garden aspect to the rear and a modern shower room. By way of reception space, there is a large sitting room with a fireplace and a bay window to the front, and a bright kitchen/breakfast room with direct garden access to the rear.