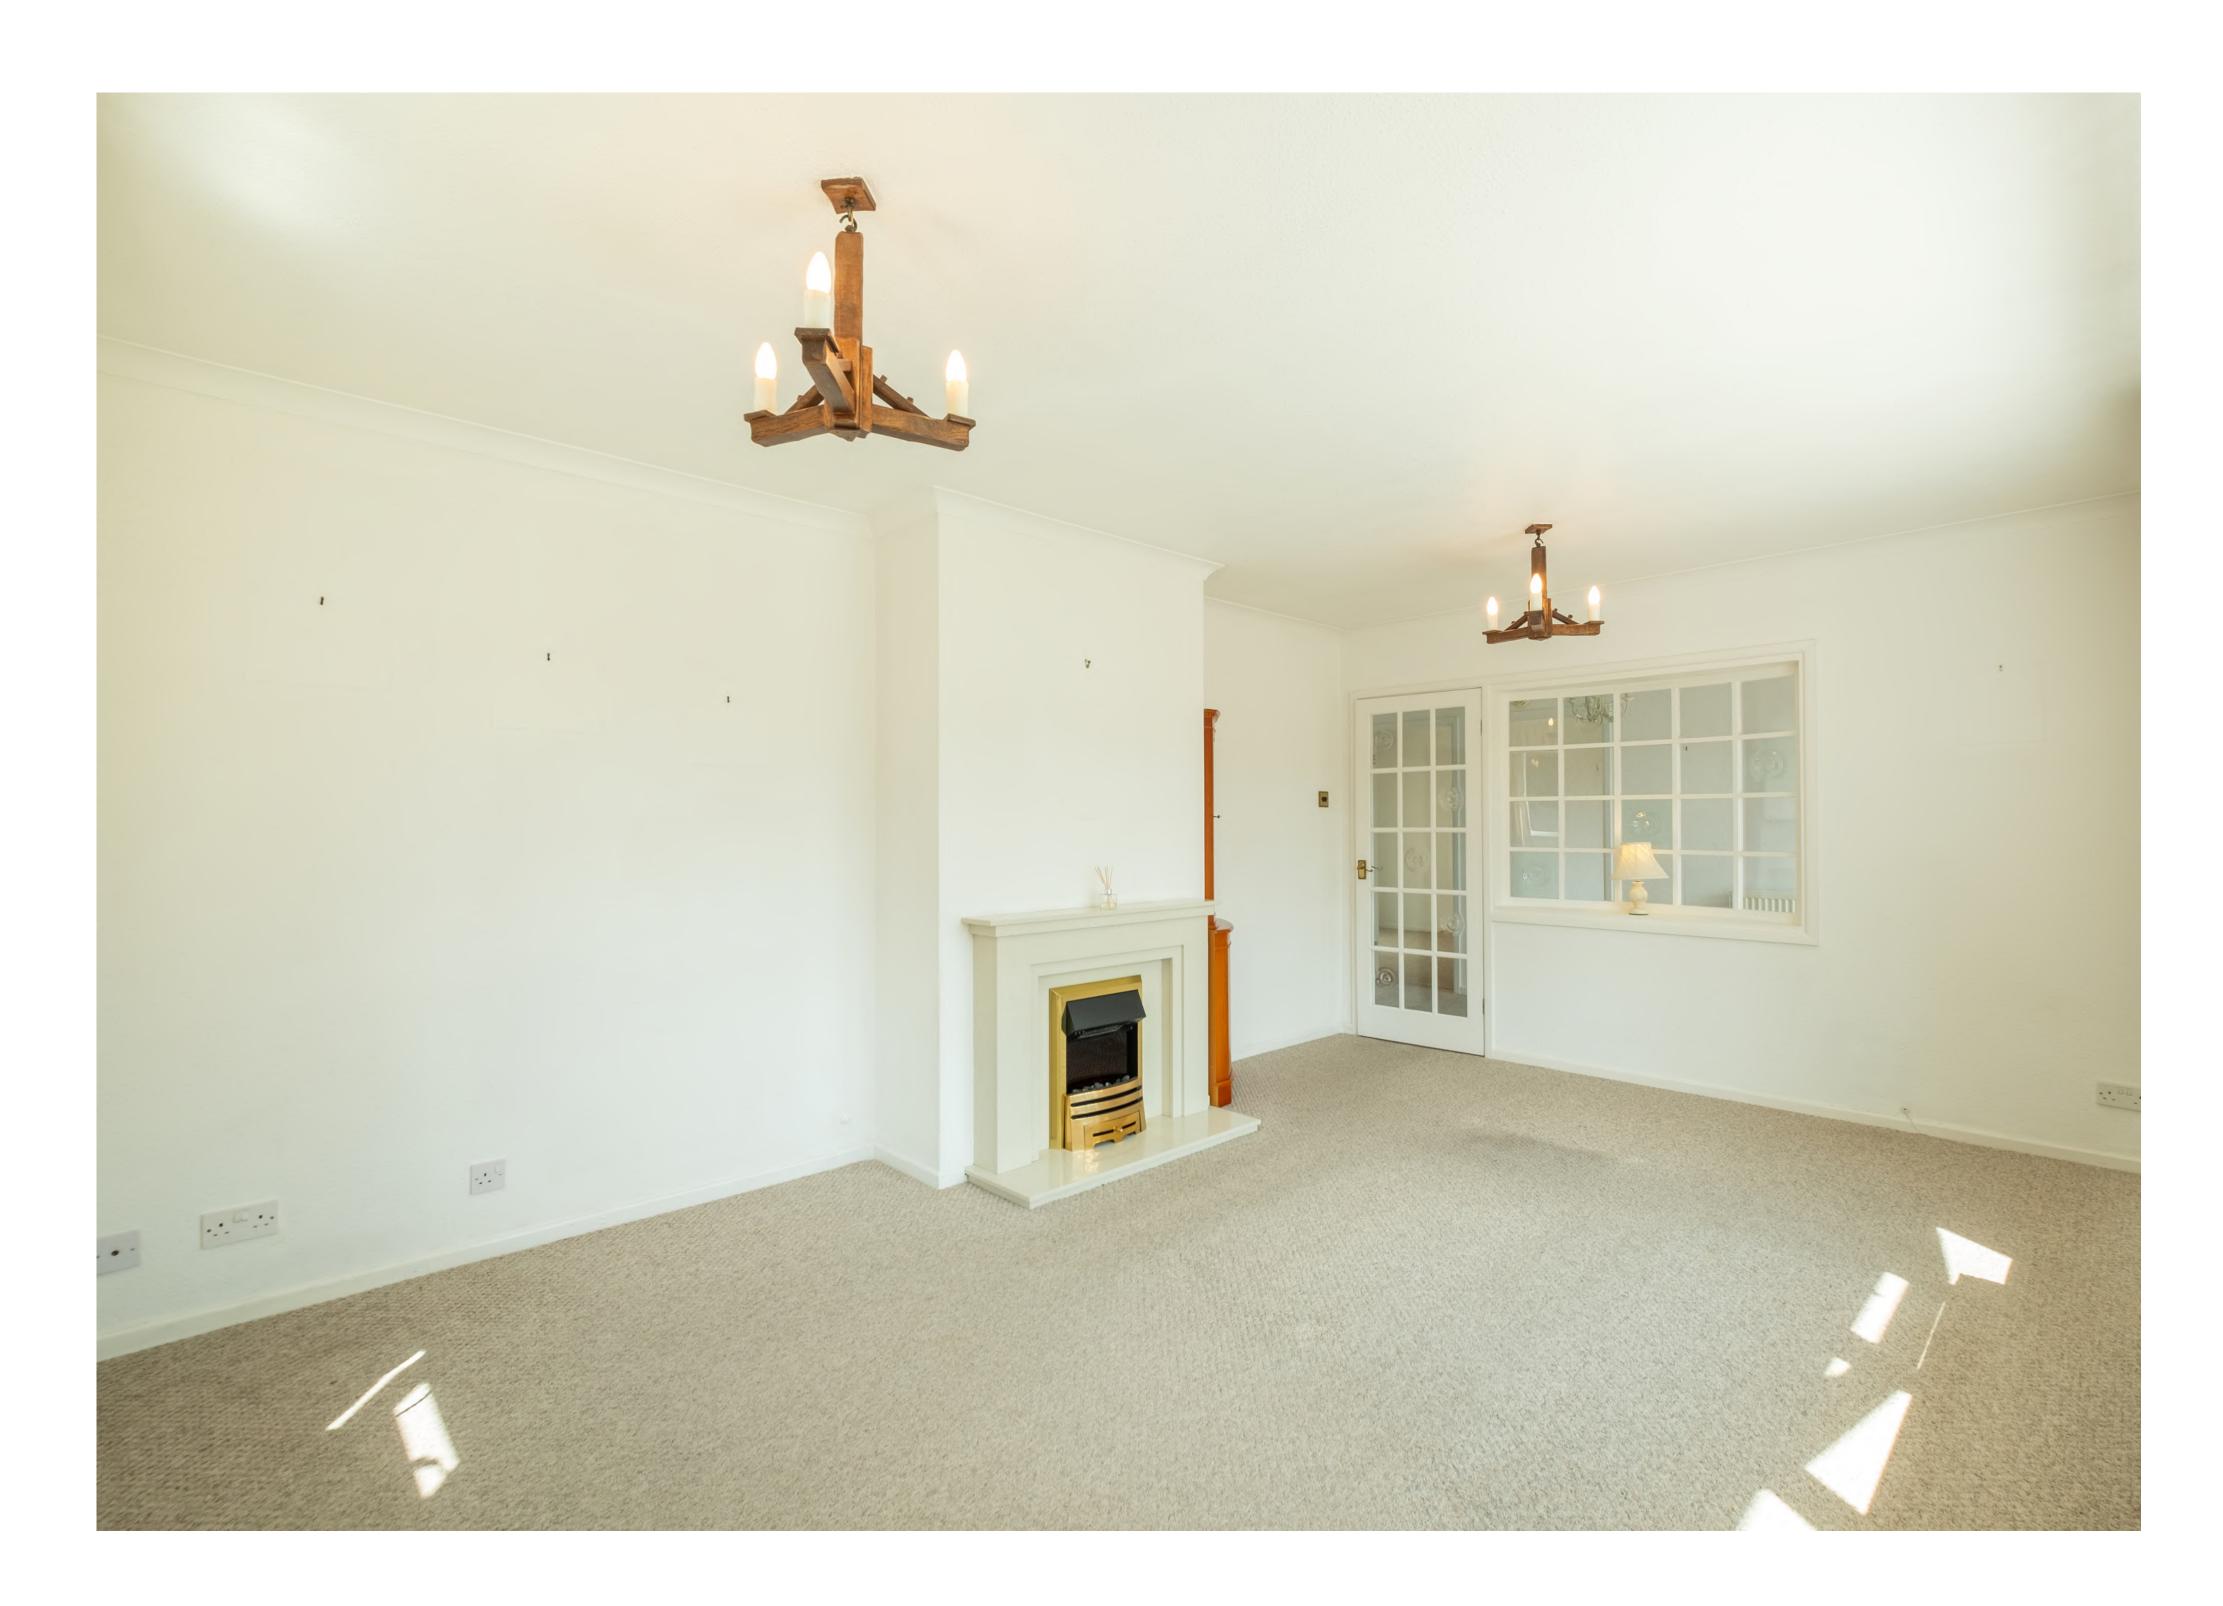

The Property The property has a generous floor area of approximately 950 square feet, with light-filled and smart accommodation. The space feels generous and well-designed, with uPVC double glazing and gas central heating throughout, laid out around a central hall with living space to the left and sleeping arrangements to the right. In brief, expect to find two double bedrooms with excellent storage by way of built-in wardrobes, a conservatory with a garden aspect to the rear and a modern shower room. By way of reception space, there is a large sitting room with a fireplace and a bay window to the front, and a bright kitchen/breakfast room with direct garden access to the rear.