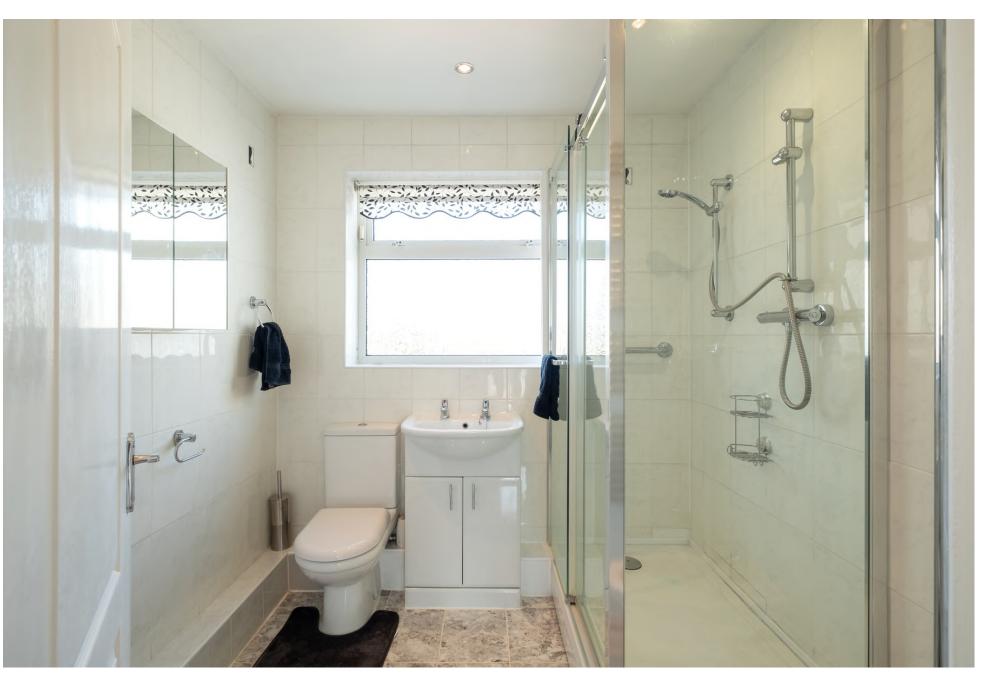

The Property The property has a generous floor area of approximately 950 square feet, with light-filled and smart accommodation. The space feels generous and well-designed, with uPVC double glazing and gas central heating throughout, laid out around a central hall with living space to the left and sleeping arrangements to the right. In brief, expect to find two double bedrooms with excellent storage by way of built-in wardrobes, a conservatory with a garden aspect to the rear and a modern shower room. By way of reception space, there is a large sitting room with a fireplace and a bay window to the front, and a bright kitchen/breakfast room with direct garden access to the rear.