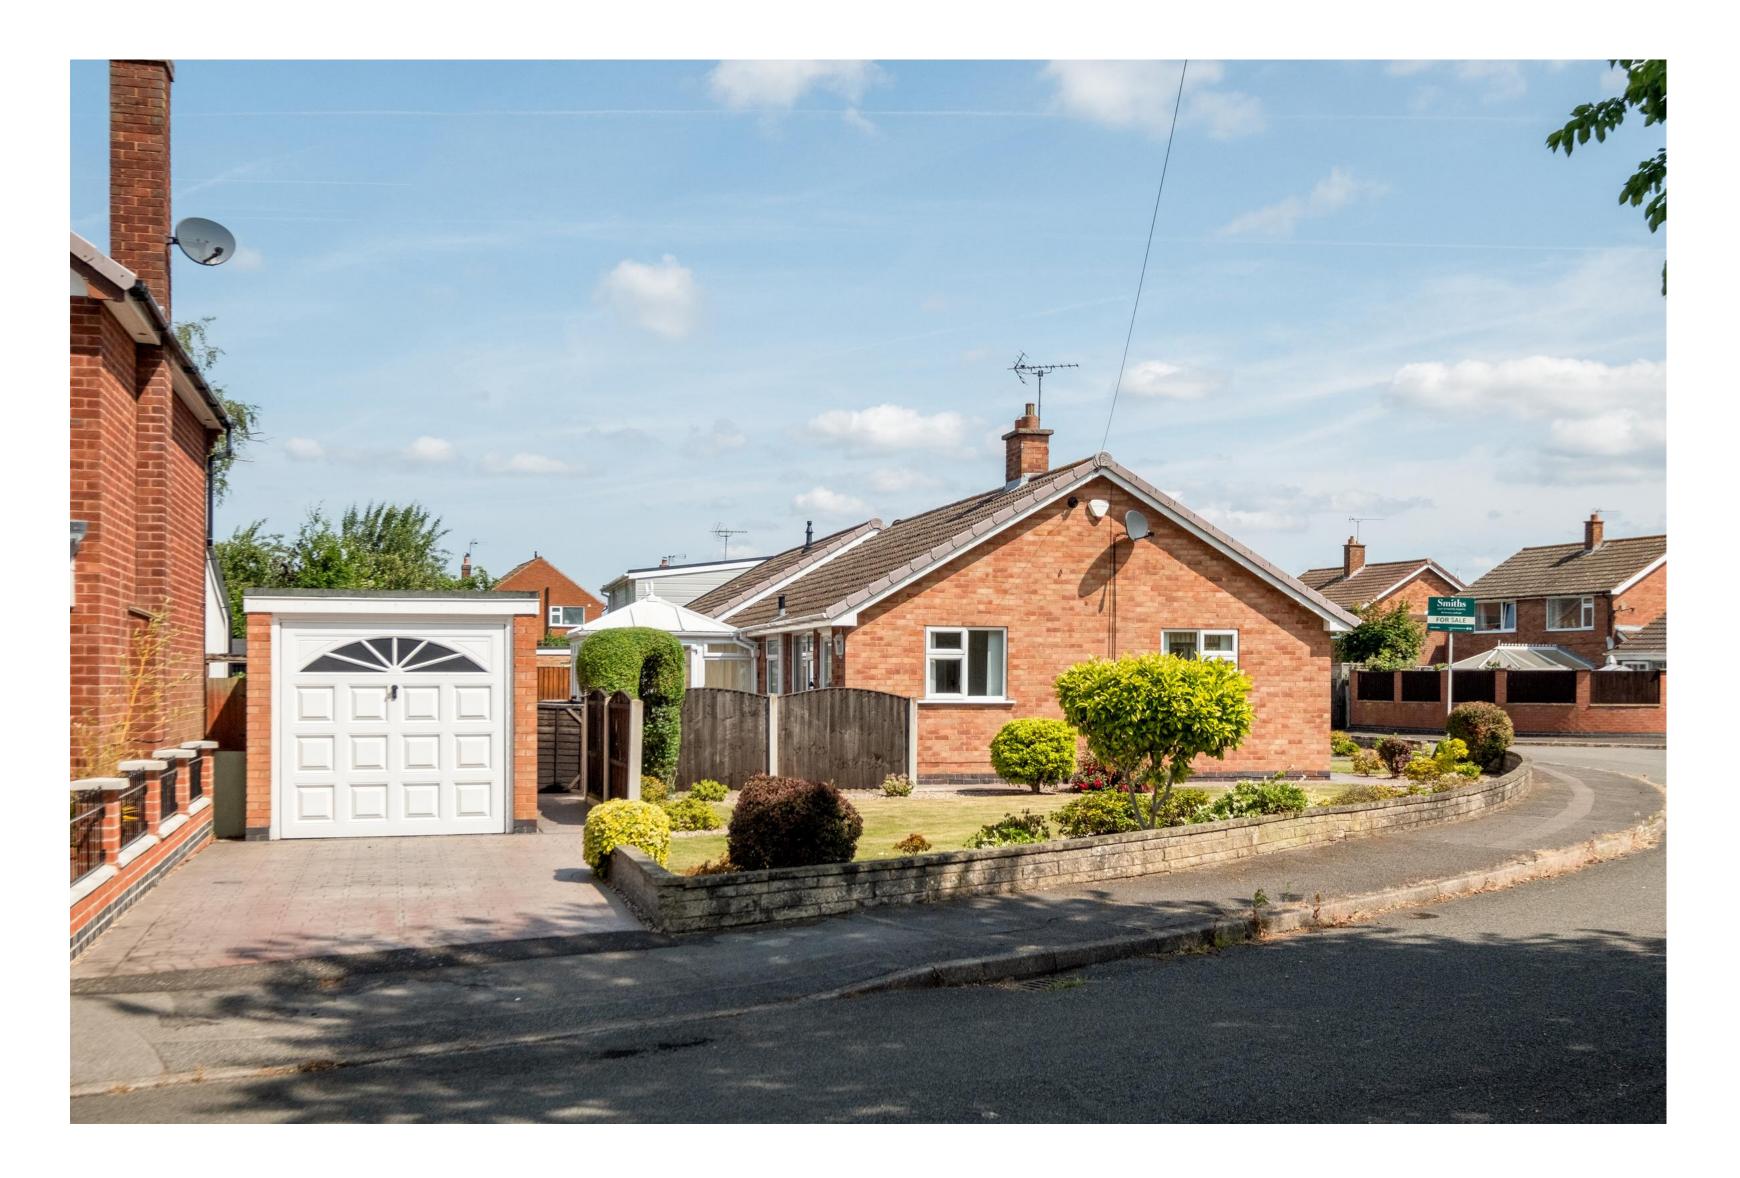

The Outside Of note is the location, position, and aspect of this lovely bungalow. Set in a small, peaceful, and private cul-de-sac, a short walk from the village centre and its amenities. The property is on a corner plot with a driveway, a detached garage, and a workshop/shed. There are front, side, and rear lawns with evergreen shrubbery planting and lovely seating areas and paths. Maintained to an excellent standard, the grounds are completely flat, so easy to maintain whilst affording the property plentiful outside space.