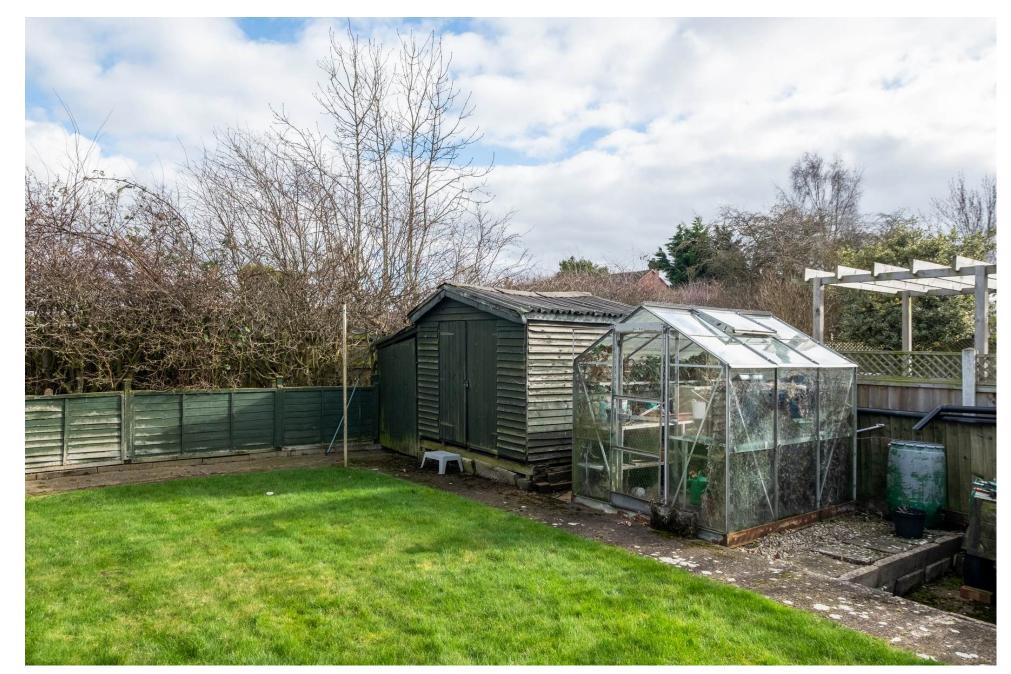

To the rear are generous gardens with a totally private aspect. Backing onto the far edge of the village academy school, expect to find flat, low-maintenance gardens with scope and potential.