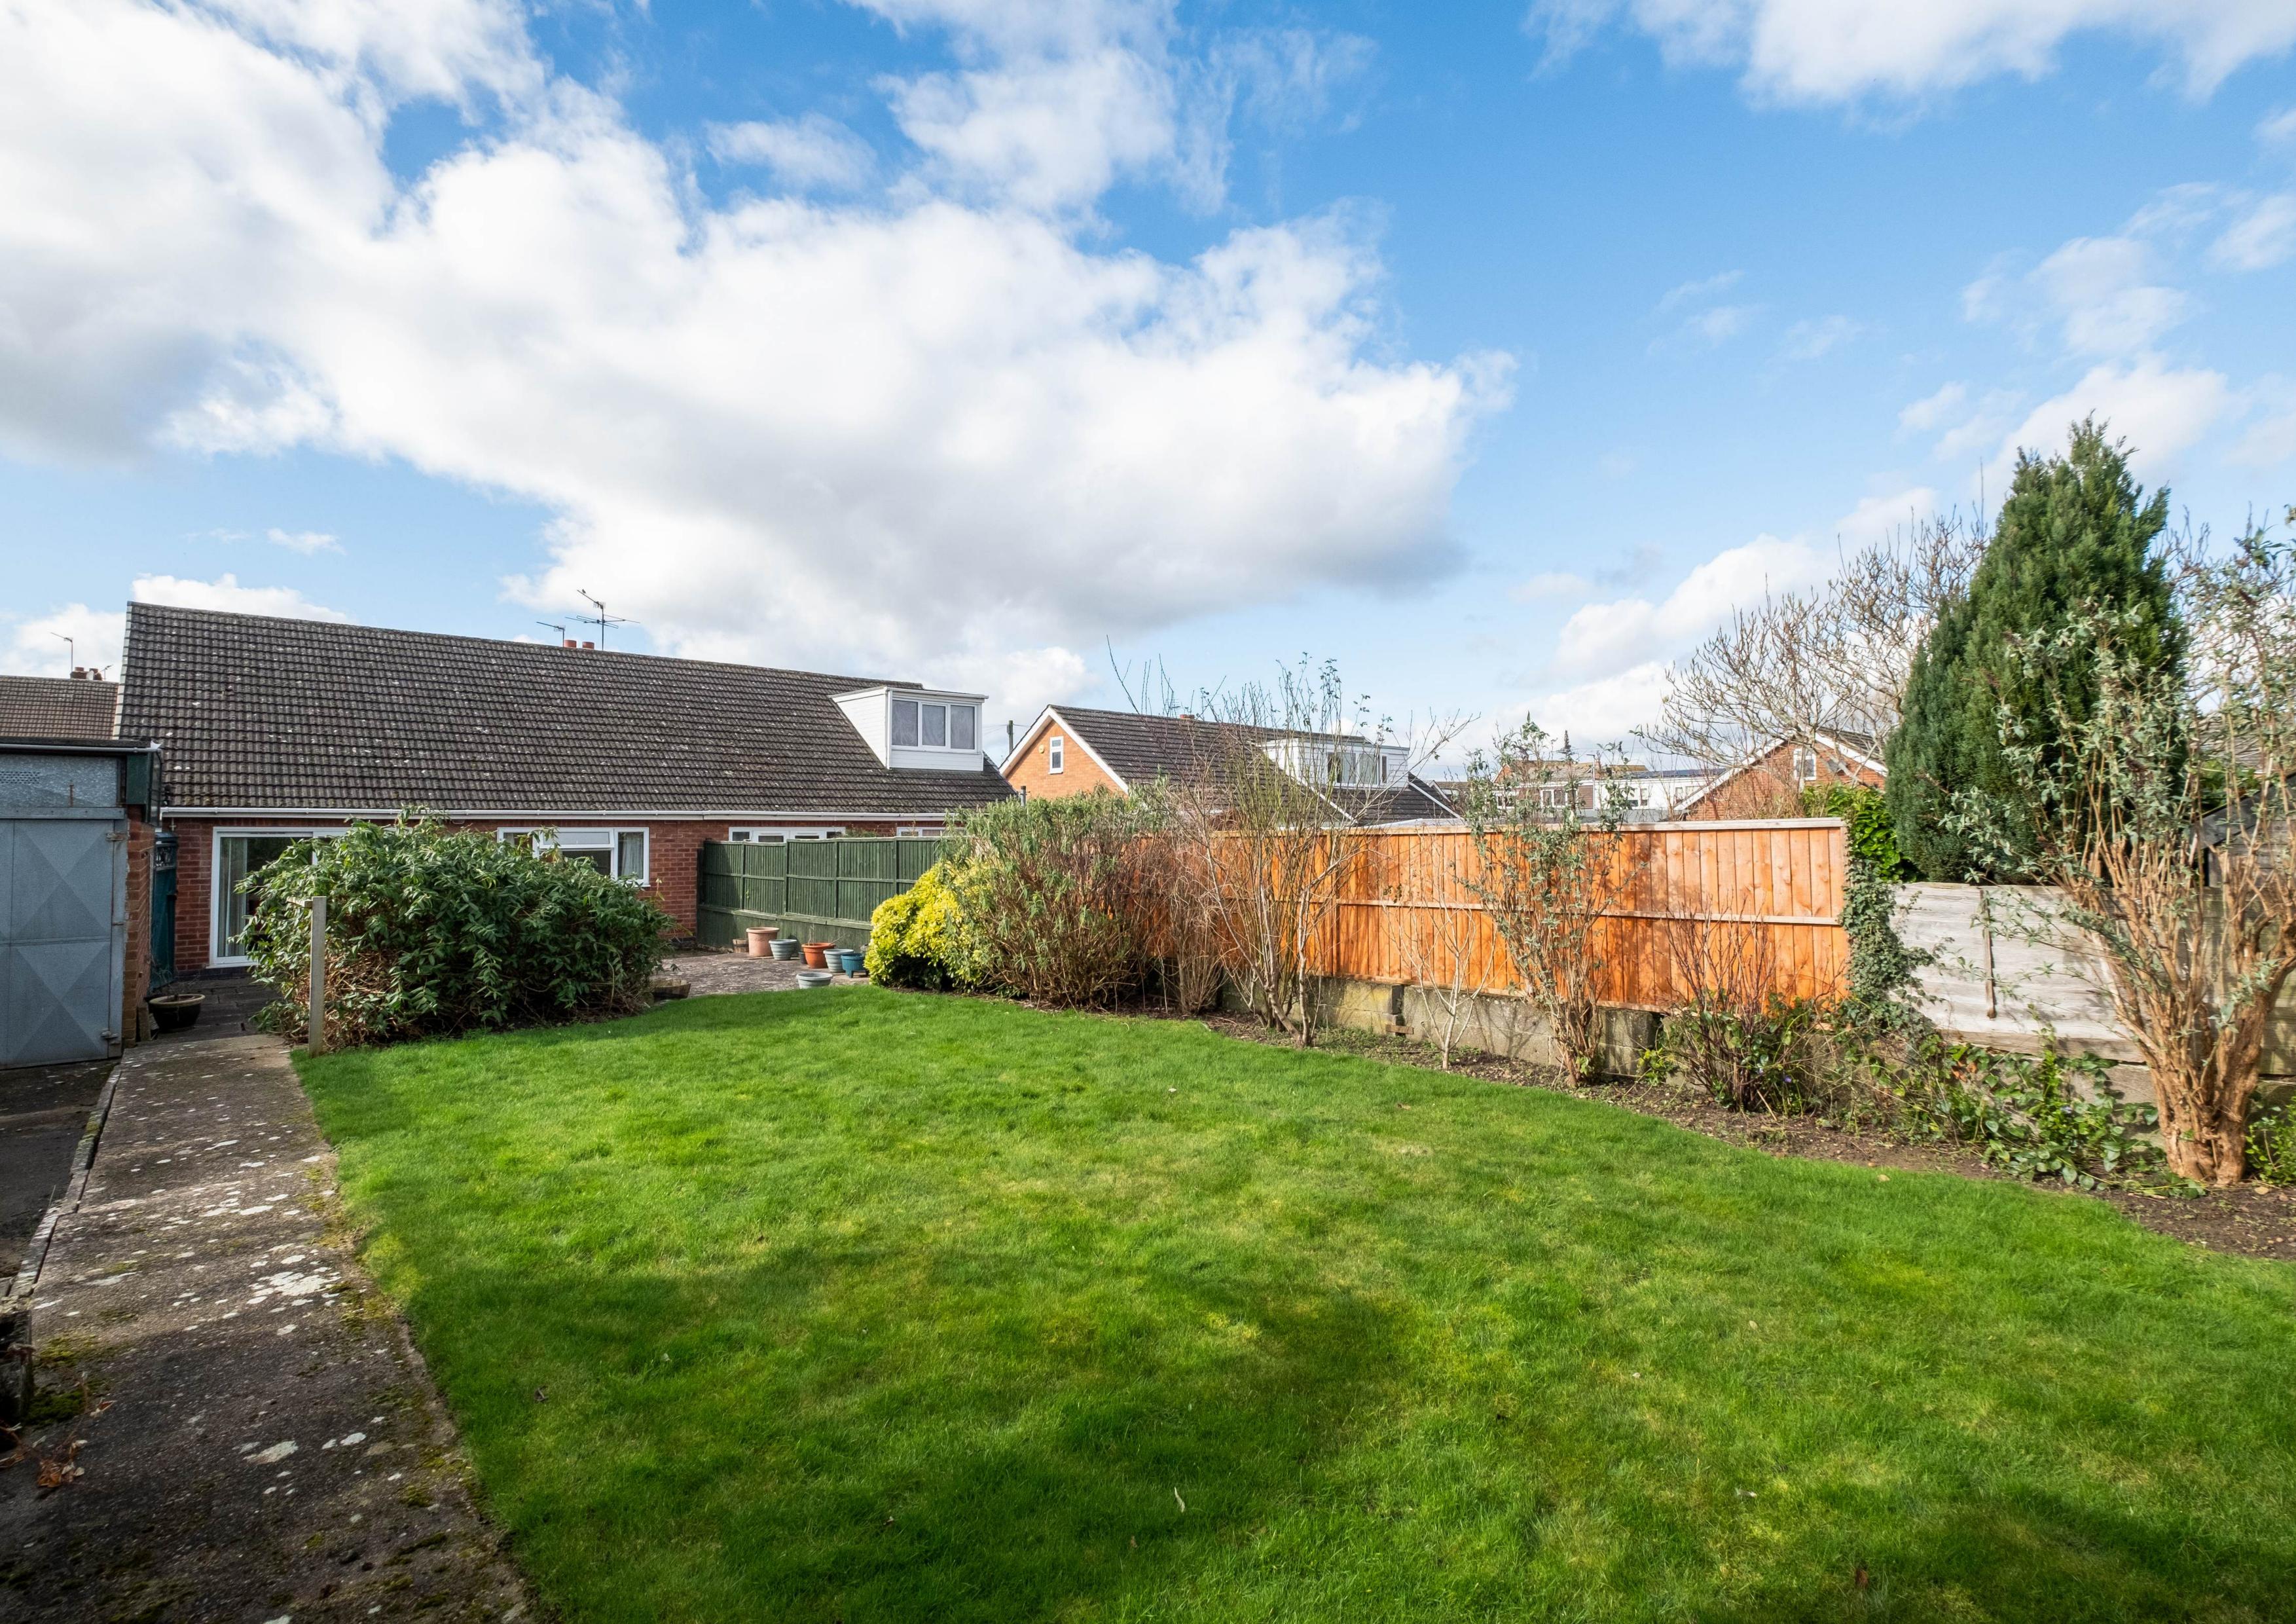

#### The Outside

The property is set back from this quiet and mature residential street, behind front gardens and with a private driveway to the right-hand side. The driveway wraps around the side of the main house to the rear, with access to a detached garage.

To the rear are generous gardens with a totally private aspect. Backing onto the far edge of the village academy school, expect to find flat, low-maintenance gardens with scope and potential.