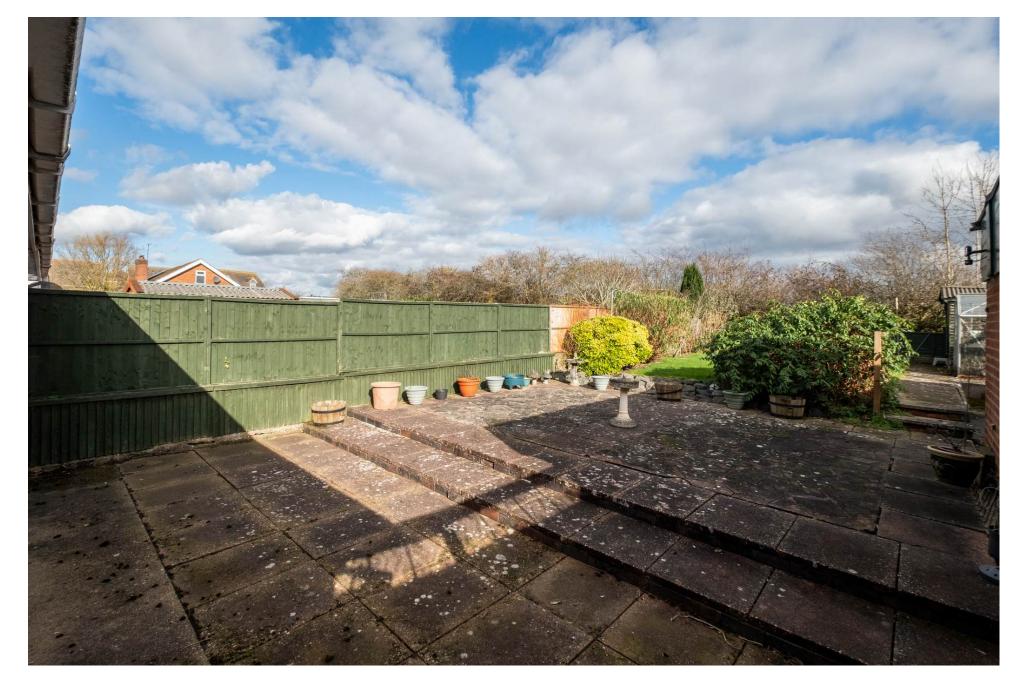

To the rear are generous gardens with a totally private aspect. Backing onto the far edge of the village academy school, expect to find flat, low-maintenance gardens with scope and potential.