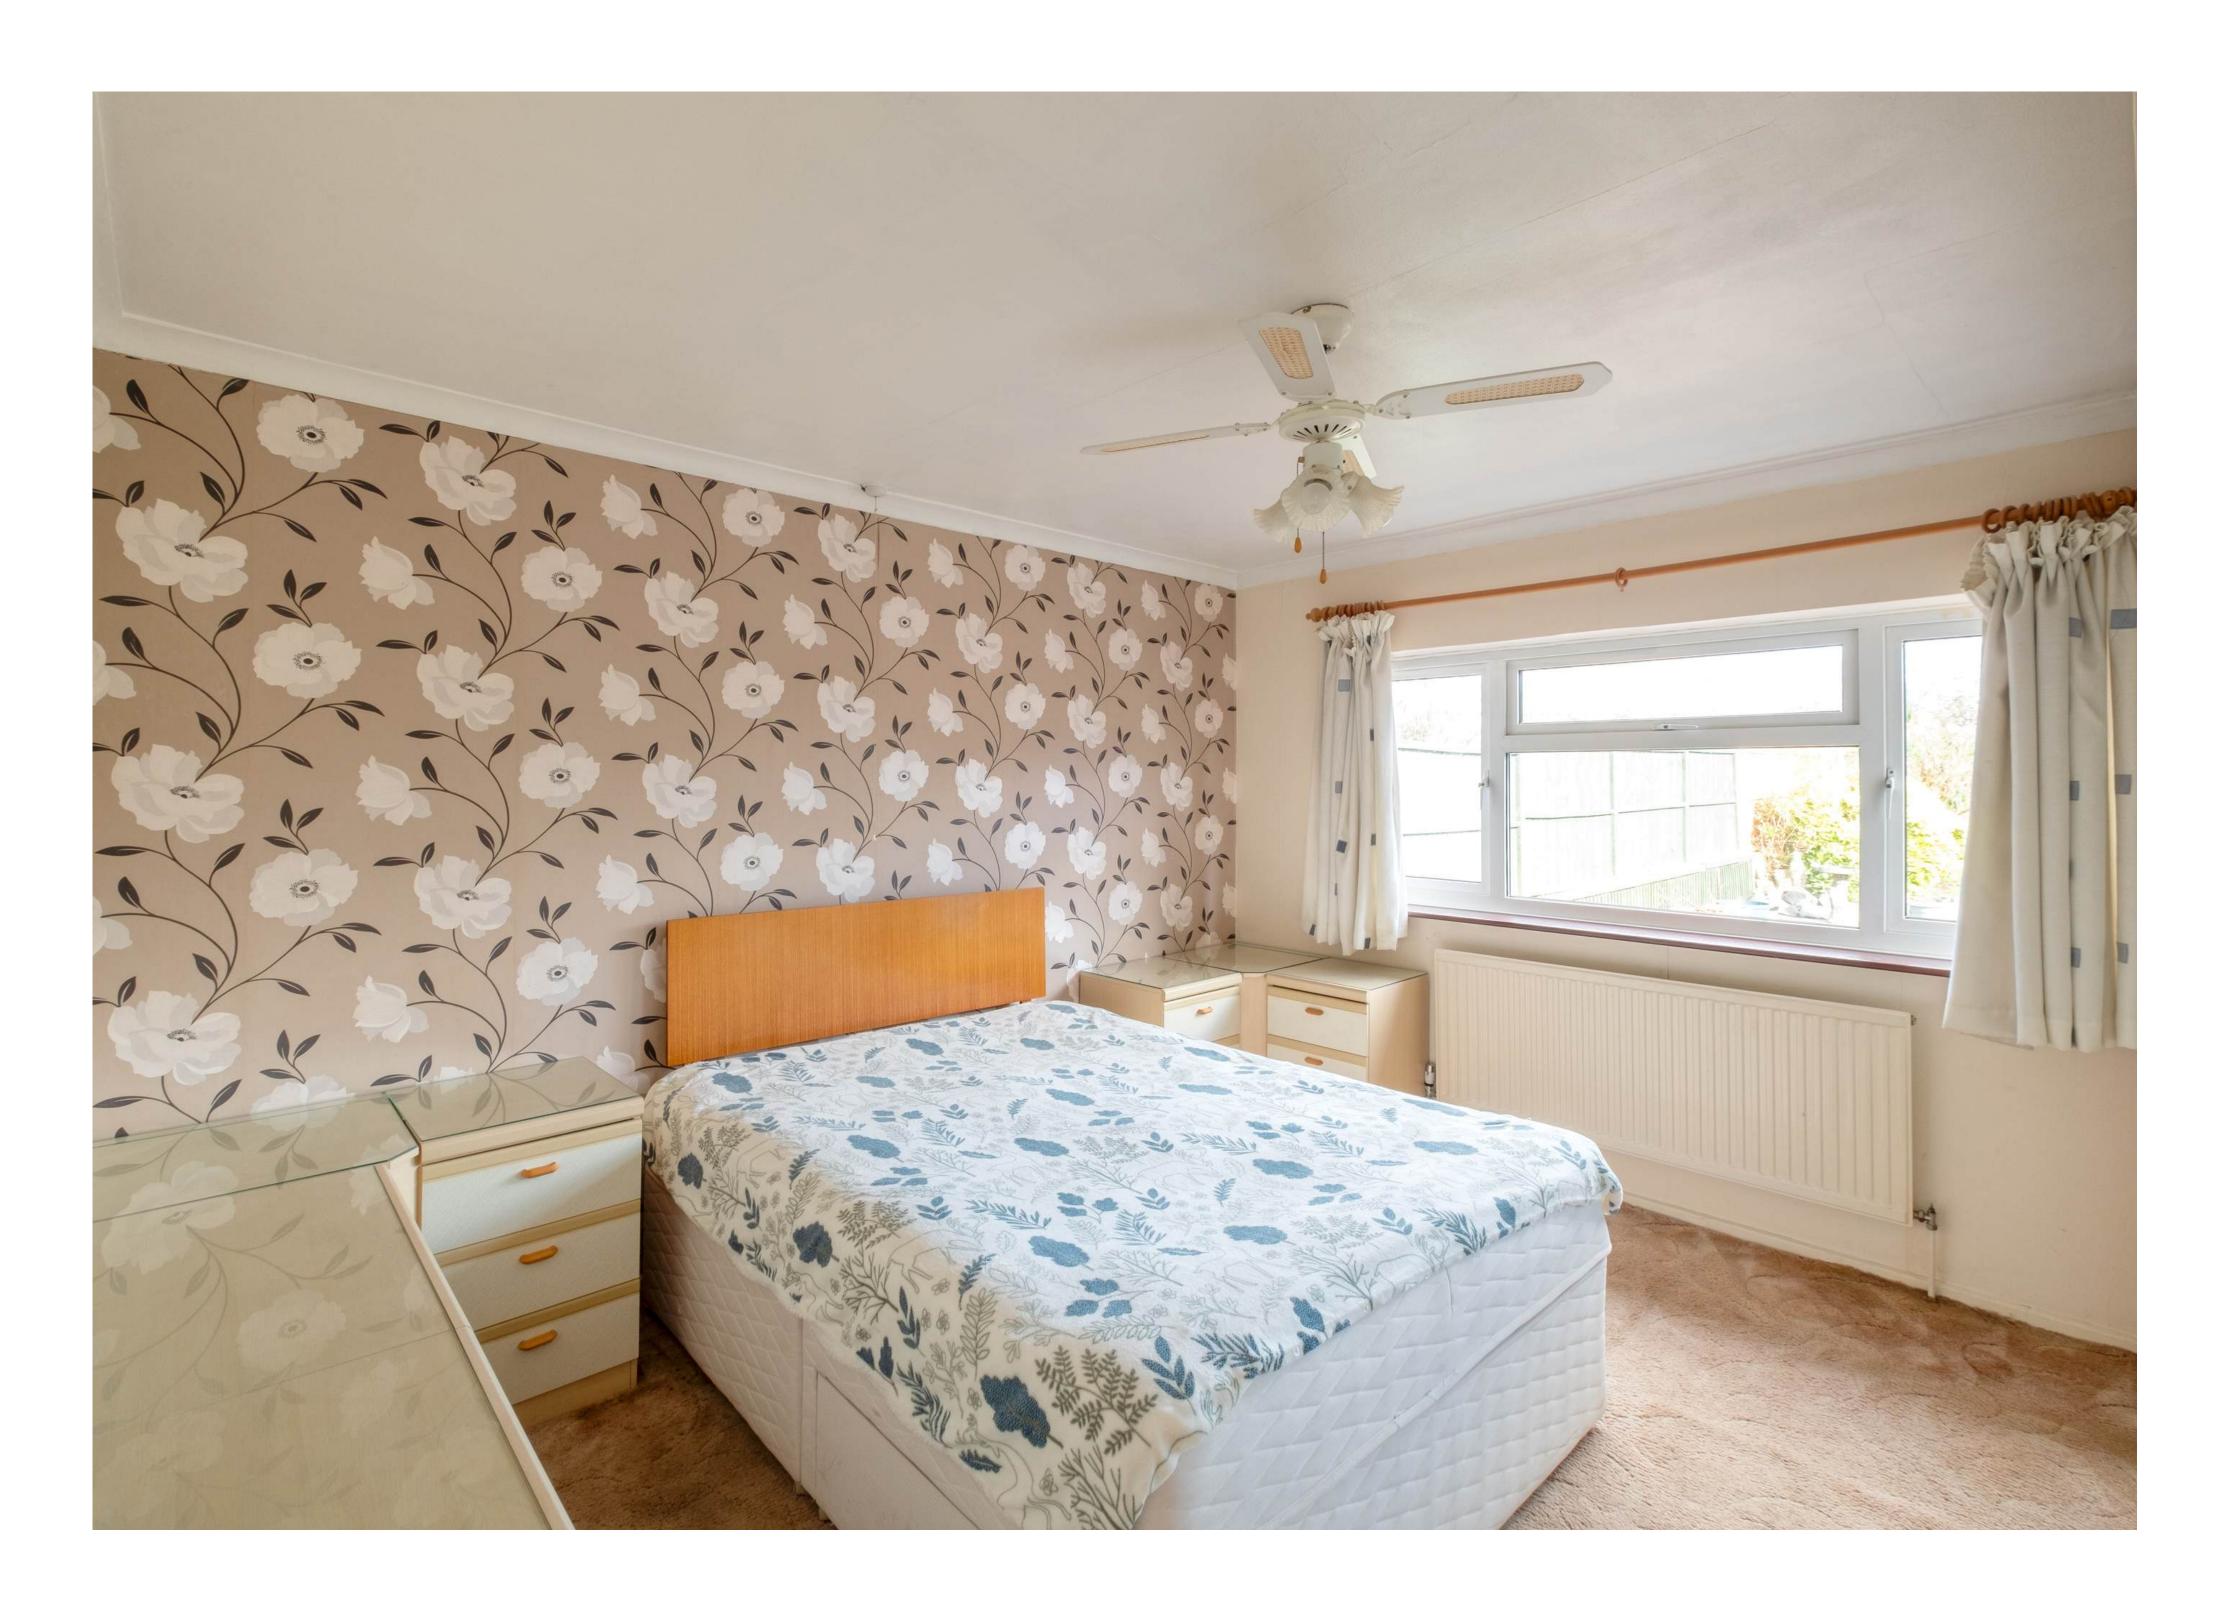

### The Property

The main house affords uPVC double glazing and gas central heating throughout. With a spacious footprint extending across one floor to approximately 689 square feet, the accommodation comprises, in brief, an entrance hall with a cloaks/boiler cupboard, a large lounge/diner, a kitchen with an external door to the side drive, two double bedrooms, and the family bathroom.