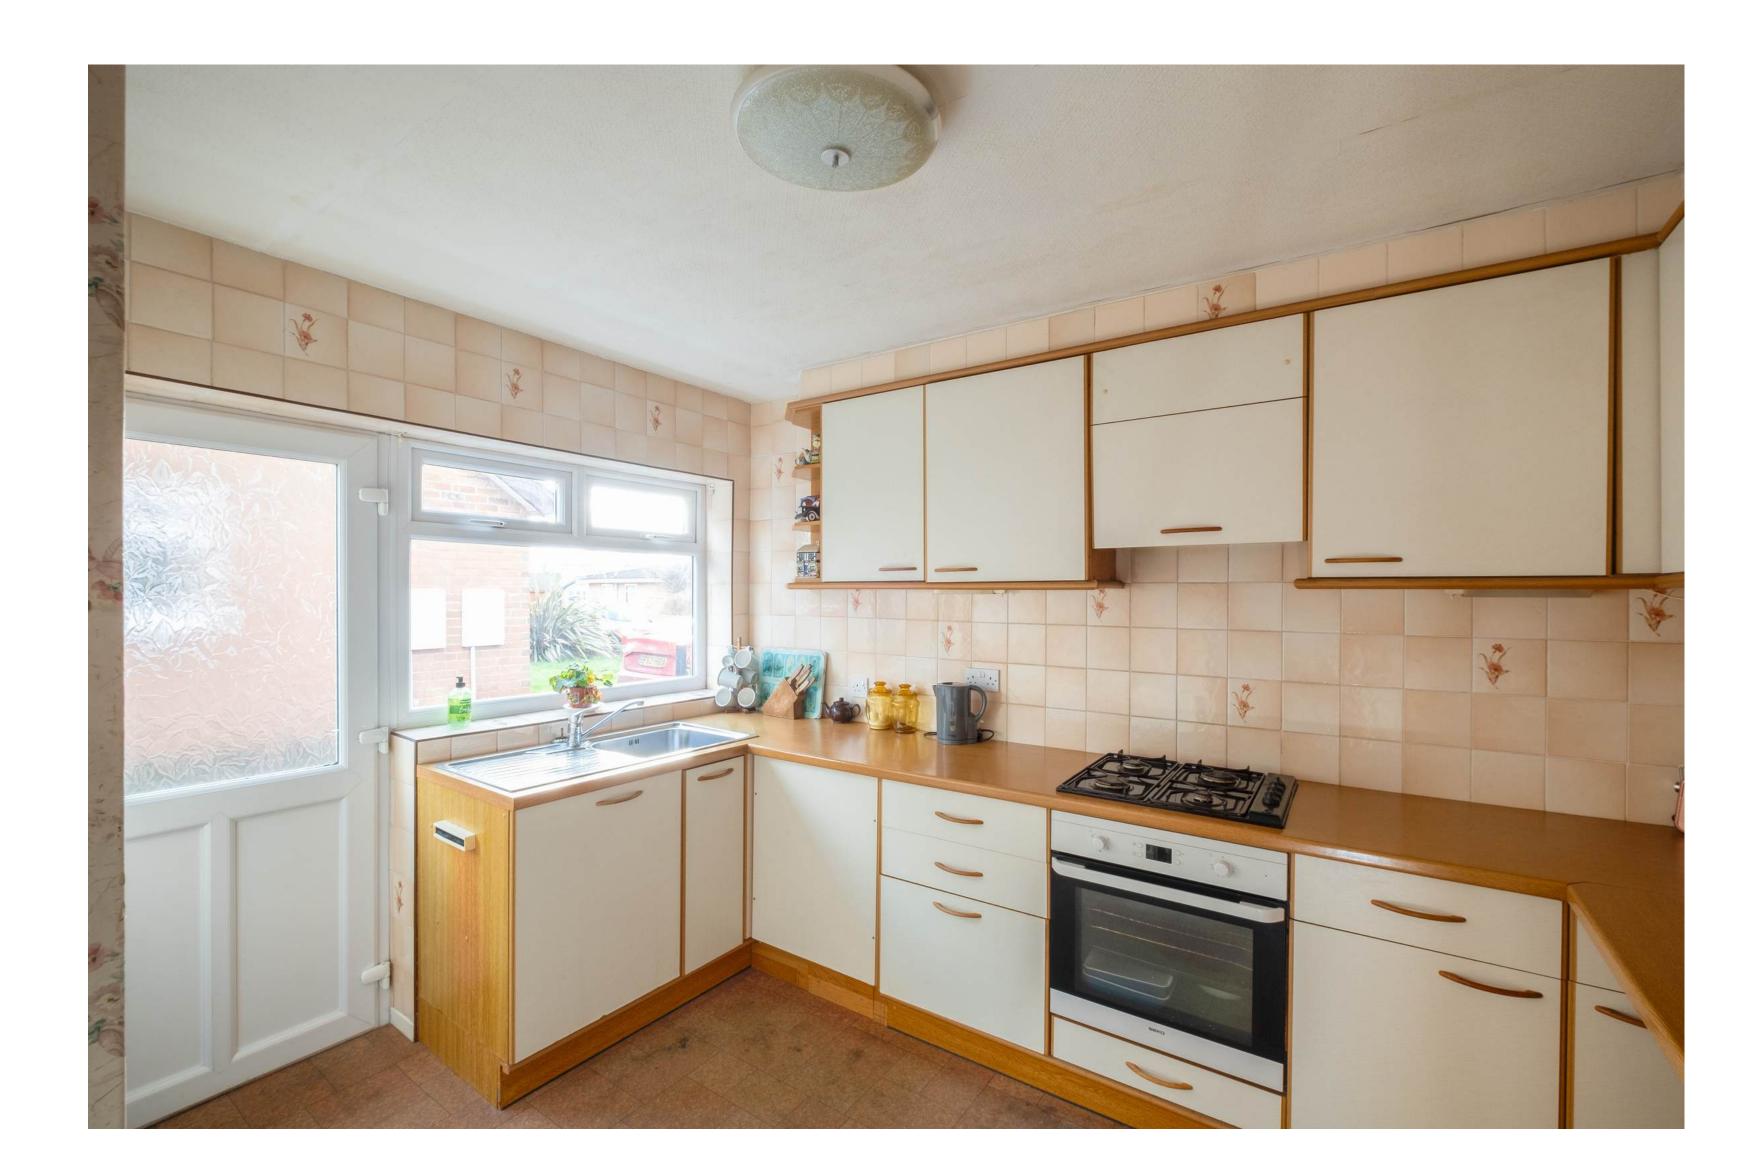

### The Property

The main house affords uPVC double glazing and gas central heating throughout. With a spacious footprint extending across one floor to approximately 689 square feet, the accommodation comprises, in brief, an entrance hall with a cloaks/boiler cupboard, a large lounge/diner, a kitchen with an external door to the side drive, two double bedrooms, and the family bathroom.