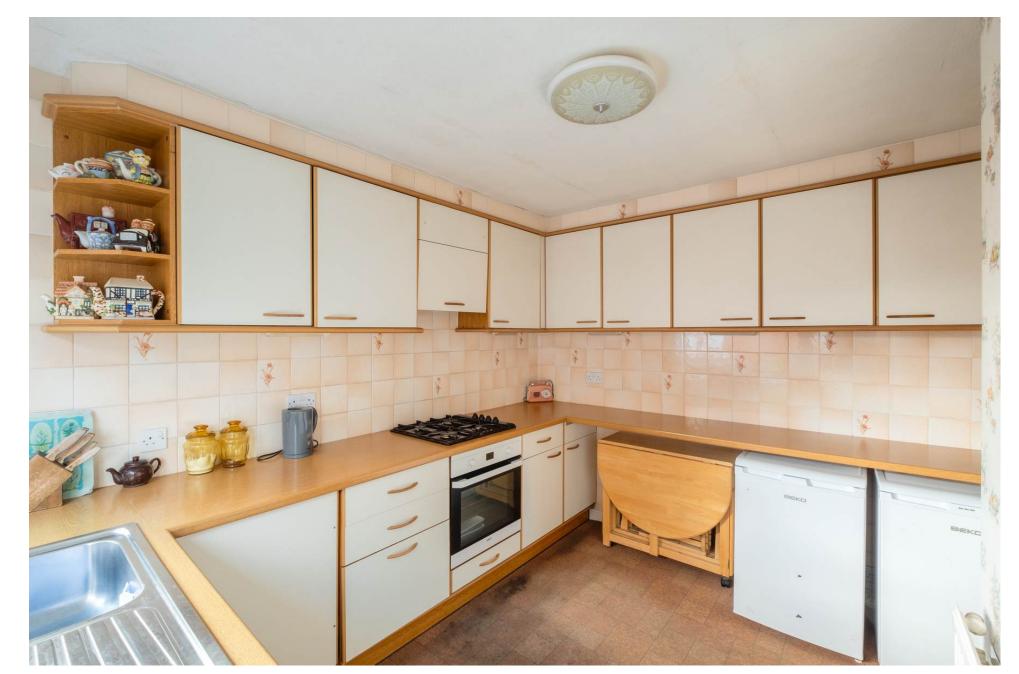

### The Property

The main house affords uPVC double glazing and gas central heating throughout. With a spacious footprint extending across one floor to approximately 689 square feet, the accommodation comprises, in brief, an entrance hall with a cloaks/boiler cupboard, a large lounge/diner, a kitchen with an external door to the side drive, two double bedrooms, and the family bathroom.