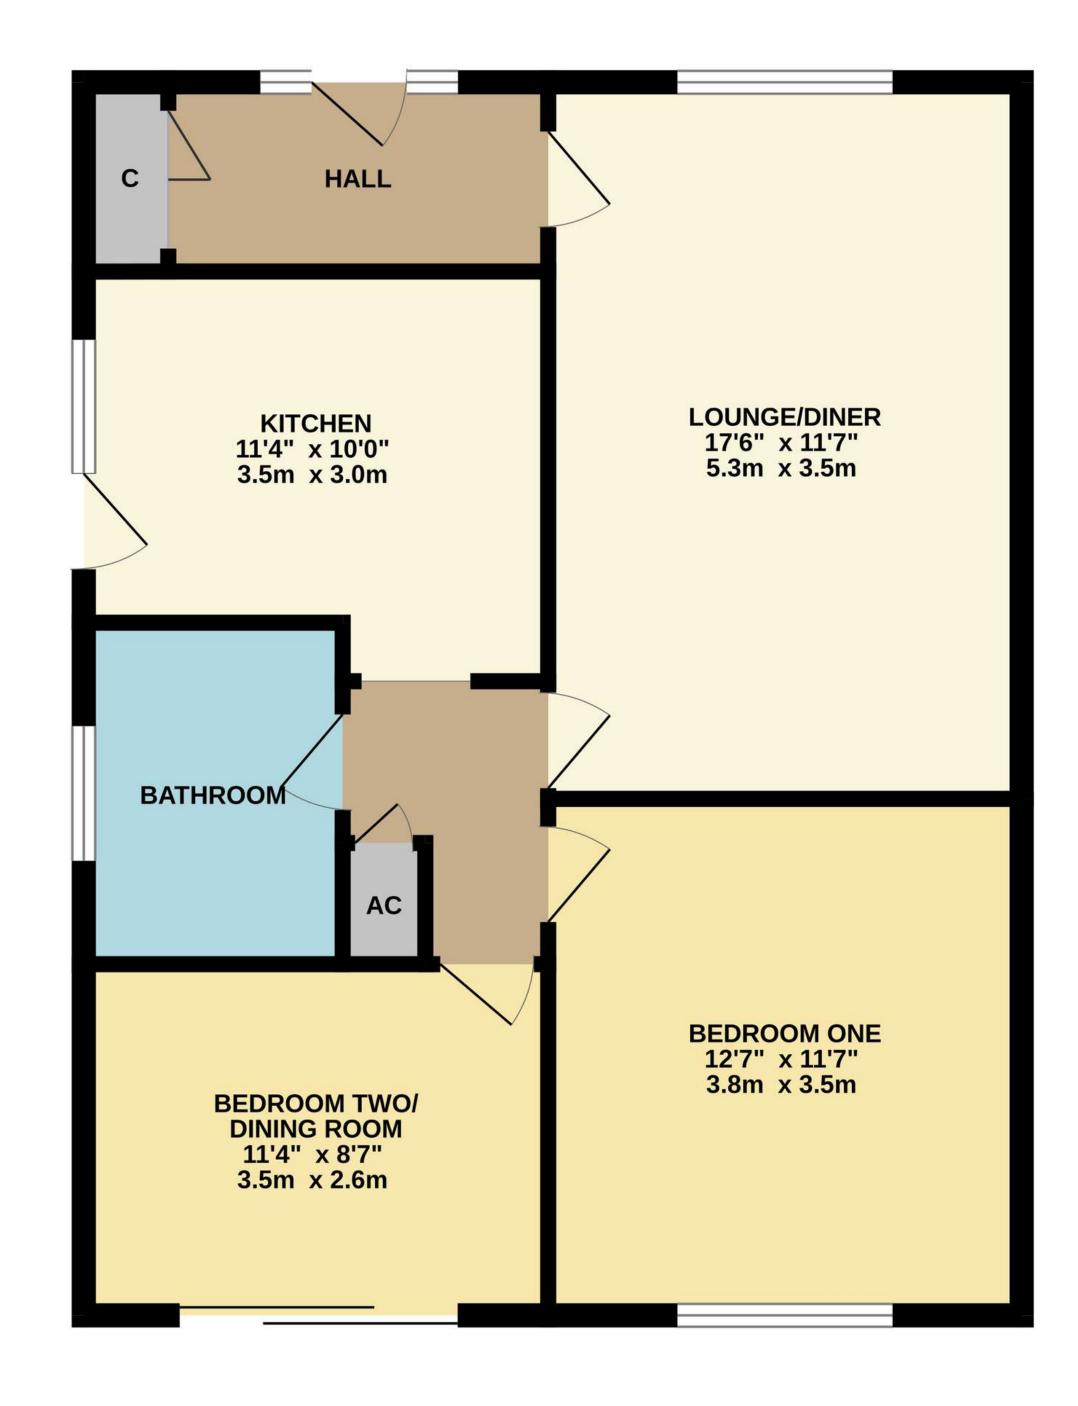

### The Property

The main house affords uPVC double glazing and gas central heating throughout. With a spacious footprint extending across one floor to approximately 689 square feet, the accommodation comprises, in brief, an entrance hall with a cloaks/boiler cupboard, a large lounge/diner, a kitchen with an external door to the side drive, two double bedrooms, and the family bathroom.

TOTAL FLOOR AREA: 689 sq.ft. (64.0 sq.m.) approx.

Whilst every attempt has been made to ensure the accuracy of the floorplan contained here, measurements of doors, windows, rooms and any other items are approximate and no responsibility is taken for any error, omission or mis-statement. This plan is for illustrative purposes only and should be used as such by any prospective purchaser. The services, systems and appliances shown have not been tested and no guarantee as to their operability or efficiency can be given.