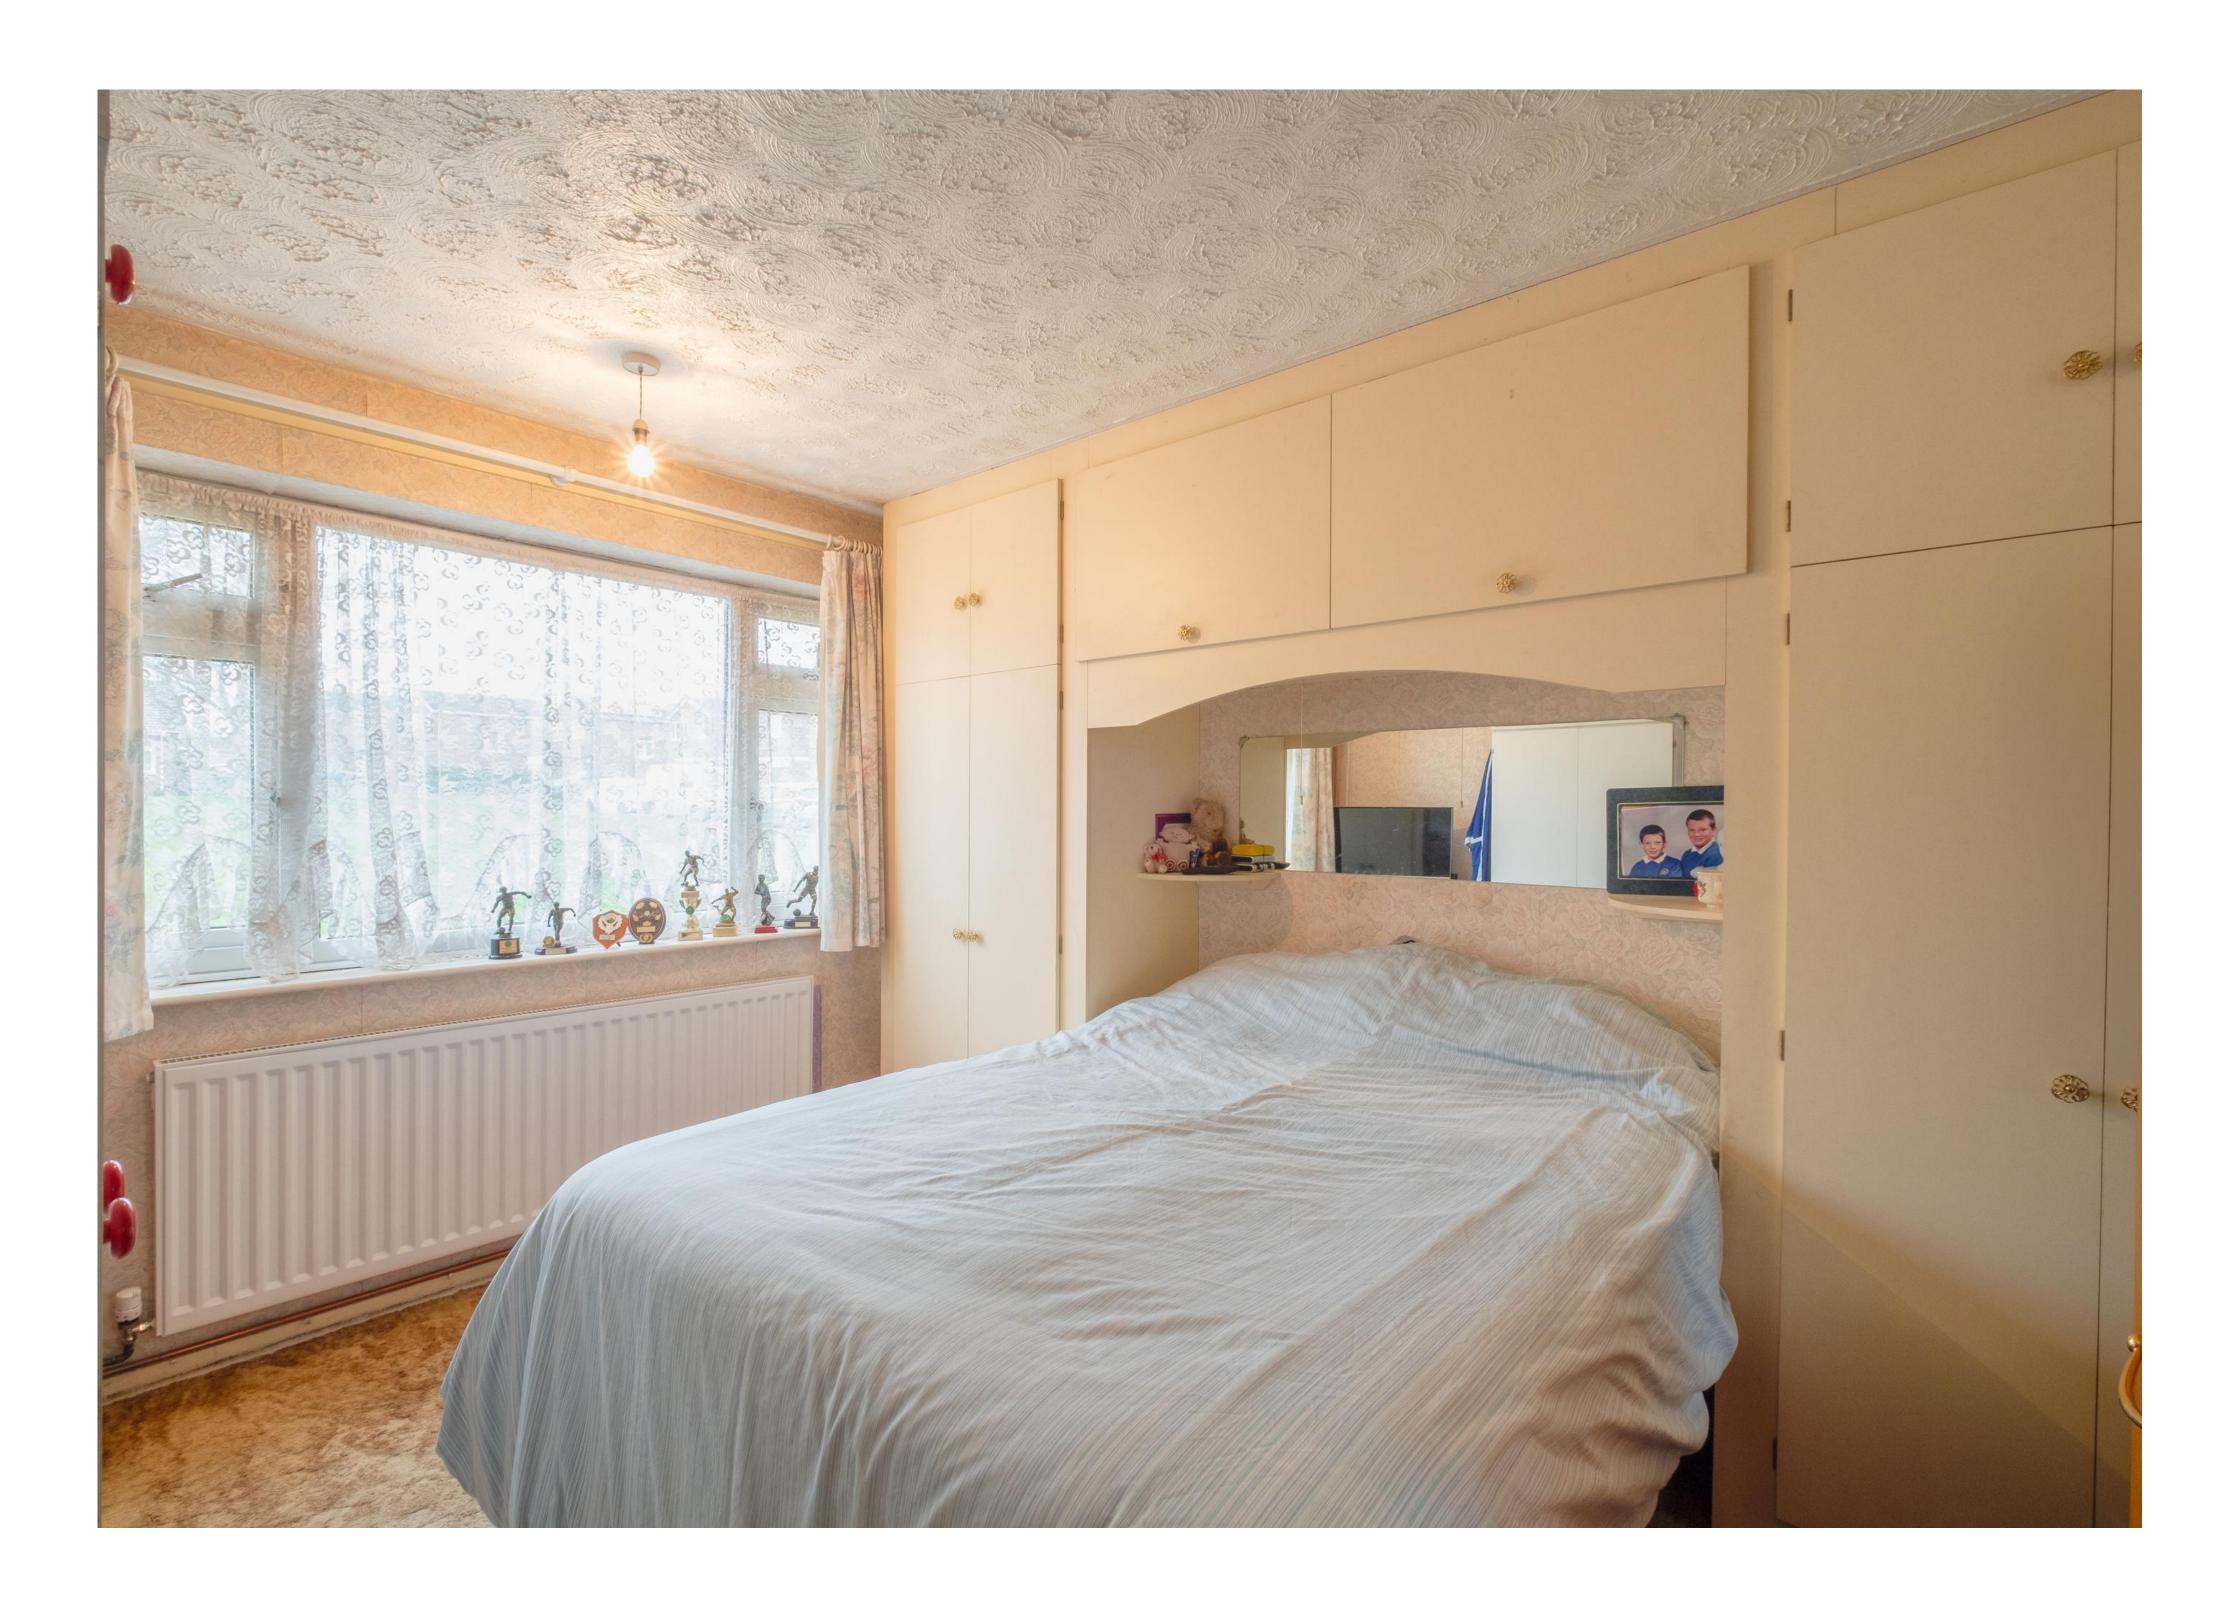

## The Property

The living accommodation affords uPVC double glazing and has central heating throughout with a modern combi boiler. The light-filled living accommodation comprises an entrance hall, two bedrooms, and a three-piece bathroom suite. The main living/dining room is generous and leads through to the kitchen, both rooms boasting direct garden access to the rear. The central heating system has been recently upgraded, and solar PV panels have been fitted to promote lower running costs for the eventual purchaser.