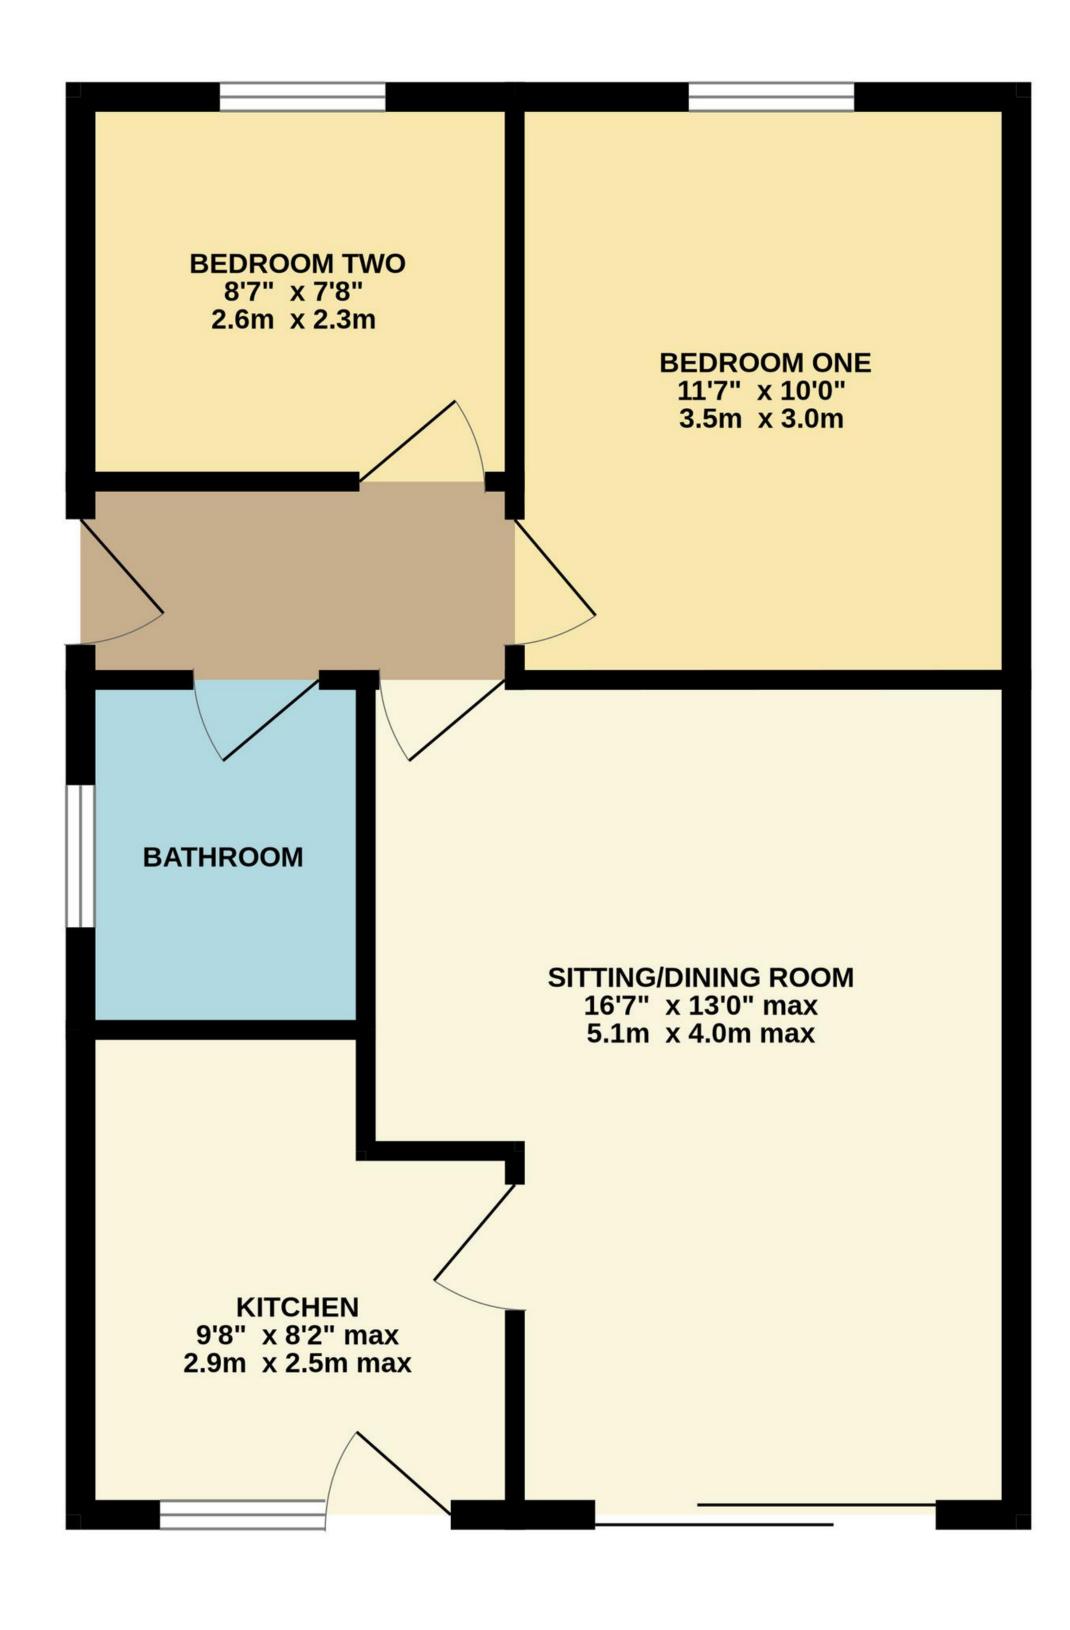

## The Property

The living accommodation affords uPVC double glazing and has central heating throughout with a modern combi boiler. The light-filled living accommodation comprises an entrance hall, two bedrooms, and a three-piece bathroom suite. The main living/dining room is generous and leads through to the kitchen, both rooms boasting direct garden access to the rear. The central heating system has been recently upgraded, and solar PV panels have been fitted to promote lower running costs for the eventual purchaser.

### The Outside

The property is behind a pretty green with low-maintenance front gardens. To the rear are generous gardens, currently hard landscaped for low maintenance and affording a collection of timber stores.

### TOTAL FLOOR AREA: 524 sq.ft. (48.6 sq.m.) approx.

Whilst every attempt has been made to ensure the accuracy of the floorplan contained here, measurements of doors, windows, rooms and any other items are approximate and no responsibility is taken for any error, omission or mis-statement. This plan is for illustrative purposes only and should be used as such by any prospective purchaser. The services, systems and appliances shown have not been tested and no guarantee as to their operability or efficiency can be given.