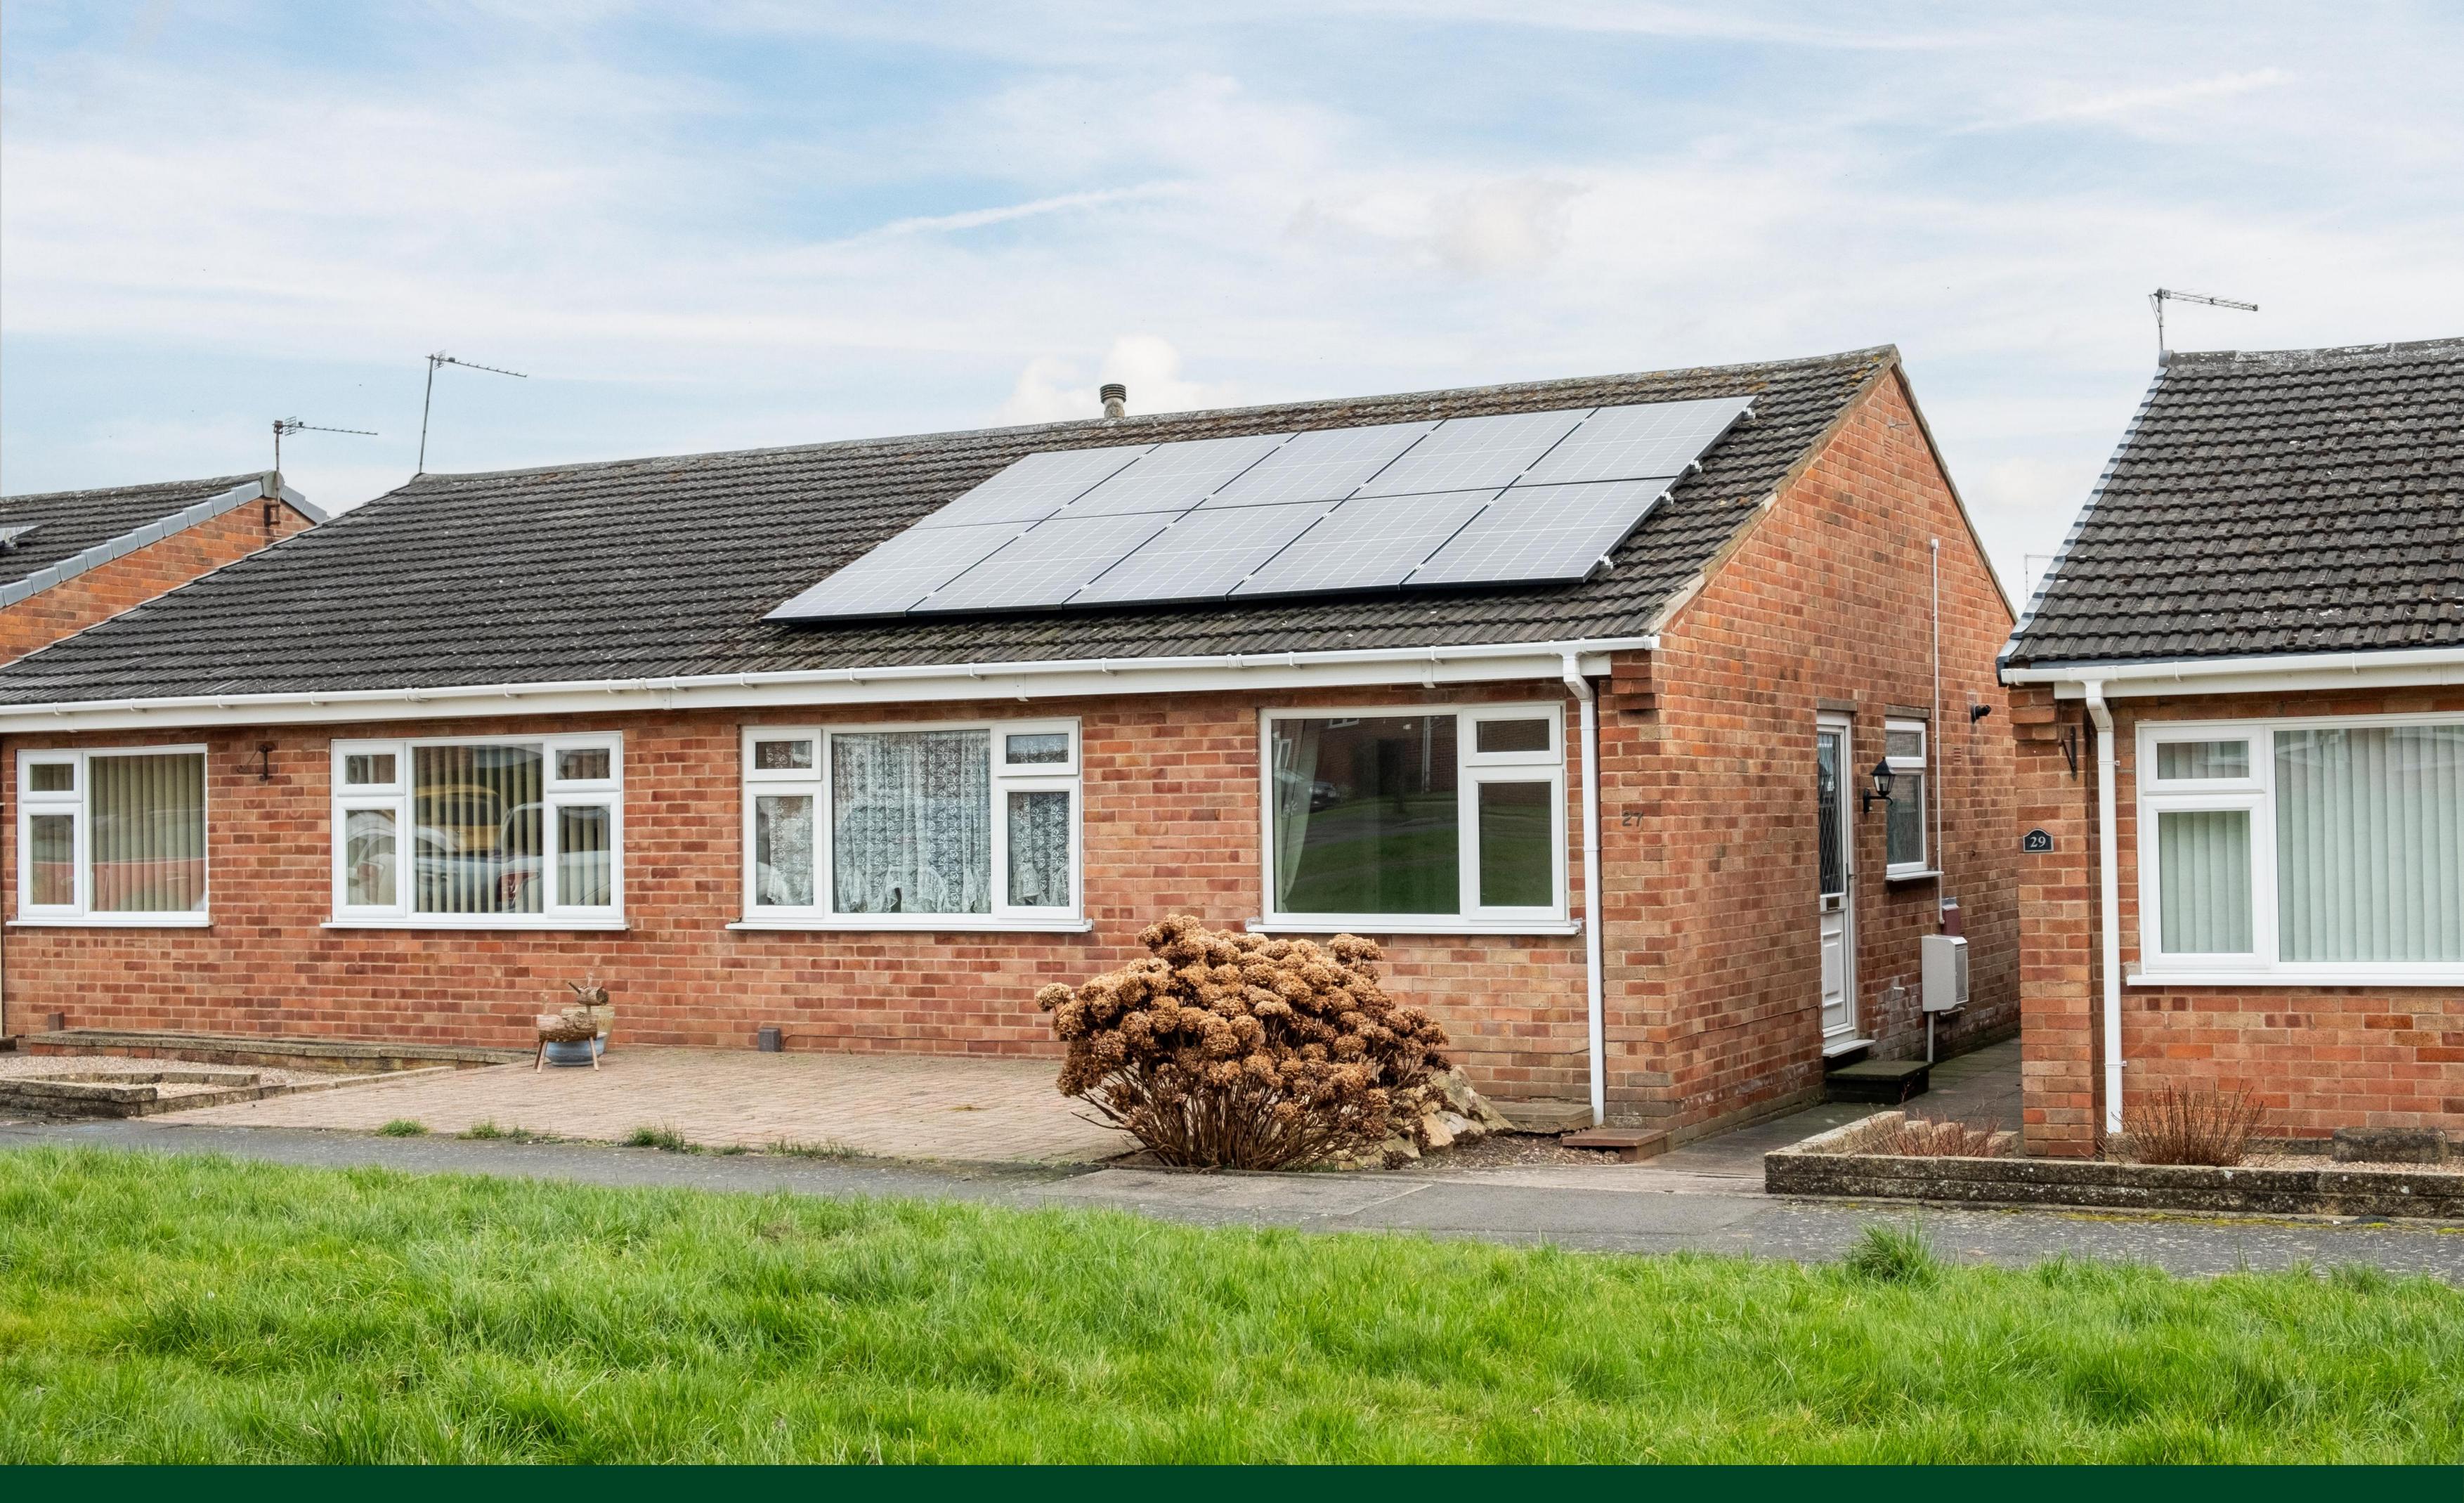

# East Leake

- Well-situated semi-detached bungalow
- Set in a crescent with green space to the front
- Two bedrooms and a three-piece bathroom
- Generous living/dining room leading to a kitchen
- Low-maintenance front and rear gardens
- Single garage in a shared block
- Solar PV panels fitted to promote lower running costs
- EPC Rating: A

# General Description

Smiths Property Experts offer to the market this two-bedroom bungalow with green space to the front, generous private gardens to the rear, and a garage. The property offers excellent value for money and is in a mature and well-regarded residential location in this sought-after Rushcliffe village.

### The Outside

The property is behind a pretty green with low-maintenance front gardens. To the rear are generous gardens, currently hard landscaped for low maintenance and affording a collection of timber stores.

Set in a crescent and centred around green space to the front, the property occupies a quiet and peaceful spot. There is also a single garage in a shared block.

## The Property

The living accommodation affords uPVC double glazing and has central heating throughout with a modern combi boiler. The light-filled living accommodation comprises an entrance hall, two bedrooms, and a three-piece bathroom suite. The main living/dining room is generous and leads through to the kitchen, both rooms boasting direct garden access to the rear. The central heating system has been recently upgraded, and solar PV panels have been fitted to promote lower running costs for the eventual purchaser.