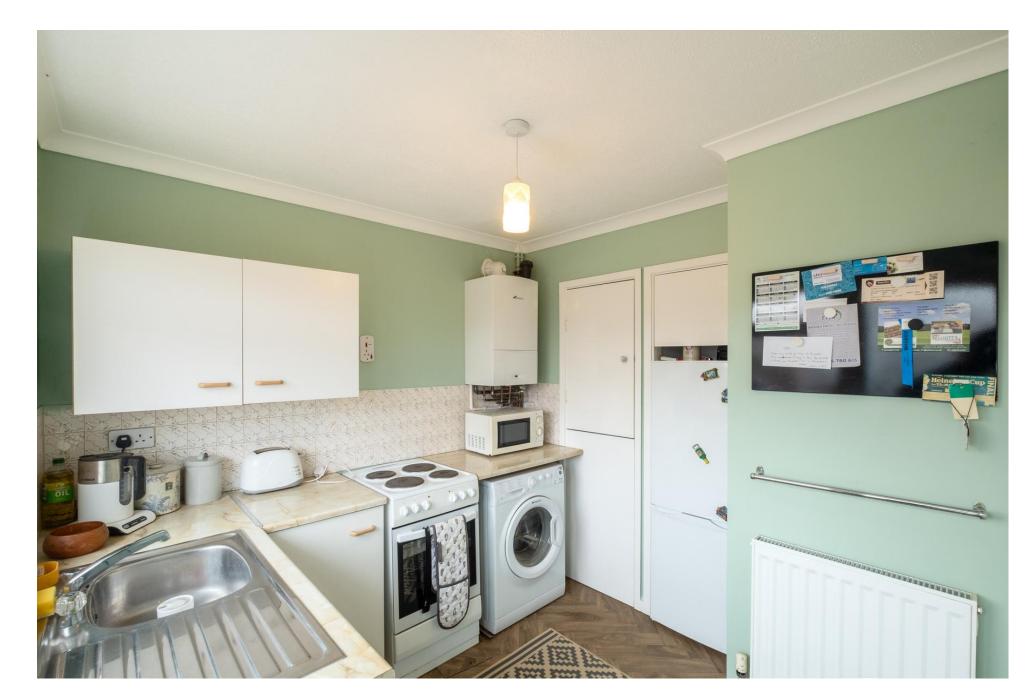

## The Property

The living accommodation affords uPVC double glazing and has central heating throughout with a modern combi boiler. The light-filled living accommodation comprises an entrance hall, two bedrooms, and a three-piece bathroom suite. The main living/dining room is generous and leads through to the kitchen, both rooms boasting direct garden access to the rear. The central heating system has been recently upgraded, and solar PV panels have been fitted to promote lower running costs for the eventual purchaser.