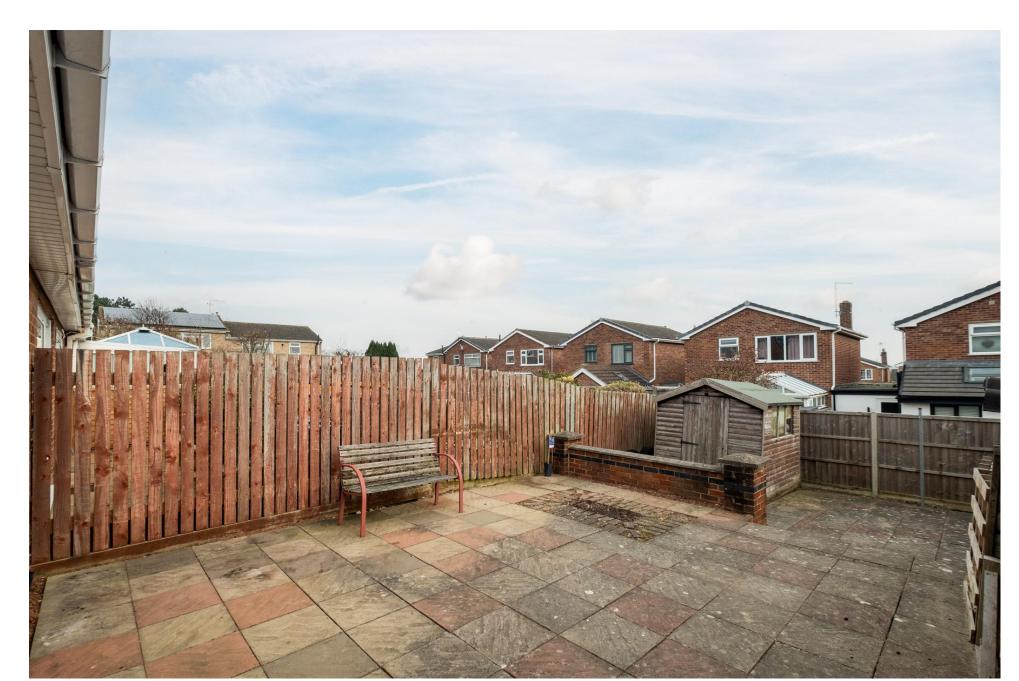

### The Outside

The property is behind a pretty green with low-maintenance front gardens. To the rear are generous gardens, currently hard landscaped for low maintenance and affording a collection of timber stores.

Set in a crescent and centred around green space to the front, the property occupies a quiet and peaceful spot. There is also a single garage in a shared block.