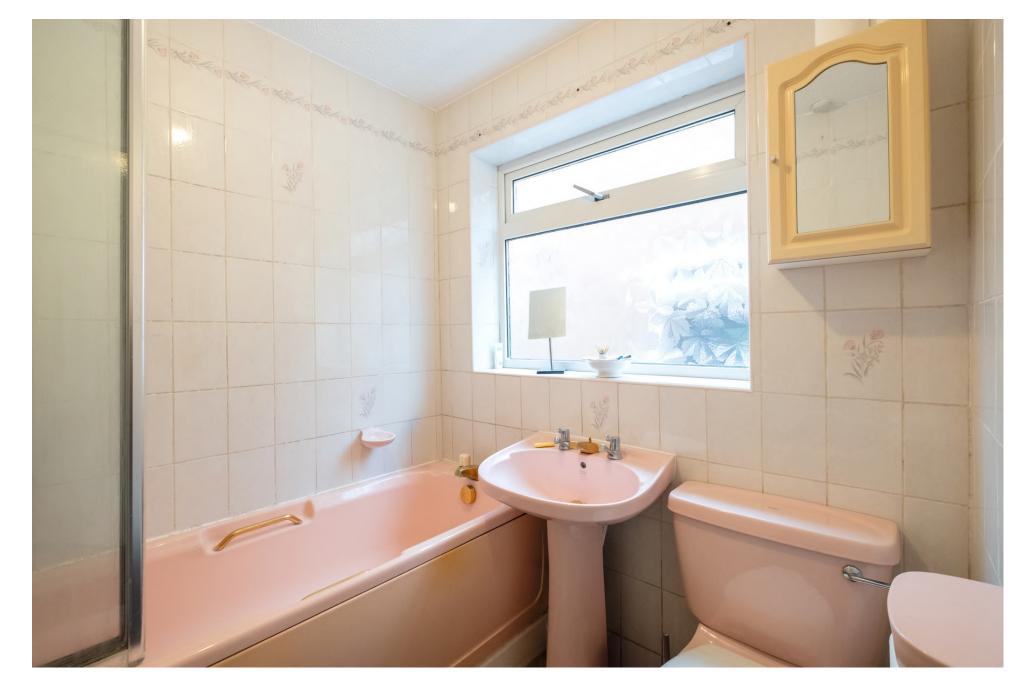

## The Property

The living accommodation affords uPVC double glazing and has central heating throughout with a modern combi boiler. The light-filled living accommodation comprises an entrance hall, two bedrooms, and a three-piece bathroom suite. The main living/dining room is generous and leads through to the kitchen, both rooms boasting direct garden access to the rear. The central heating system has been recently upgraded, and solar PV panels have been fitted to promote lower running costs for the eventual purchaser.