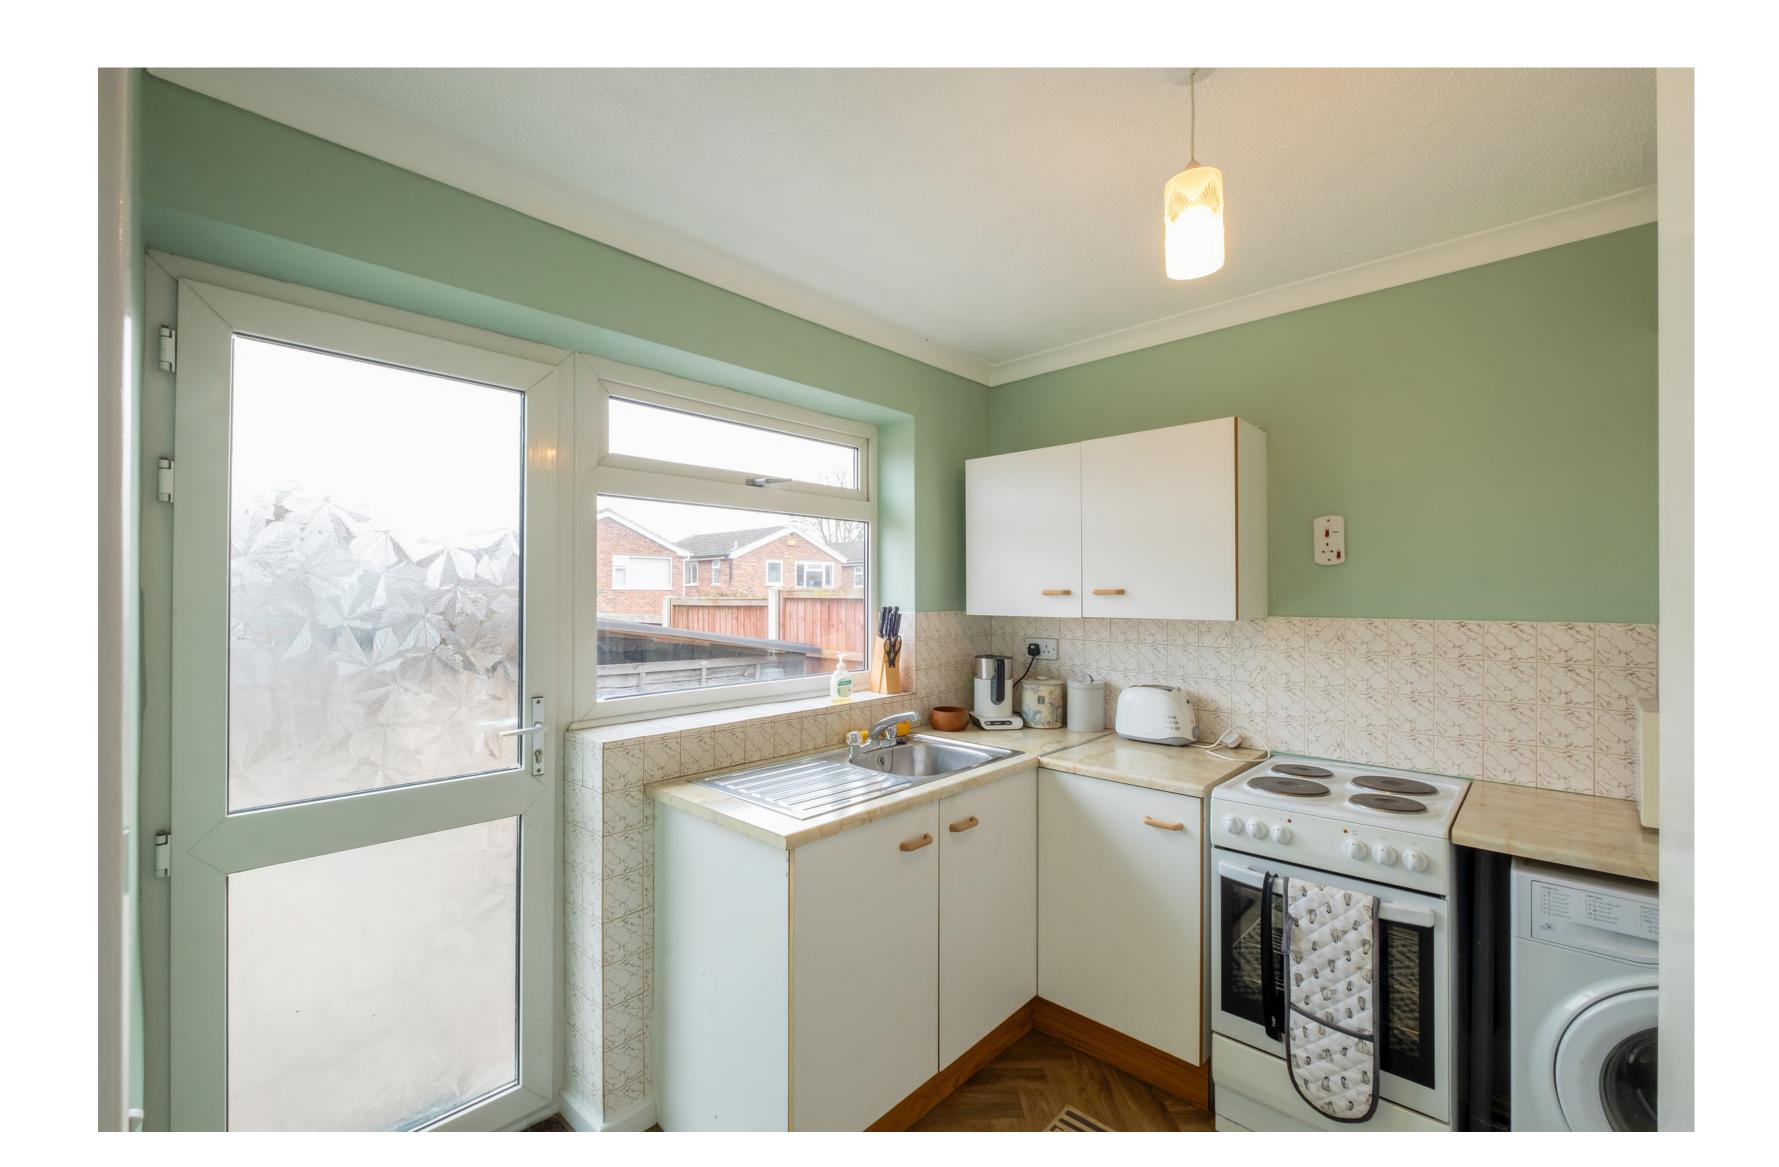

## The Property

The living accommodation affords uPVC double glazing and has central heating throughout with a modern combi boiler. The light-filled living accommodation comprises an entrance hall, two bedrooms, and a three-piece bathroom suite. The main living/dining room is generous and leads through to the kitchen, both rooms boasting direct garden access to the rear. The central heating system has been recently upgraded, and solar PV panels have been fitted to promote lower running costs for the eventual purchaser.