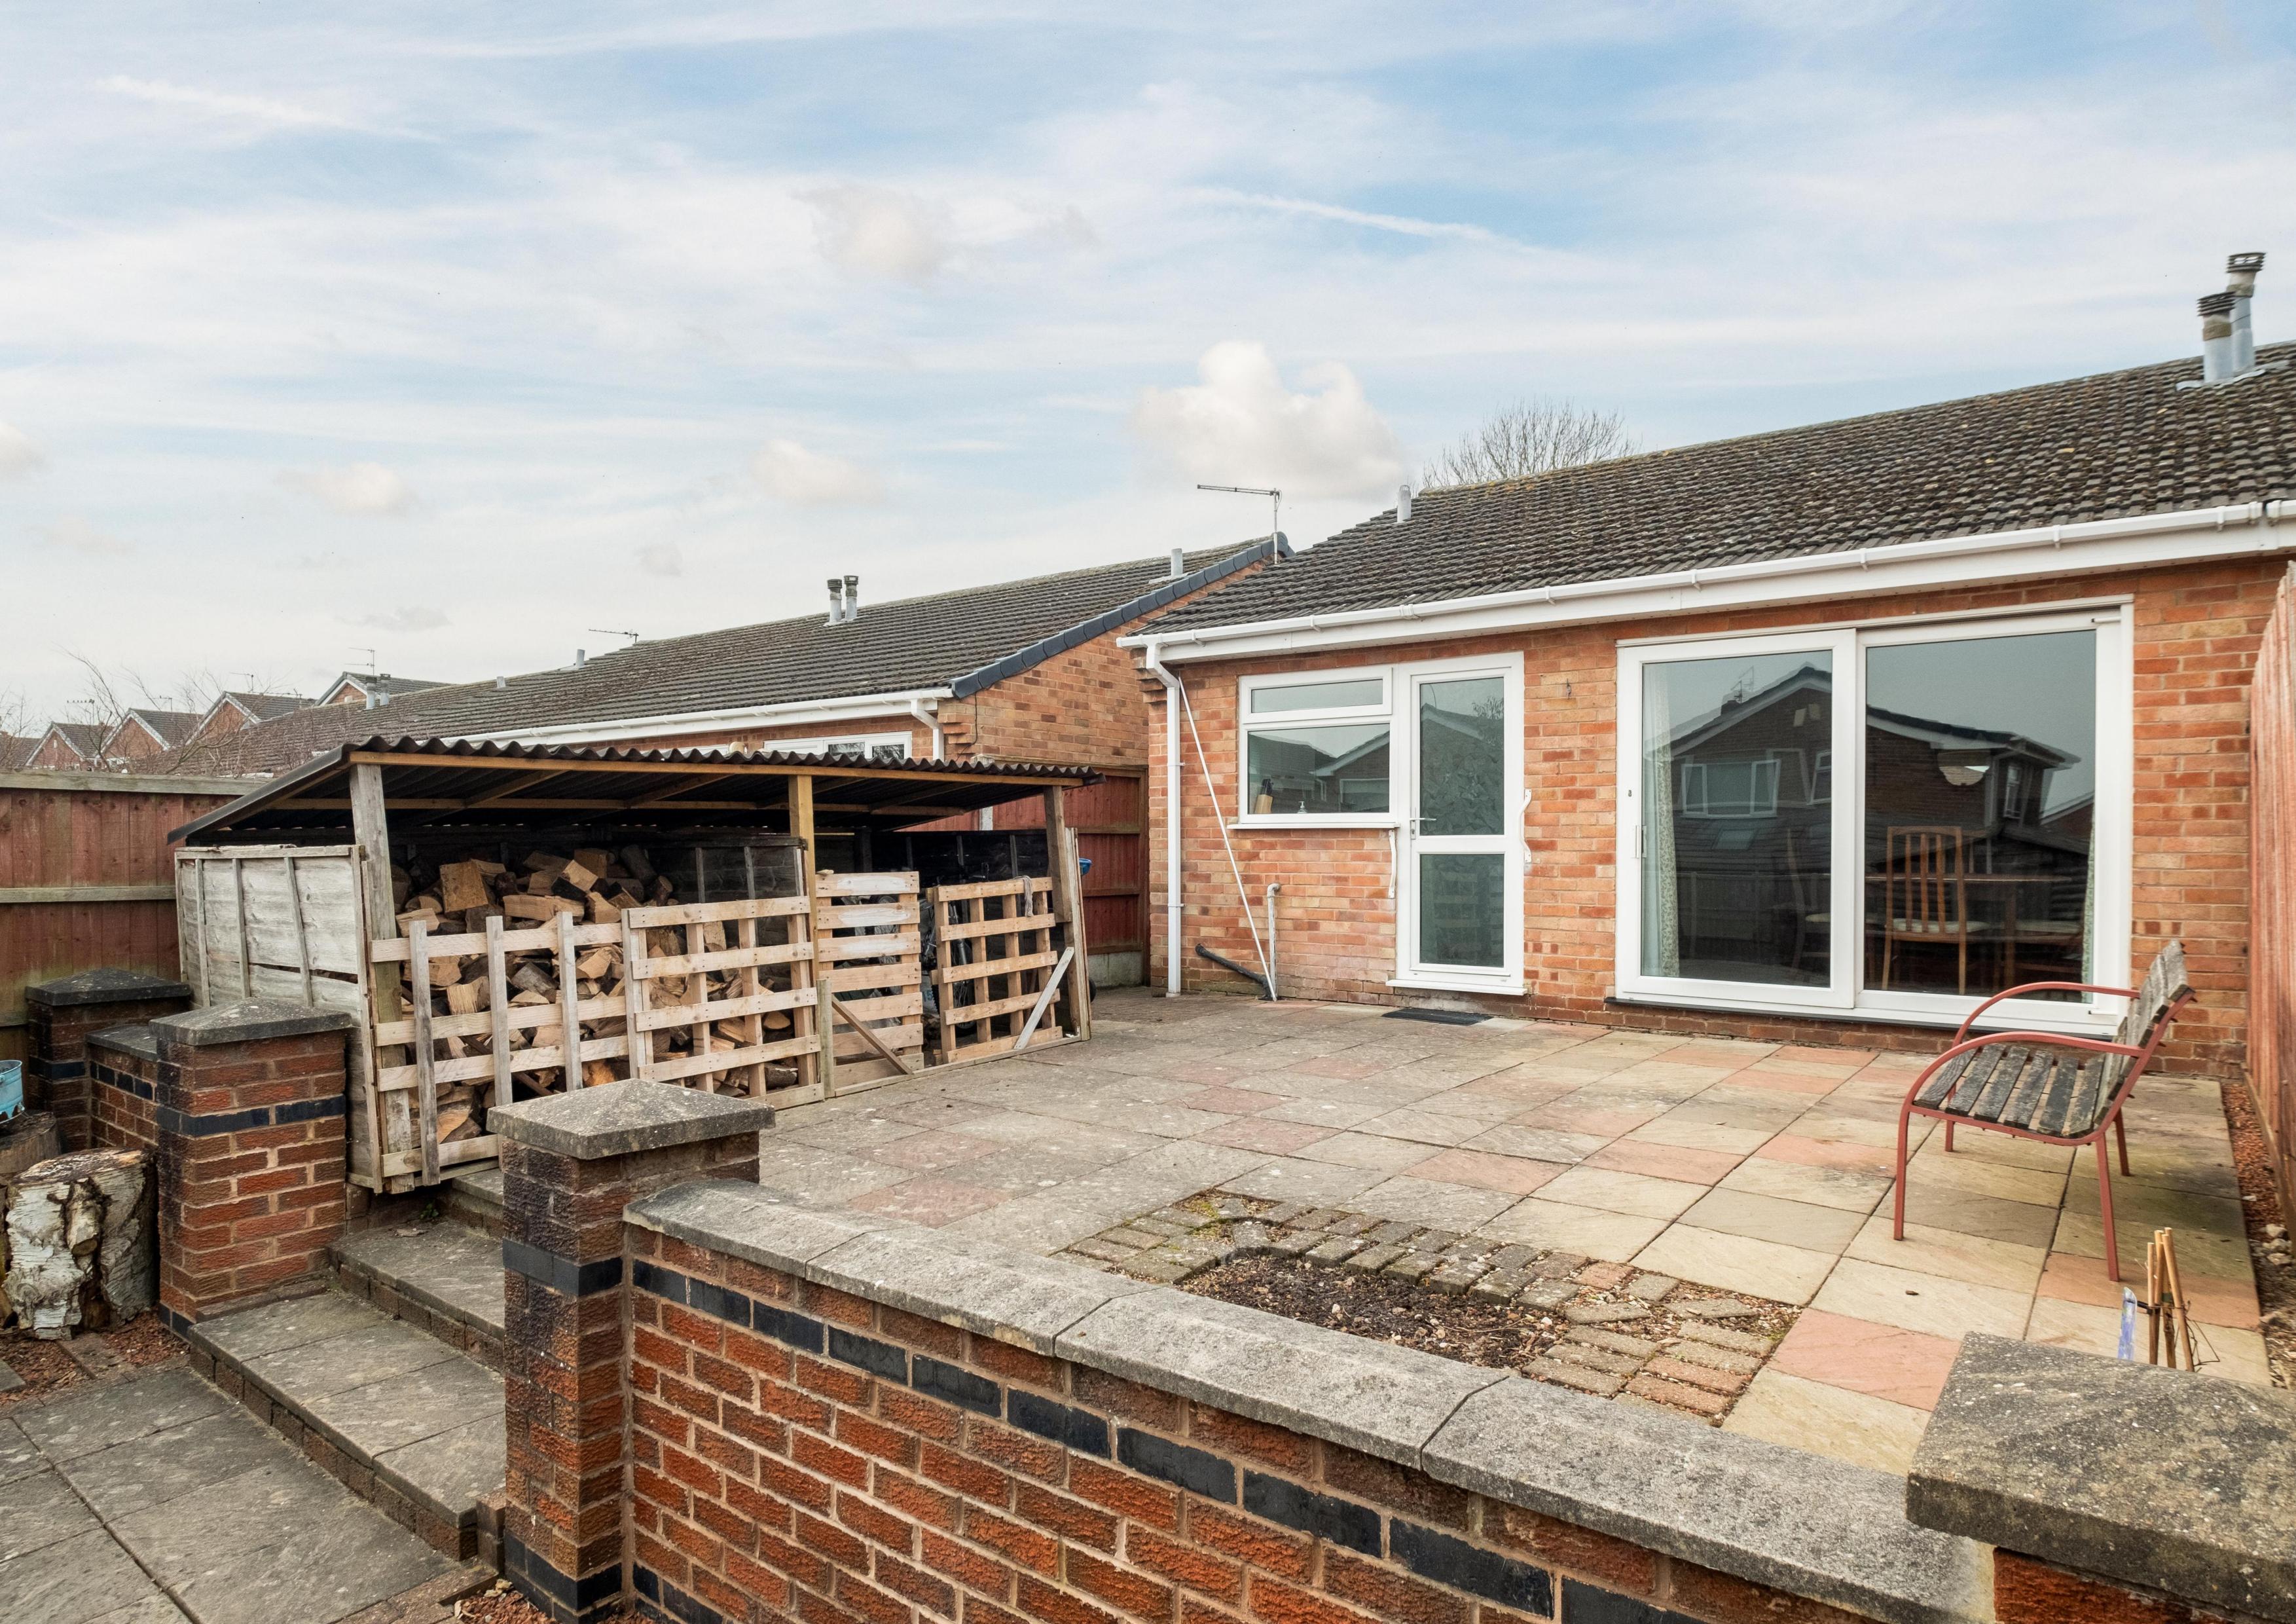

### The Outside

The property is behind a pretty green with low-maintenance front gardens. To the rear are generous gardens, currently hard landscaped for low maintenance and affording a collection of timber stores.

Set in a crescent and centred around green space to the front, the property occupies a quiet and peaceful spot. There is also a single garage in a shared block.