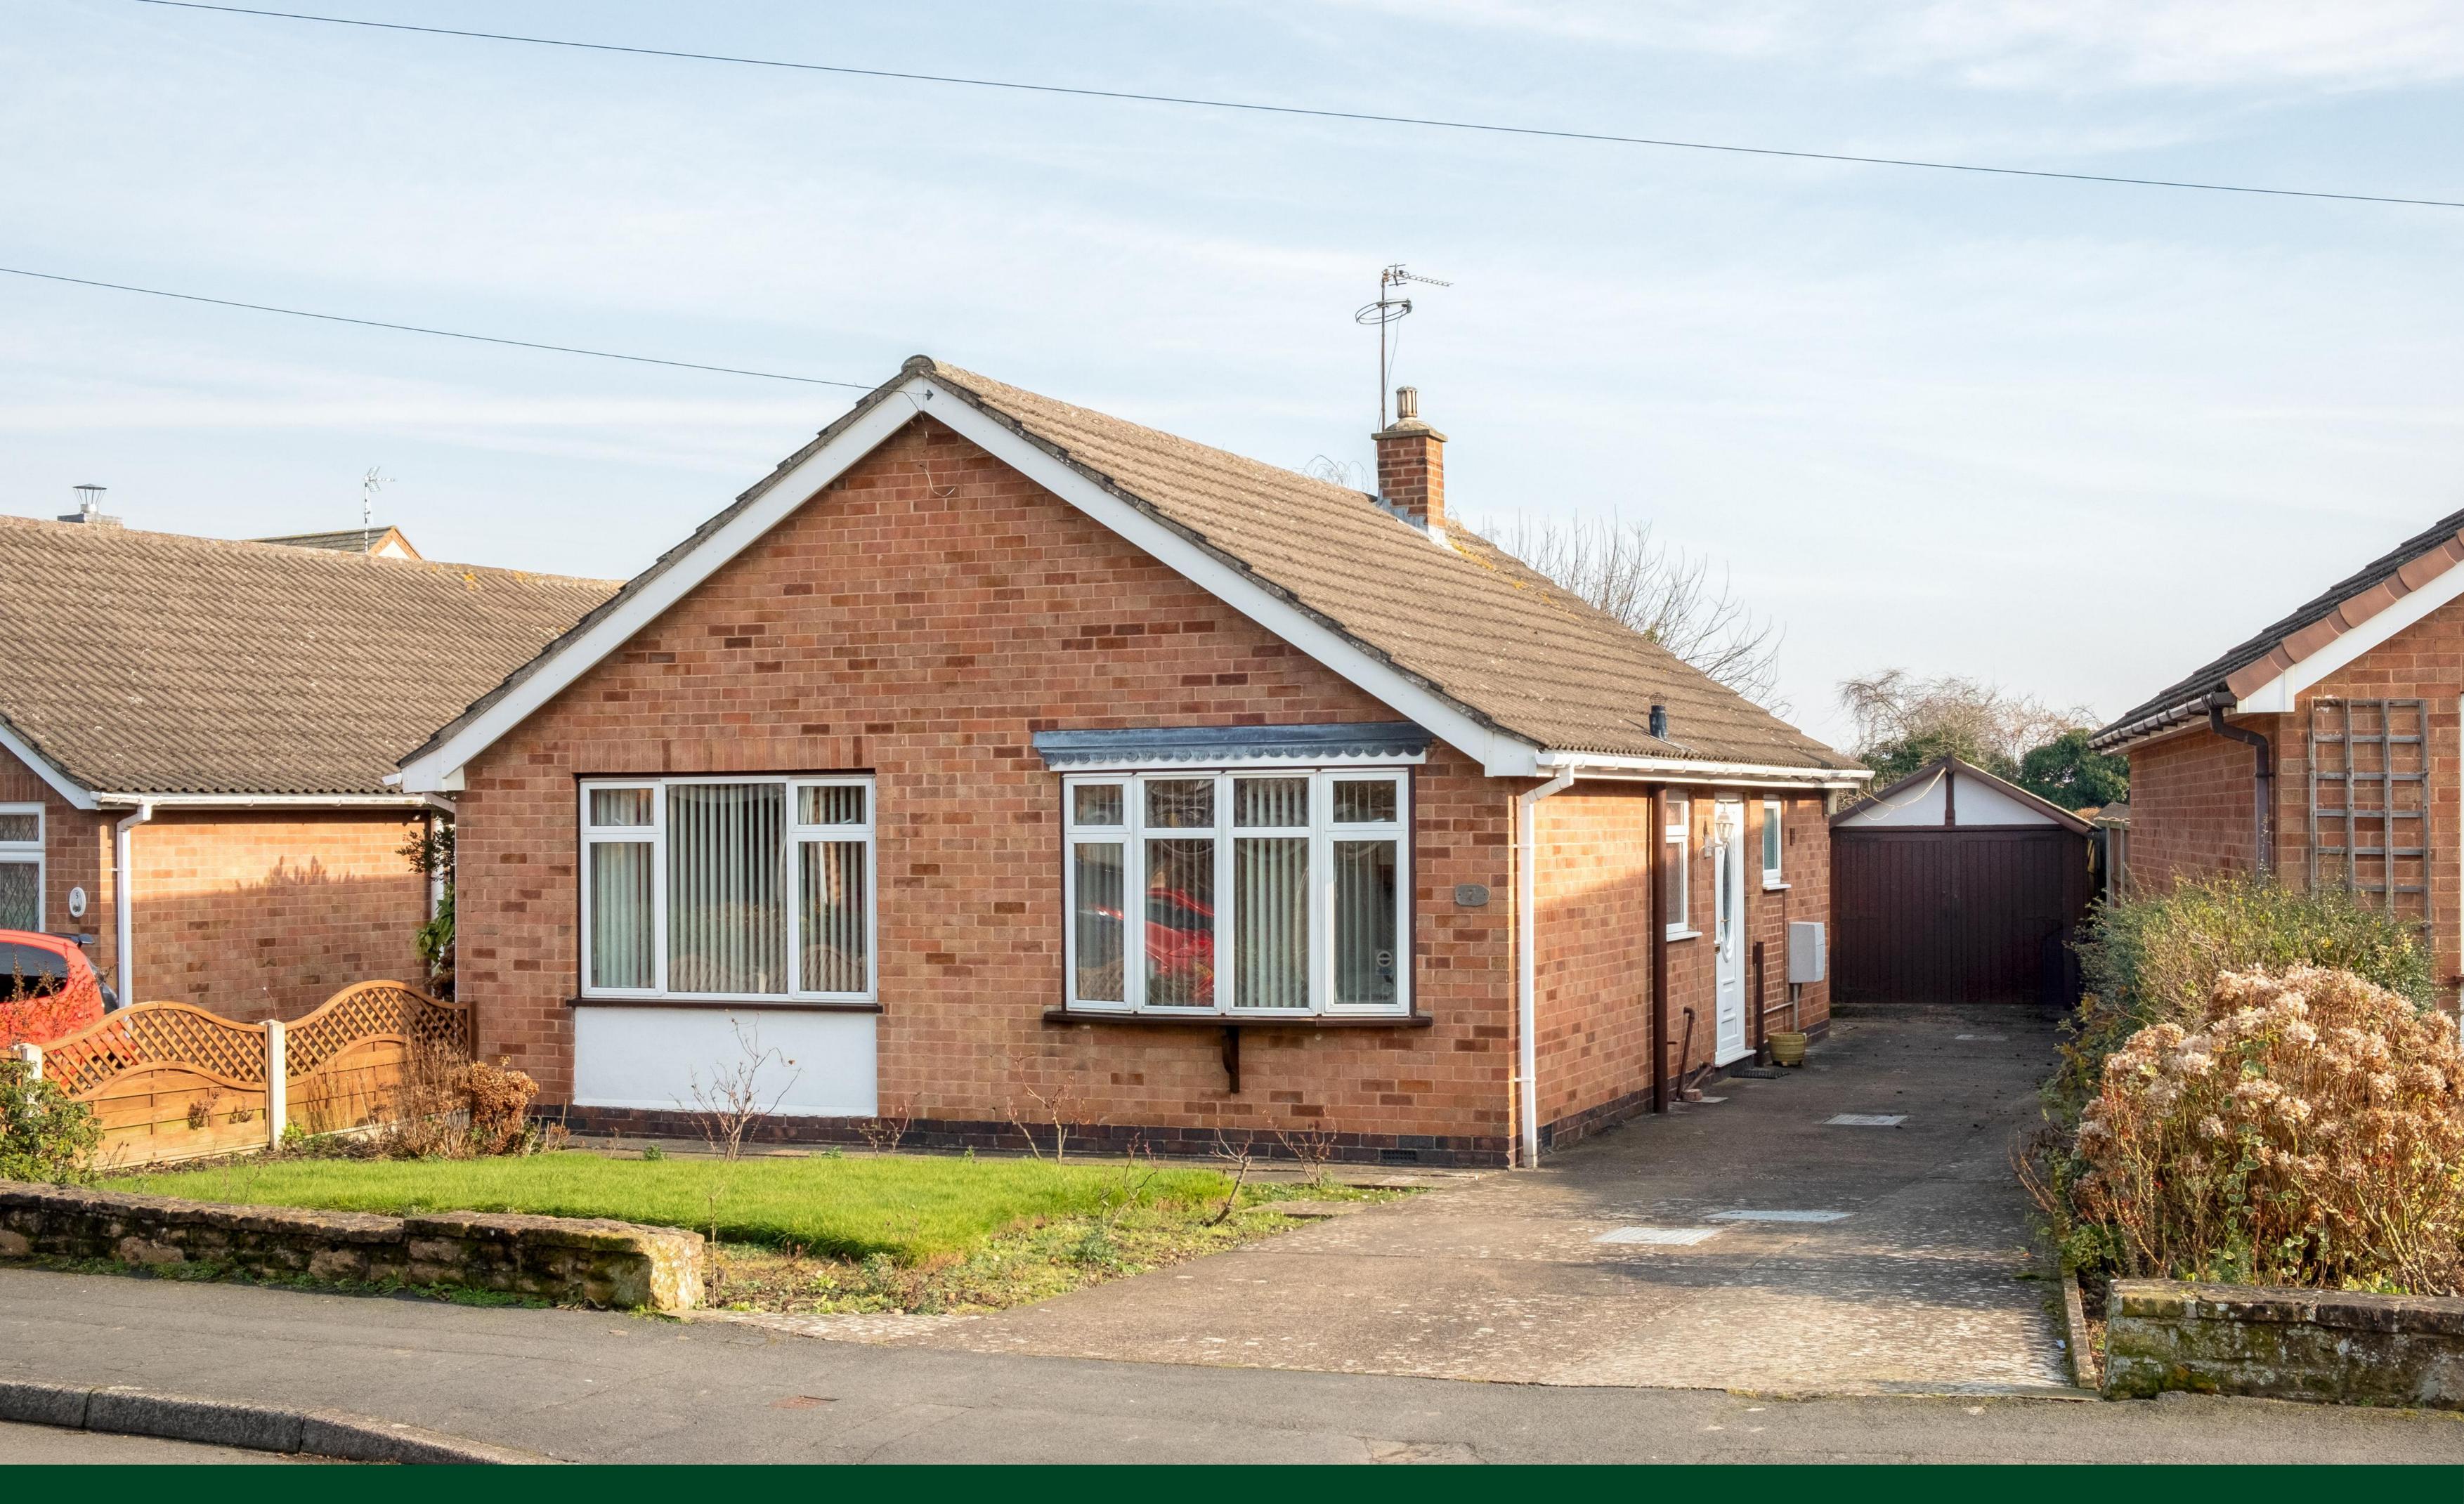

### East Leake

- No upward chain
- Detached bungalow in a superb location
- Situated a stone's throw from shops and amenities
- Excellent plot with lovingly landscaped rear gardens
- Generous driveway and a detached garage
- Two double bedrooms and a bathroom
- Spacious living/dining room leading to the rear garden
- Potential for a kitchen/vegetable garden area

## General Description

Smiths Property Experts are favoured with instruction to market this two-bedroom detached bungalow situated a stone's throw from shops and amenities on Salisbury Avenue in the heart of East Leake. The property has a super plot with established front and rear gardens, a generous driveway, and a detached garage.

#### The Outside

The property is situated in a peaceful residential setting in the heart of East Leake. Set back from the road behind lawned front gardens, the property sits comfortably in its generous plot. There is a generous driveway to the right-hand side leading to a detached garage.