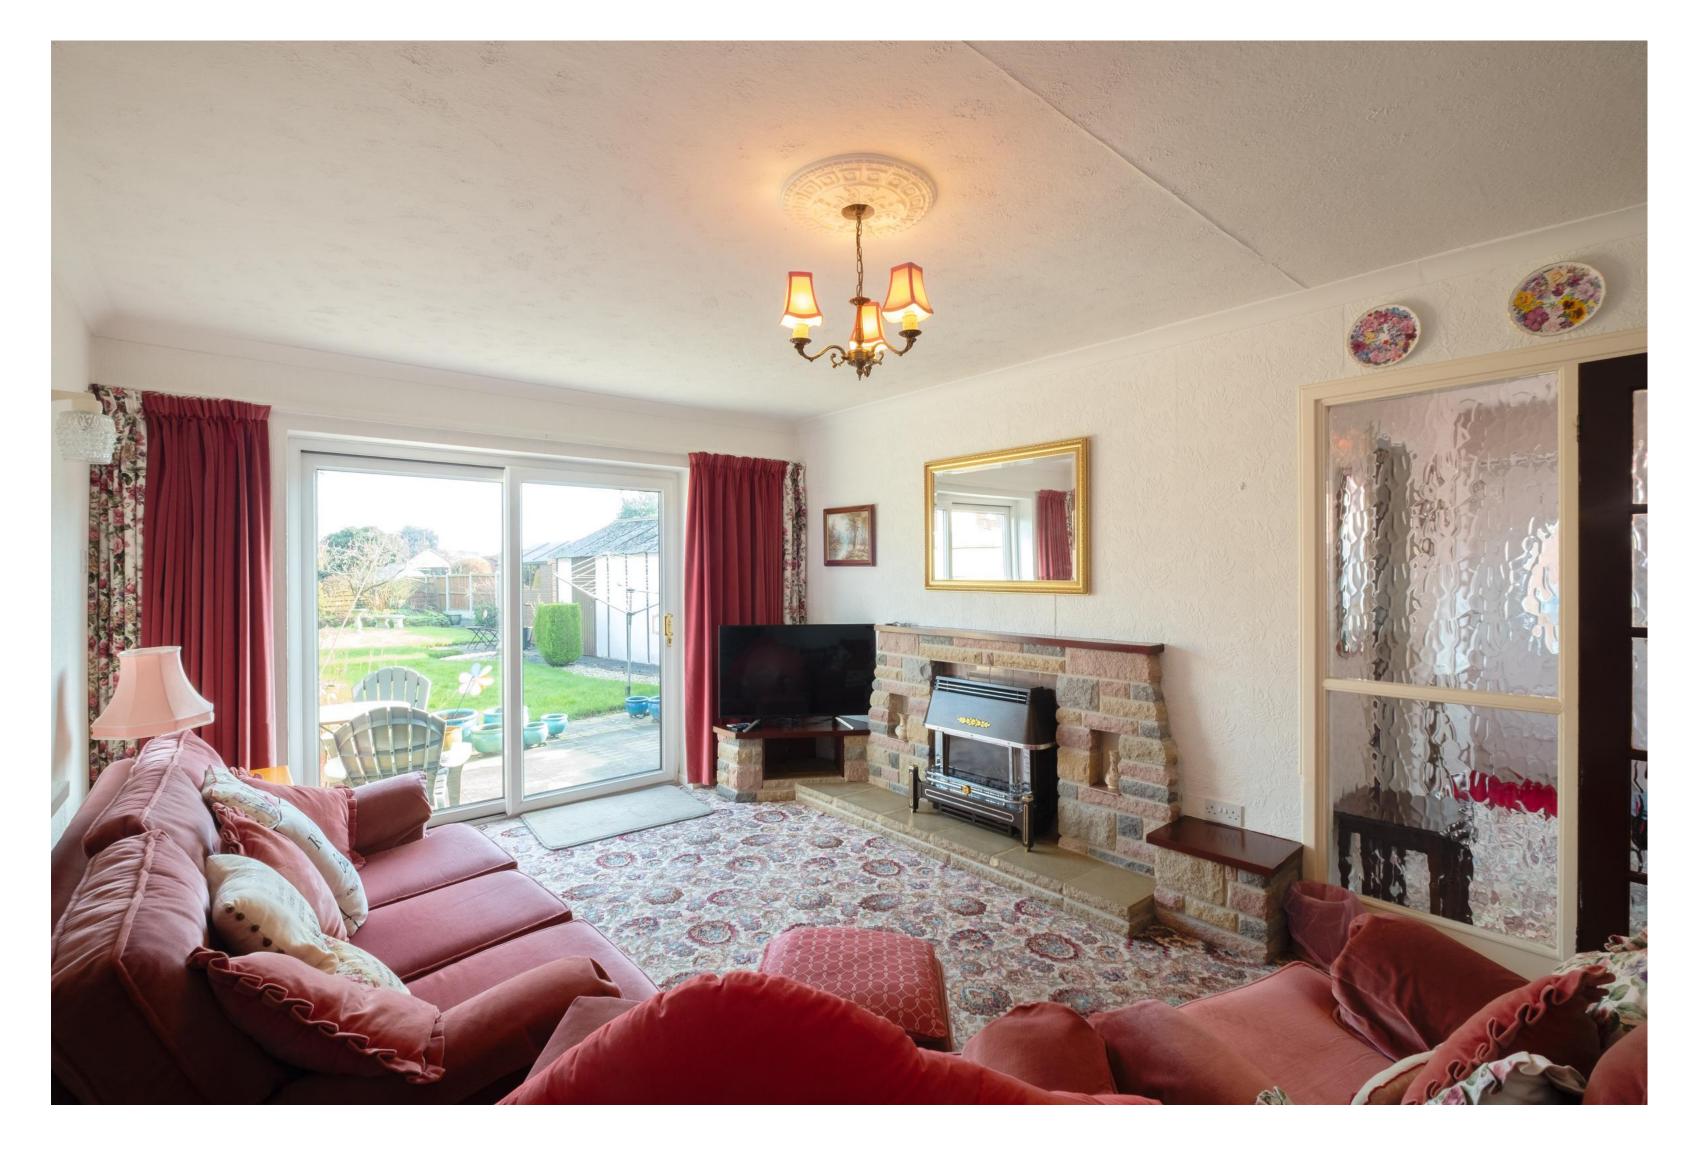

### The Property

The property has a well-laid-out floor area comprising an entrance hall, a kitchen, and a living/dining room with beautiful aspects over the garden via a sliding patio door. There are two double bedrooms and a family bathroom. The property has been well-maintained and now offers a new purchaser excellent potential to modernise.