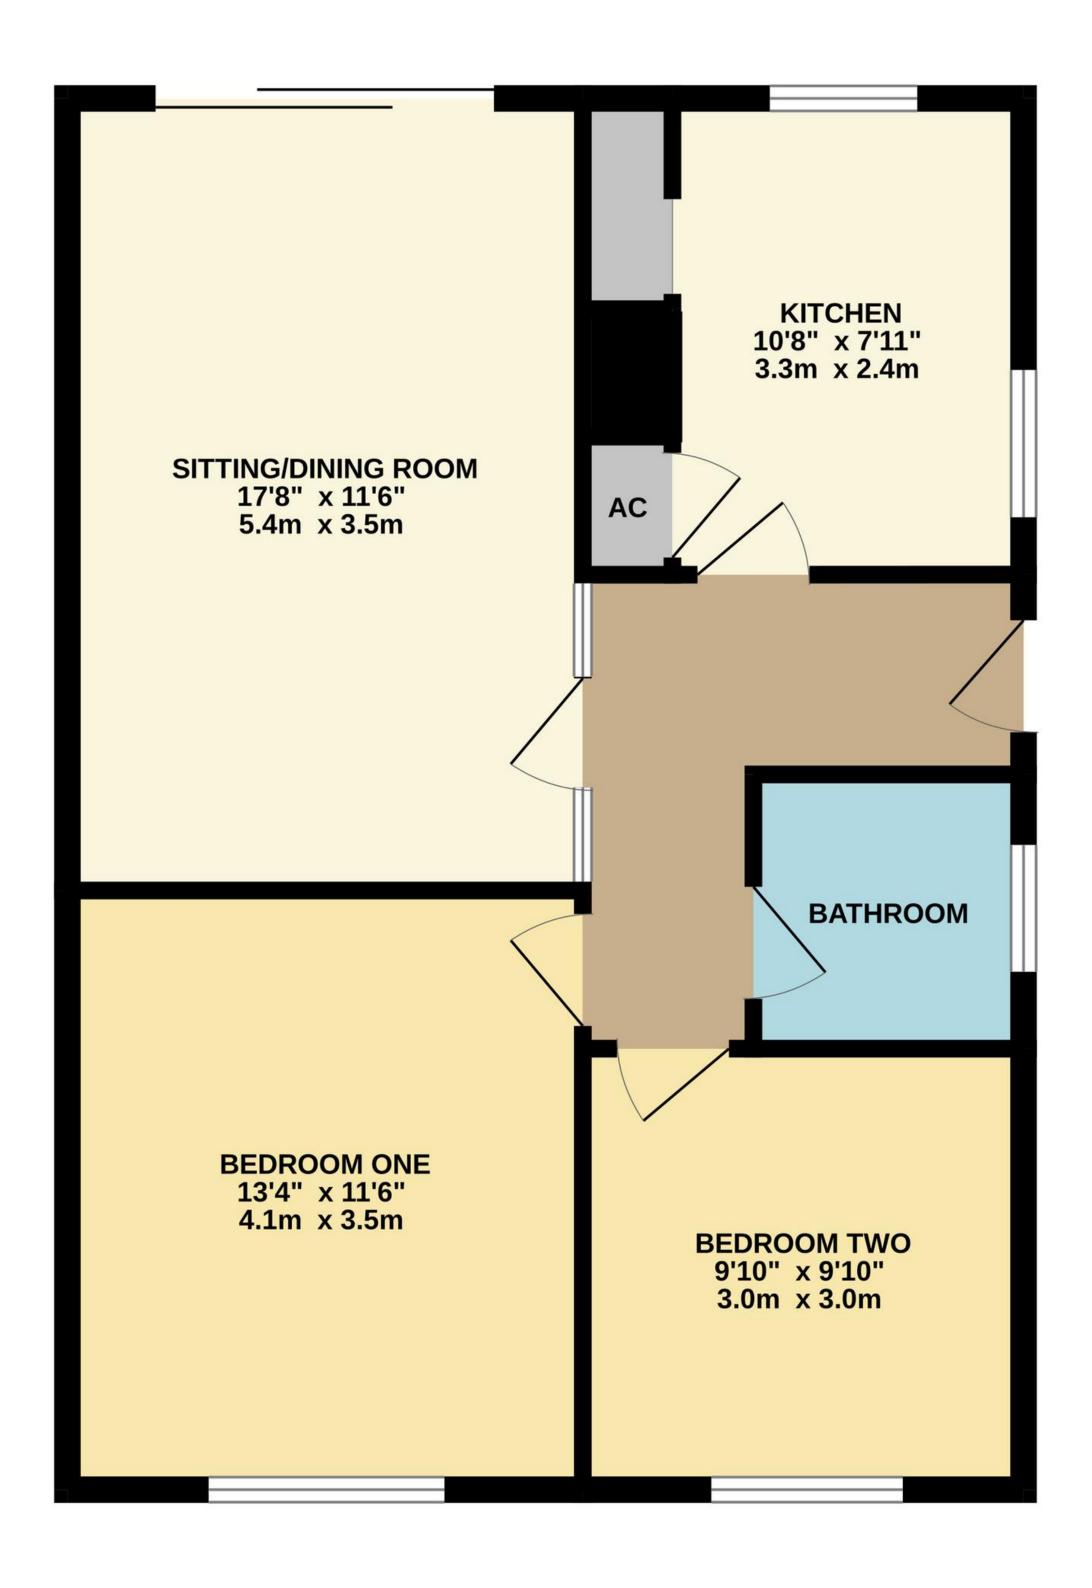

#### TOTAL FLOOR AREA: 654 sq.ft. (60.8 sq.m.) approx.

Whilst every attempt has been made to ensure the accuracy of the floorplan contained here, measurements of doors, windows, rooms and any other items are approximate and no responsibility is taken for any error, omission or mis-statement. This plan is for illustrative purposes only and should be used as such by any prospective purchaser. The services, systems and appliances shown have not been tested and no guarantee as to their operability or efficiency can be given.