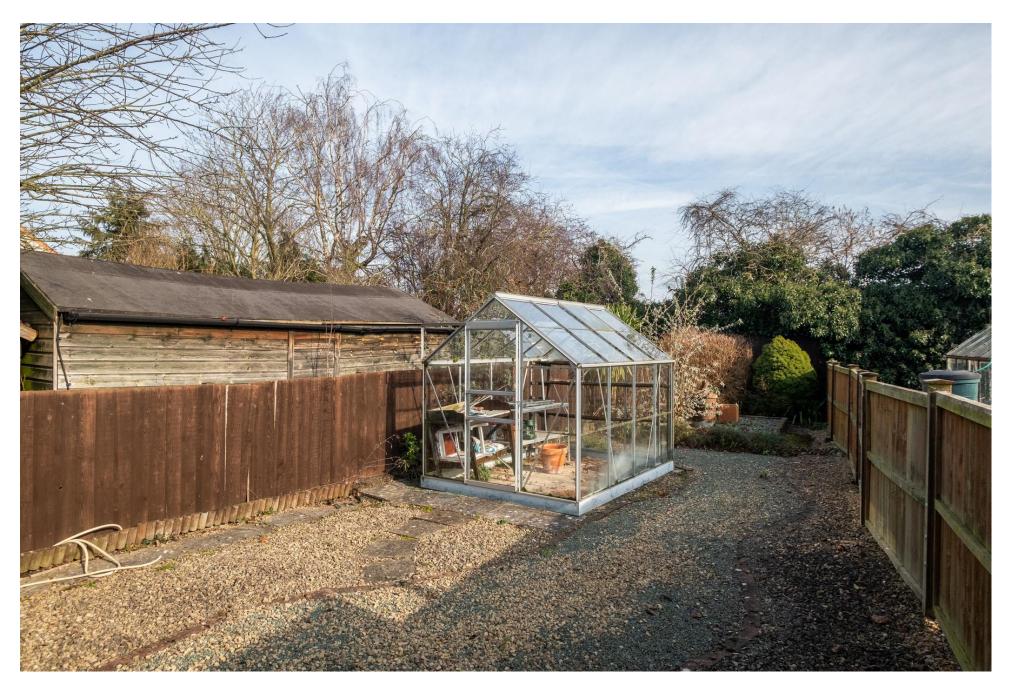

Of note are the landscaped gardens from the rear of the kitchen and sitting room. The gardens enjoy a private aspect and are laid to lawn with mature borders and a shed. Beyond the lawned garden is a further gravelled area with a greenhouse and the potential to create a beautiful kitchen/vegetable garden.