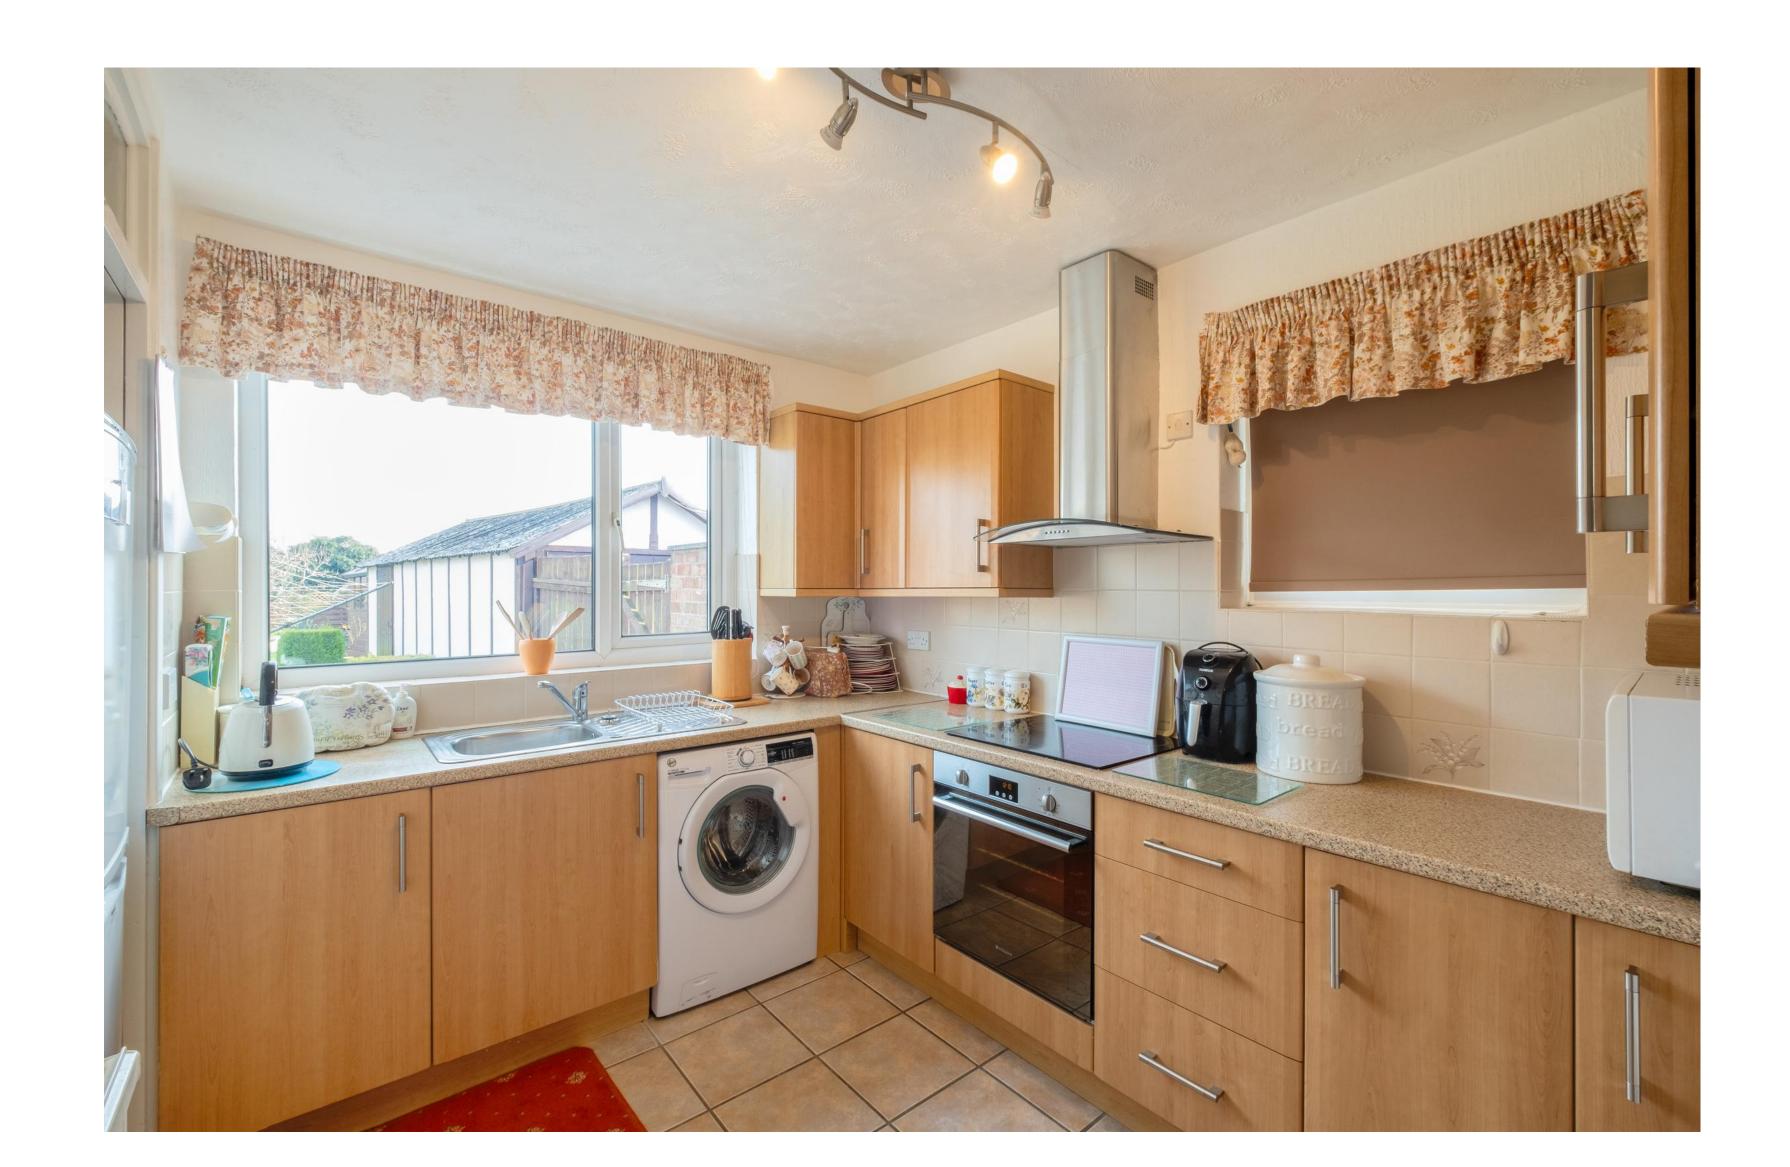

### The Property

The property has a well-laid-out floor area comprising an entrance hall, a kitchen, and a living/dining room with beautiful aspects over the garden via a sliding patio door. There are two double bedrooms and a family bathroom. The property has been well-maintained and now offers a new purchaser excellent potential to modernise.