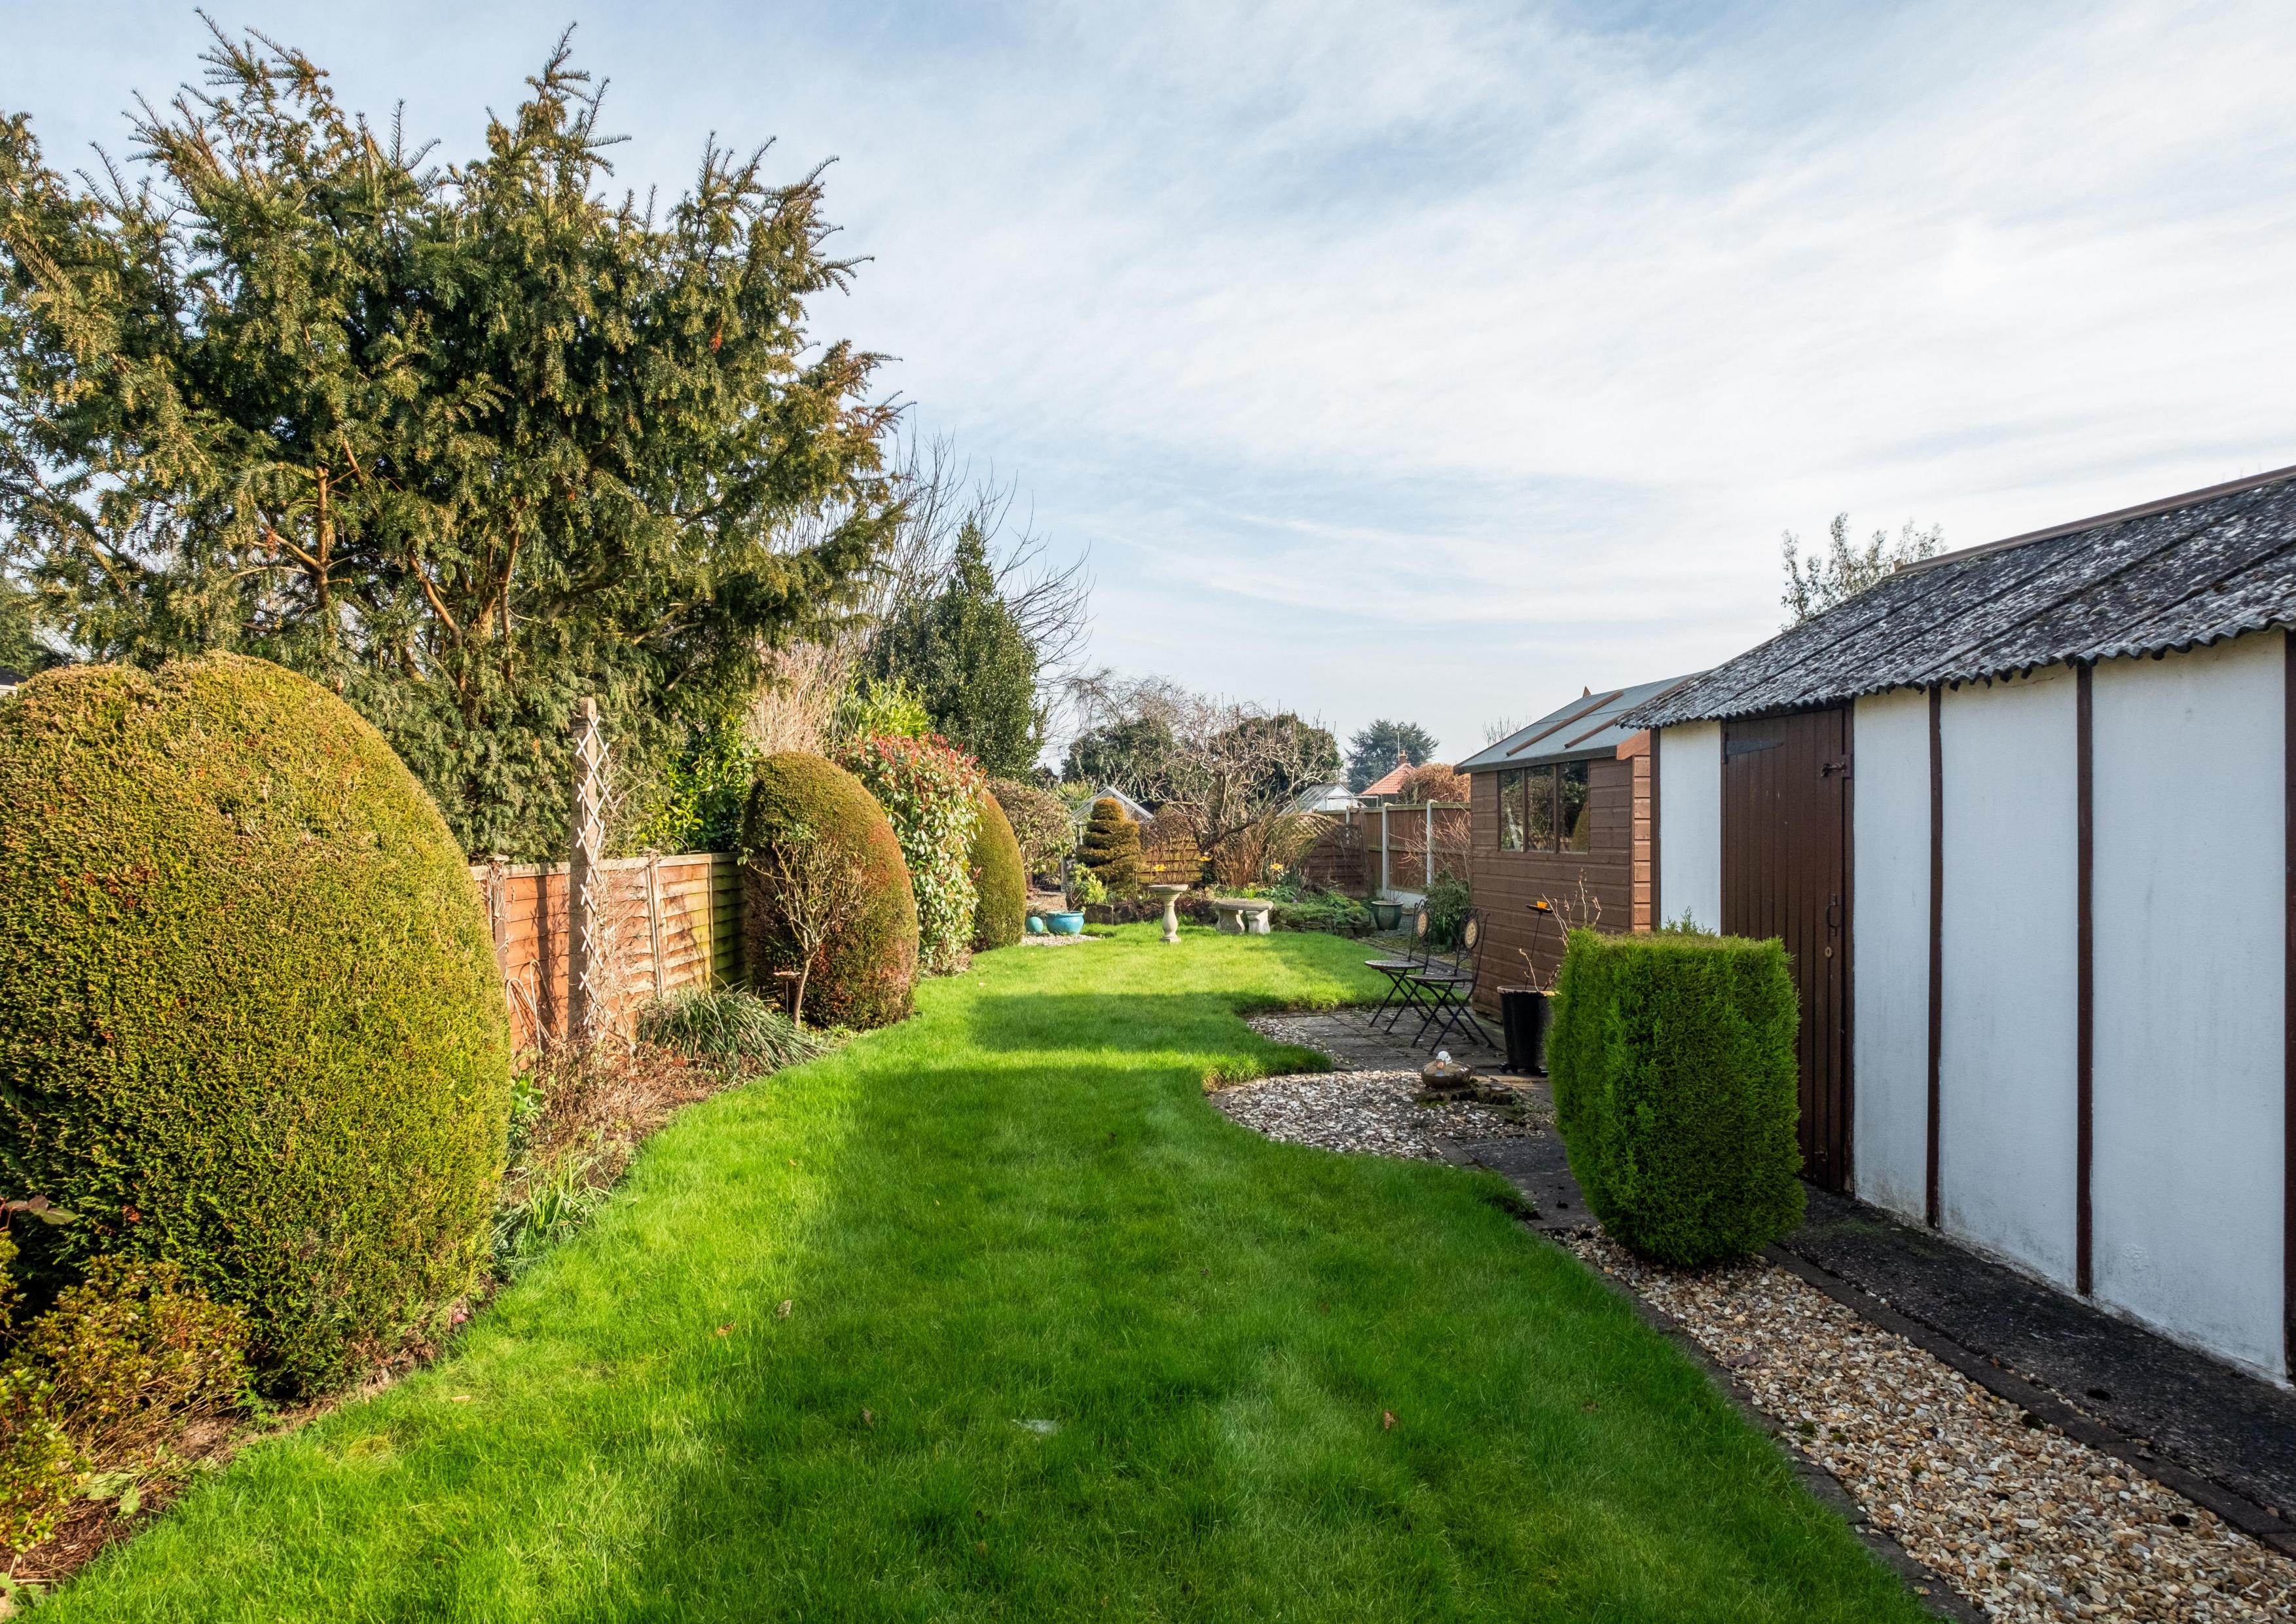

#### The Outside

The property is situated in a peaceful residential setting in the heart of East Leake. Set back from the road behind lawned front gardens, the property sits comfortably in its generous plot. There is a generous driveway to the right-hand side leading to a detached garage.

Of note are the landscaped gardens from the rear of the kitchen and sitting room. The gardens enjoy a private aspect and are laid to lawn with mature borders and a shed. Beyond the lawned garden is a further gravelled area with a greenhouse and the potential to create a beautiful kitchen/vegetable garden.