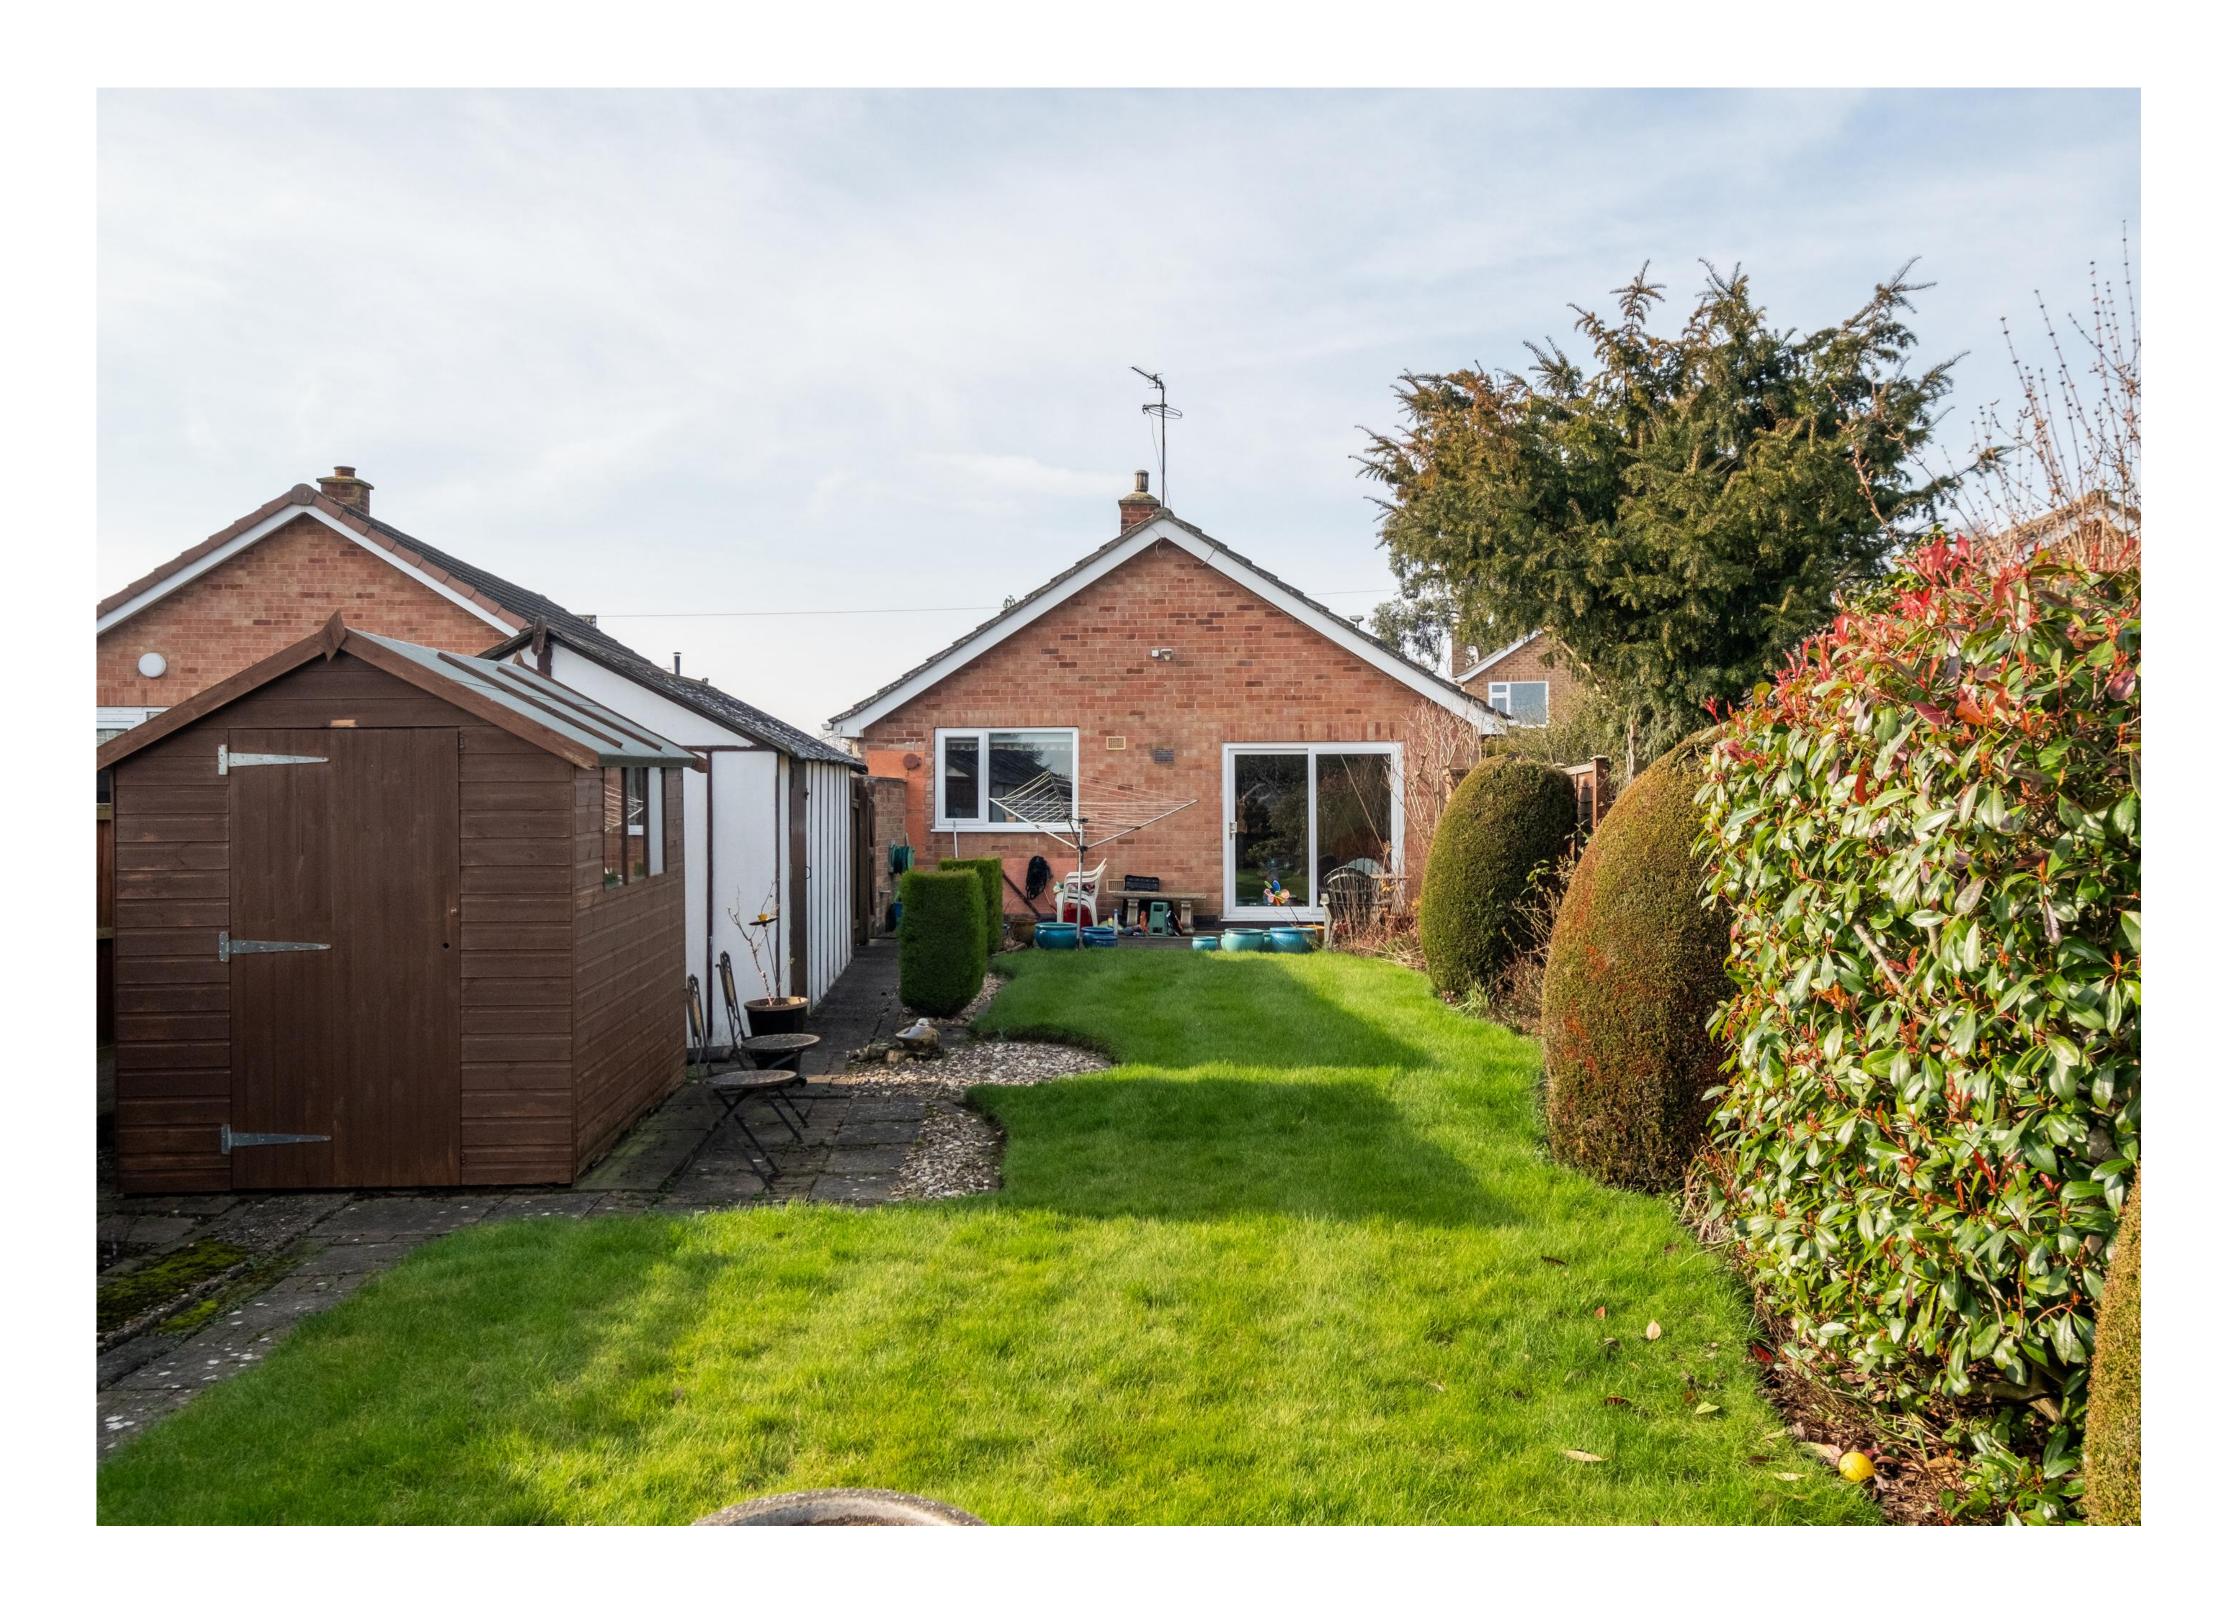

Of note are the landscaped gardens from the rear of the kitchen and sitting room. The gardens enjoy a private aspect and are laid to lawn with mature borders and a shed. Beyond the lawned garden is a further gravelled area with a greenhouse and the potential to create a beautiful kitchen/vegetable garden.