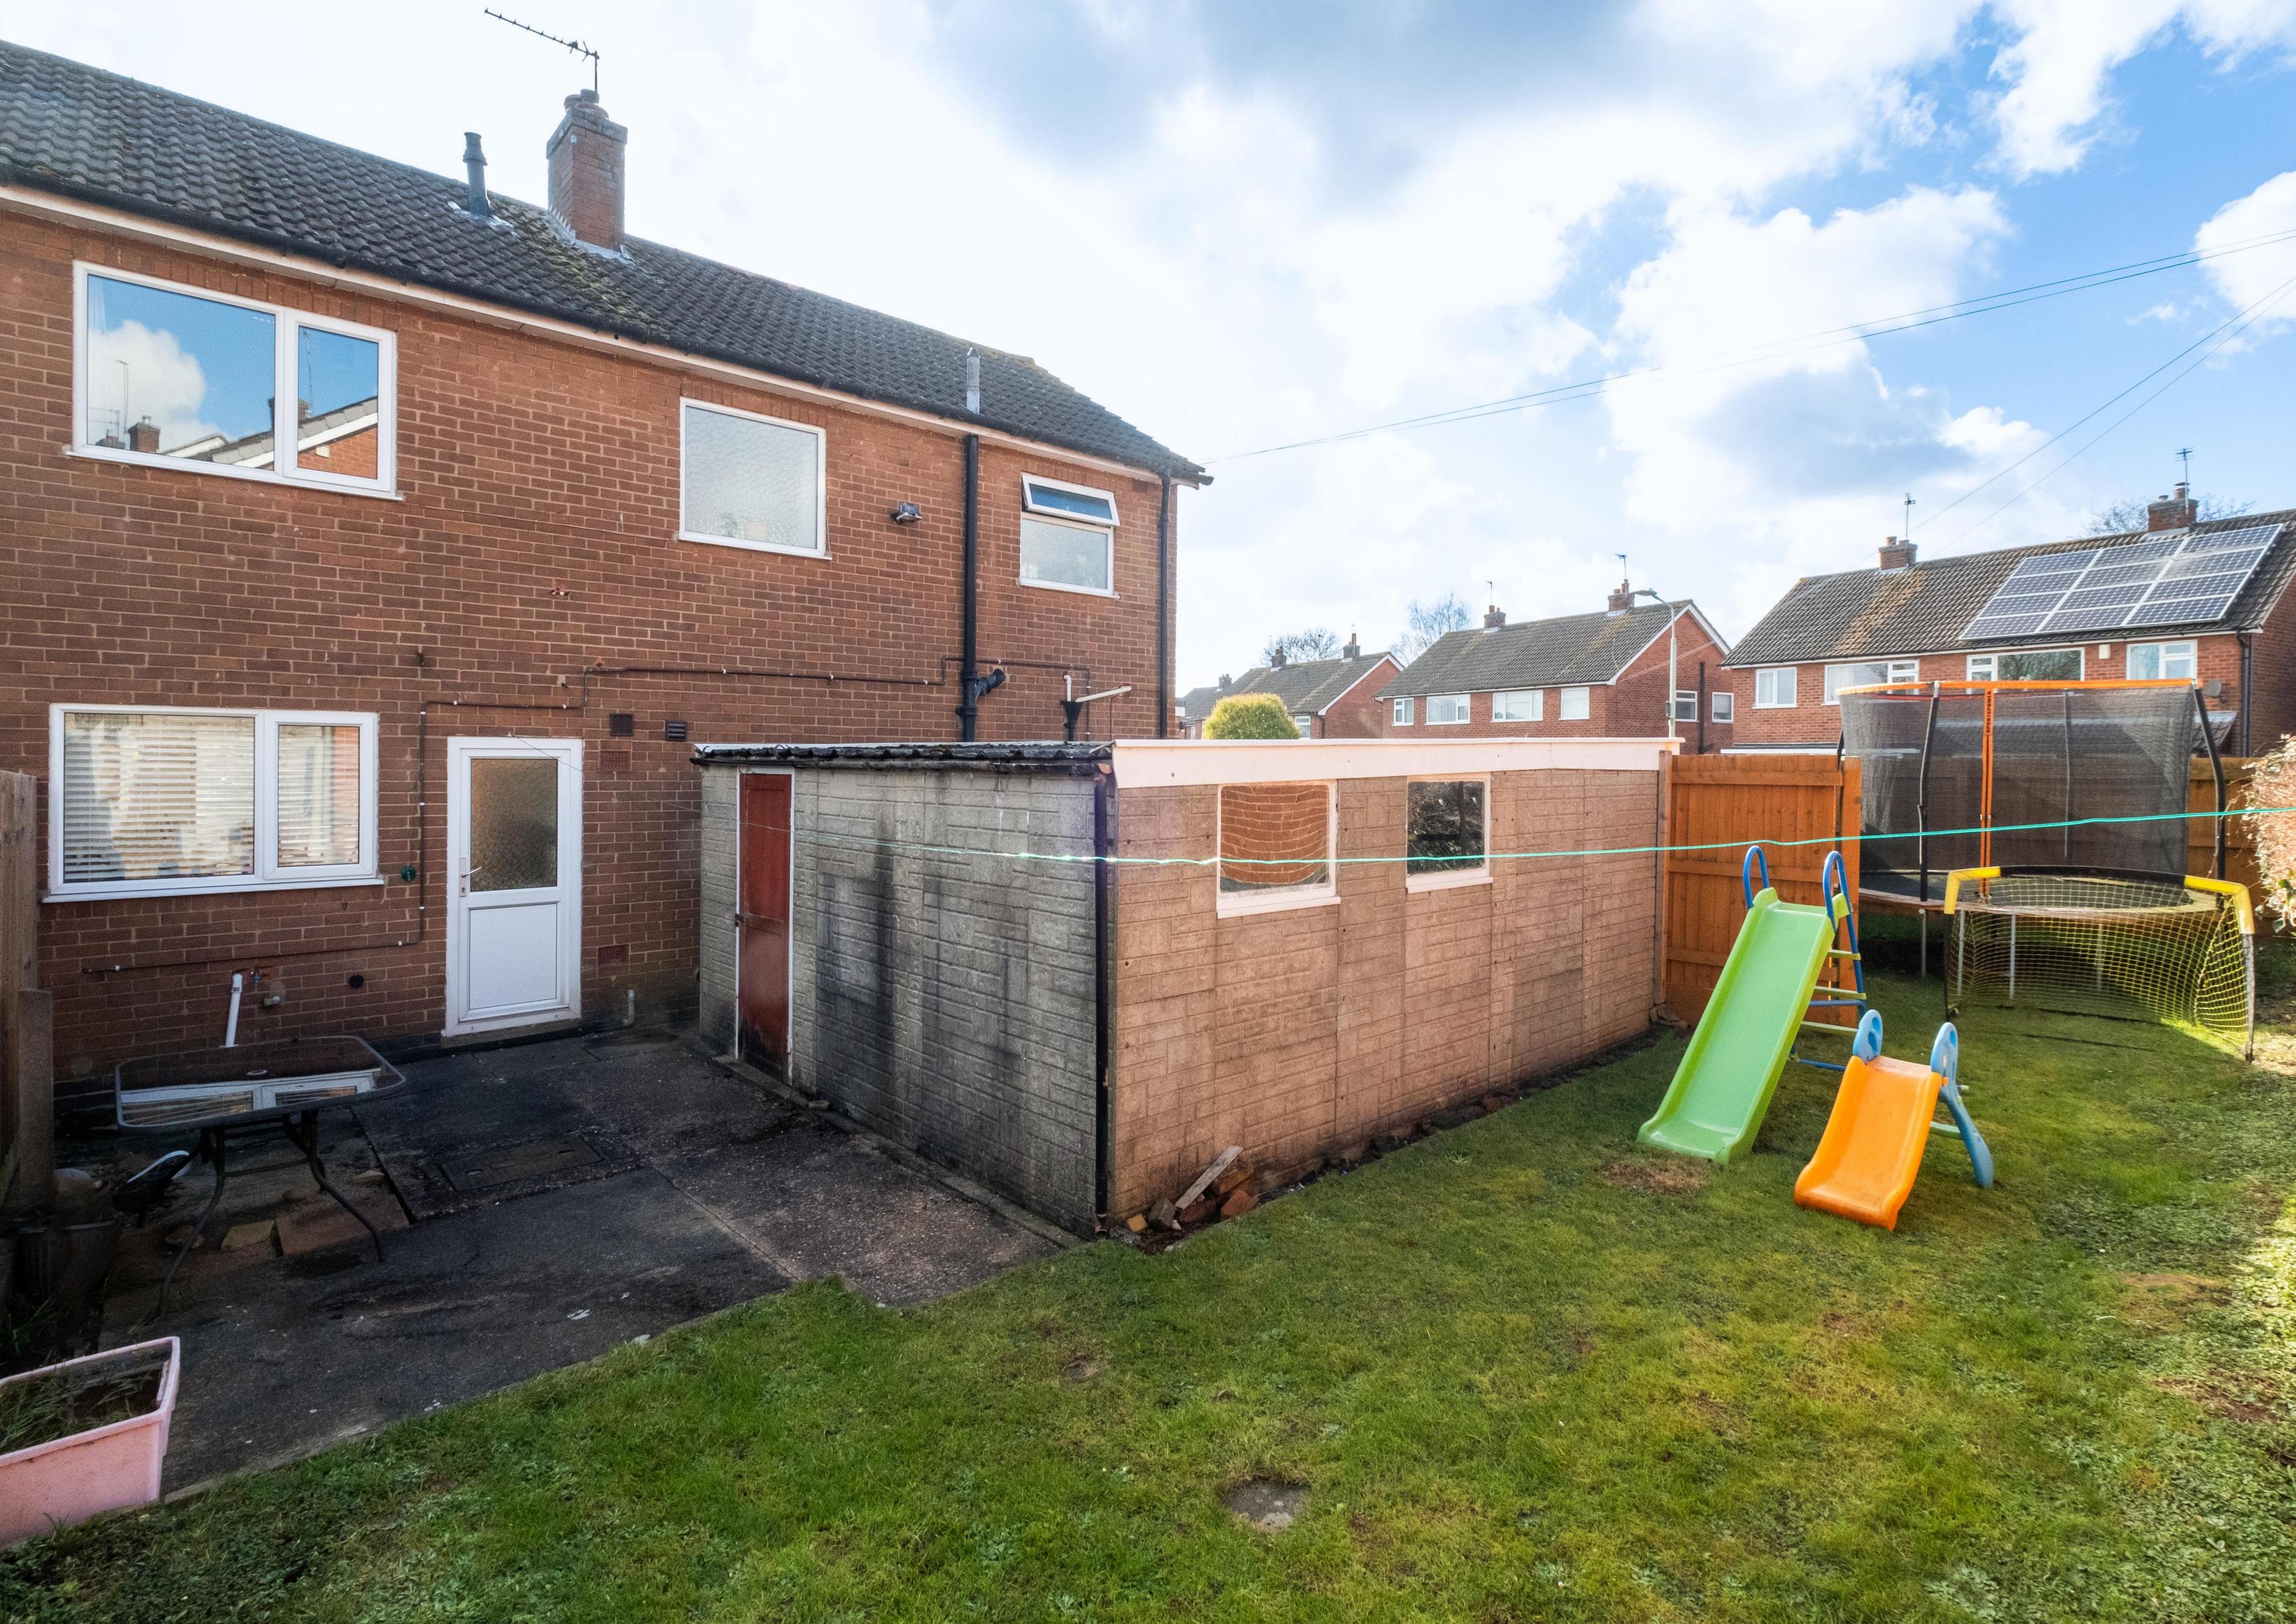

## The Property

The current owners have sympathetically upgraded the property to provide comfortable, open-plan living space. A light-filled hall with an enclosed porch and downstairs WC gives access to the light-filled sitting room, which in turn leads to the recently refitted open-plan kitchen/diner with direct access to the rear gardens. Upstairs are three bedrooms, all capable of taking a double bed, and a completely refitted family bathroom. The sellers have also upgraded the central heating system, including installing a new boiler.

The Outside Outside, the property enjoys a mature corner plot set back from the road behind a large lawned frontage. To the side is a hard landscaped driveway with off-road parking. Behind the driveway is a detached double garage and lawned rear gardens.