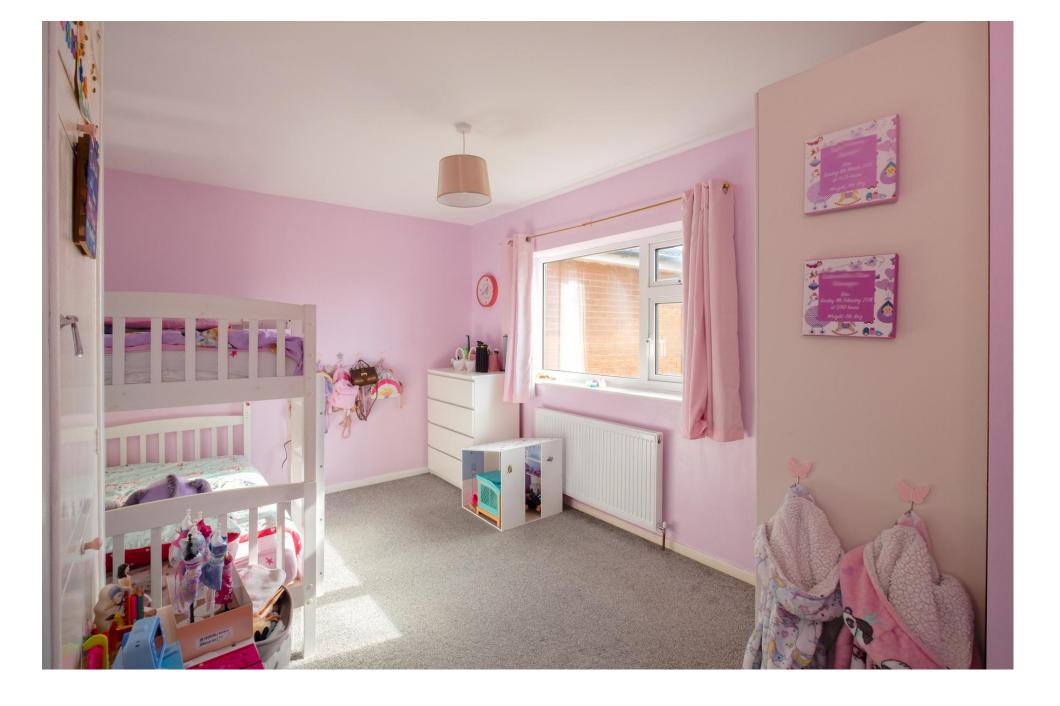

## The Property

The current owners have sympathetically upgraded the property to provide comfortable, open-plan living space. A light-filled hall with an enclosed porch and downstairs WC gives access to the light-filled sitting room, which in turn leads to the recently refitted open-plan kitchen/diner with direct access to the rear gardens. Upstairs are three bedrooms, all capable of taking a double bed, and a completely refitted family bathroom. The sellers have also upgraded the central heating system, including installing a new boiler.