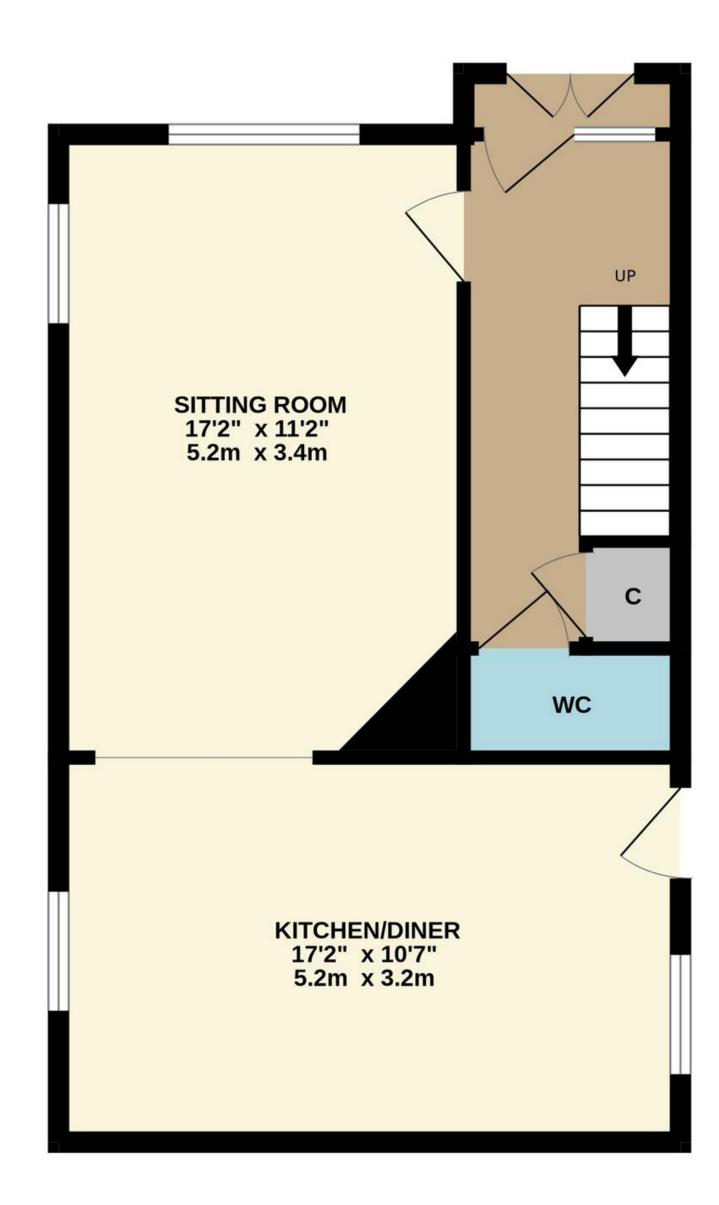

## The Property

The current owners have sympathetically upgraded the property to provide comfortable, open-plan living space. A light-filled hall with an enclosed porch and downstairs WC gives access to the light-filled sitting room, which in turn leads to the recently refitted open-plan kitchen/diner with direct access to the rear gardens. Upstairs are three bedrooms, all capable of taking a double bed, and a completely refitted family bathroom. The sellers have also upgraded the central heating system, including installing a new boiler.

### TOTAL FLOOR AREA : 1219 sq.ft. (113.2 sq.m.) approx.

Whilst every attempt has been made to ensure the accuracy of the floorplan contained here, measurements of doors, windows, rooms and any other items are approximate and no responsibility is taken for any error, omission or mis-statement. This plan is for illustrative purposes only and should be used as such by any prospective purchaser. The services, systems and appliances shown have not been tested and no guarantee as to their operability or efficiency can be given. Made with Metropix ©2025