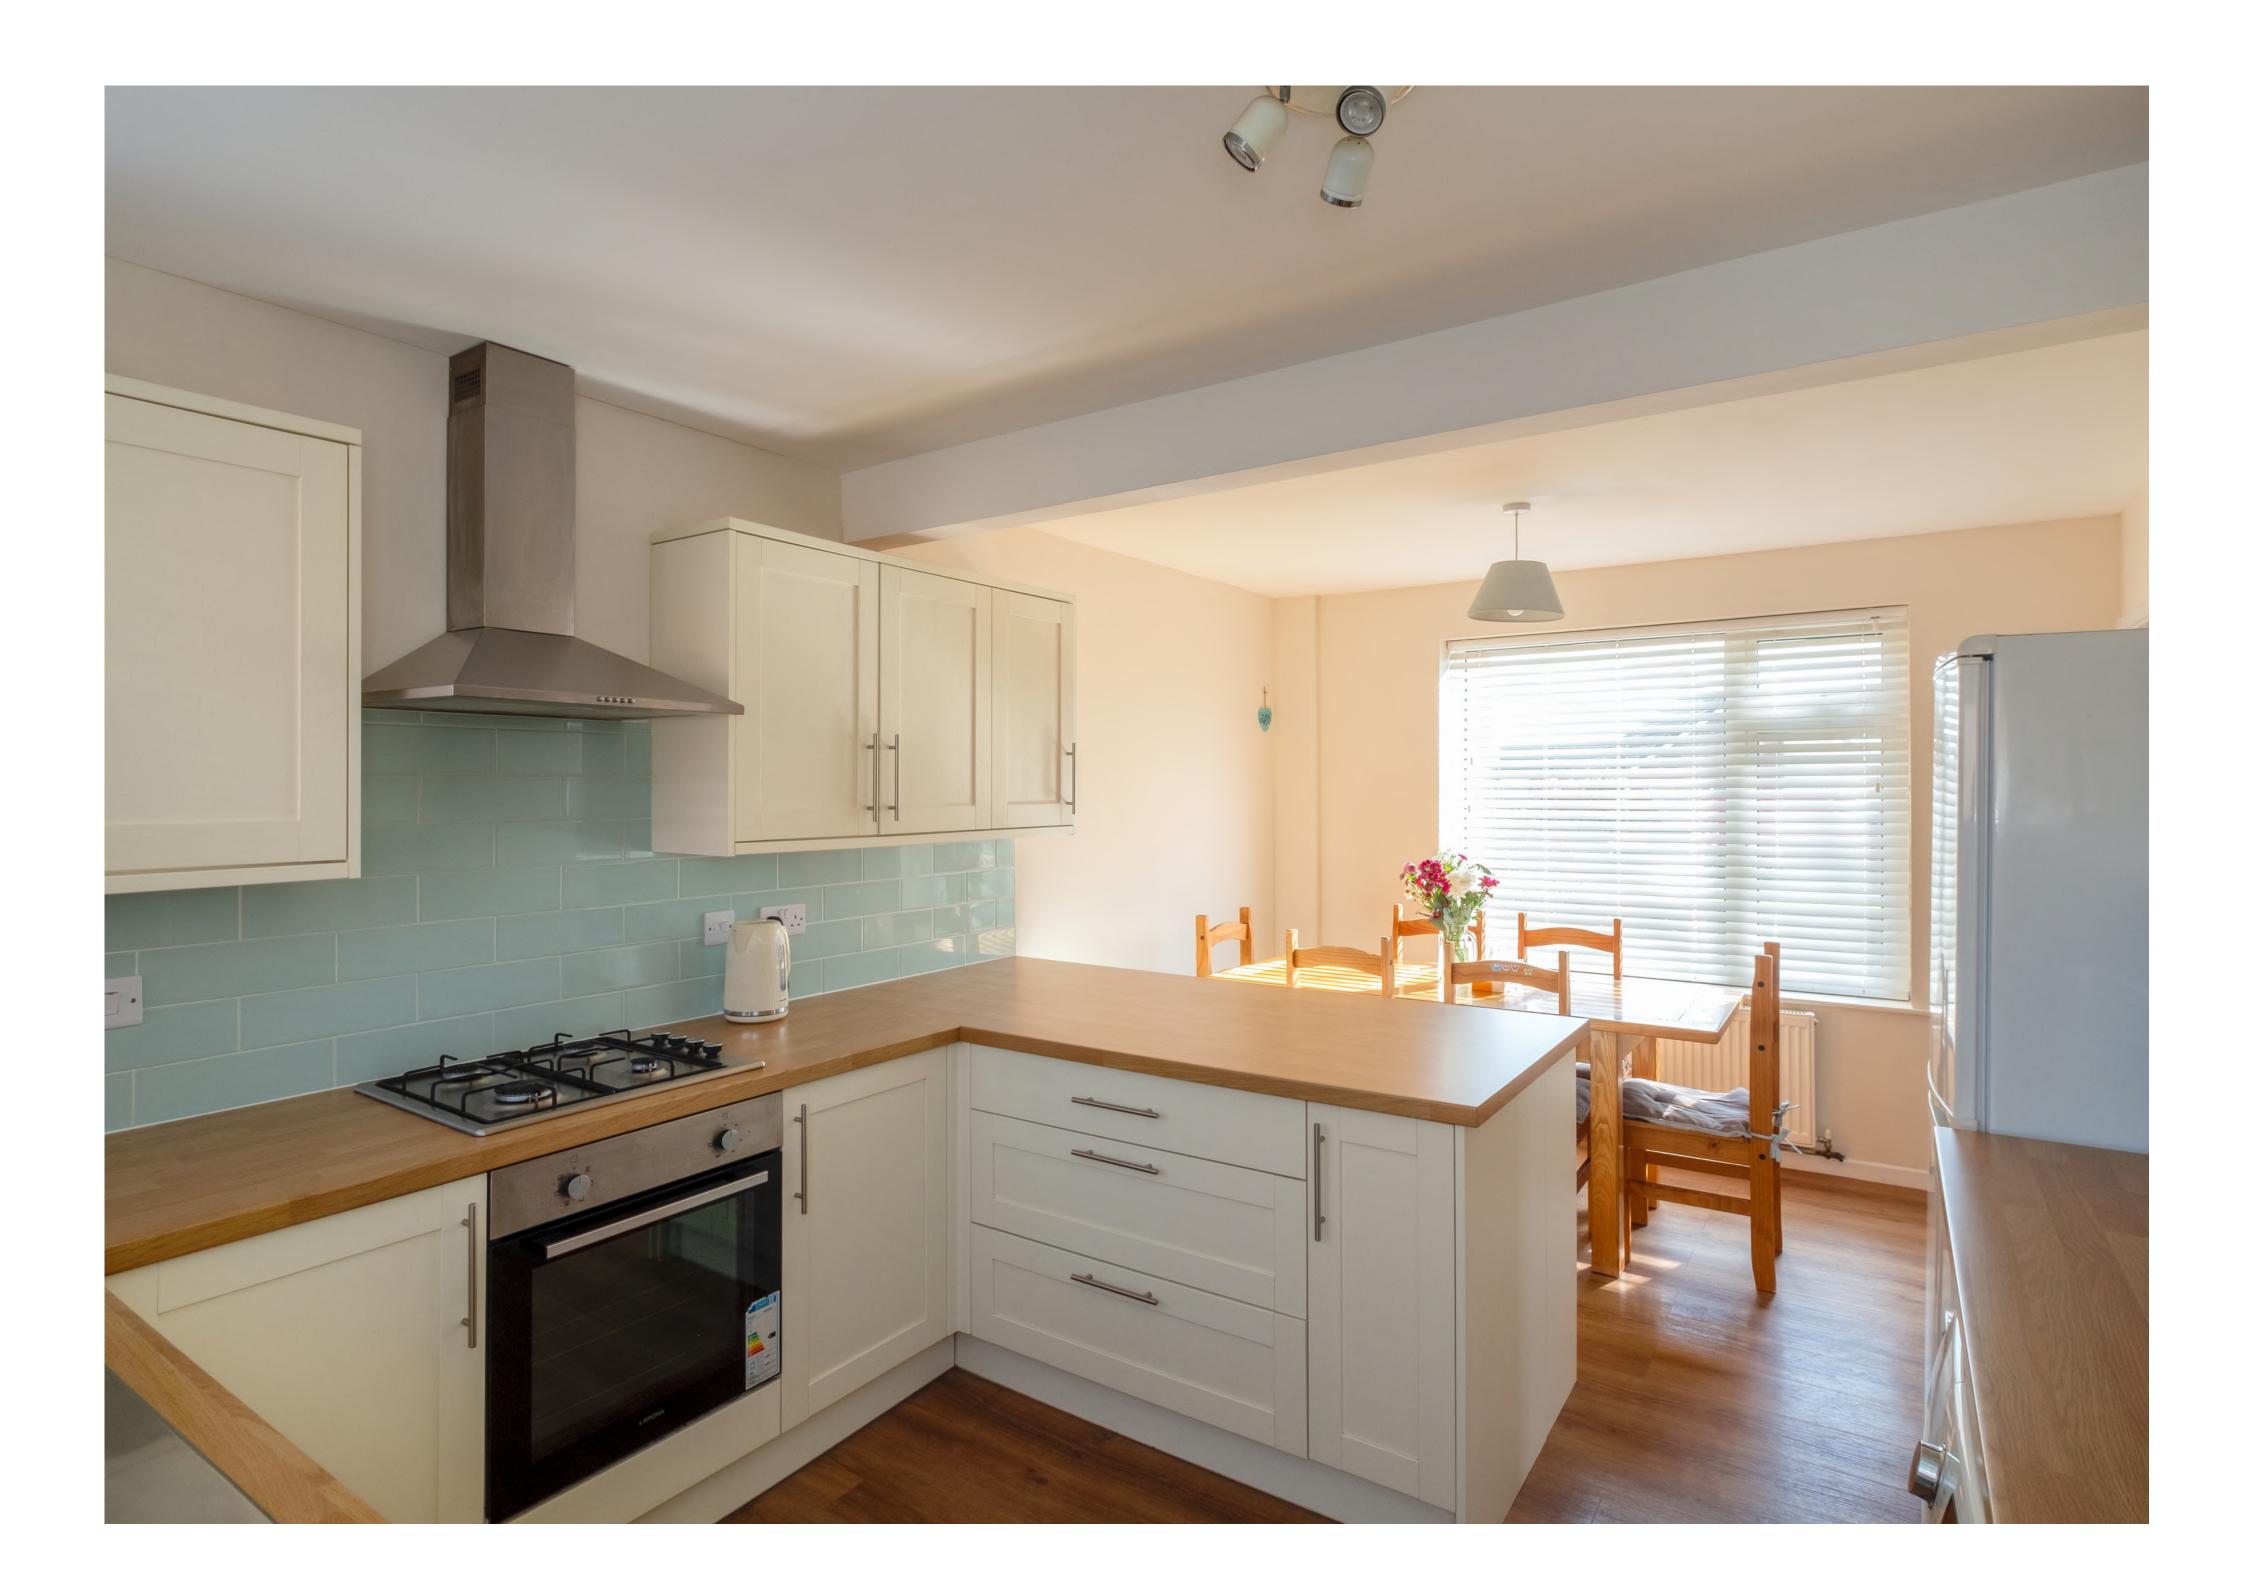

## The Property

The current owners have sympathetically upgraded the property to provide comfortable, open-plan living space. A light-filled hall with an enclosed porch and downstairs WC gives access to the light-filled sitting room, which in turn leads to the recently refitted open-plan kitchen/diner with direct access to the rear gardens. Upstairs are three bedrooms, all capable of taking a double bed, and a completely refitted family bathroom. The sellers have also upgraded the central heating system, including installing a new boiler.