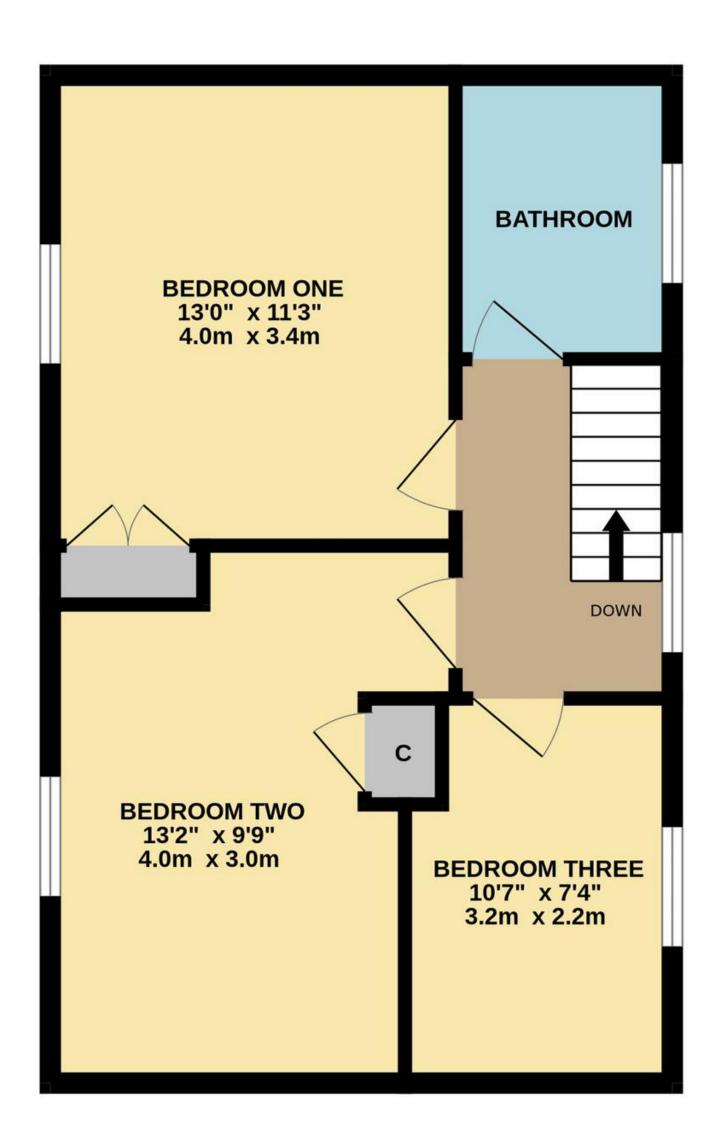

## The Property

The current owners have sympathetically upgraded the property to provide comfortable, open-plan living space. A light-filled hall with an enclosed porch and downstairs WC gives access to the light-filled sitting room, which in turn leads to the recently refitted open-plan kitchen/diner with direct access to the rear gardens. Upstairs are three bedrooms, all capable of taking a double bed, and a completely refitted family bathroom. The sellers have also upgraded the central heating system, including installing a new boiler.

### TOTAL FLOOR AREA : 1219 sq.ft. (113.2 sq.m.) approx.

Whilst every attempt has been made to ensure the accuracy of the floorplan contained here, measurements of doors, windows, rooms and any other items are approximate and no responsibility is taken for any error, omission or mis-statement. This plan is for illustrative purposes only and should be used as such by any prospective purchaser. The services, systems and appliances shown have not been tested and no guarantee as to their operability or efficiency can be given. Made with Metropix ©2025