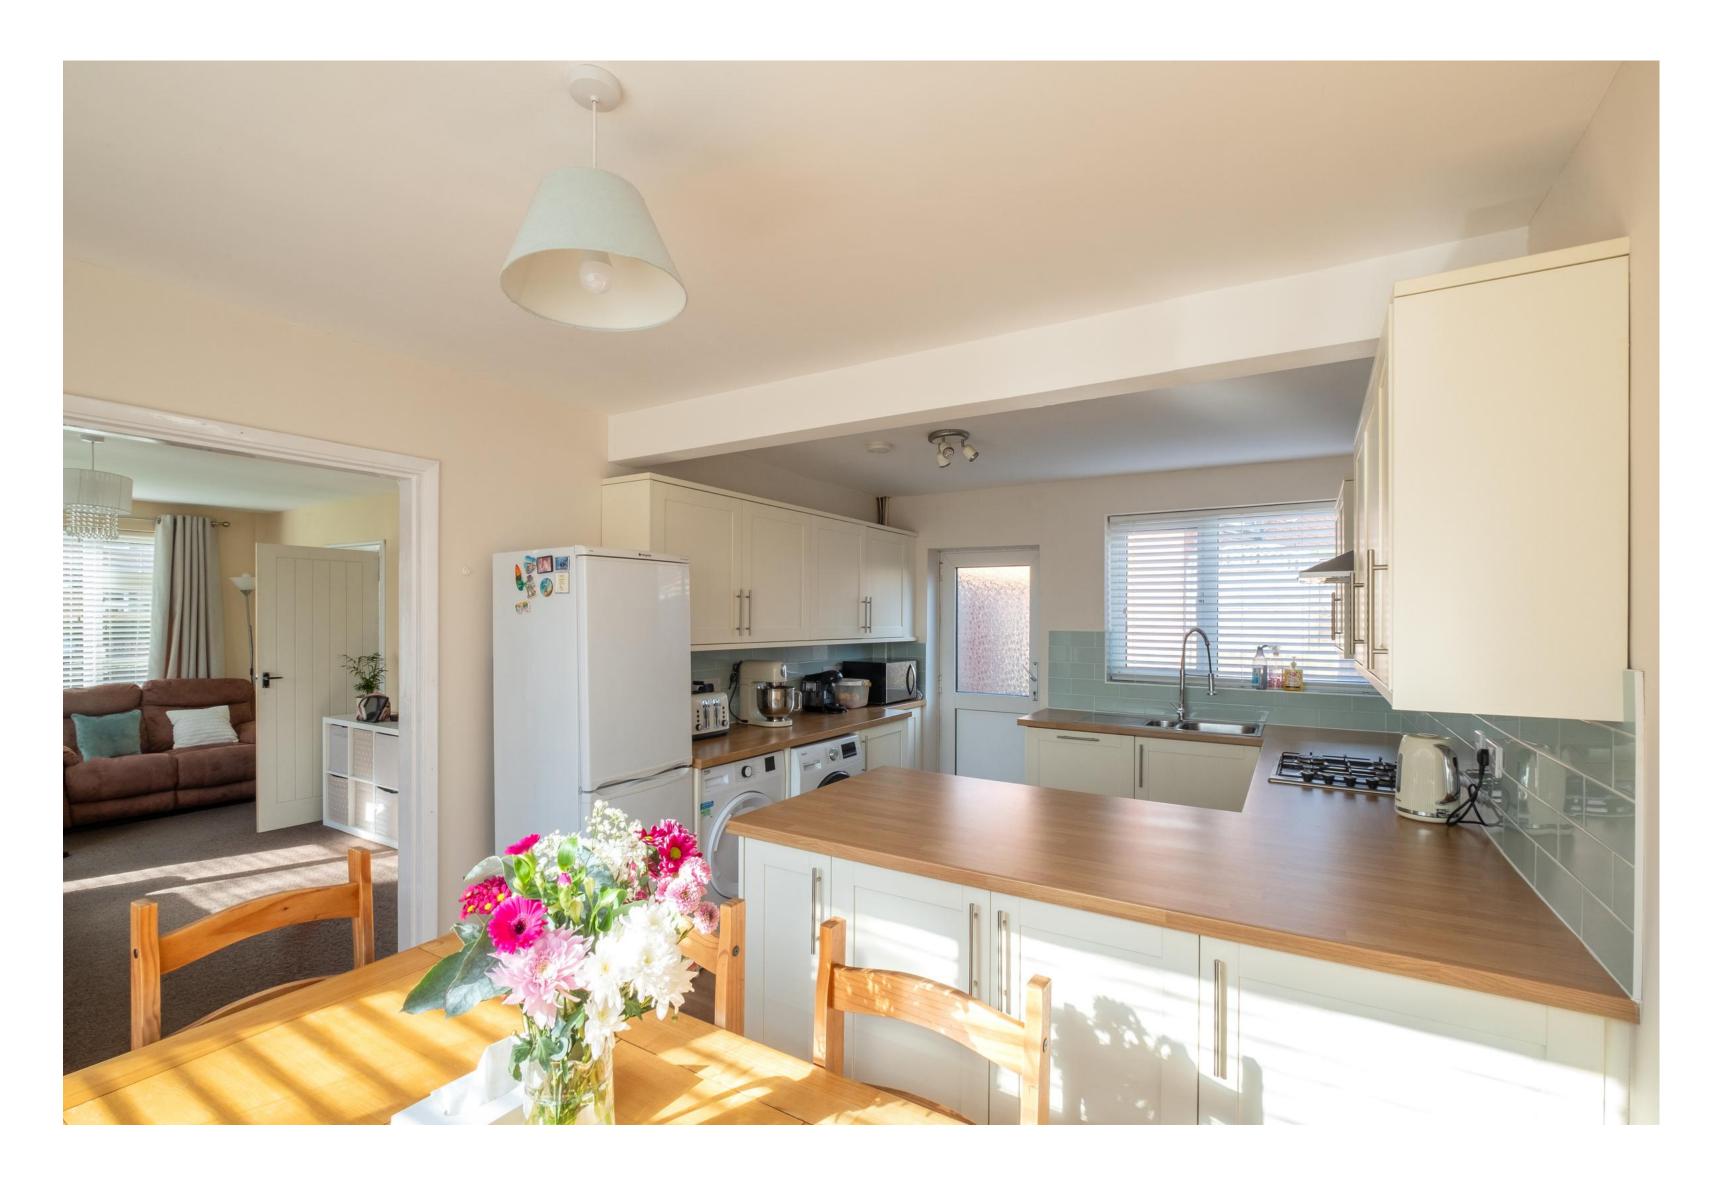

## The Property

The current owners have sympathetically upgraded the property to provide comfortable, open-plan living space. A light-filled hall with an enclosed porch and downstairs WC gives access to the light-filled sitting room, which in turn leads to the recently refitted open-plan kitchen/diner with direct access to the rear gardens. Upstairs are three bedrooms, all capable of taking a double bed, and a completely refitted family bathroom. The sellers have also upgraded the central heating system, including installing a new boiler.