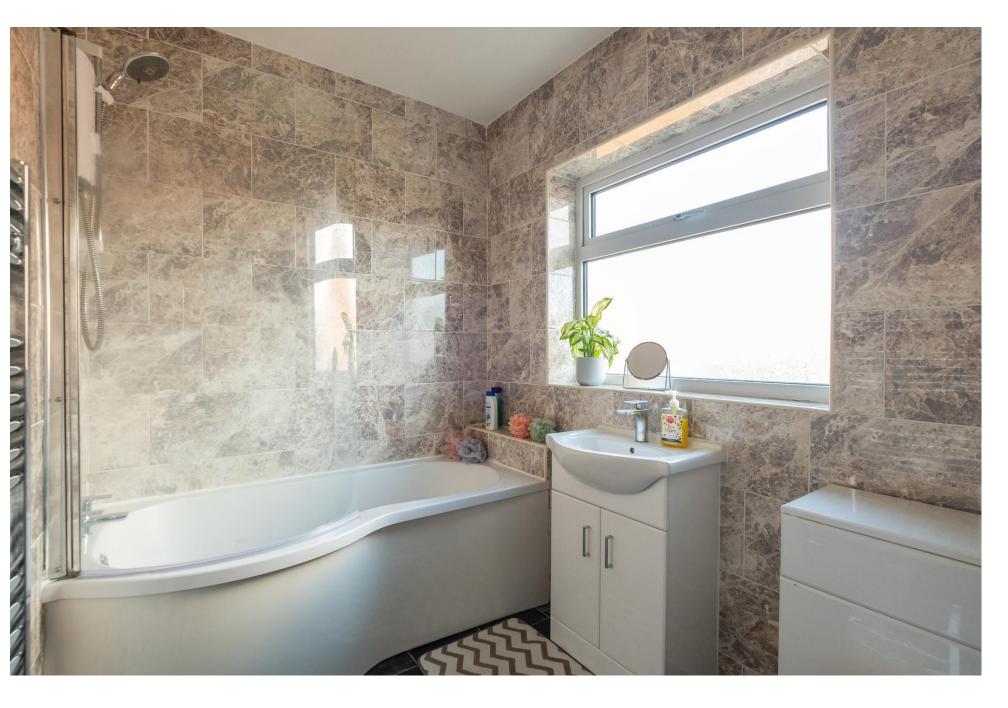

## The Property

The current owners have sympathetically upgraded the property to provide comfortable, open-plan living space. A light-filled hall with an enclosed porch and downstairs WC gives access to the light-filled sitting room, which in turn leads to the recently refitted open-plan kitchen/diner with direct access to the rear gardens. Upstairs are three bedrooms, all capable of taking a double bed, and a completely refitted family bathroom. The sellers have also upgraded the central heating system, including installing a new boiler.