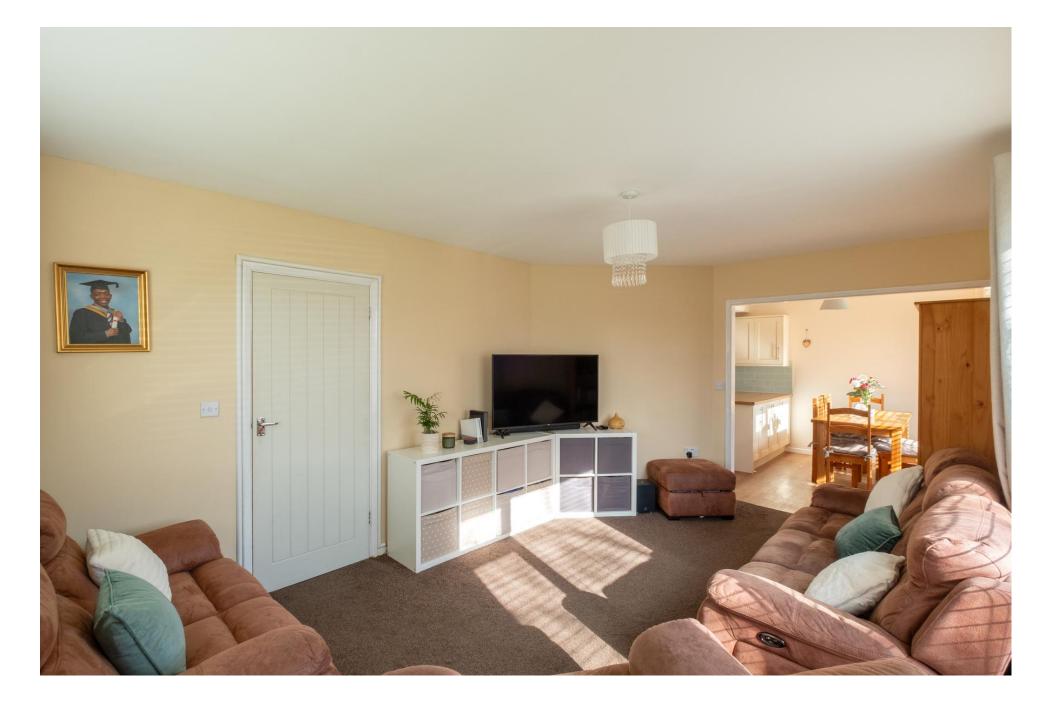

## The Property

The current owners have sympathetically upgraded the property to provide comfortable, open-plan living space. A light-filled hall with an enclosed porch and downstairs WC gives access to the light-filled sitting room, which in turn leads to the recently refitted open-plan kitchen/diner with direct access to the rear gardens. Upstairs are three bedrooms, all capable of taking a double bed, and a completely refitted family bathroom. The sellers have also upgraded the central heating system, including installing a new boiler.