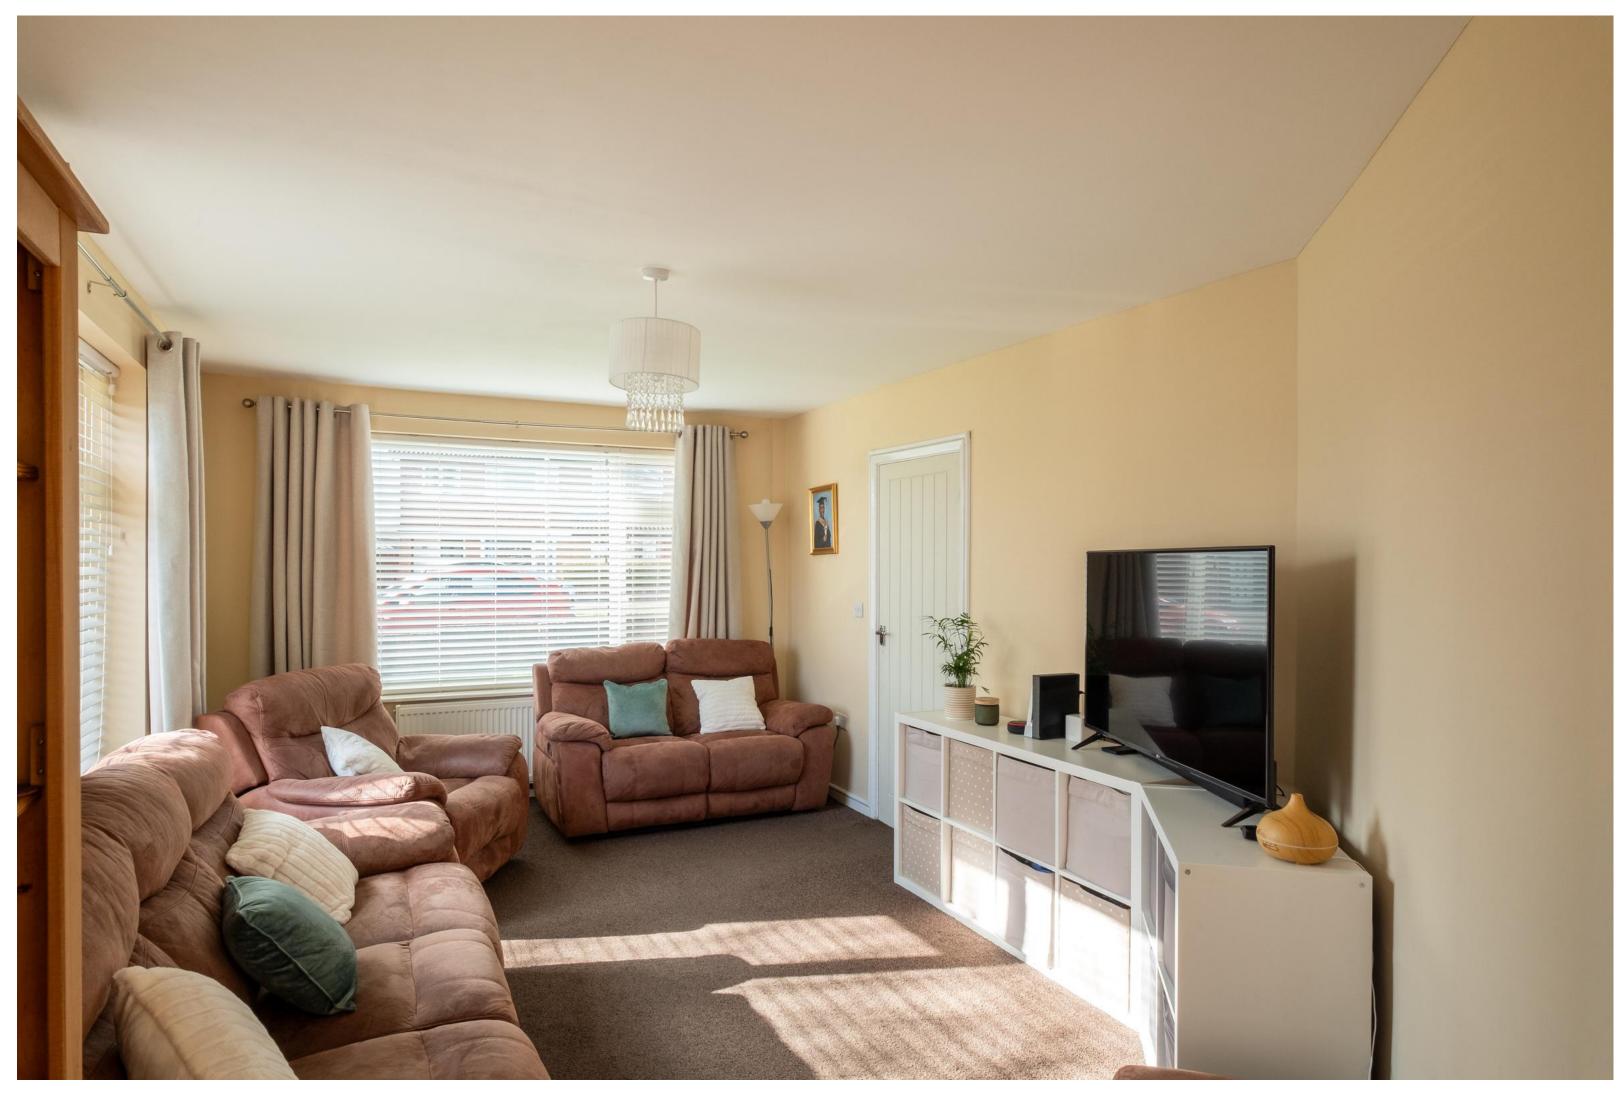

## The Property

The current owners have sympathetically upgraded the property to provide comfortable, open-plan living space. A light-filled hall with an enclosed porch and downstairs WC gives access to the light-filled sitting room, which in turn leads to the recently refitted open-plan kitchen/diner with direct access to the rear gardens. Upstairs are three bedrooms, all capable of taking a double bed, and a completely refitted family bathroom. The sellers have also upgraded the central heating system, including installing a new boiler.