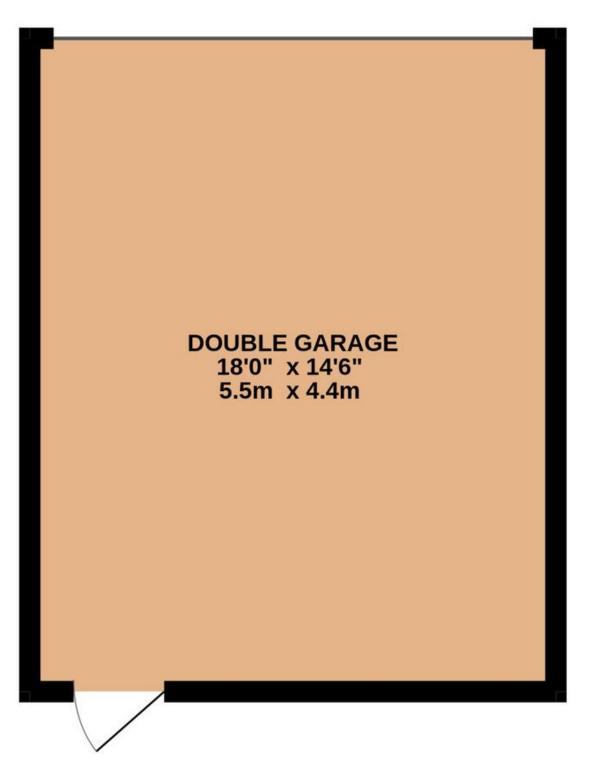

The Outside Outside, the property enjoys a mature corner plot set back from the road behind a large lawned frontage. To the side is a hard landscaped driveway with off-road parking. Behind the driveway is a detached double garage and lawned rear gardens.

### TOTAL FLOOR AREA : 1219 sq.ft. (113.2 sq.m.) approx.

Whilst every attempt has been made to ensure the accuracy of the floorplan contained here, measurements of doors, windows, rooms and any other items are approximate and no responsibility is taken for any error, omission or mis-statement. This plan is for illustrative purposes only and should be used as such by any prospective purchaser. The services, systems and appliances shown have not been tested and no guarantee as to their operability or efficiency can be given. Made with Metropix ©2025