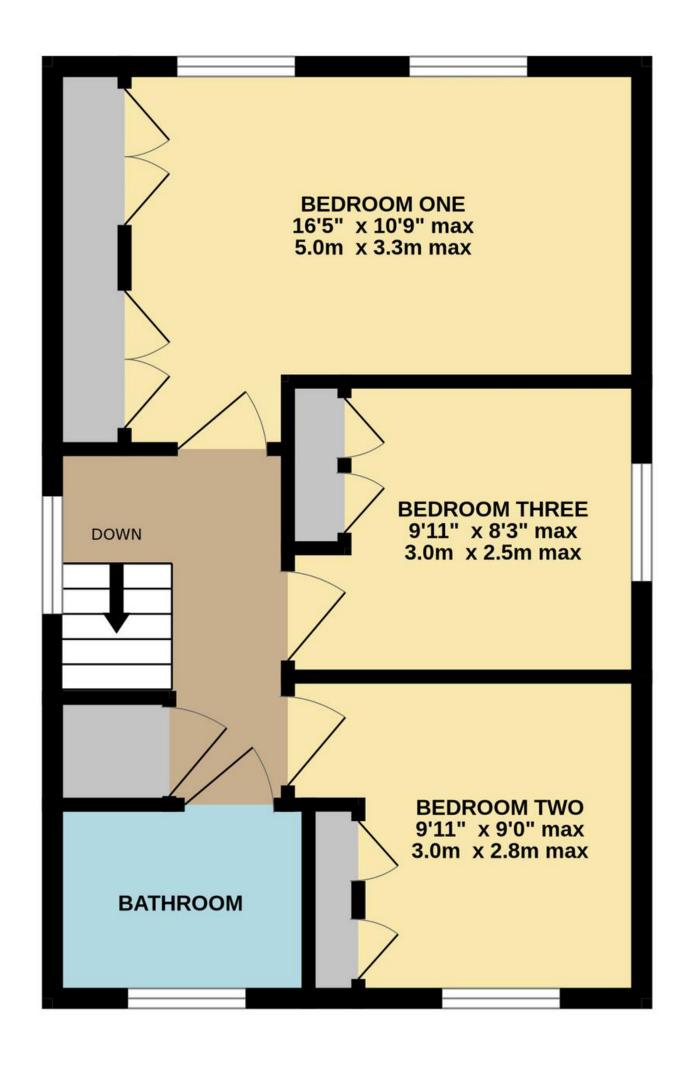

Upstairs, from a bright landing, you will find three goodsized bedrooms, all able to fit a double bed. There is a also a family bathroom.

TOTAL FLOOR AREA: 1211 sq.ft. (112.5 sq.m.) approx.

Whilst every attempt has been made to ensure the accuracy of the floorplan contained here, measurements of doors, windows, rooms and any other items are approximate and no responsibility is taken for any error, omission or mis-statement. This plan is for illustrative purposes only and should be used as such by any prospective purchaser. The services, systems and appliances shown have not been tested and no guarantee as to their operability or efficiency can be given.