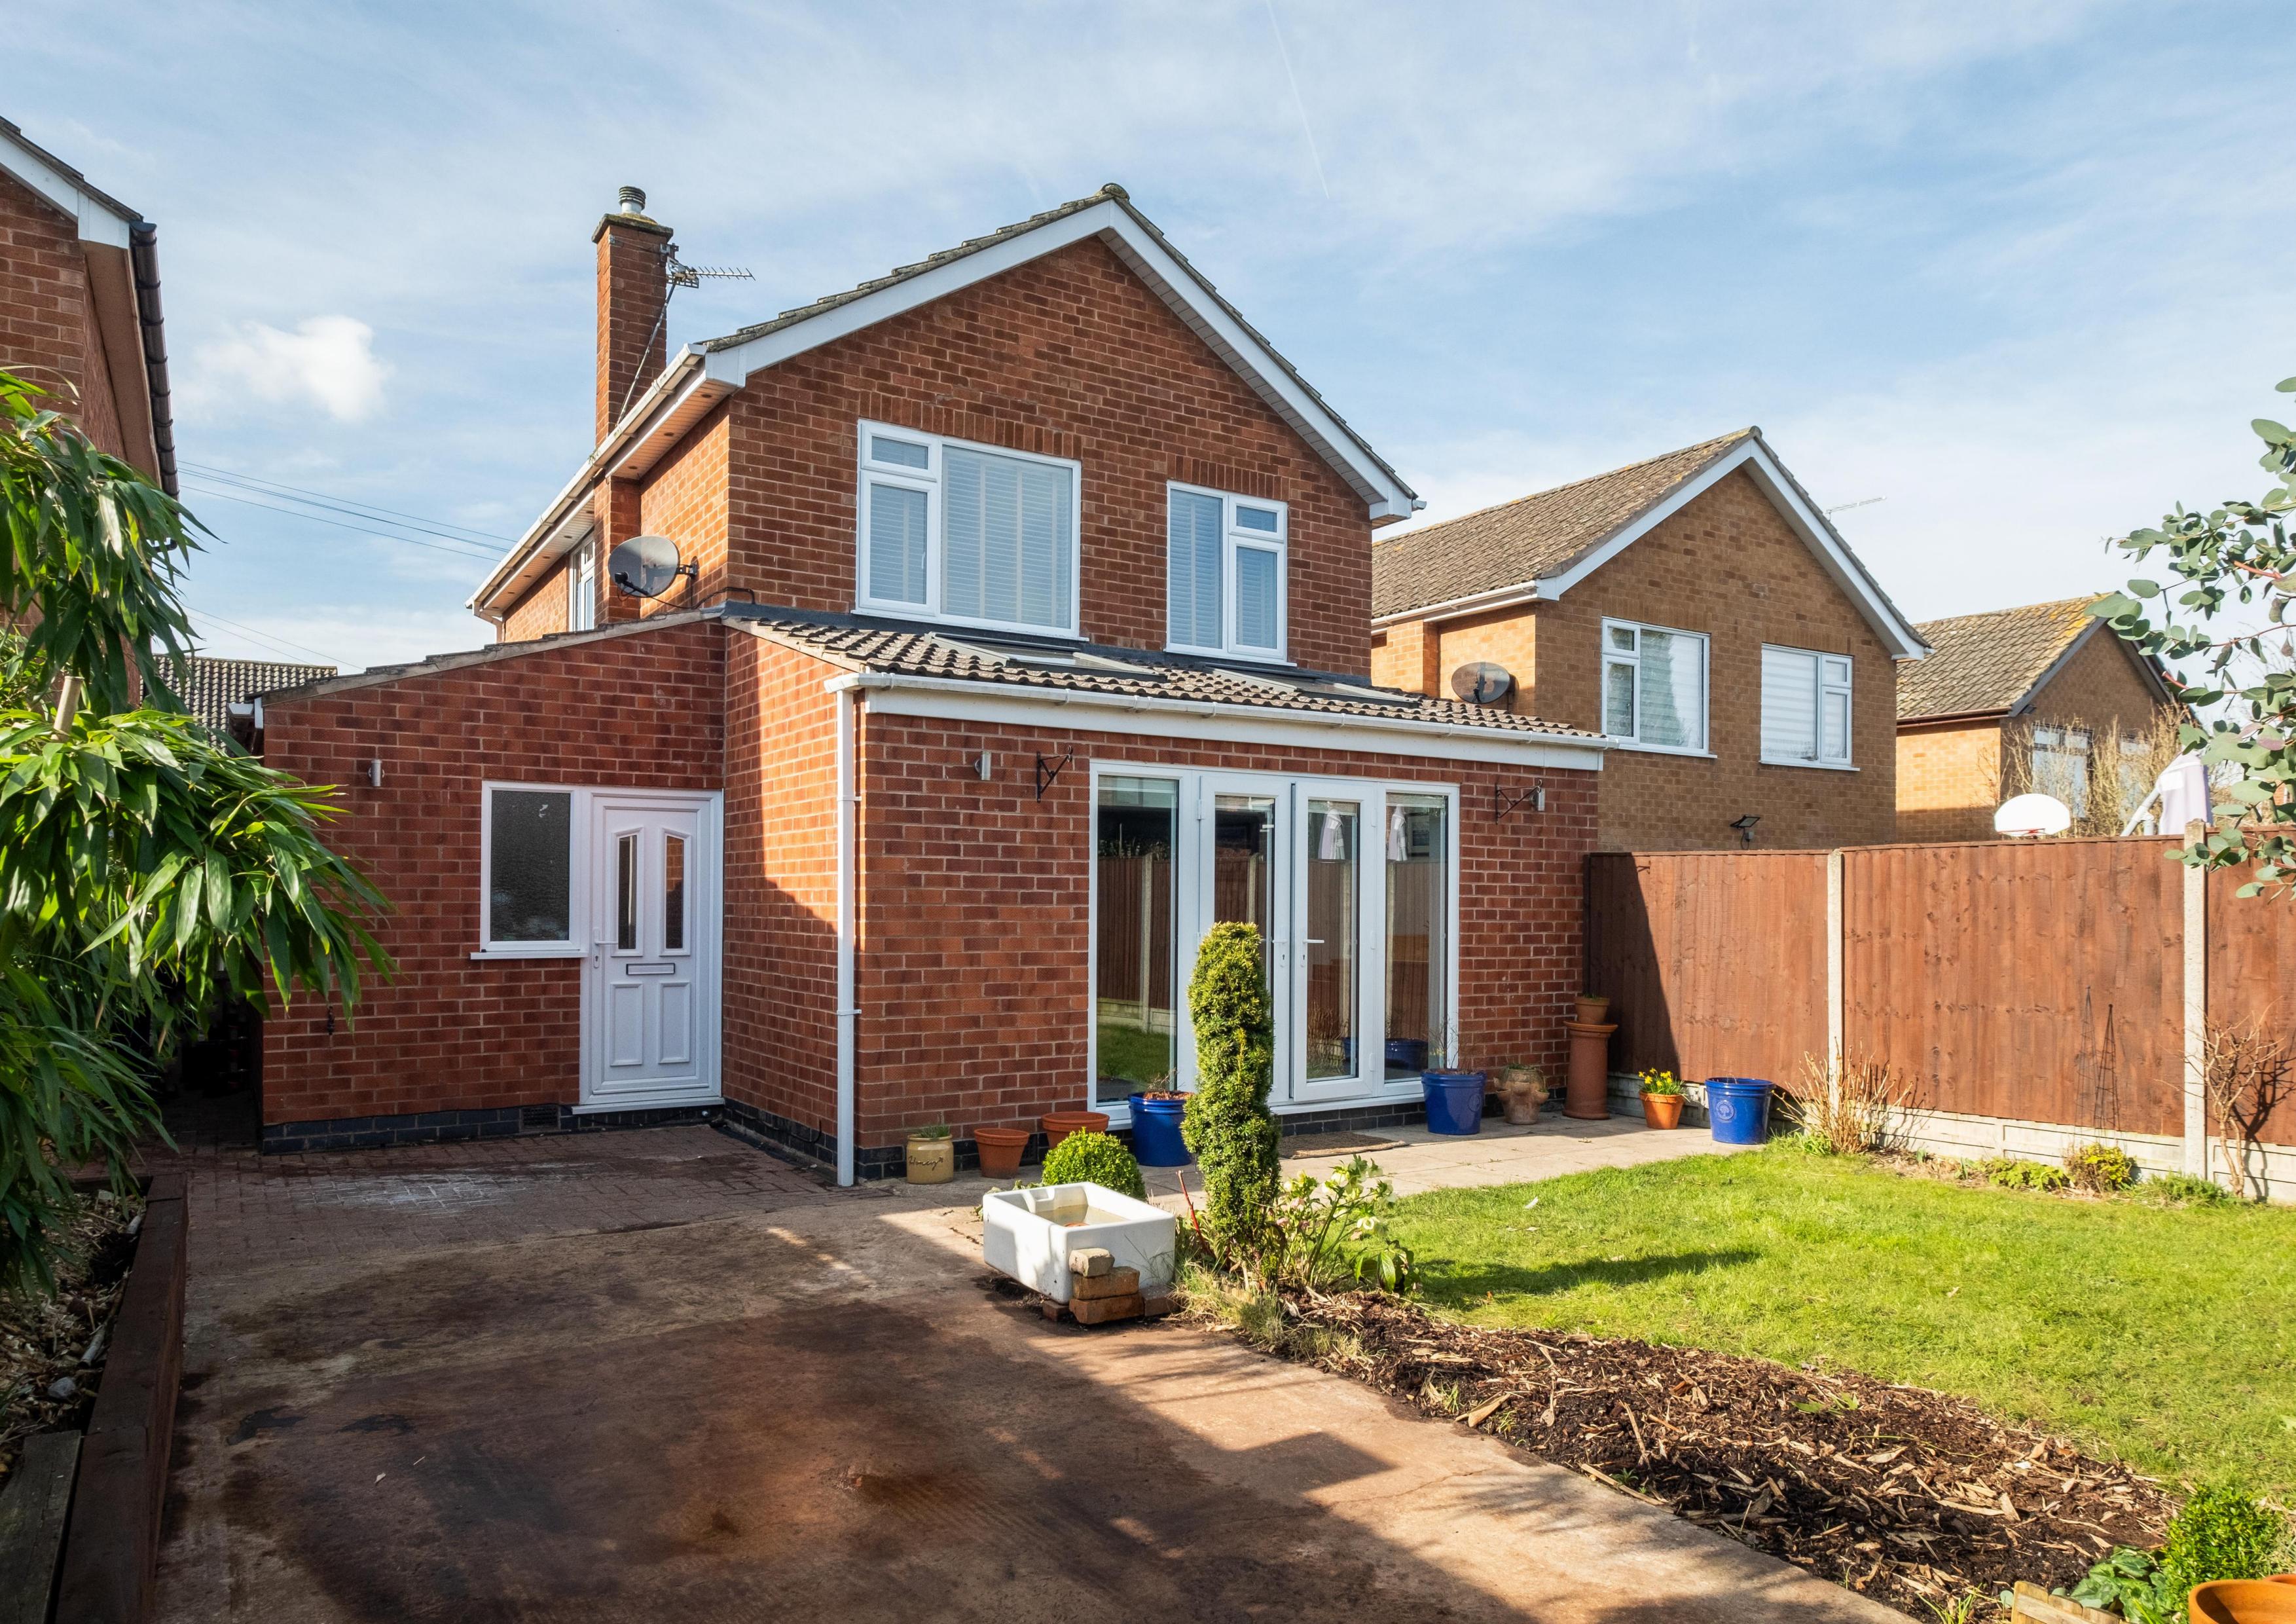

The property benefits from an extended downstairs layout that includes a contemporary kitchen/diner with an island unit and a separate spacious sitting room. There is a generous driveway to the front of the property and lovely gardens to the rear.

#### The Outside

Outside, the property is set back from the road behind a generous private driveway and landscaped frontage. There is access to the rear of the property via the right-hand side, which has a lockable store room. The gardens are partly lawned with raised beds.