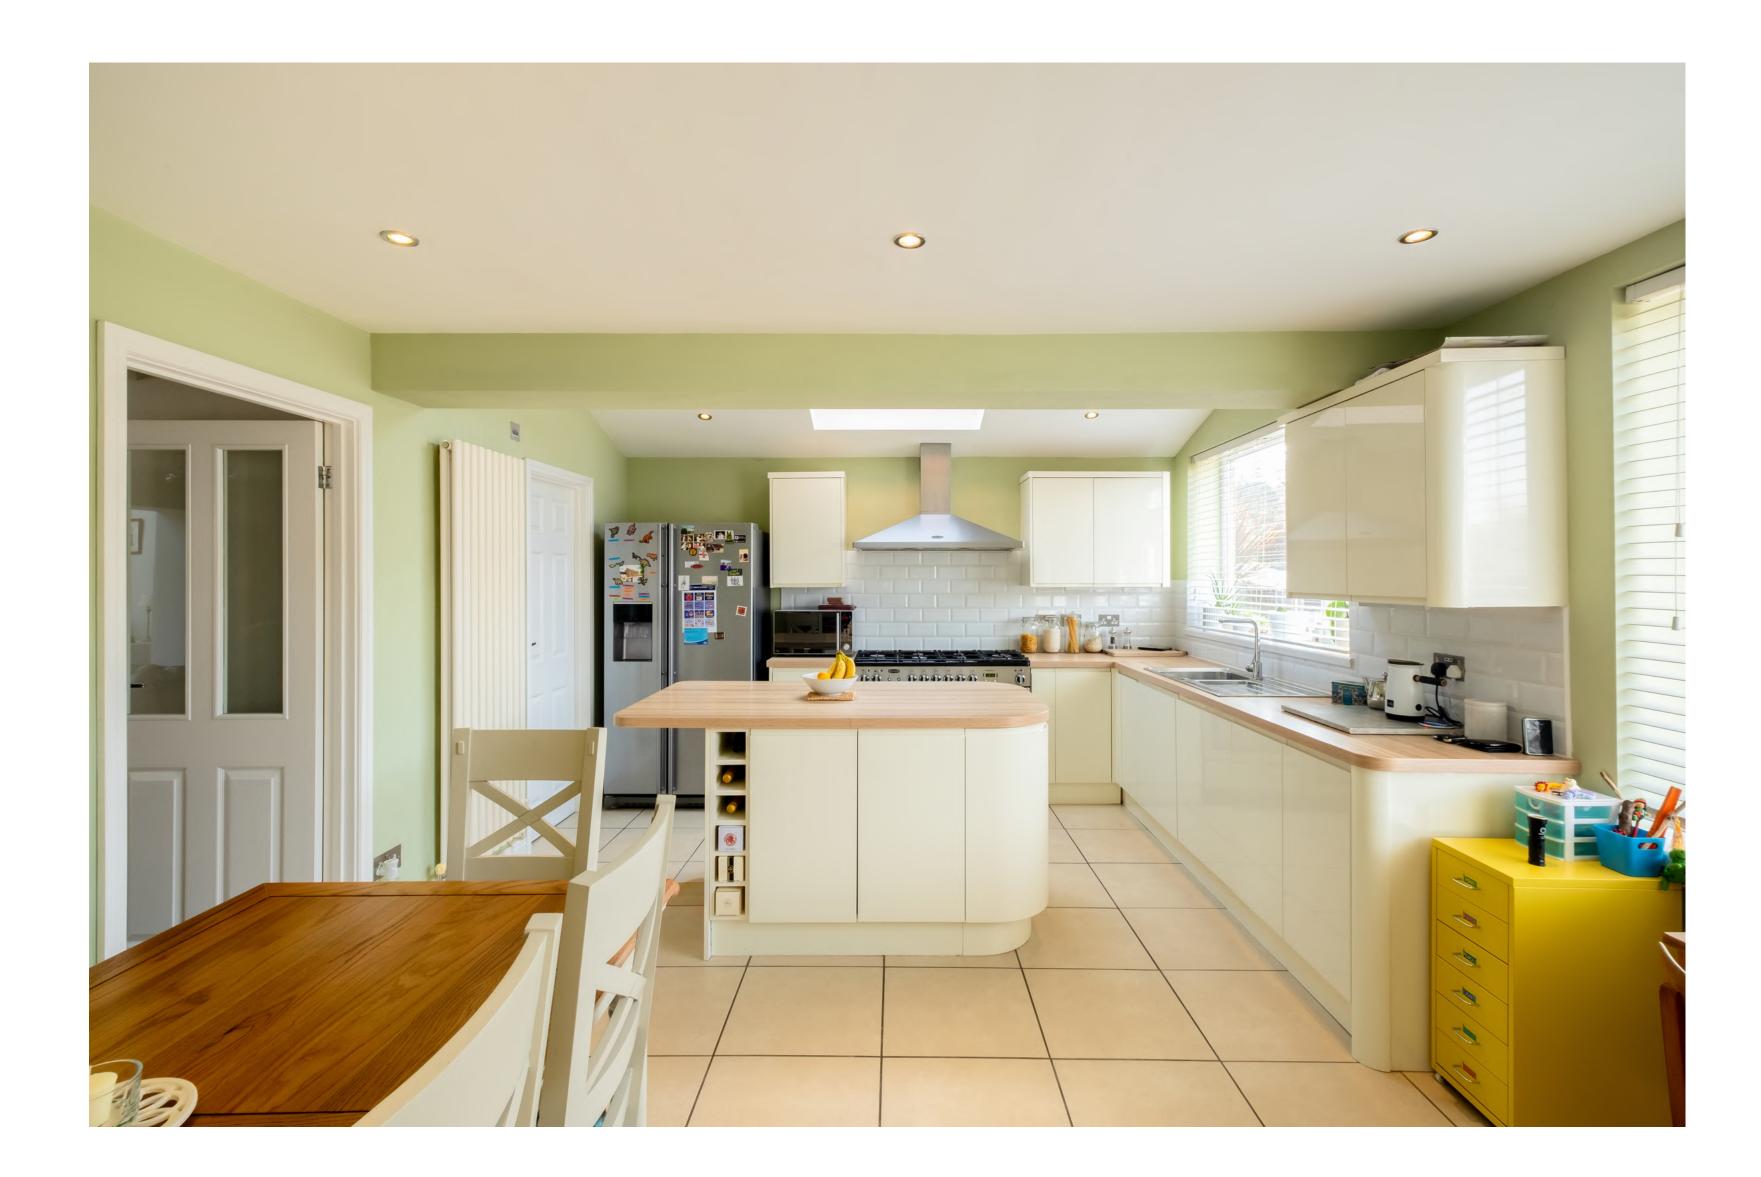

The property benefits from an extended downstairs layout that includes a contemporary kitchen/diner with an island unit and a separate spacious sitting room. There is a generous driveway to the front of the property and lovely gardens to the rear.

The accommodation comprises an entrance hall with cloaks cupboard, an open-plan kitchen diner with an island unit and roof light, and a separate spacious sitting room measuring 16'6" wide with an electric fire, roof lights, and French doors. The kitchen is fitted in a shaker style with a range cooker, generous space for a dining table, and a separate utility/shower room.