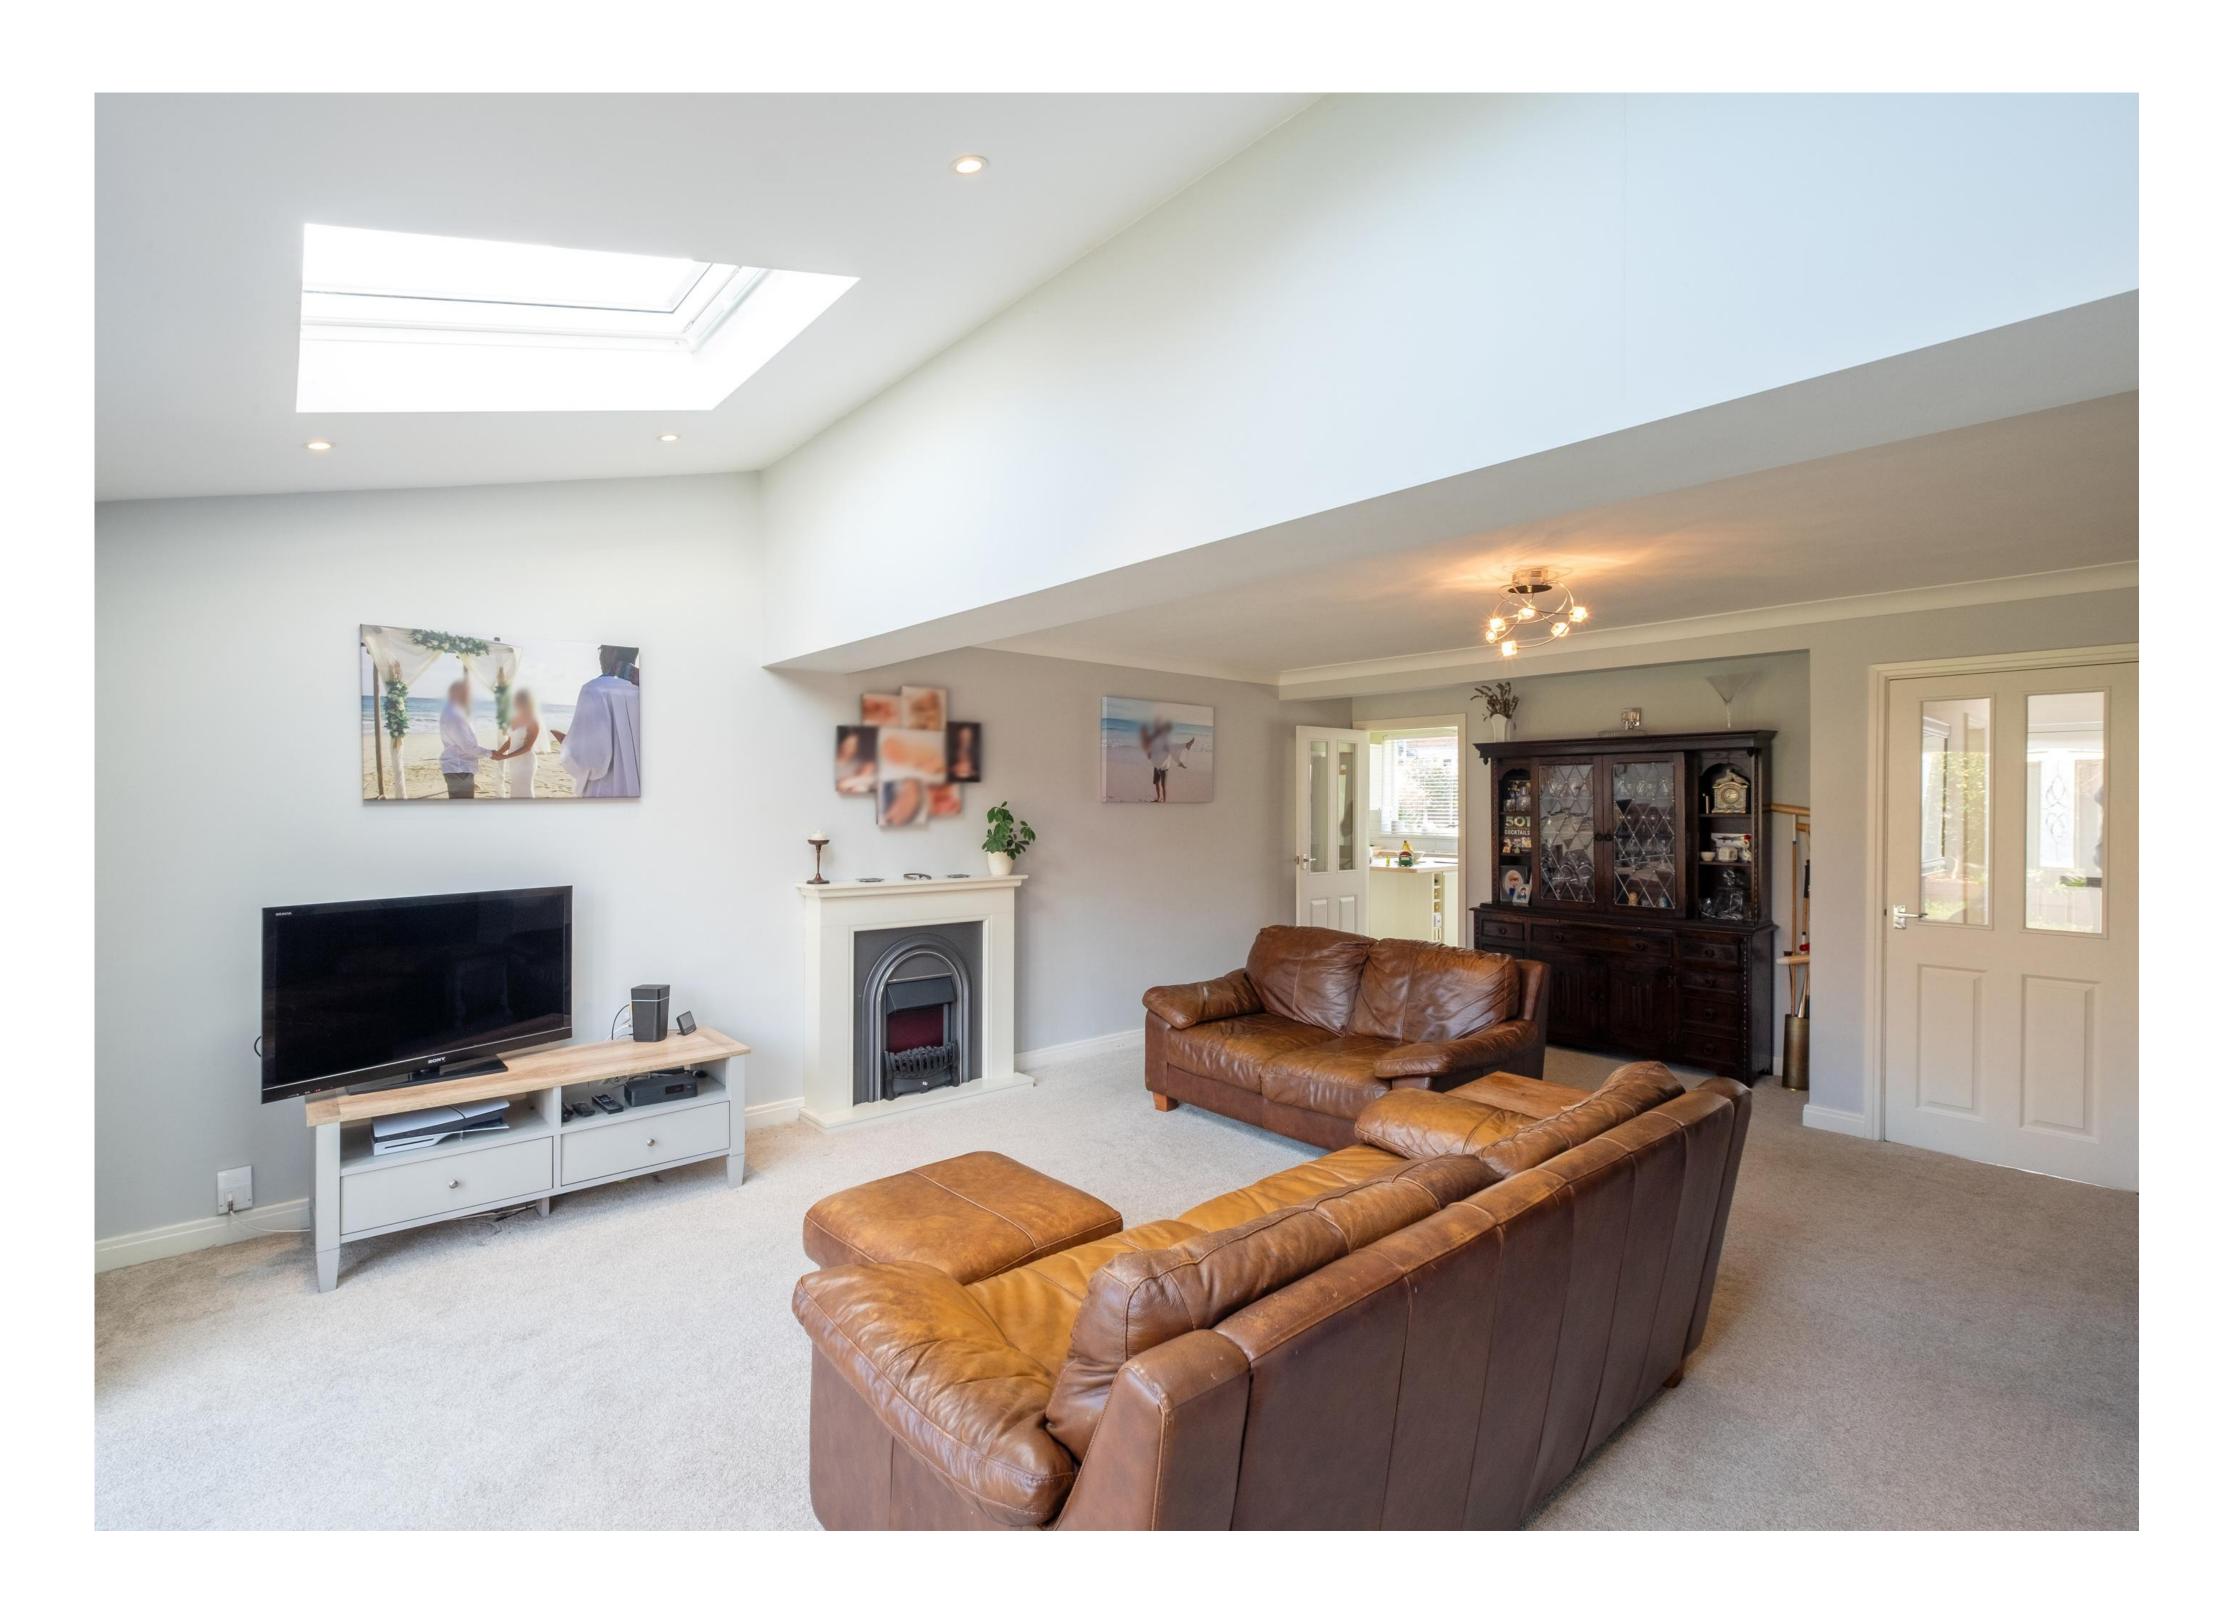

### The Property

The property has a well-laid-out floor area measuring approximately 1,145 square feet (excluding the external store). The living space is light-filled, beautifully presented, and ideal for family living.

The accommodation comprises an entrance hall with cloaks cupboard, an open-plan kitchen diner with an island unit and roof light, and a separate spacious sitting room measuring 16'6" wide with an electric fire, roof lights, and French doors. The kitchen is fitted in a shaker style with a range cooker, generous space for a dining table, and a separate utility/shower room.