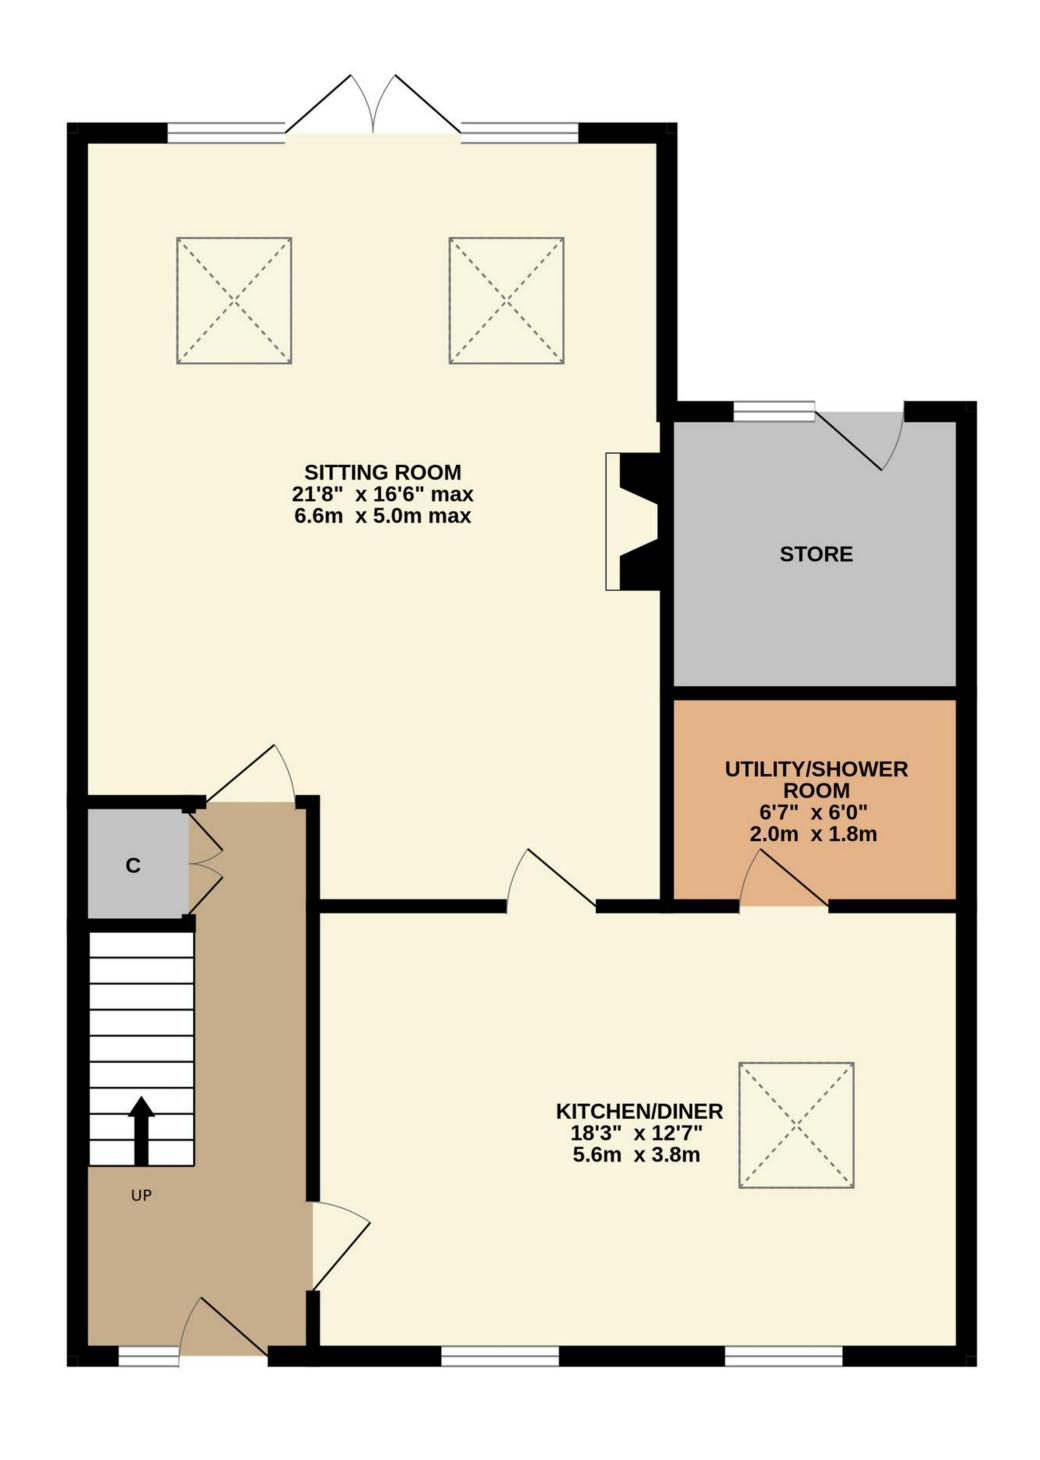

### The Property

The property has a well-laid-out floor area measuring approximately 1,145 square feet (excluding the external store). The living space is light-filled, beautifully presented, and ideal for family living.

The accommodation comprises an entrance hall with cloaks cupboard, an open-plan kitchen diner with an island unit and roof light, and a separate spacious sitting room measuring 16'6" wide with an electric fire, roof lights, and French doors. The kitchen is fitted in a shaker style with a range cooker, generous space for a dining table, and a separate utility/shower room.

TOTAL FLOOR AREA: 1211 sq.ft. (112.5 sq.m.) approx.

Whilst every attempt has been made to ensure the accuracy of the floorplan contained here, measurements of doors, windows, rooms and any other items are approximate and no responsibility is taken for any error, omission or mis-statement. This plan is for illustrative purposes only and should be used as such by any prospective purchaser. The services, systems and appliances shown have not been tested and no guarantee as to their operability or efficiency can be given.