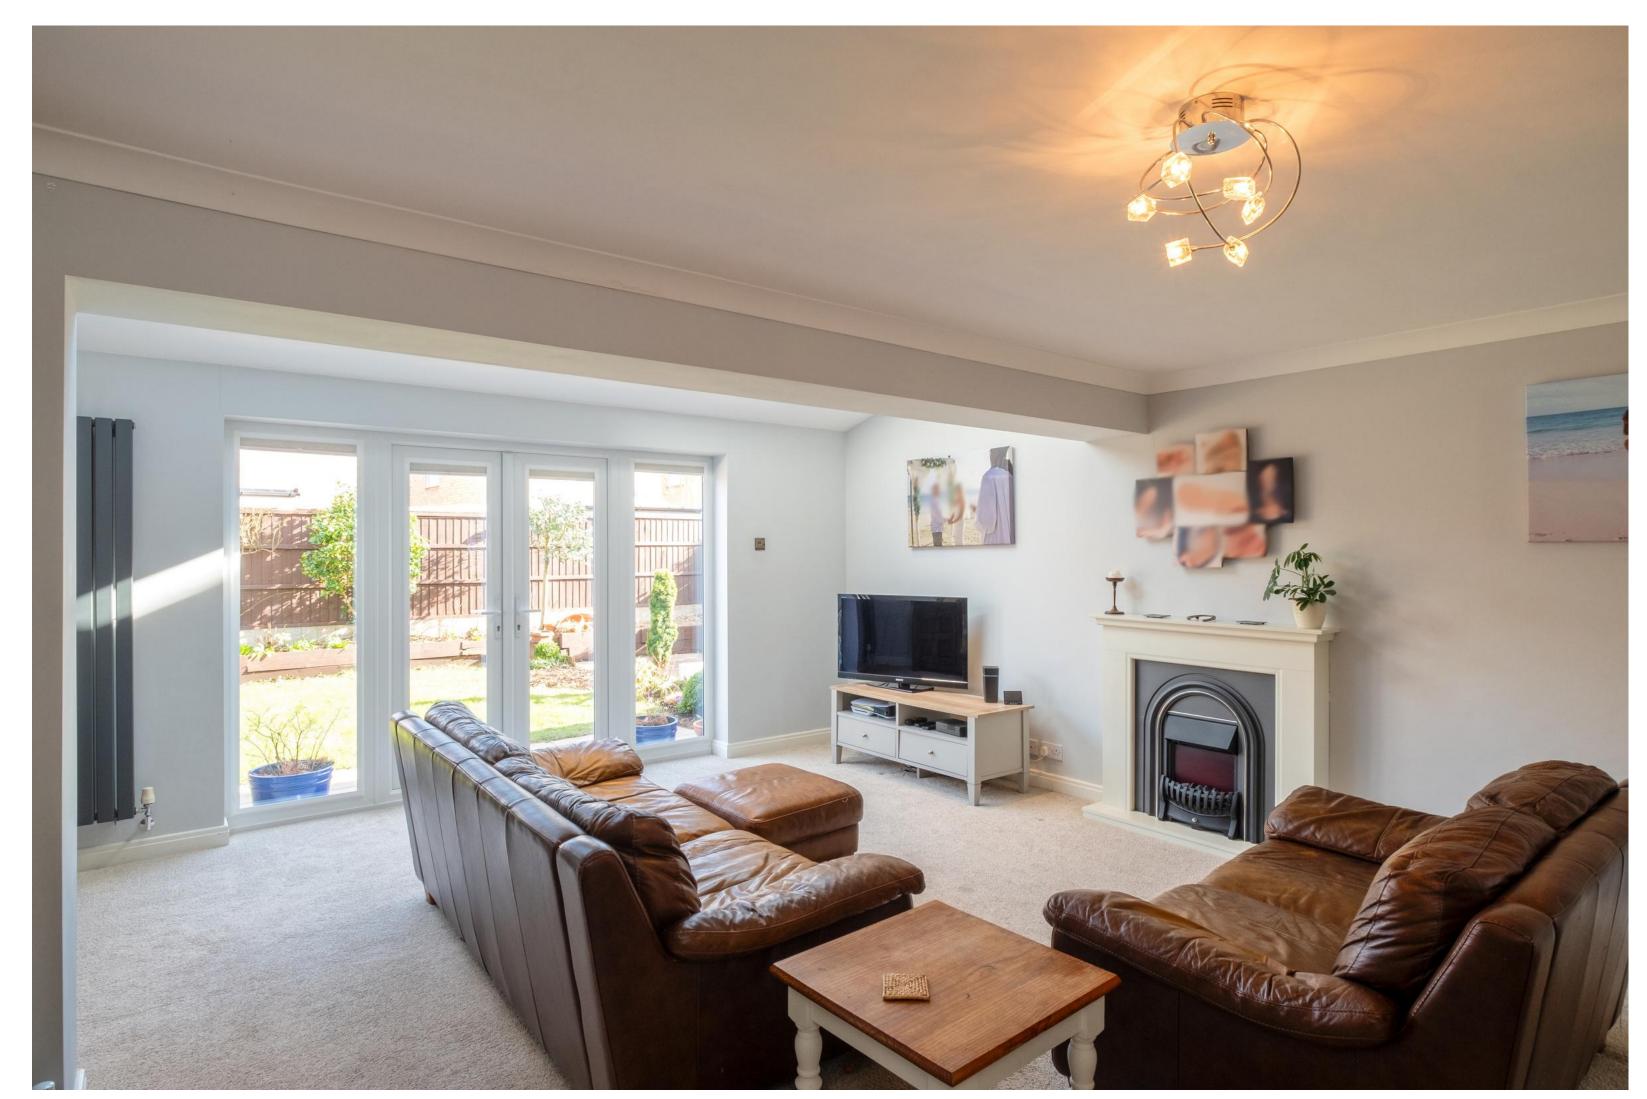

The accommodation comprises an entrance hall with cloaks cupboard, an open-plan kitchen diner with an island unit and roof light, and a separate spacious sitting room measuring 16'6" wide with an electric fire, roof lights, and French doors. The kitchen is fitted in a shaker style with a range cooker, generous space for a dining table, and a separate utility/shower room.