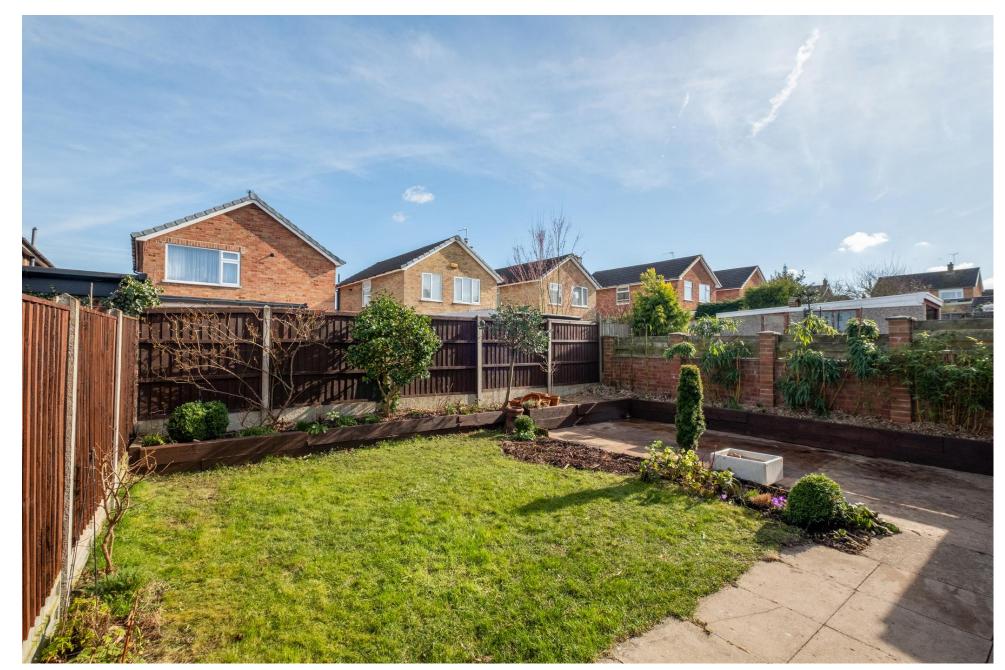

#### The Outside

Outside, the property is set back from the road behind a generous private driveway and landscaped frontage. There is access to the rear of the property via the right-hand side, which has a lockable store room. The gardens are partly lawned with raised beds.