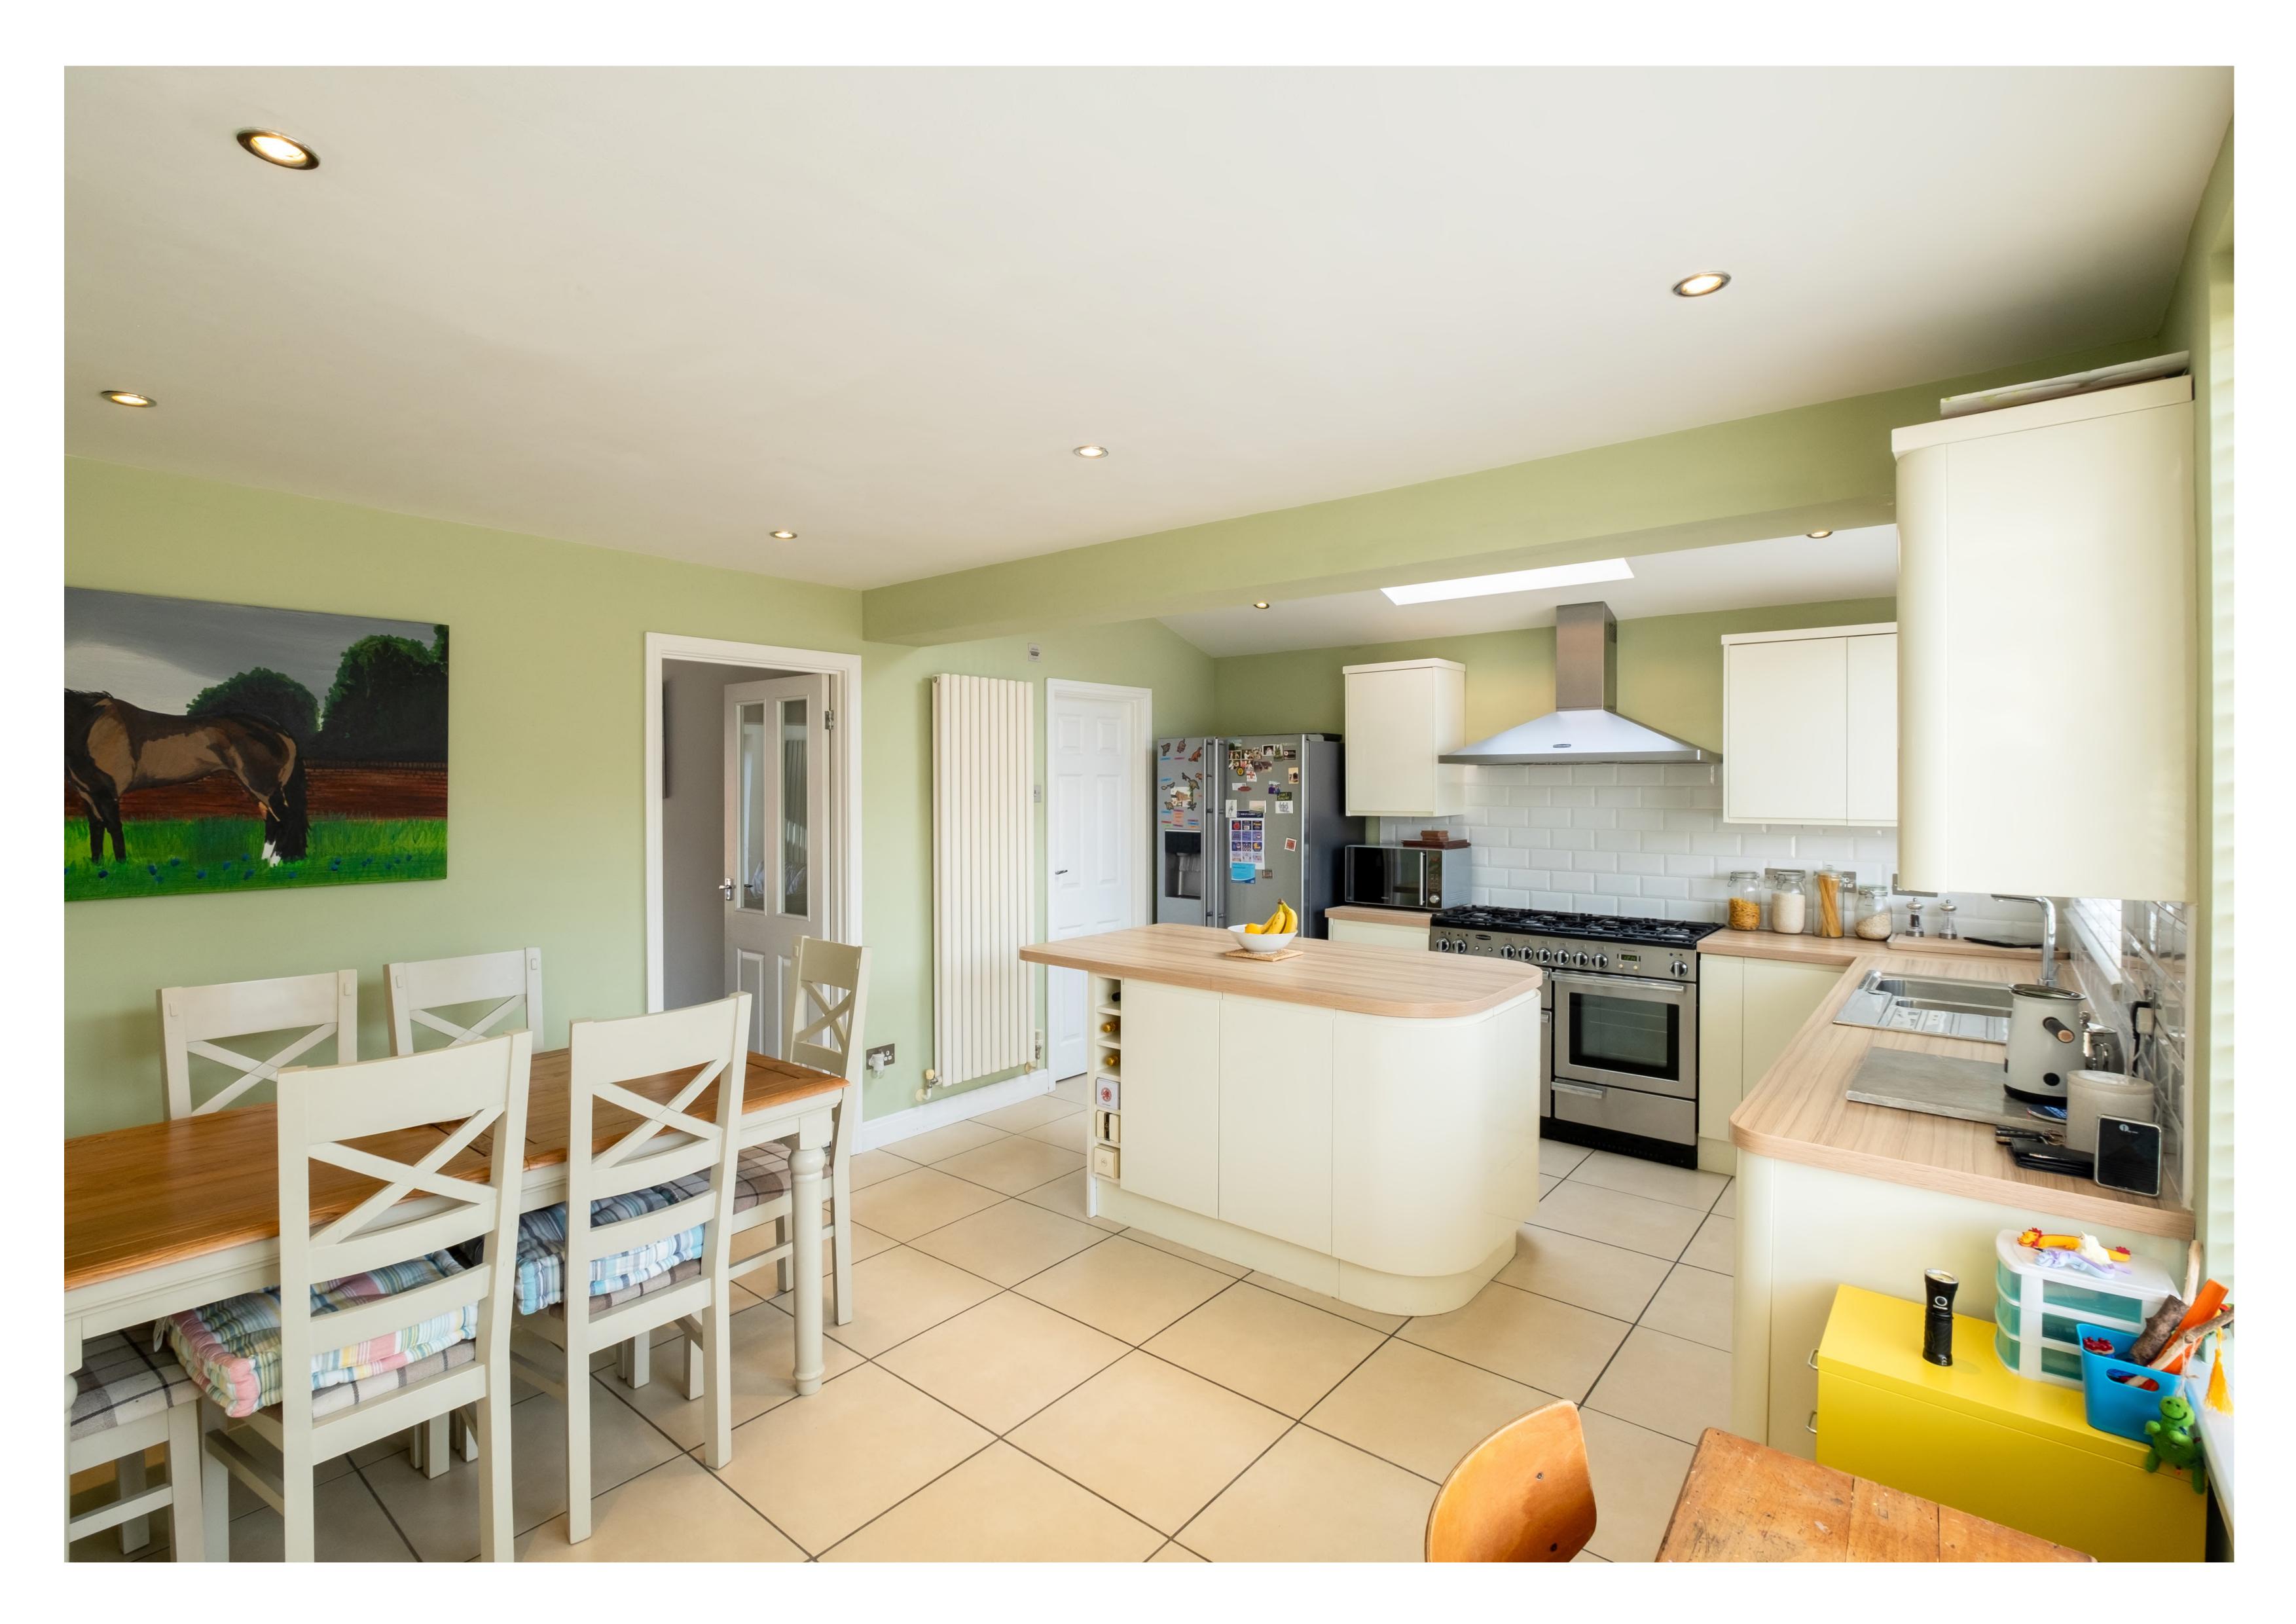

The property benefits from an extended downstairs layout that includes a contemporary kitchen/diner with an island unit and a separate spacious sitting room. There is a generous driveway to the front of the property and lovely gardens to the rear.

The accommodation comprises an entrance hall with cloaks cupboard, an open-plan kitchen diner with an island unit and roof light, and a separate spacious sitting room measuring 16'6" wide with an electric fire, roof lights, and French doors. The kitchen is fitted in a shaker style with a range cooker, generous space for a dining table, and a separate utility/shower room.