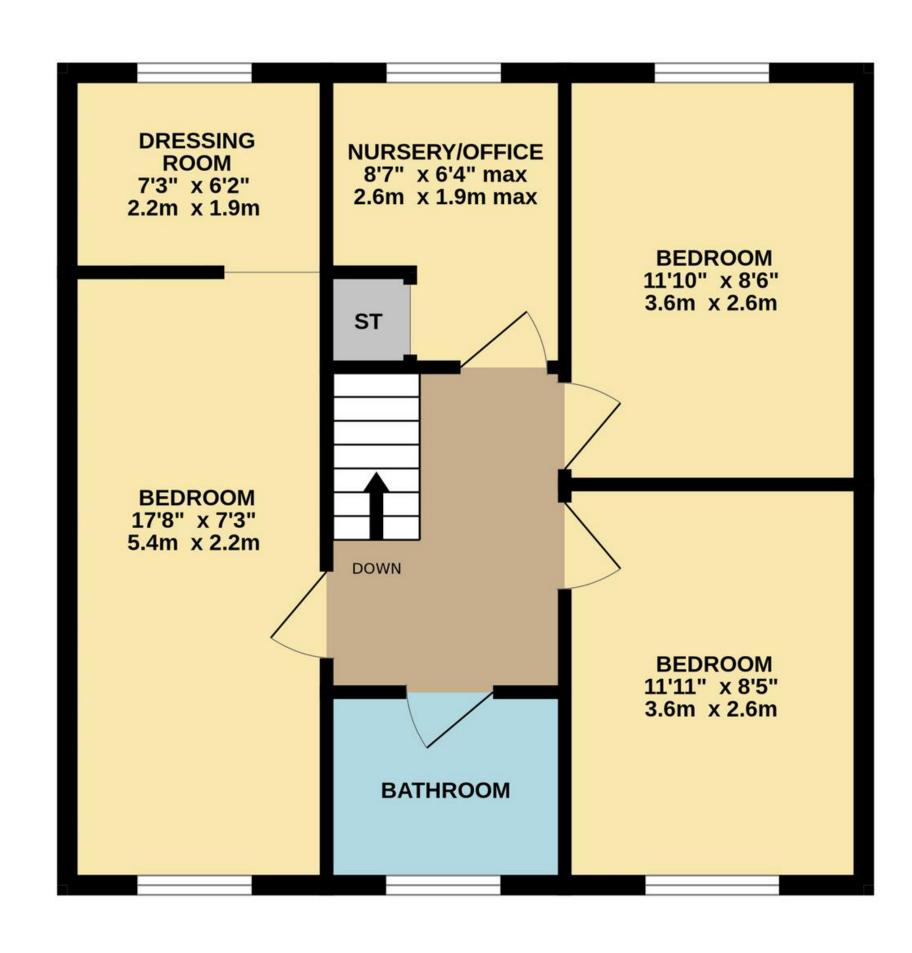

Upstairs are three good-sized double bedrooms, one with a separate dressing area, and a refitted family bathroom. There is also a further room that would make an excellent home office, nursery, or dressing room.

TOTAL FLOOR AREA: 1158 sq.ft. (107.6 sq.m.) approx.

Whilst every attempt has been made to ensure the accuracy of the floorplan contained here, measurements of doors, windows, rooms and any other items are approximate and no responsibility is taken for any error, omission or mis-statement. This plan is for illustrative purposes only and should be used as such by any prospective purchaser. The services, systems and appliances shown have not been tested and no guarantee as to their operability or efficiency can be given.