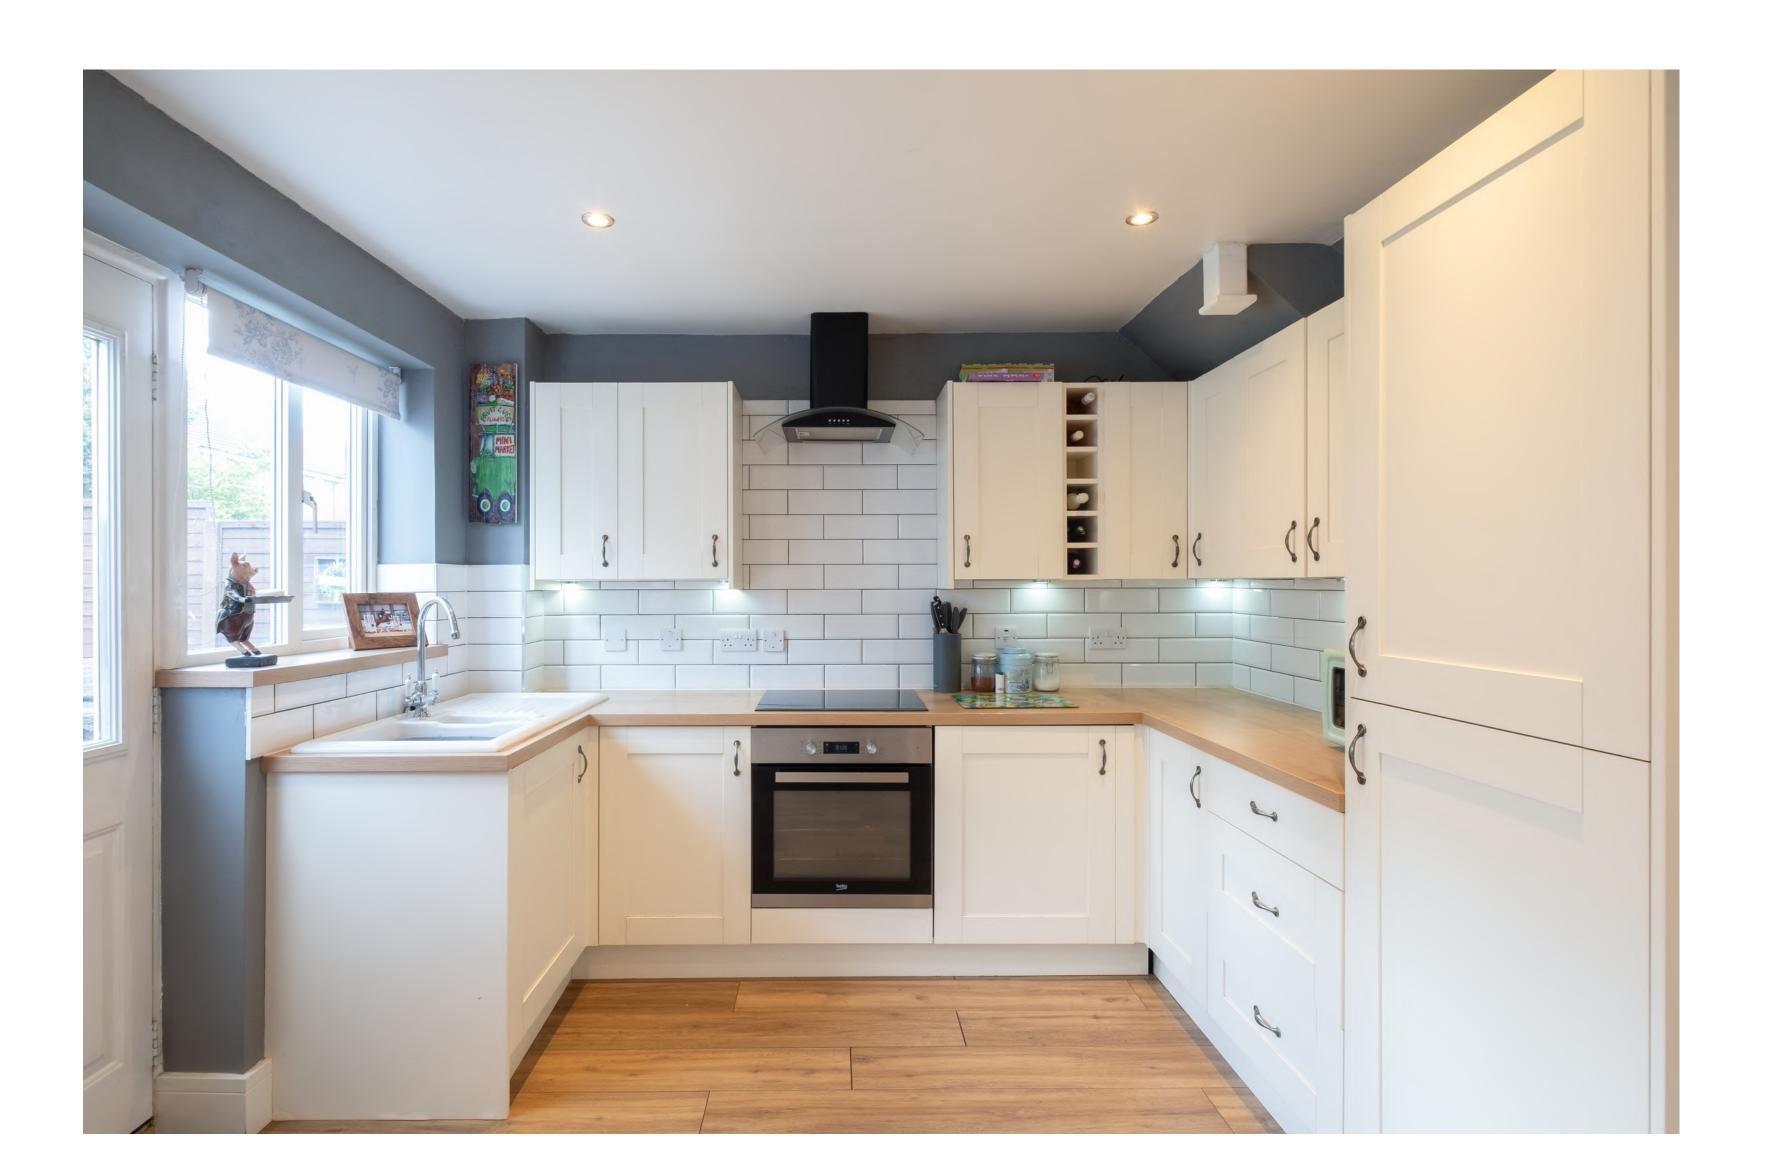

The property was built by Bloor Homes and has been substantially upgraded, including a refitted contemporary kitchen and a modern bathroom suite. This property is an excellent example of a modern family home in this sought-after village.

Entered via a light entrance hall with a WC, expect to find accommodation comprising a generous sitting room, an upgraded kitchen/diner with direct garden access to the rear, and a useful conservatory that could easily be utilised to create a 'living kitchen' with an insulated roof and removal of the internal doors.