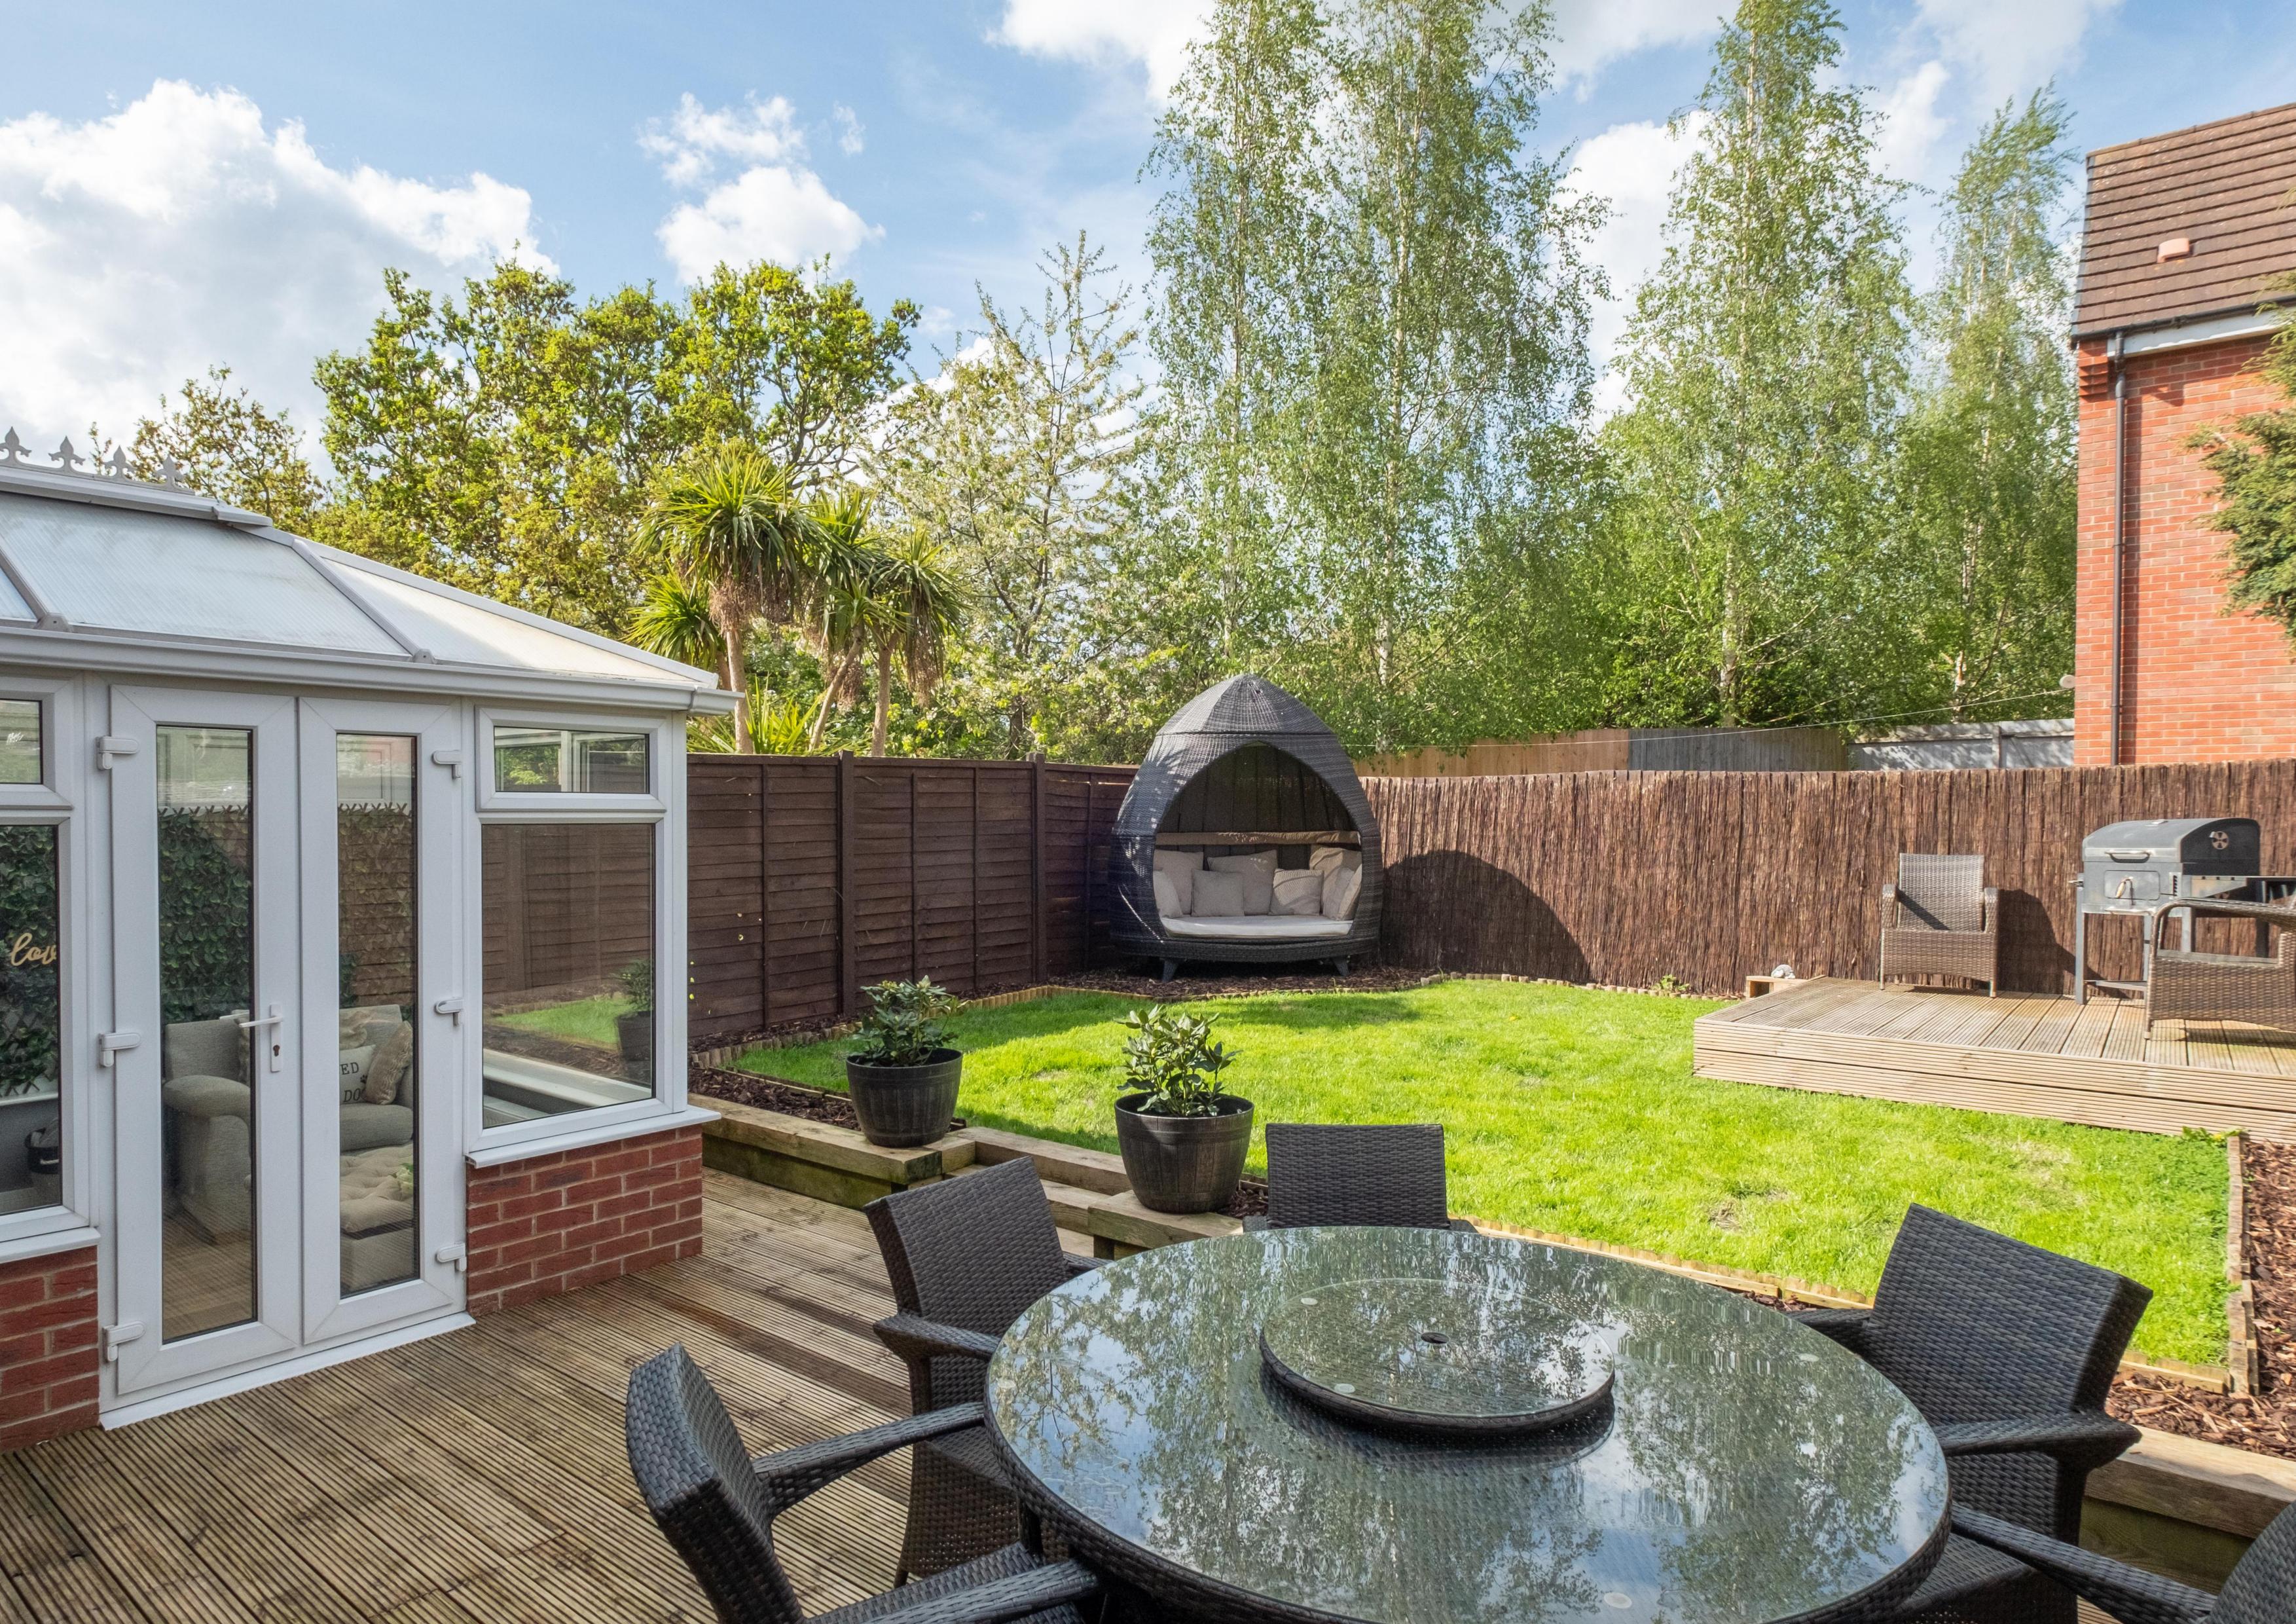

The gardens to the rear of the property are a particular feature, mainly laid to lawn with two seating terraces, one to the immediate rear of the house and one raised at the bottom of the garden that benefits from the afternoon sun.