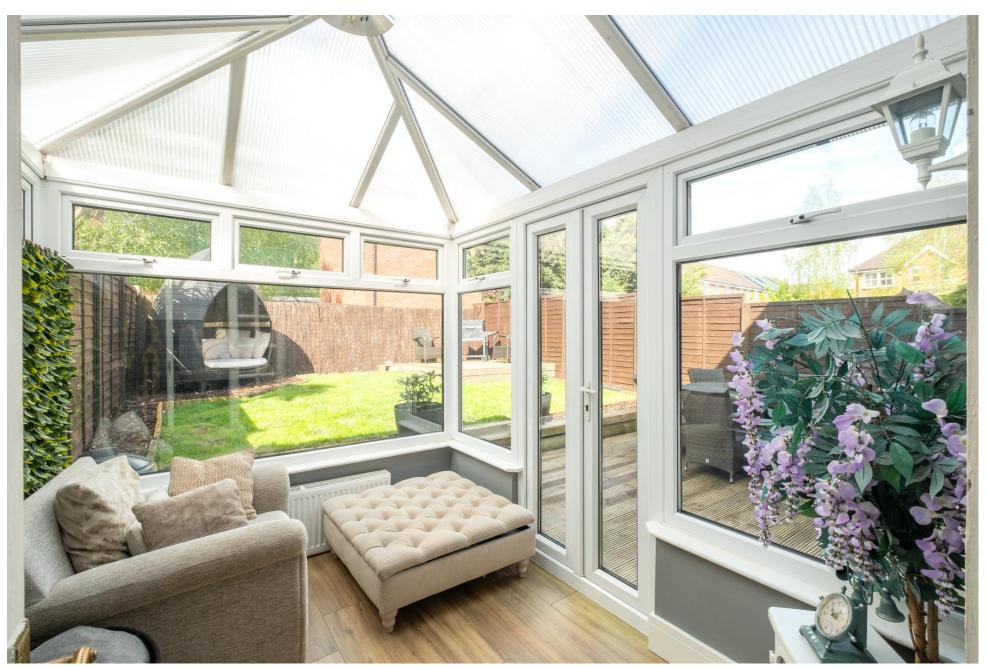

Entered via a light entrance hall with a WC, expect to find accommodation comprising a generous sitting room, an upgraded kitchen/diner with direct garden access to the rear, and a useful conservatory that could easily be utilised to create a 'living kitchen' with an insulated roof and removal of the internal doors.