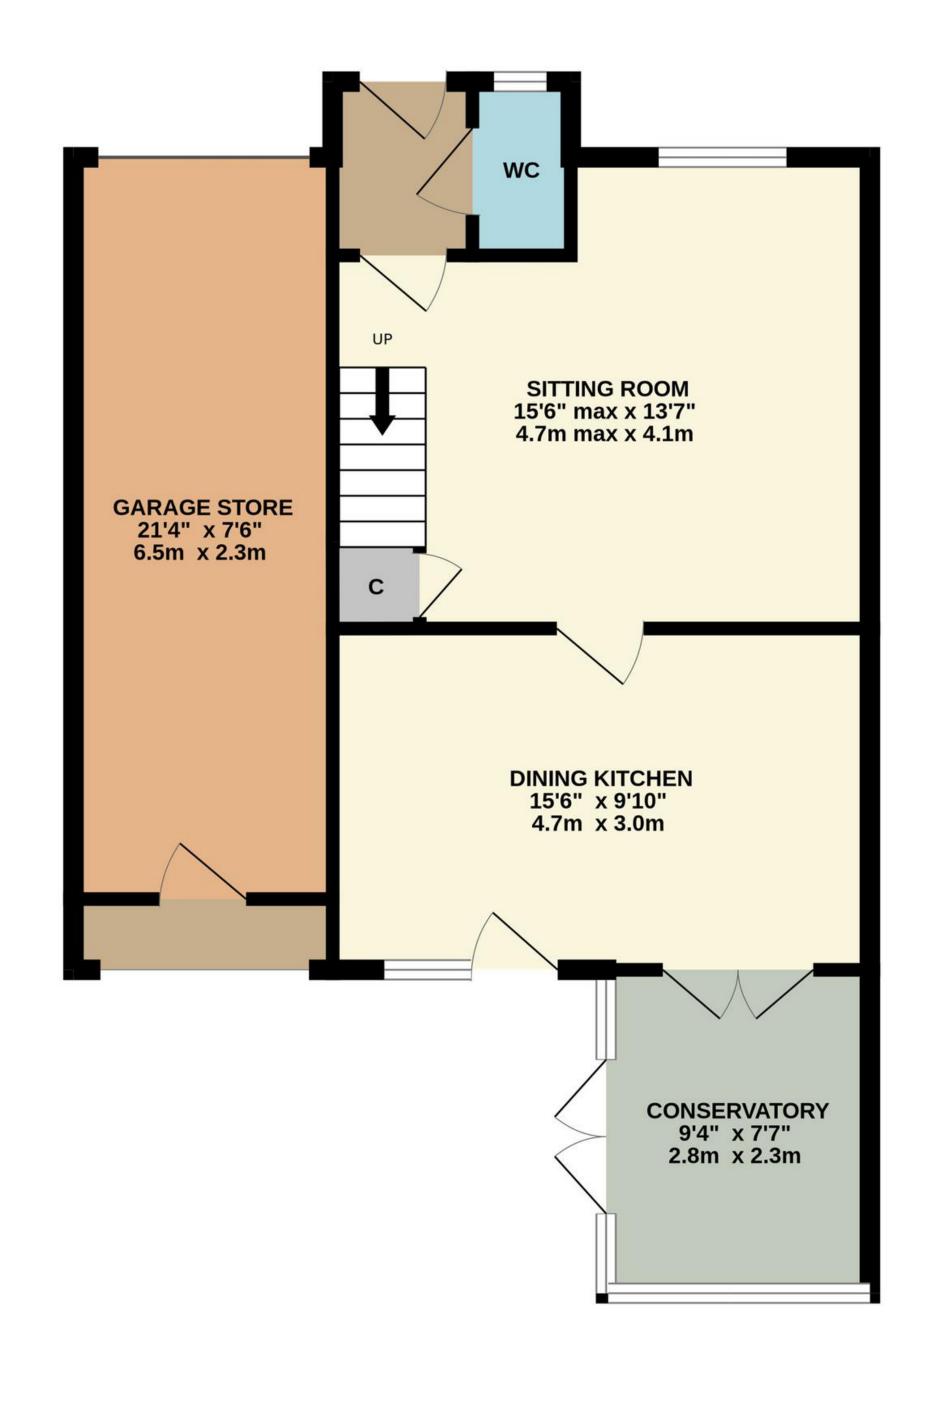

Entered via a light entrance hall with a WC, expect to find accommodation comprising a generous sitting room, an upgraded kitchen/diner with direct garden access to the rear, and a useful conservatory that could easily be utilised to create a 'living kitchen' with an insulated roof and removal of the internal doors.

#### The Outside

Located in a peaceful cul-de-sac, this property has off-road parking to the front for two vehicles. There is a large garage store that runs front to back, providing excellent potential workshop/storage space.

TOTAL FLOOR AREA: 1158 sq.ft. (107.6 sq.m.) approx.

Whilst every attempt has been made to ensure the accuracy of the floorplan contained here, measurements of doors, windows, rooms and any other items are approximate and no responsibility is taken for any error, omission or mis-statement. This plan is for illustrative purposes only and should be used as such by any prospective purchaser. The services, systems and appliances shown have not been tested and no guarantee as to their operability or efficiency can be given.