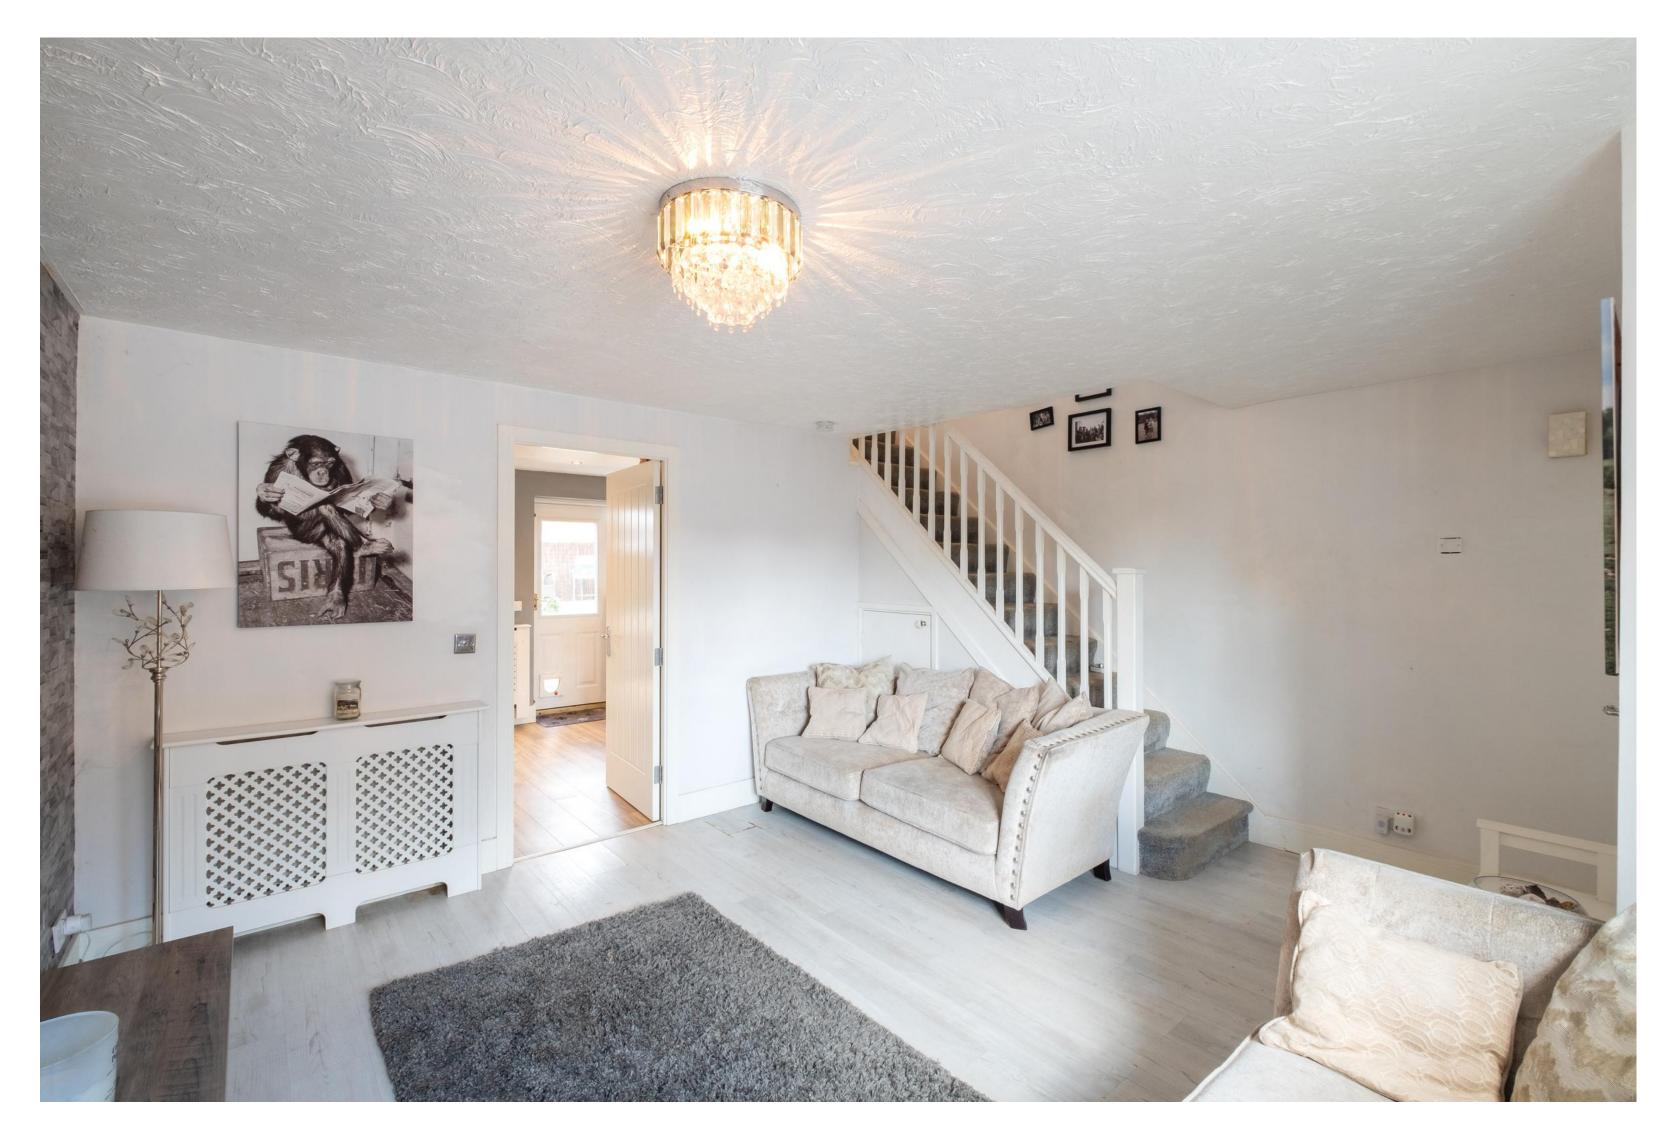

#### The Property

The property features uPVC double glazing and gas central heating throughout. The living space is both flexible and generous. The property is presented in excellent condition, and we believe represents great value for money.

Entered via a light entrance hall with a WC, expect to find accommodation comprising a generous sitting room, an upgraded kitchen/diner with direct garden access to the rear, and a useful conservatory that could easily be utilised to create a 'living kitchen' with an insulated roof and removal of the internal doors.