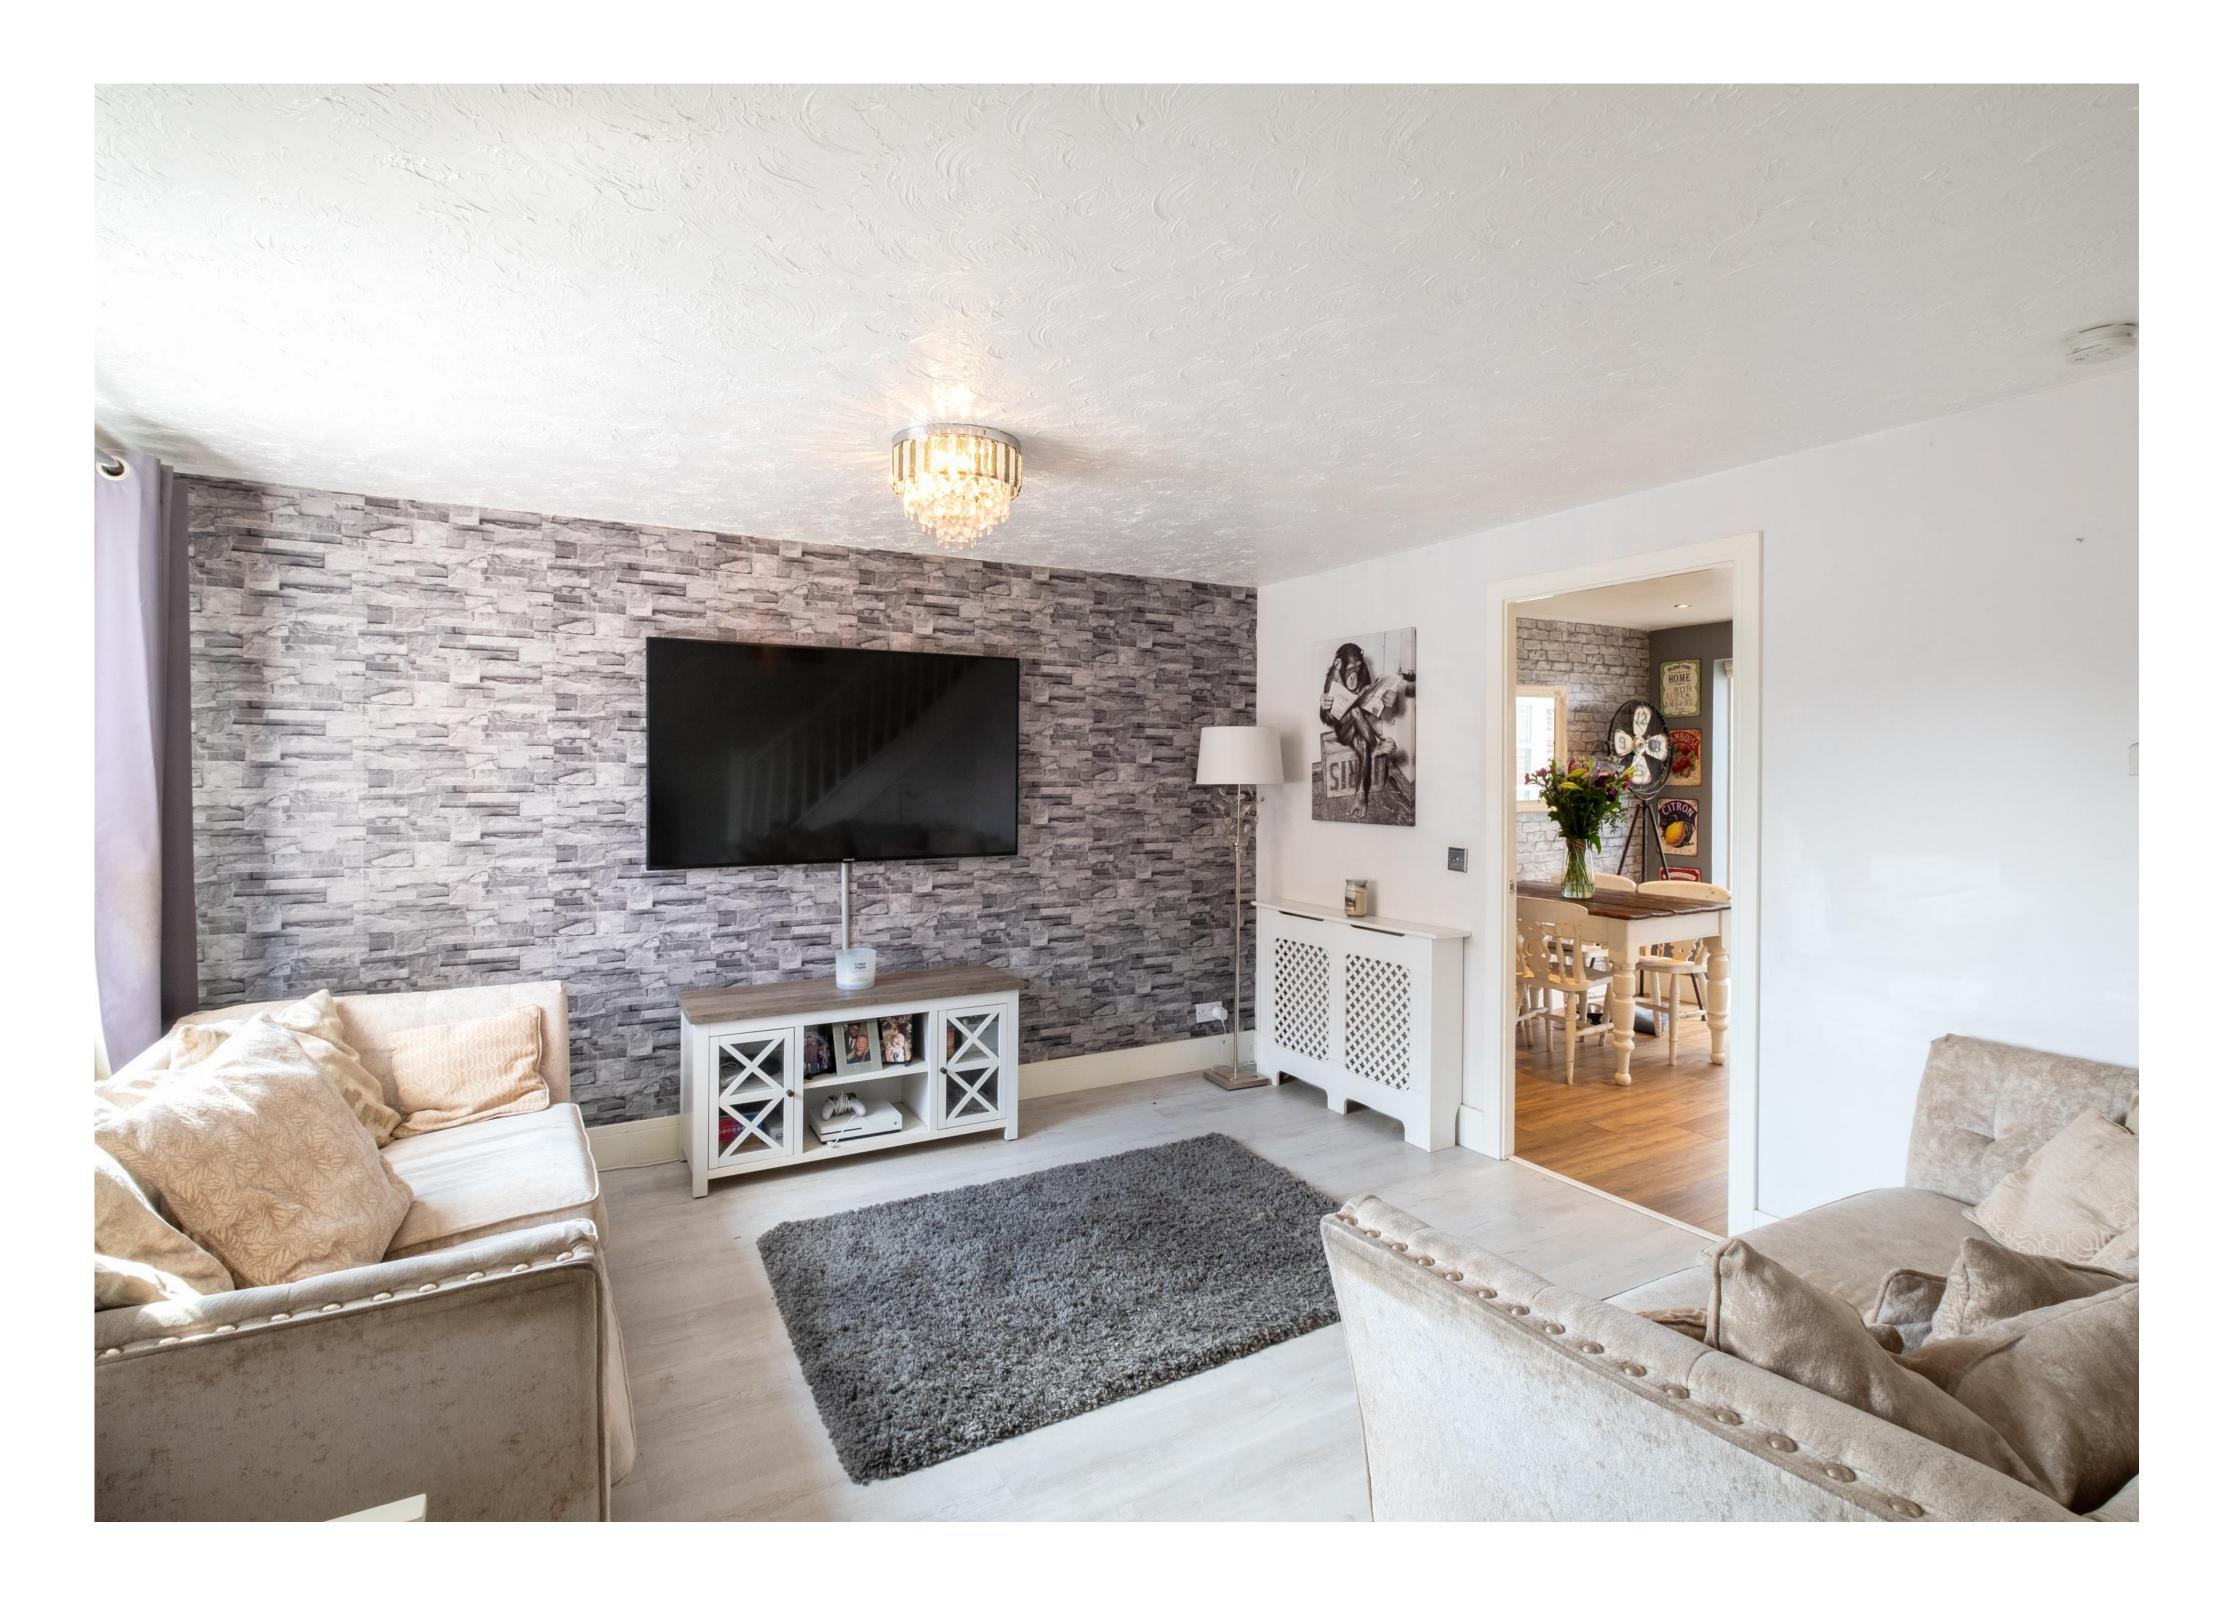

#### The Property

The property features uPVC double glazing and gas central heating throughout. The living space is both flexible and generous. The property is presented in excellent condition, and we believe represents great value for money.

Entered via a light entrance hall with a WC, expect to find accommodation comprising a generous sitting room, an upgraded kitchen/diner with direct garden access to the rear, and a useful conservatory that could easily be utilised to create a 'living kitchen' with an insulated roof and removal of the internal doors.