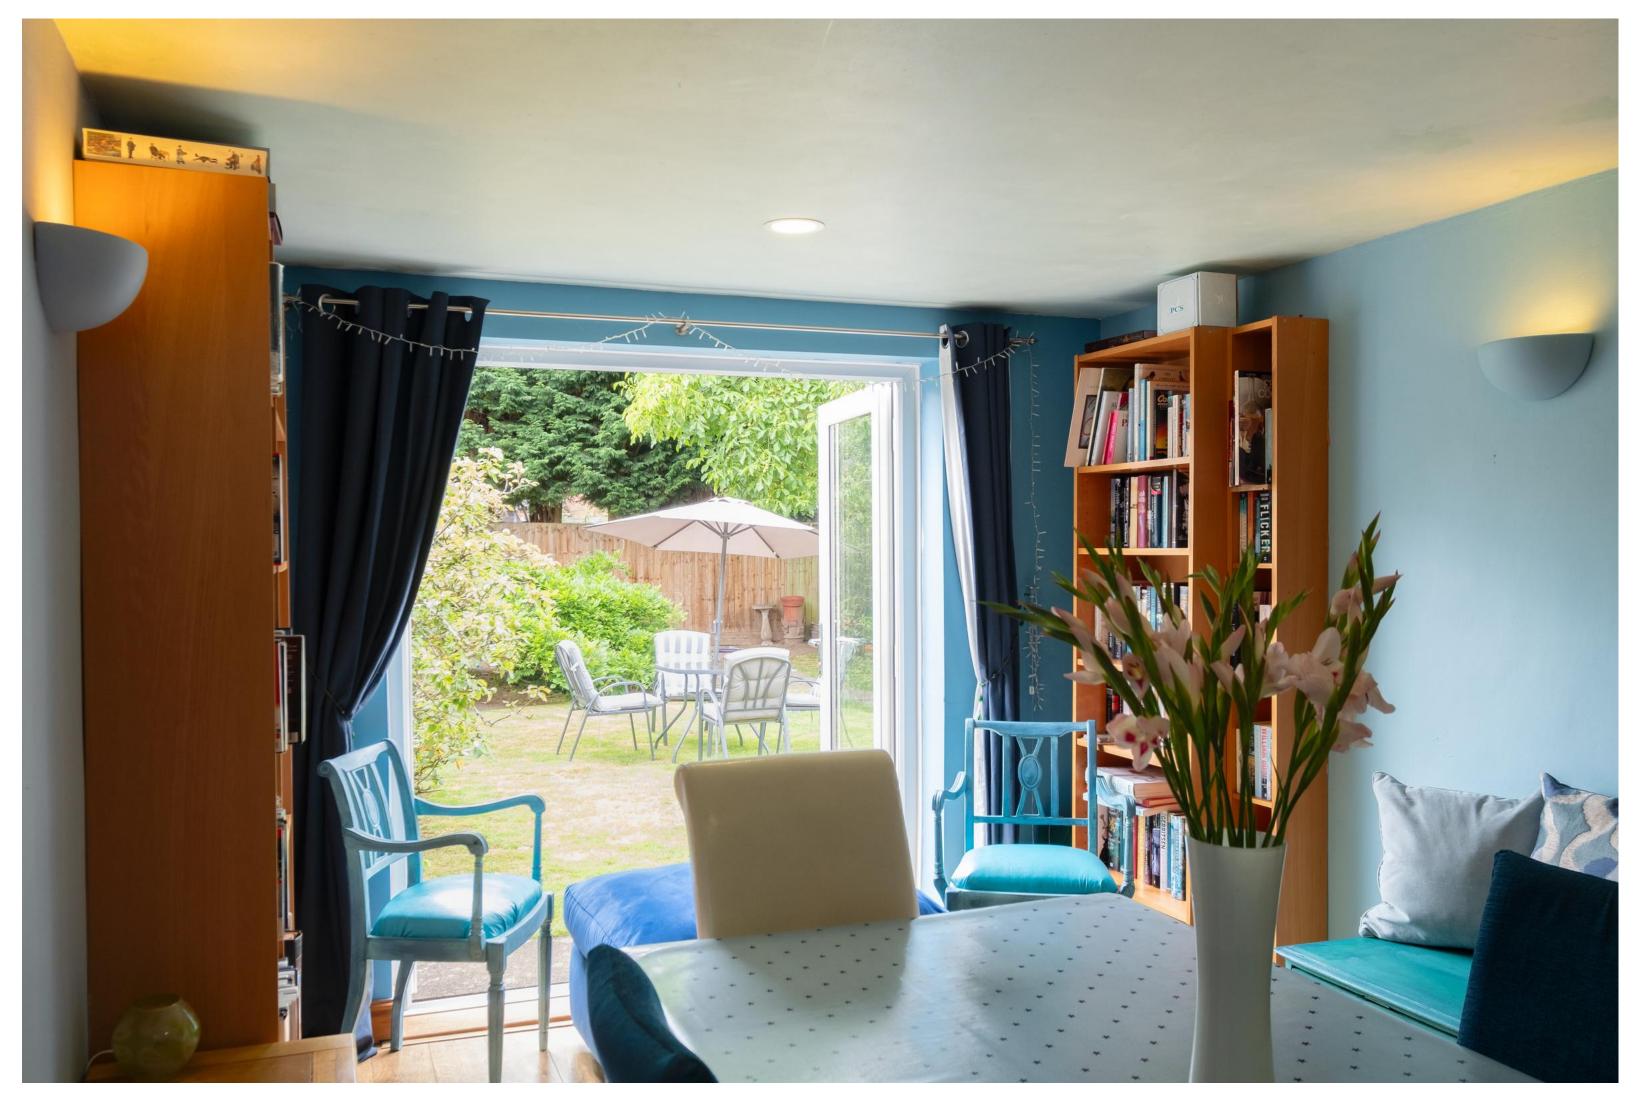

The spacious dining room benefits from patio doors which open out onto the rear garden. The kitchen is fitted with a range of base and wall units. There is a useful pantry.

There is a secondary hallway accessed via the kitchen and main entrance hall, providing useful internal access to the garage, utility room, and downstairs w.c. The utility room has plumbing and space for appliances. On the first floor, there are five good-sized bedrooms and a family bathroom. The main bedroom benefits from fitted wardrobes and an en-suite shower room.

The rear garden is mainly laid to lawn with a seating terrace, well-stocked and established borders, and a sought-after south west facing aspect.