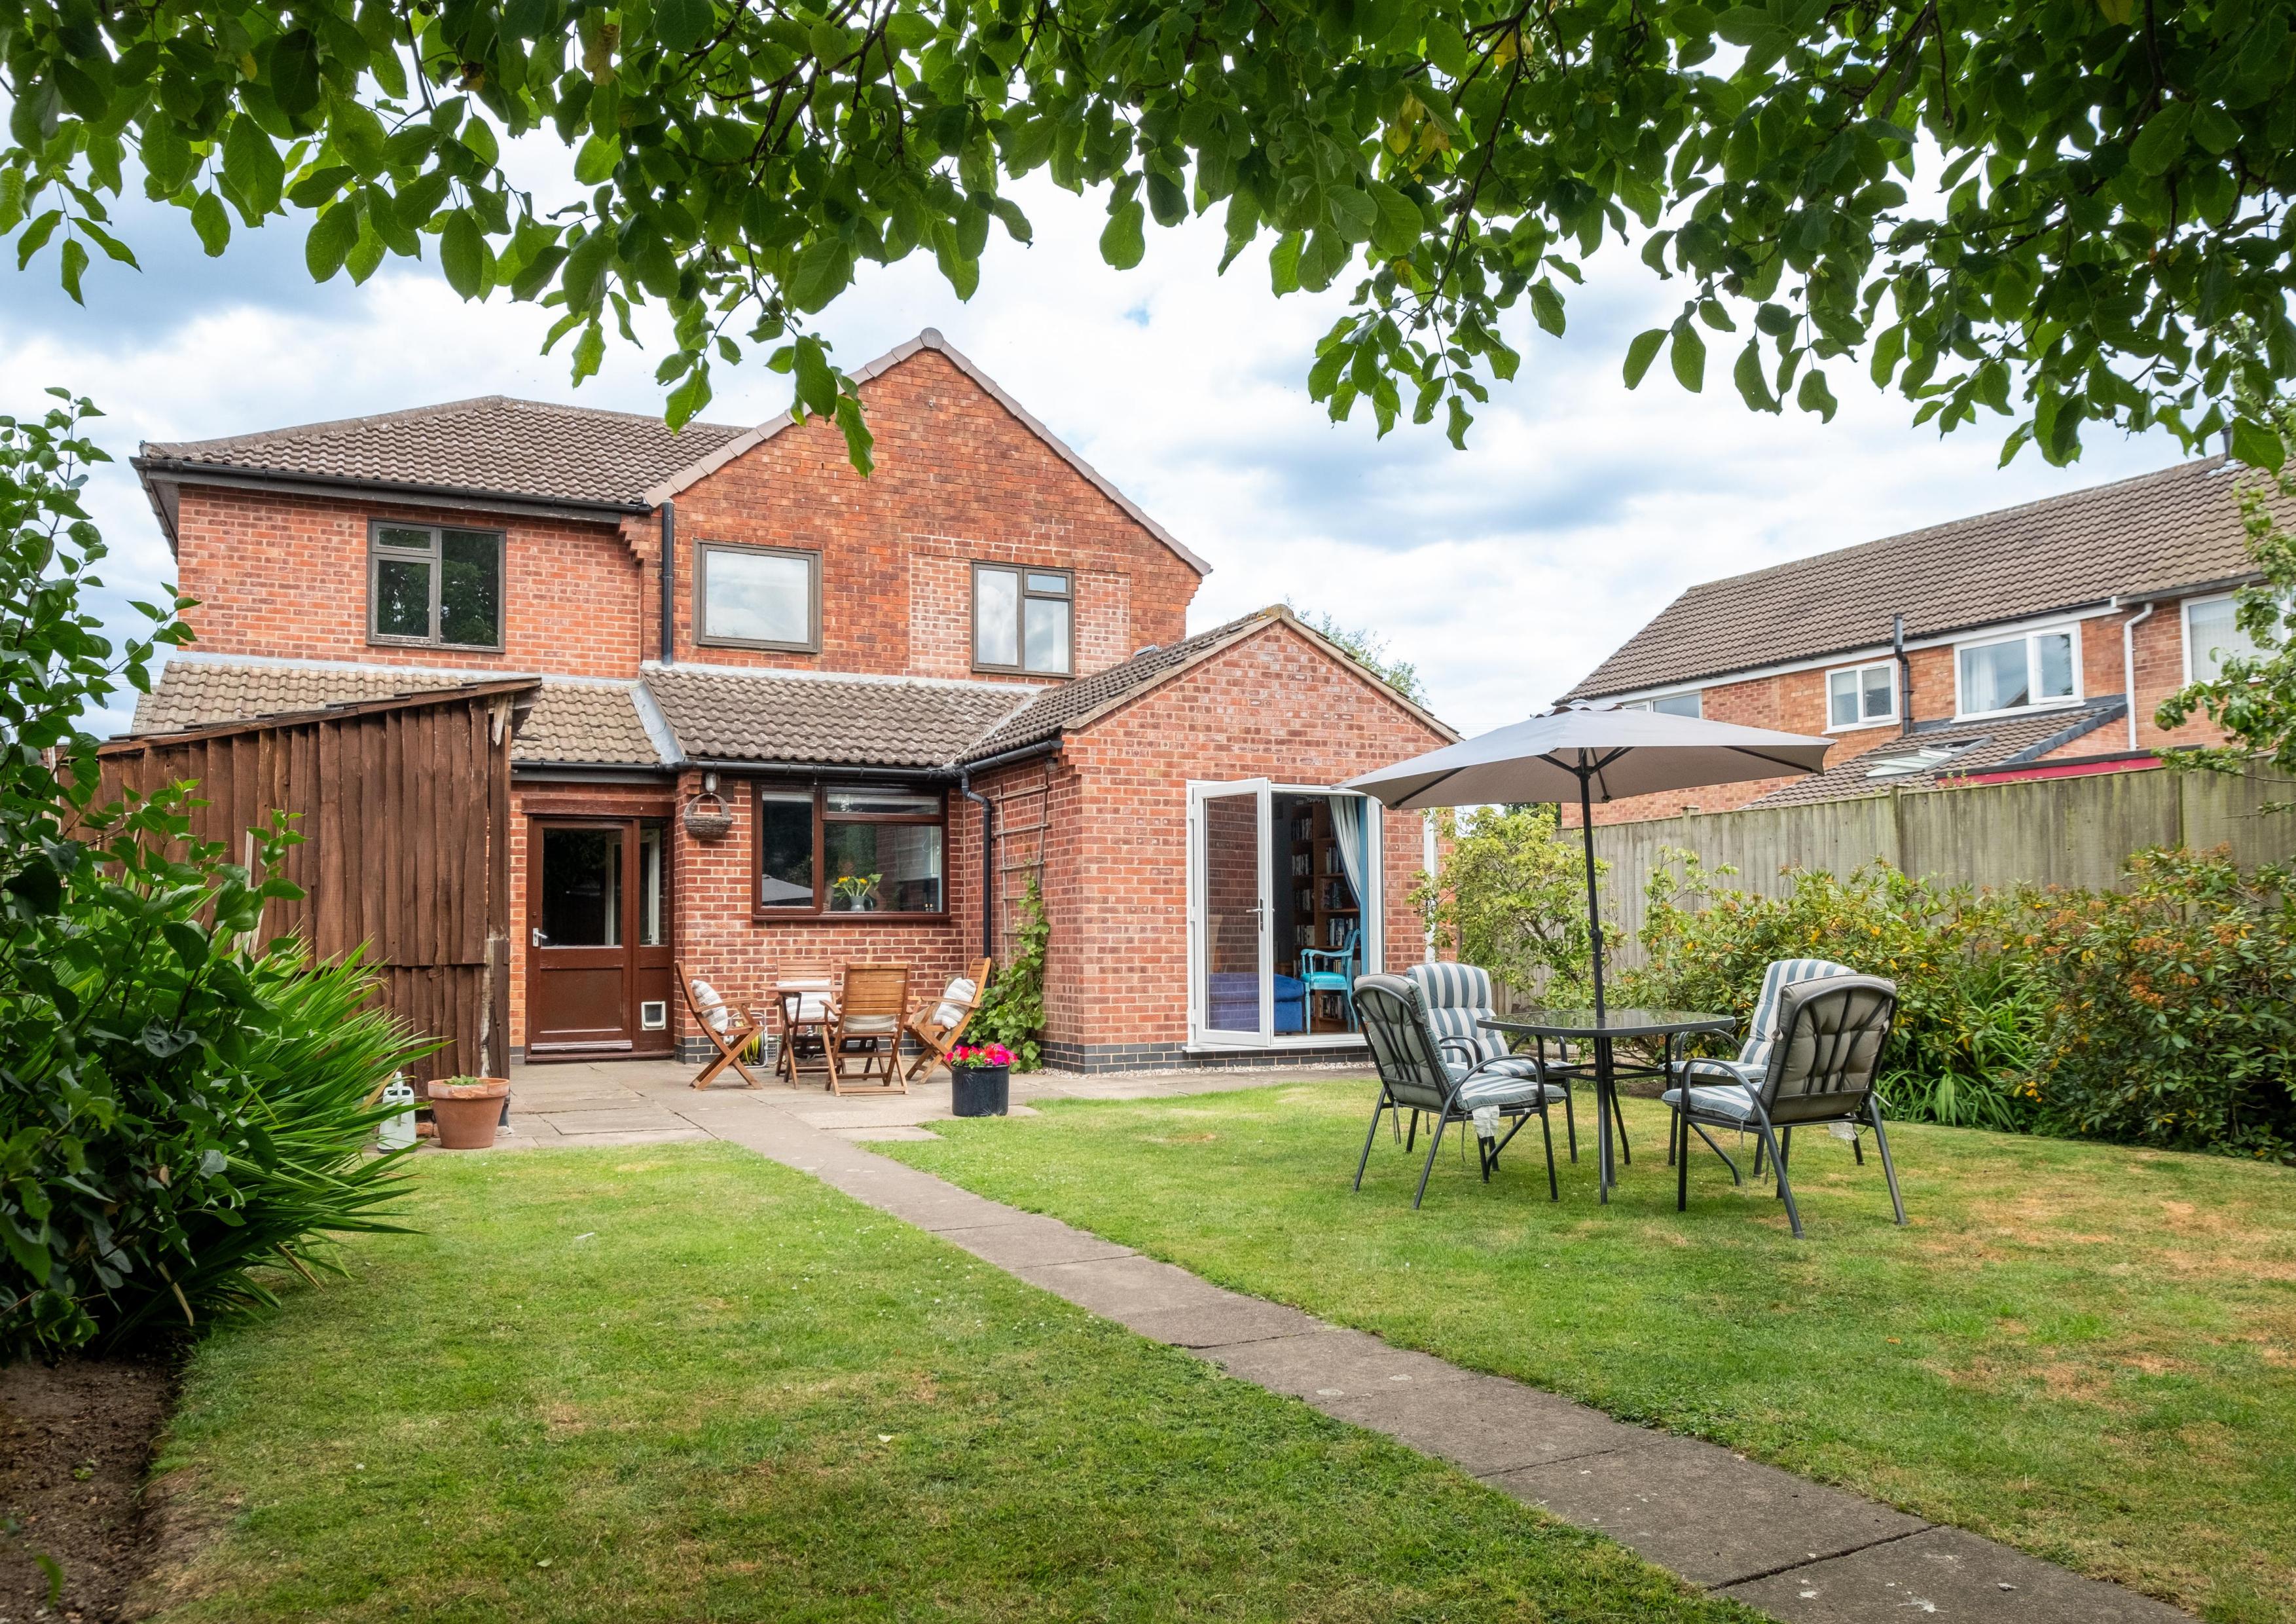

The Outside The property is situated in a lovely position on Melbreak Avenue and is set behind a generous driveway that provides ample off-road parking and access to a tandem garage. The garage features an up-and-over door to the front, power and light, and would make an ideal workshop.

The rear garden is mainly laid to lawn with a seating terrace, well-stocked and established borders, and a sought-after south west facing aspect.