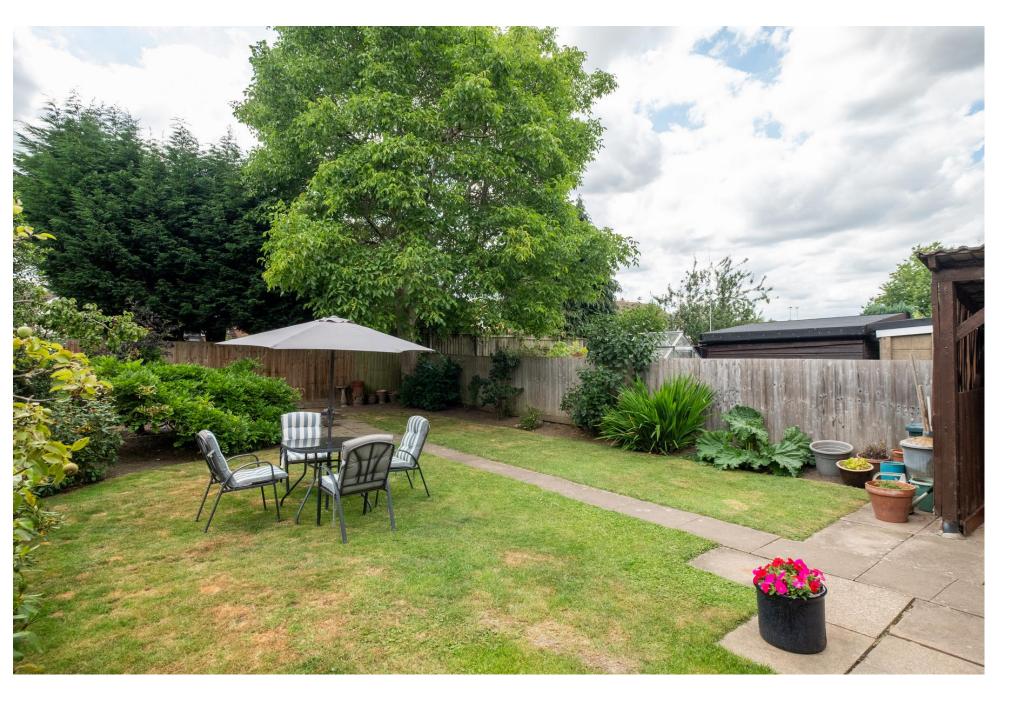

The rear garden is mainly laid to lawn with a seating terrace, well-stocked and established borders, and a sought-after south west facing aspect.