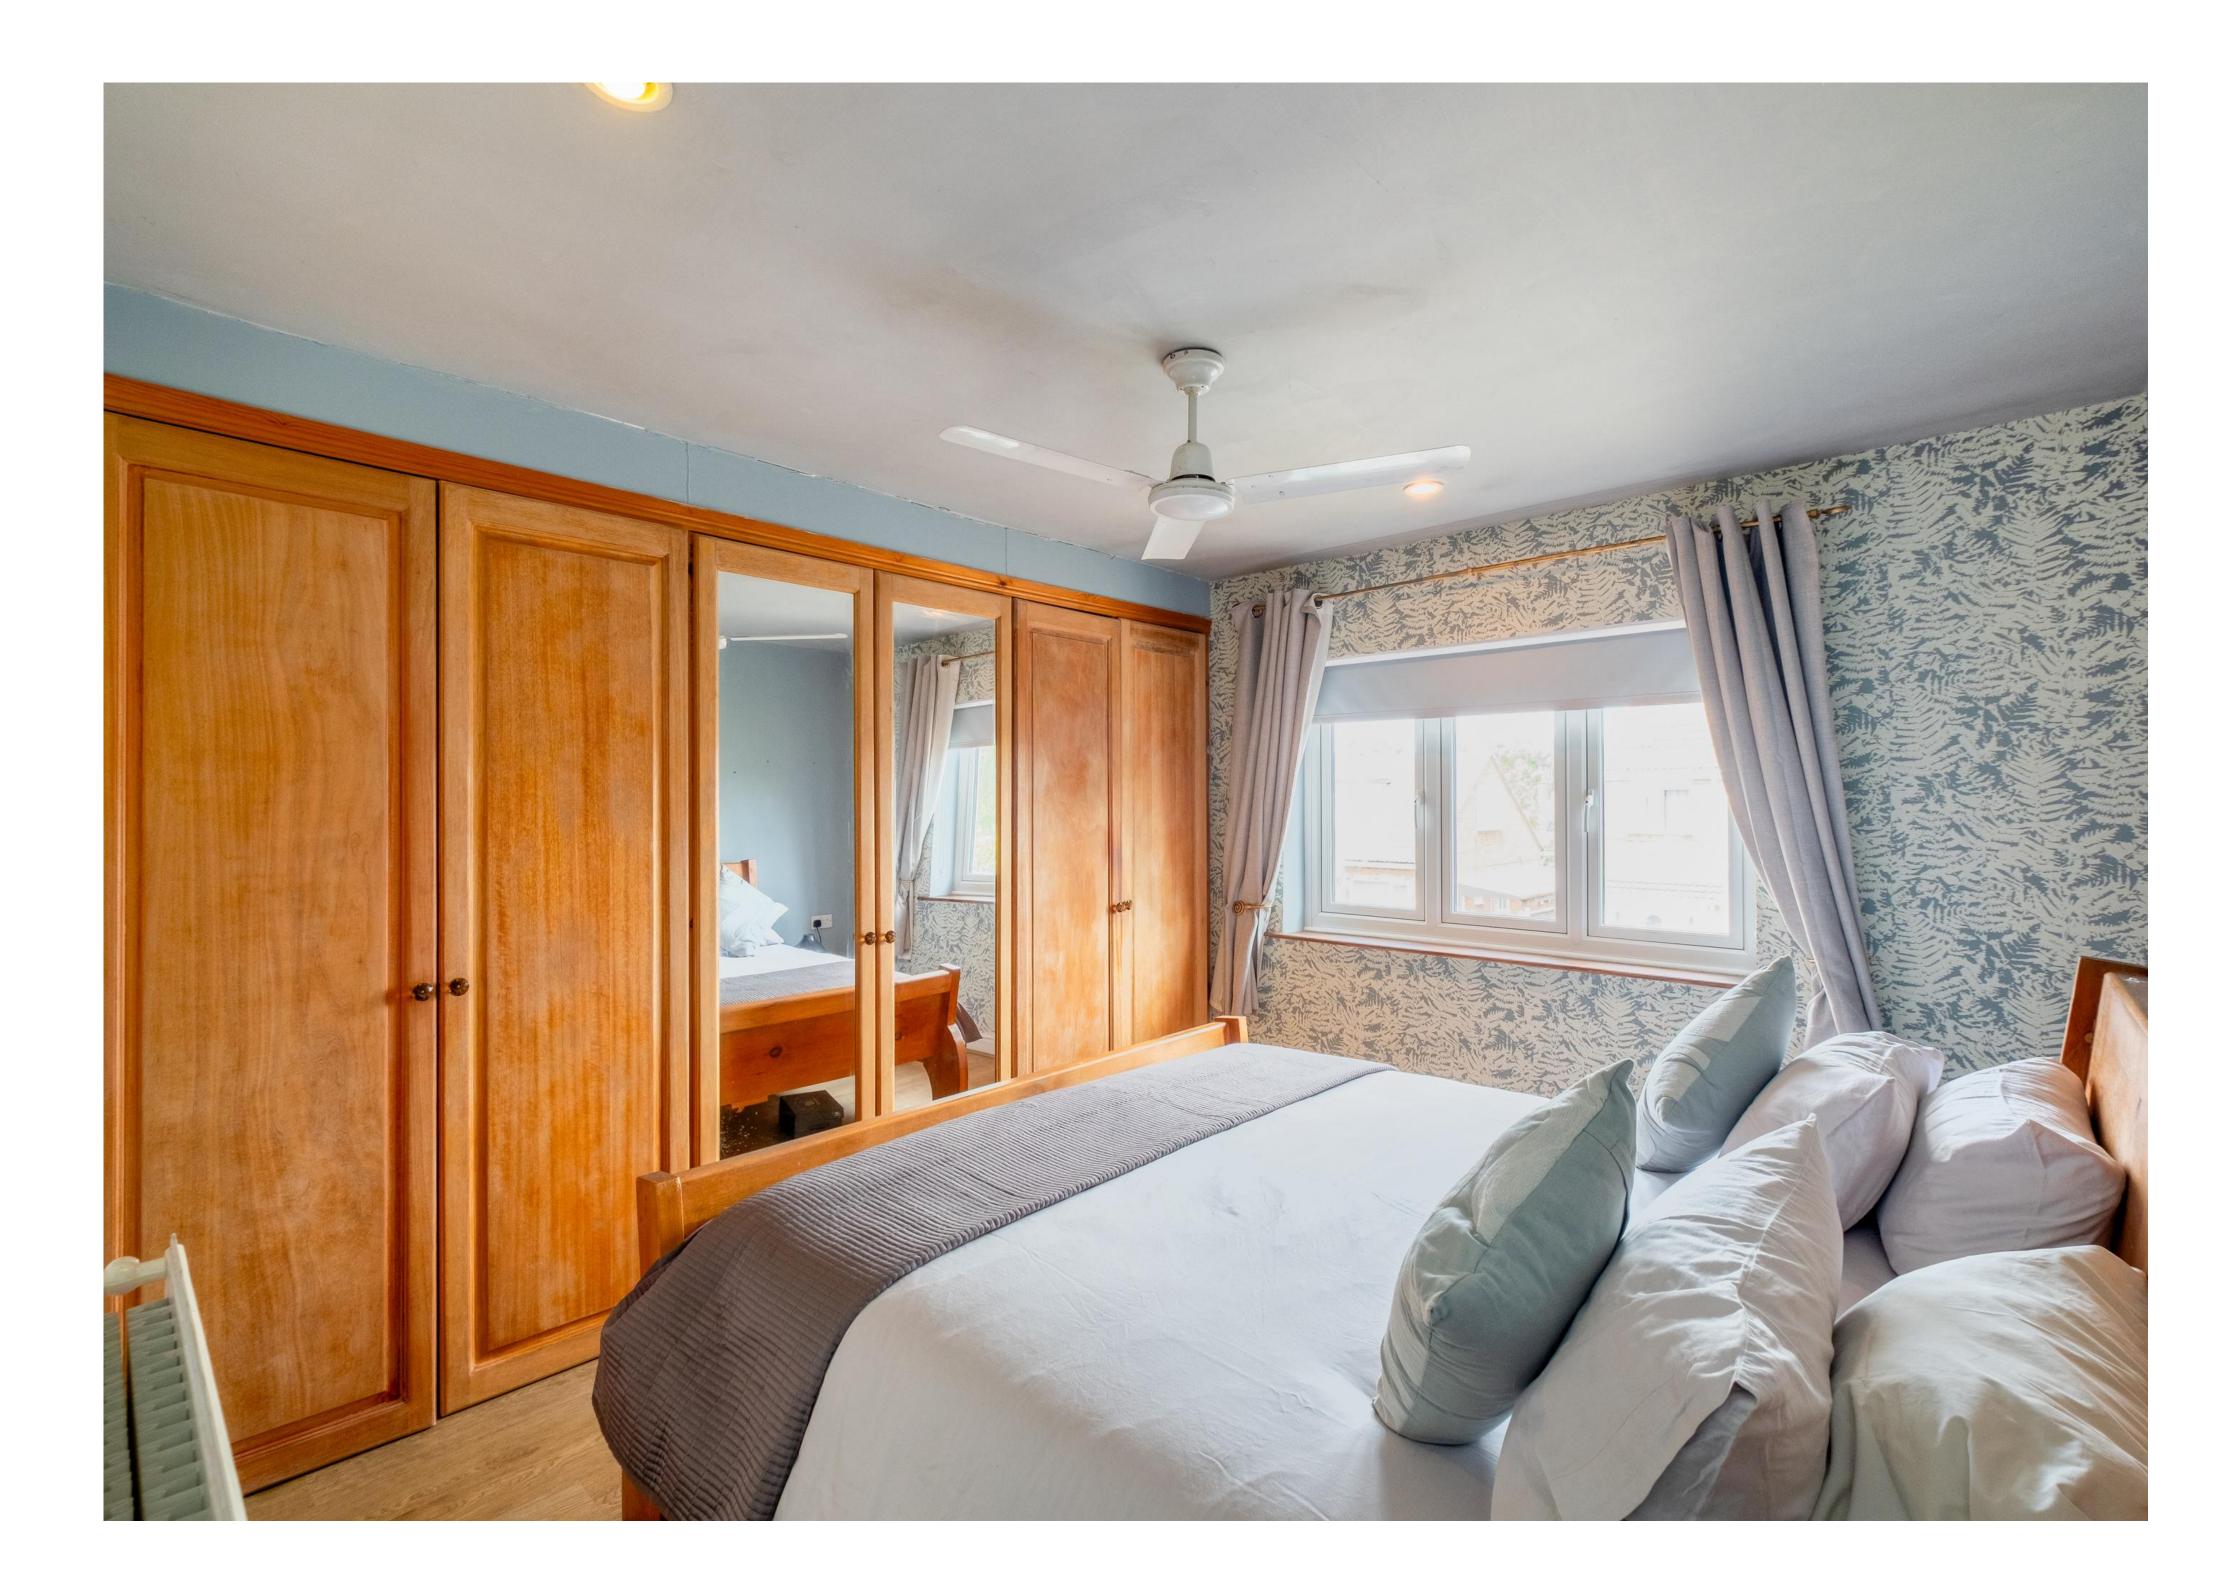

The spacious dining room benefits from patio doors which open out onto the rear garden. The kitchen is fitted with a range of base and wall units. There is a useful pantry.

There is a secondary hallway accessed via the kitchen and main entrance hall, providing useful internal access to the garage, utility room, and downstairs w.c. The utility room has plumbing and space for appliances. On the first floor, there are five good-sized bedrooms and a family bathroom. The main bedroom benefits from fitted wardrobes and an en-suite shower room.