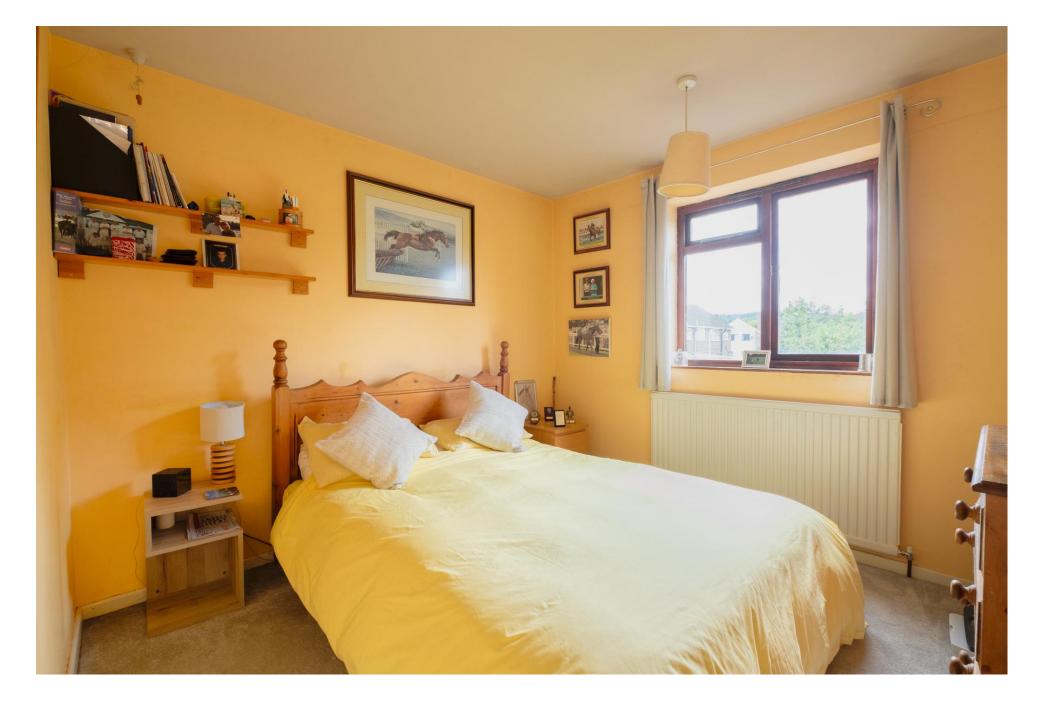

The spacious dining room benefits from patio doors which open out onto the rear garden. The kitchen is fitted with a range of base and wall units. There is a useful pantry.

There is a secondary hallway accessed via the kitchen and main entrance hall, providing useful internal access to the garage, utility room, and downstairs w.c. The utility room has plumbing and space for appliances. On the first floor, there are five good-sized bedrooms and a family bathroom. The main bedroom benefits from fitted wardrobes and an en-suite shower room.