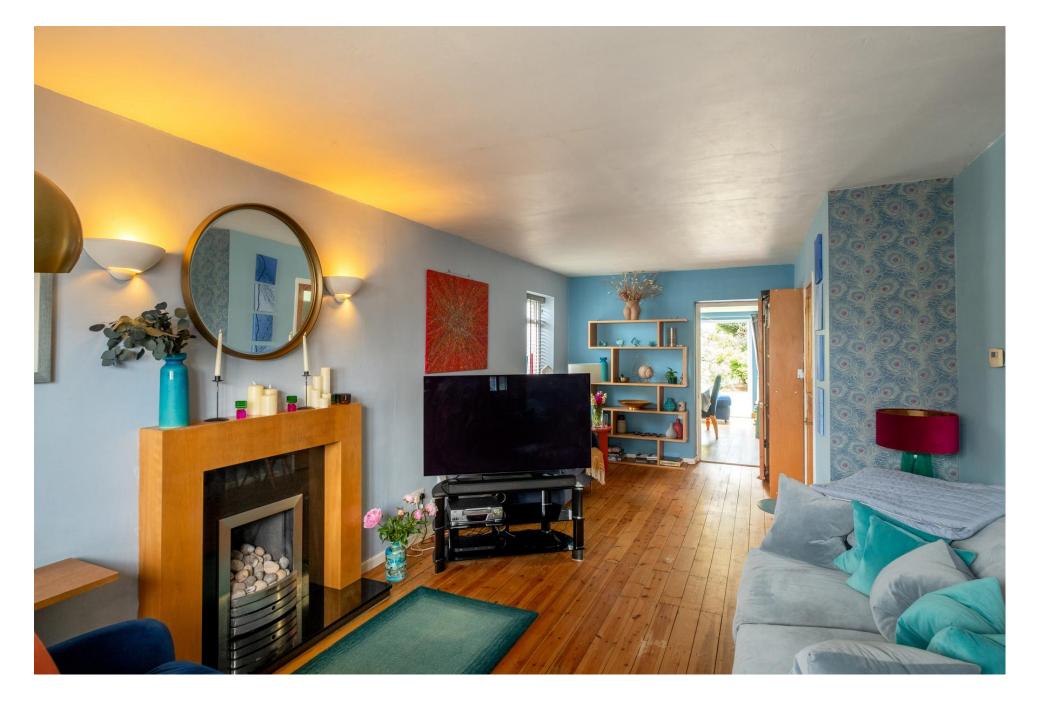

## The Property

This wonderfully extended and well-presented fivebedroom detached family home benefits from gas central heating and UPVC double glazing. The sitting room provides a lovely entertaining space, with doors to the family room and kitchen, and a window to the front.

The spacious dining room benefits from patio doors which open out onto the rear garden. The kitchen is fitted with a range of base and wall units. There is a useful pantry.

There is a secondary hallway accessed via the kitchen and main entrance hall, providing useful internal access to the garage, utility room, and downstairs w.c. The utility room has plumbing and space for appliances. On the first floor, there are five good-sized bedrooms and a family bathroom. The main bedroom benefits from fitted wardrobes and an en-suite shower room.