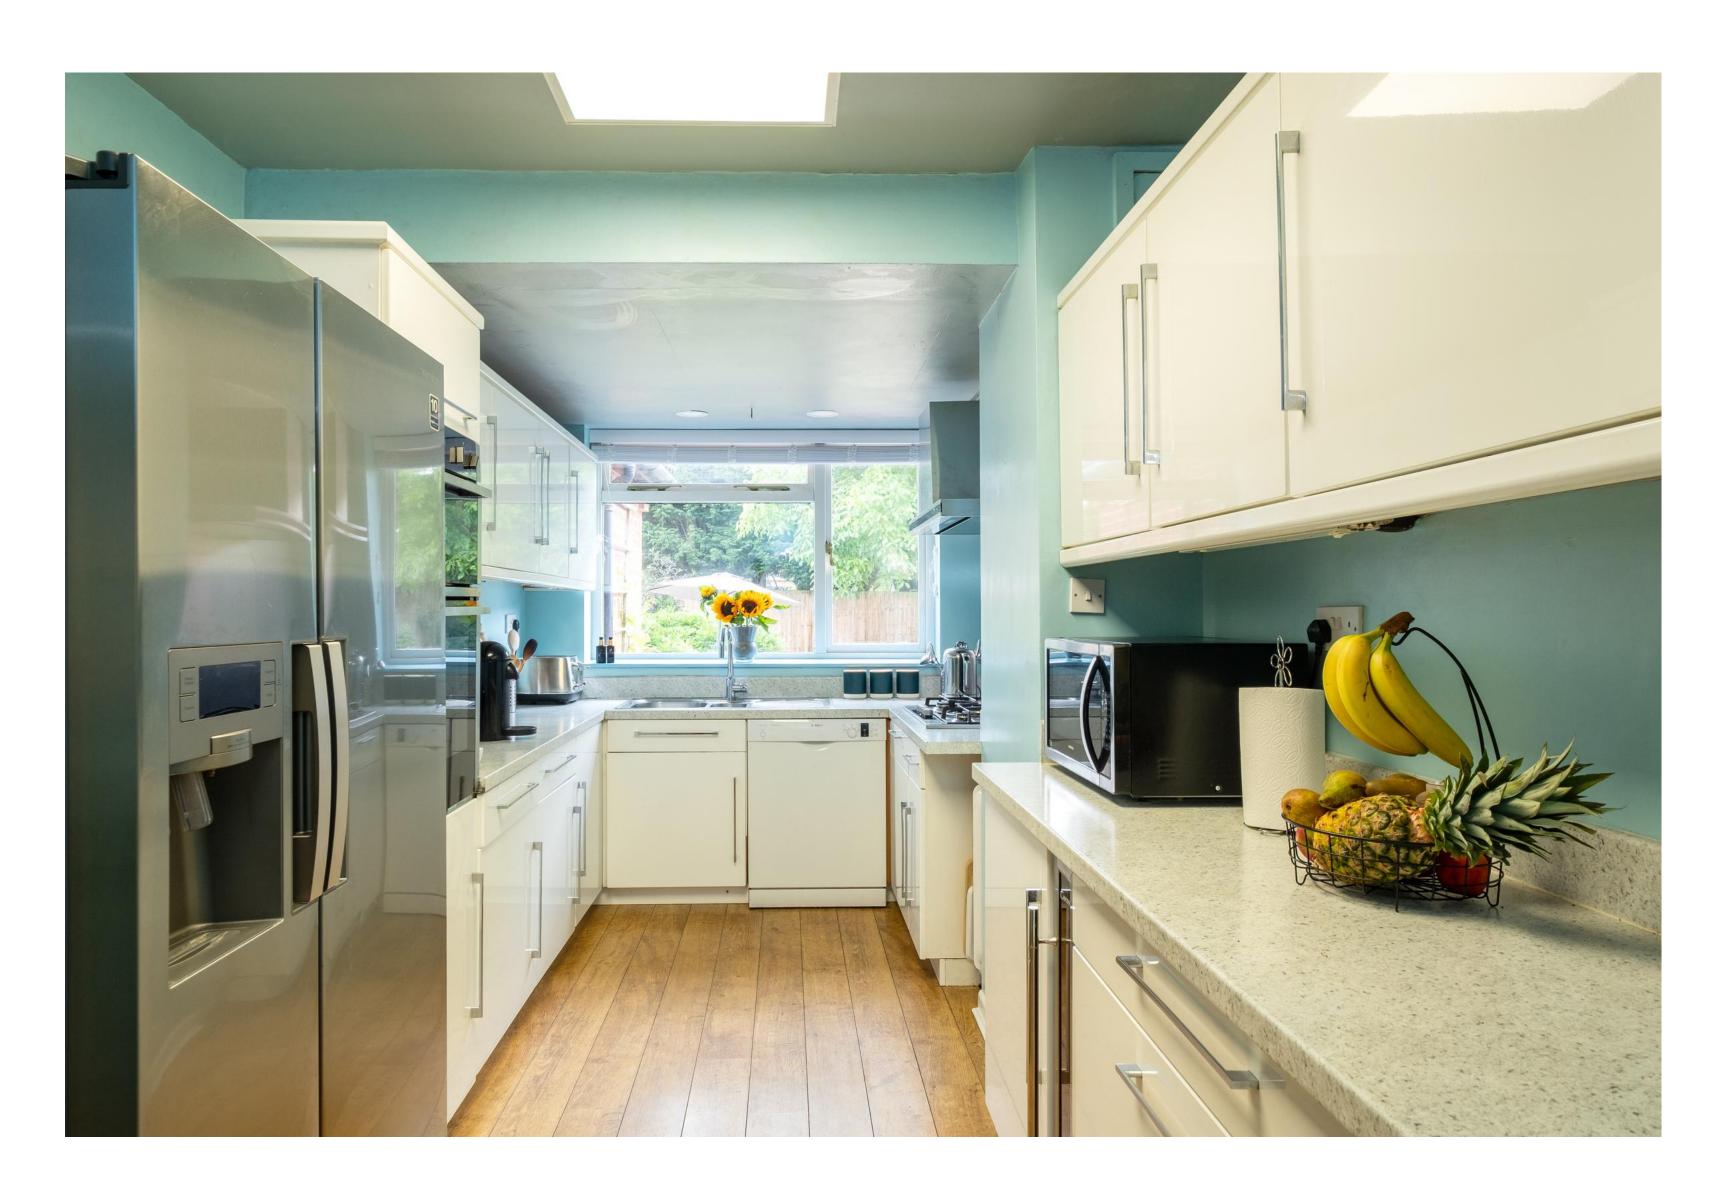

The spacious dining room benefits from patio doors which open out onto the rear garden. The kitchen is fitted with a range of base and wall units. There is a useful pantry.

There is a secondary hallway accessed via the kitchen and main entrance hall, providing useful internal access to the garage, utility room, and downstairs w.c. The utility room has plumbing and space for appliances. On the first floor, there are five good-sized bedrooms and a family bathroom. The main bedroom benefits from fitted wardrobes and an en-suite shower room.