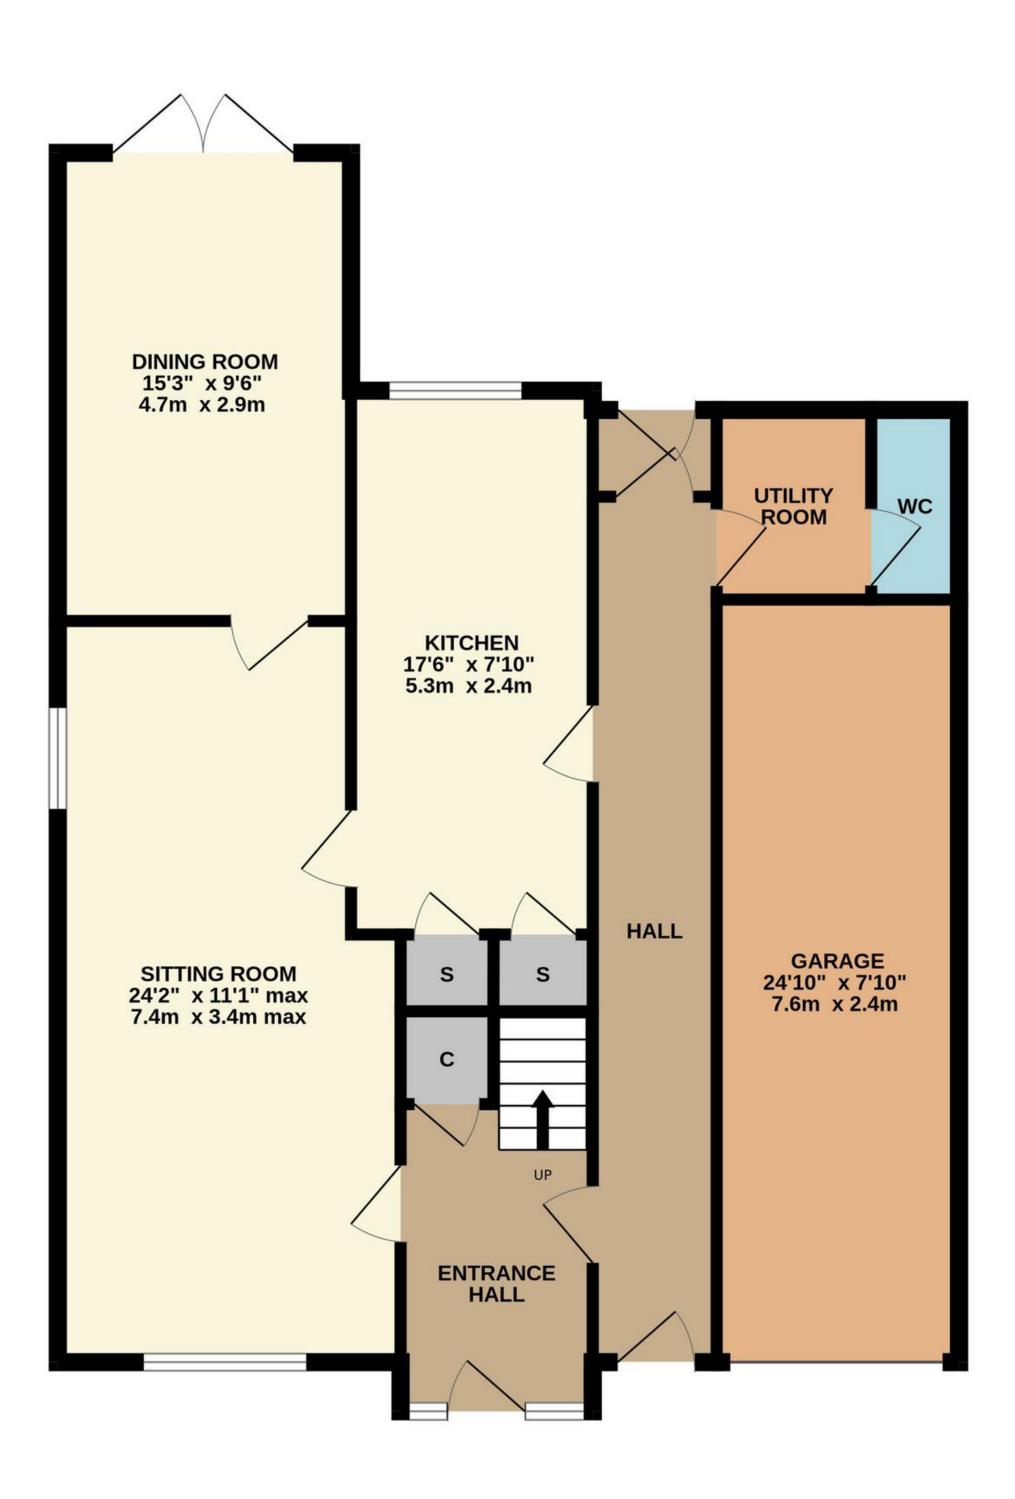

The internal layout comprises five bedrooms, an en-suite, and a family bathroom, making it ideal for a growing family. Downstairs, there are two spacious reception rooms, a kitchen, a utility room, and a groundfloor WC. This deceptive home sits on a lovely plot and must be viewed to fully appreciate the accommodation available.

The spacious dining room benefits from patio doors which open out onto the rear garden. The kitchen is fitted with a range of base and wall units. There is a useful pantry.

There is a secondary hallway accessed via the kitchen and main entrance hall, providing useful internal access to the garage, utility room, and downstairs w.c. The utility room has plumbing and space for appliances. On the first floor, there are five good-sized bedrooms and a family bathroom. The main bedroom benefits from fitted wardrobes and an en-suite shower room.

TOTAL FLOOR AREA : 1703 sq.ft. (158.2 sq.m.) approx.

Whilst every attempt has been made to ensure the accuracy of the floorplan contained here, measurements of doors, windows, rooms and any other items are approximate and no responsibility is taken for any error, omission or mis-statement. This plan is for illustrative purposes only and should be used as such by any prospective purchaser. The services, systems and appliances shown have not been tested and no guarantee as to their operability or efficiency can be given. Made with Metropix ©2025