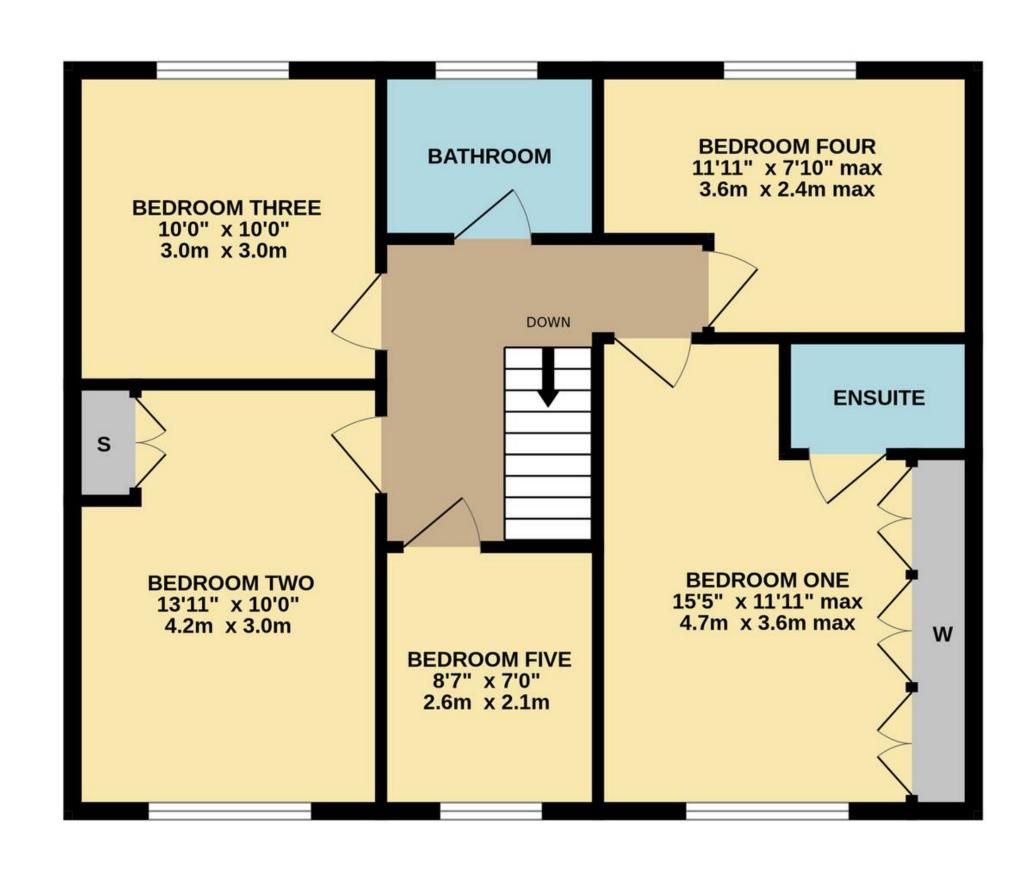

The internal layout comprises five bedrooms, an en-suite, and a family bathroom, making it ideal for a growing family. Downstairs, there are two spacious reception rooms, a kitchen, a utility room, and a groundfloor WC. This deceptive home sits on a lovely plot and must be viewed to fully appreciate the accommodation available.

The spacious dining room benefits from patio doors which open out onto the rear garden. The kitchen is fitted with a range of base and wall units. There is a useful pantry.

There is a secondary hallway accessed via the kitchen and main entrance hall, providing useful internal access to the garage, utility room, and downstairs w.c. The utility room has plumbing and space for appliances. On the first floor, there are five good-sized bedrooms and a family bathroom. The main bedroom benefits from fitted wardrobes and an en-suite shower room.

TOTAL FLOOR AREA : 1703 sq.ft. (158.2 sq.m.) approx.

Whilst every attempt has been made to ensure the accuracy of the floorplan contained here, measurements of doors, windows, rooms and any other items are approximate and no responsibility is taken for any error, omission or mis-statement. This plan is for illustrative purposes only and should be used as such by any prospective purchaser. The services, systems and appliances shown have not been tested and no guarantee as to their operability or efficiency can be given. Made with Metropix ©2025