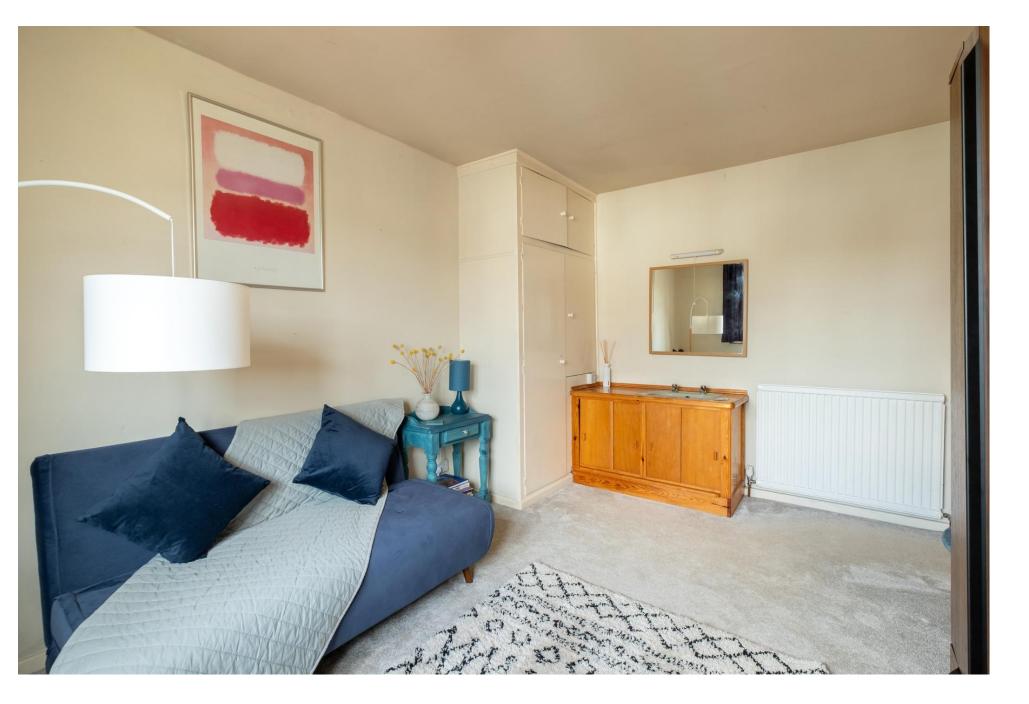

## The Property

This wonderfully extended and well-presented fivebedroom detached family home benefits from gas central heating and UPVC double glazing. The sitting room provides a lovely entertaining space, with doors to the family room and kitchen, and a window to the front.

The spacious dining room benefits from patio doors which open out onto the rear garden. The kitchen is fitted with a range of base and wall units. There is a useful pantry.

There is a secondary hallway accessed via the kitchen and main entrance hall, providing useful internal access to the garage, utility room, and downstairs w.c. The utility room has plumbing and space for appliances. On the first floor, there are five good-sized bedrooms and a family bathroom. The main bedroom benefits from fitted wardrobes and an en-suite shower room.