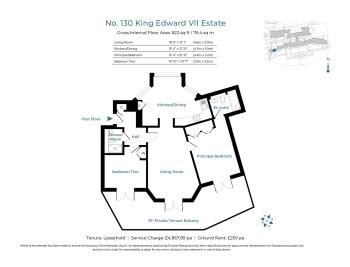

## Kings Drive, King Edward VII Estate, Midhurst, West Sussex, GU29 0EY

Offers In Region Of £575,000

**2 2** 2

Absolutely stunning and immaculately presented 2 bedroom apartment with luxury en-suite and further luxury family shower room.

Floor Area

860 sq. ft.

Tenure

Leasehold

Service Charge

£4867.89 per annum

**Ground Rent** 

£250 per annum