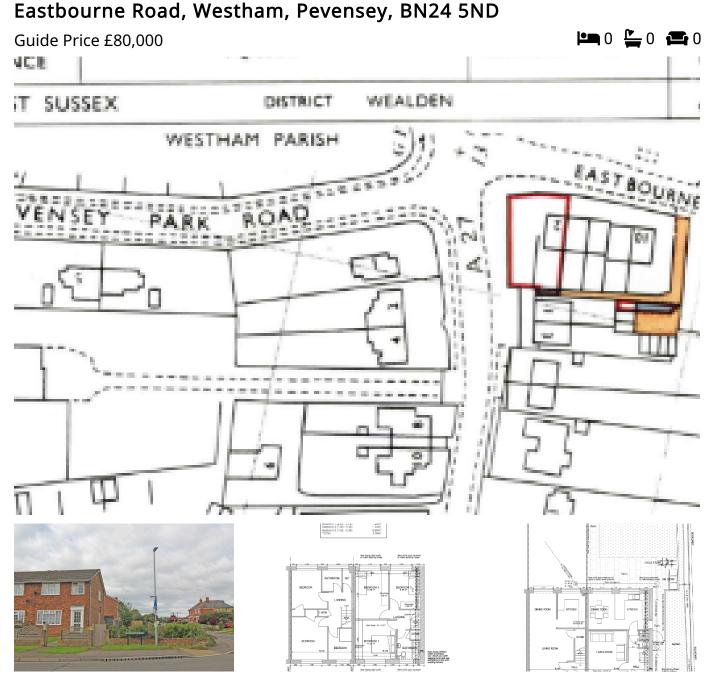

## Guide Price £80,000-£100,000 CHAIN FREE

We are able to offer an opportunity to purchase a plot of land right in the centre of sought after Westham village opposite the train station. The land has planning permission approved for a three bedroom end of terraced home at 84sqm, with the plot measuring at 351 sqm.

The approved plans can be viewed under the reference WD/2024/1043/F and further details are available on request.