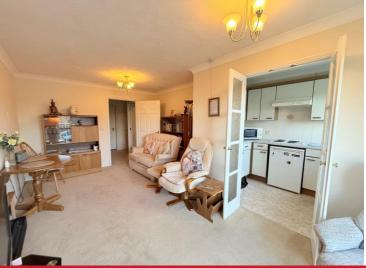

## **Rooms & Measurements**

Lounge/Diner to Rear 5.36m x 3.23m max (17'7" x 10'7" max)

Fitted Kitchen to Rear 2.59m x 1.65m (8'6" x 5'5")

Double Bedroom to Rear 4.65m x 2.49m (15'3" x 8'2")

Shower Room 1.93m x 1.55m (6'4" x 5'1")