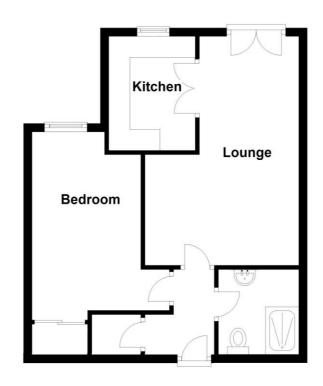

## **Rooms & Measurements**

Lounge/Diner to Rear 5.36m x 3.23m max (17'7" x 10'7" max)

Fitted Kitchen to Rear 2.59m x 1.65m (8'6" x 5'5")

Double Bedroom to Rear 4.65m x 2.49m (15'3" x 8'2")

Shower Room 1.93m x 1.55m (6'4" x 5'1")