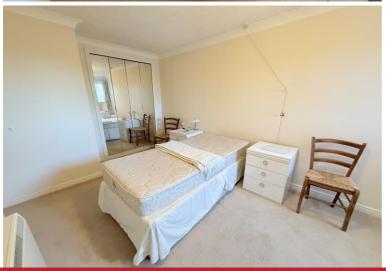

## **Rooms & Measurements**

Lounge/Diner to Rear 5.36m x 3.23m max (17'7" x 10'7" max)

Fitted Kitchen to Rear 2.59m x 1.65m (8'6" x 5'5")

Double Bedroom to Rear 4.65m x 2.49m (15'3" x 8'2")

Shower Room 1.93m x 1.55m (6'4" x 5'1")