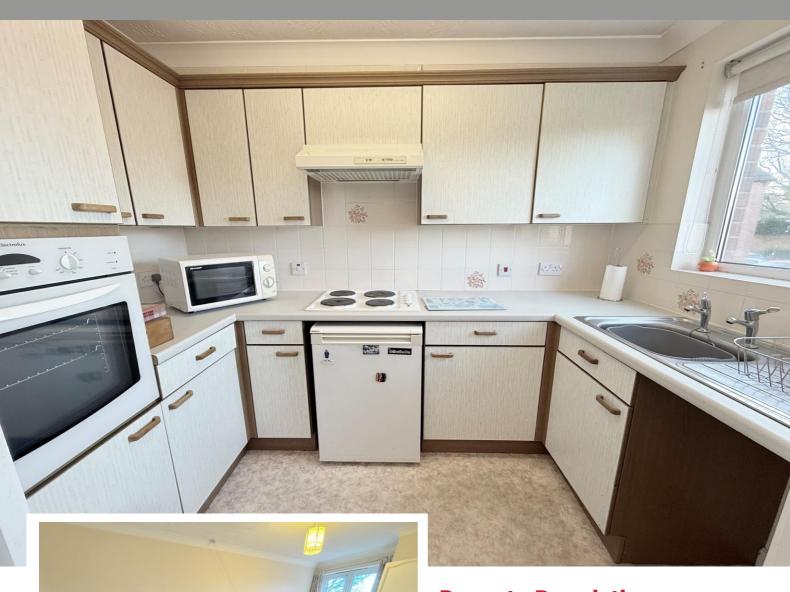

## **Rooms & Measurements**

Lounge/Diner to Rear 5.36m x 3.23m max (17'7" x 10'7" max)

Fitted Kitchen to Rear 2.59m x 1.65m (8'6" x 5'5")

Double Bedroom to Rear 4.65m x 2.49m (15'3" x 8'2")

Shower Room 1.93m x 1.55m (6'4" x 5'1")