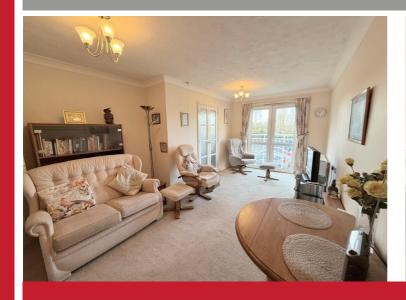

## **Rooms & Measurements**

Lounge/Diner to Rear 5.36m x 3.23m max (17'7" x 10'7" max)

Fitted Kitchen to Rear 2.59m x 1.65m (8'6" x 5'5")

Double Bedroom to Rear 4.65m x 2.49m (15'3" x 8'2")

Shower Room 1.93m x 1.55m (6'4" x 5'1")