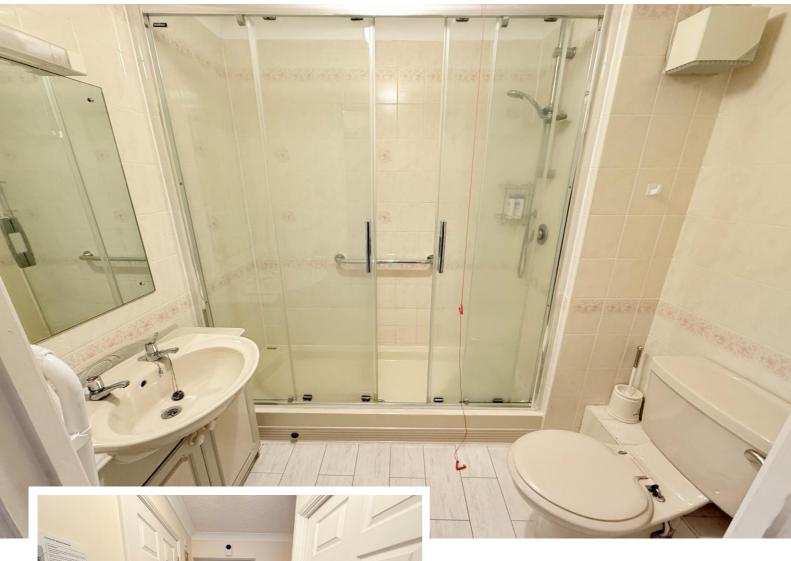

## **Rooms & Measurements**

Lounge/Diner to Rear 5.36m x 3.23m max (17'7" x 10'7" max)

Fitted Kitchen to Rear 2.59m x 1.65m (8'6" x 5'5")

Double Bedroom to Rear 4.65m x 2.49m (15'3" x 8'2")

Shower Room 1.93m x 1.55m (6'4" x 5'1")