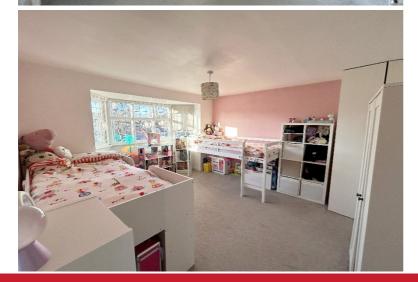

Master Bedroom to Rear -  $3.58m \times 3.61m (11'9" \times 11'10")$ Bedroom Two to Front -  $4.34m \times 3.61m (14'3" (into bay) \times 11'10")$ 

Bedroom Three to Front - 2.26m x 1.83m (7'5" x 6'0") Superb Re-Fitted Bathroom