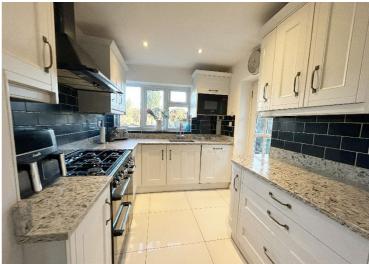

## **Property Description**

A very well presented semi-detached family home offering accommodation comprising a spacious through lounge /diner, re-fitted kitchen, conservatory, three bedrooms, re-fitted family bathroom, rear garden, side garage, driveway parking and offering potential to extend (STPP)

## **Rooms & Measurements**

Spacious Through Lounge Diner  $\,$  - 3.05m x 8.18m (10'0" x 26'10" (into bay)

Re-Fitted Kitchen to Rear - 3.56m x 2.29m (11'8" x 7'6") Conservatory/Home Office - 2.59m x 3.48m (8'6" x 11'5") Original Garage - 2.21m x 2.39m (7'3" x 7'10")