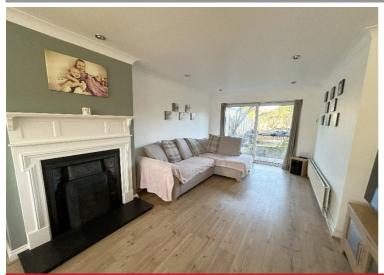

## **Property Description**

A very well presented semi-detached family home offering accommodation comprising a spacious through lounge /diner, re-fitted kitchen, conservatory, three bedrooms, re-fitted family bathroom, rear garden, side garage, driveway parking and offering potential to extend (STPP)

## **Rooms & Measurements**

Spacious Through Lounge Diner  $\,$  - 3.05m x 8.18m (10'0" x 26'10" (into bay)

Re-Fitted Kitchen to Rear - 3.56m x 2.29m (11'8" x 7'6") Conservatory/Home Office - 2.59m x 3.48m (8'6" x 11'5") Original Garage - 2.21m x 2.39m (7'3" x 7'10")