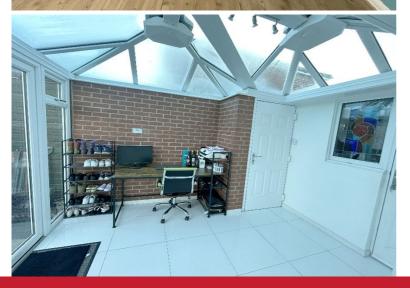

## **Rooms & Measurements**

Spacious Through Lounge Diner  $\,$  - 3.05m x 8.18m (10'0" x 26'10" (into bay)

Re-Fitted Kitchen to Rear - 3.56m x 2.29m (11'8" x 7'6") Conservatory/Home Office - 2.59m x 3.48m (8'6" x 11'5") Original Garage - 2.21m x 2.39m (7'3" x 7'10")