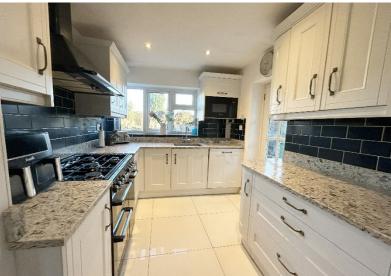

## **Property Description**

A very well presented semi-detached family home offering accommodation comprising a spacious through lounge /diner, re-fitted kitchen, conservatory, three bedrooms, re-fitted family bathroom, rear garden, side garage, driveway parking and offering potential to extend (STPP)

## **Rooms & Measurements**

Spacious Through Lounge Diner  $\,$  - 3.05m x 8.18m (10'0" x 26'10" (into bay)

Re-Fitted Kitchen to Rear - 3.56m x 2.29m (11'8" x 7'6") Conservatory/Home Office - 2.59m x 3.48m (8'6" x 11'5") Original Garage - 2.21m x 2.39m (7'3" x 7'10")