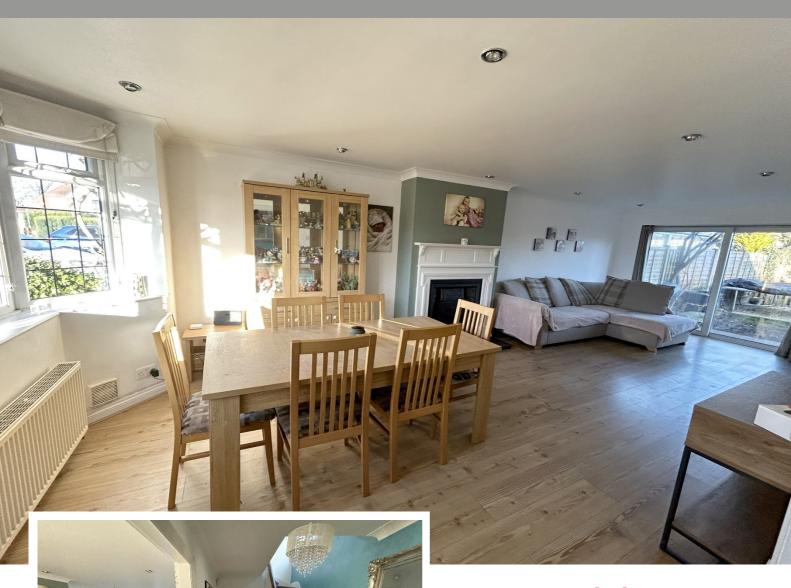

## **Property Description**

A very well presented semi-detached family home offering accommodation comprising a spacious through lounge /diner, re-fitted kitchen, conservatory, three bedrooms, re-fitted family bathroom, rear garden, side garage, driveway parking and offering potential to extend (STPP)

## **Rooms & Measurements**

Spacious Through Lounge Diner  $\,$  - 3.05m x 8.18m (10'0" x 26'10" (into bay)

Re-Fitted Kitchen to Rear - 3.56m x 2.29m (11'8" x 7'6") Conservatory/Home Office - 2.59m x 3.48m (8'6" x 11'5") Original Garage - 2.21m x 2.39m (7'3" x 7'10")