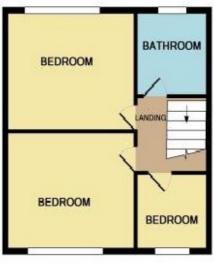

## **Rooms & Measurements**

Spacious Through Lounge Diner  $\,$  - 3.05m x 8.18m (10'0" x 26'10" (into bay)

Re-Fitted Kitchen to Rear - 3.56m x 2.29m (11'8" x 7'6") Conservatory/Home Office - 2.59m x 3.48m (8'6" x 11'5") Original Garage - 2.21m x 2.39m (7'3" x 7'10")

Master Bedroom to Rear -  $3.58m \times 3.61m (11'9" \times 11'10")$ Bedroom Two to Front -  $4.34m \times 3.61m (14'3" (into bay) \times 11'10")$ 

Bedroom Three to Front - 2.26m x 1.83m (7'5" x 6'0") Superb Re-Fitted Bathroom