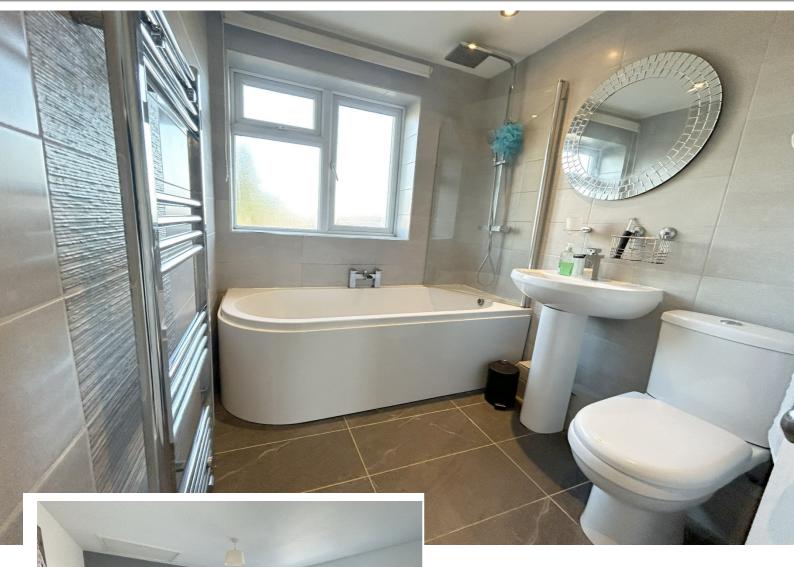

Master Bedroom to Rear -  $3.58m \times 3.61m (11'9" \times 11'10")$ Bedroom Two to Front -  $4.34m \times 3.61m (14'3" (into bay) \times 11'10")$ 

Bedroom Three to Front - 2.26m x 1.83m (7'5" x 6'0") Superb Re-Fitted Bathroom