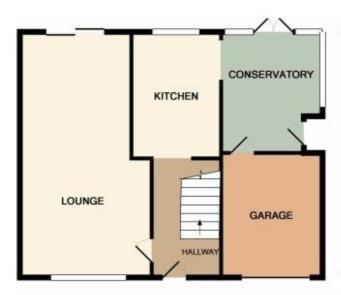

## **Rooms & Measurements**

Spacious Through Lounge Diner  $\,$  - 3.05m x 8.18m (10'0" x 26'10" (into bay)

Re-Fitted Kitchen to Rear - 3.56m x 2.29m (11'8" x 7'6") Conservatory/Home Office - 2.59m x 3.48m (8'6" x 11'5") Original Garage - 2.21m x 2.39m (7'3" x 7'10")

Master Bedroom to Rear -  $3.58m \times 3.61m (11'9" \times 11'10")$ Bedroom Two to Front -  $4.34m \times 3.61m (14'3" (into bay) \times 11'10")$ 

Bedroom Three to Front - 2.26m x 1.83m (7'5" x 6'0") Superb Re-Fitted Bathroom