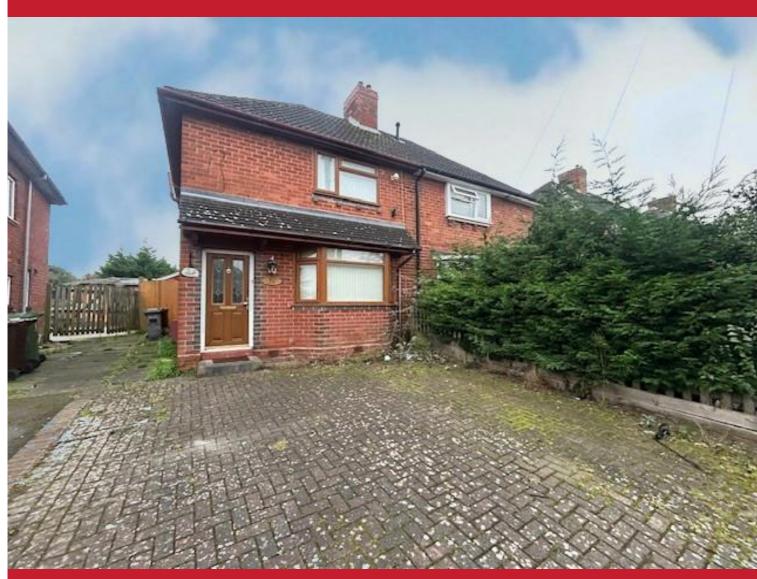

# Heath Road

Guide Price £210,000

Current Council Tax Band - B

Current EPC Rating - C

Solihull

- \_\_\_\_\_
- A Two Bedroom Semi-Detached Property Requiring Updating
- Fitted Kitchen & Shower Room
- Substantial South Facing Rear Garden with Large Garage
- Two Reception Rooms

## **Property Description**

MODERN AUCTION PROPERTY - T&C's and Buyers Fees Apply. A semi-detached property requiring some aesthetic improvement and benefiting from no upward chain, two bedrooms, two reception rooms, fitted kitchen, shower room, double glazing, gas central heating and a substantial South facing rear garden with large brick built garage and workshop