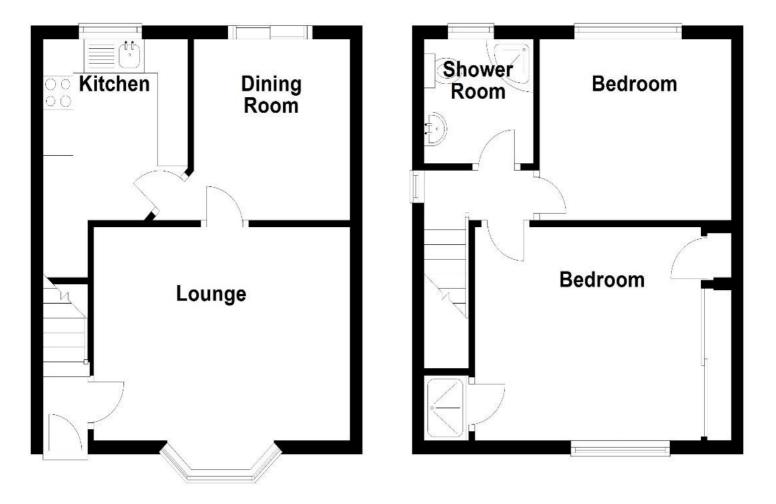

### **Rooms & Measurements**

Lounge to Front 3.84m x 3.89m (12'7" x 12'9" (into bay)

Dining Room to Rear 2.82m x 2.49m (9'3" x 8'2")

Fitted Kitchen 2.34m x 2.92m (7'8" x 9'7")

Bedroom One to Front 3.66m x 3.25m (12'0" (into wardrobe) x 10'8")

Bedroom Two to Rear 2.77m x 2.92m (9'1" x 9'7")

Bathroom 1.63m x 1.96m (5'4" x 6'5")

Garage 3.35m x 7.11m (11'0" x 23'4")

# **Ground Floor**

### **First Floor**

Total area: approx. 60.7 sq. metres (652.8 sq. feet)

316 Stratford Road Shirley Solihull B90 3DN <u>www.smart-homes.co.uk</u> 0121 744 4144 Agents Note: Whilst every care has been taken to prepare these particulars, they are for guidance purposes only. We believe all information to be correct from the day of marketing however, we advise and recommend that your conveyancer and or surveyor verifies all information supplied. All measurements are approximate are for general guidance purposes only and whilst every care has been taken to ensure their accuracy, they should not be relied upon and potential buyers are advised to recheck the measurements.