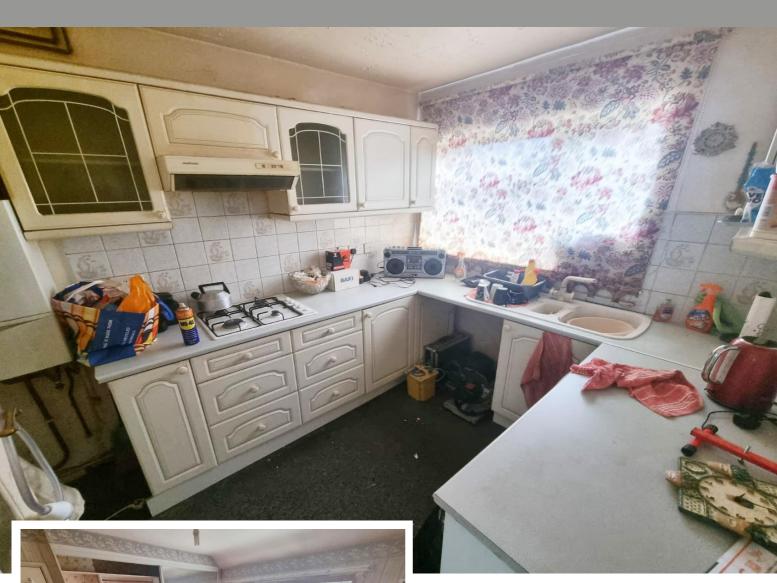

## **Property Description**

MODERN AUCTION PROPERTY - T&C's and Buyers Fees Apply. A semi-detached property requiring some aesthetic improvement and benefiting from no upward chain, two bedrooms, two reception rooms, fitted kitchen, shower room, double glazing, gas central heating and a substantial South facing rear garden with large brick built garage and workshop

### **Rooms & Measurements**

Lounge to Front 3.84m x 3.89m (12'7" x 12'9" (into bay)

Dining Room to Rear 2.82m x 2.49m (9'3" x 8'2")

Fitted Kitchen 2.34m x 2.92m (7'8" x 9'7")

Bedroom One to Front 3.66m x 3.25m (12'0" (into wardrobe) x 10'8")