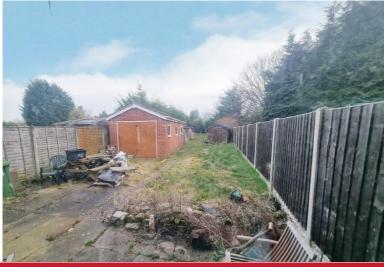

# Heath Road

Guide Price £210,000

Current Council Tax Band - B

Current EPC Rating - C

Solihull

- \_\_\_\_\_
- A Two Bedroom Semi-Detached Property Requiring Updating
- Fitted Kitchen & Shower Room
- Substantial South Facing Rear Garden with Large Garage
- Two Reception Rooms

## **Property Description**

MODERN AUCTION PROPERTY - T&C's and Buyers Fees Apply. A semi-detached property requiring some aesthetic improvement and benefiting from no upward chain, two bedrooms, two reception rooms, fitted kitchen, shower room, double glazing, gas central heating and a substantial South facing rear garden with large brick built garage and workshop

Bedroom Two to Rear 2.77m x 2.92m (9'1" x 9'7")

Bathroom 1.63m x 1.96m (5'4" x 6'5")

Garage 3.35m x 7.11m (11'0" x 23'4")