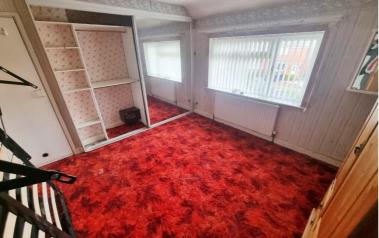

### **Rooms & Measurements**

Lounge to Front 3.84m x 3.89m (12'7" x 12'9" (into bay)

Dining Room to Rear 2.82m x 2.49m (9'3" x 8'2")

Fitted Kitchen 2.34m x 2.92m (7'8" x 9'7")

Bedroom One to Front 3.66m x 3.25m (12'0" (into wardrobe) x 10'8")