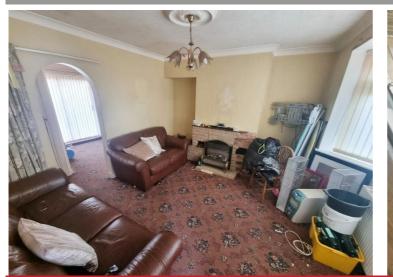

### **Rooms & Measurements**

Lounge to Front 3.84m x 3.89m (12'7" x 12'9" (into bay)

Dining Room to Rear 2.82m x 2.49m (9'3" x 8'2")

Fitted Kitchen 2.34m x 2.92m (7'8" x 9'7")

Bedroom One to Front 3.66m x 3.25m (12'0" (into wardrobe) x 10'8")