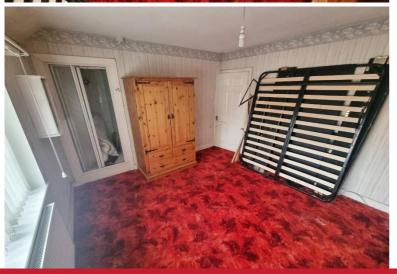

### **Rooms & Measurements**

Lounge to Front 3.84m x 3.89m (12'7" x 12'9" (into bay)

Dining Room to Rear 2.82m x 2.49m (9'3" x 8'2")

Fitted Kitchen 2.34m x 2.92m (7'8" x 9'7")

Bedroom One to Front 3.66m x 3.25m (12'0" (into wardrobe) x 10'8")