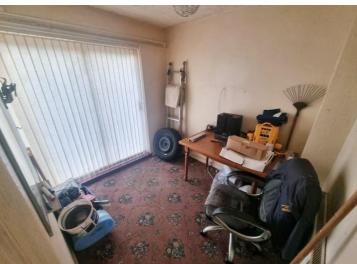

### **Rooms & Measurements**

Lounge to Front 3.84m x 3.89m (12'7" x 12'9" (into bay)

Dining Room to Rear 2.82m x 2.49m (9'3" x 8'2")

Fitted Kitchen 2.34m x 2.92m (7'8" x 9'7")

Bedroom One to Front 3.66m x 3.25m (12'0" (into wardrobe) x 10'8")