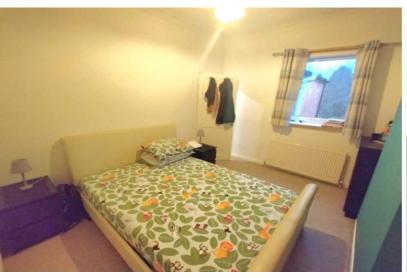

Through Lounge/Diner  $8.05m \times 3.07m \min (26'5" \times 10'1" \min)$ 

Fitted Kitchen to Rear 4.88m max x 2.54m (16'0" max x 8'4")

Bedroom One to Front 4.06m x 3.45m (13'4" x 11'4")

Bedroom Two to Rear 3.71m x 3.05m (12'2" x 10'0")