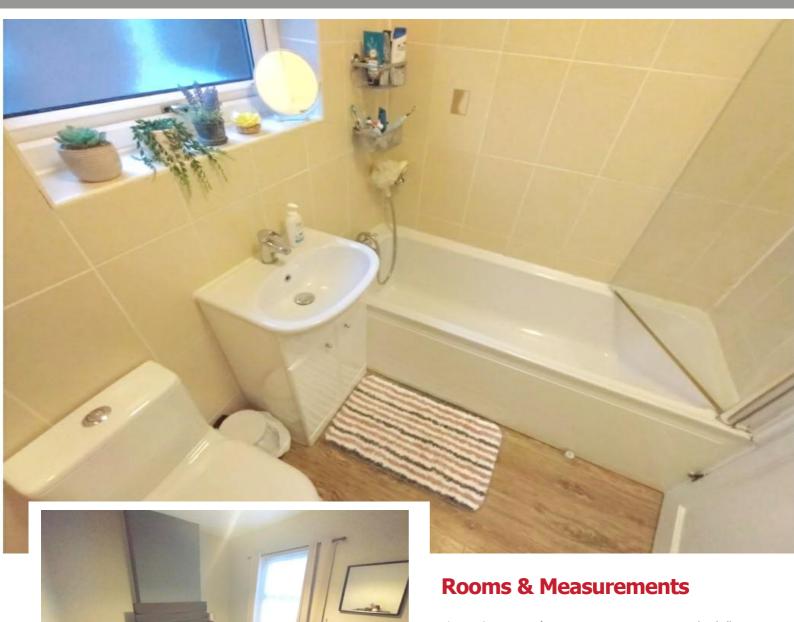

Bedroom Three to Rear 2.72m max x 2.57m (8'11" max x 8'5")

Family Bathroom to Side