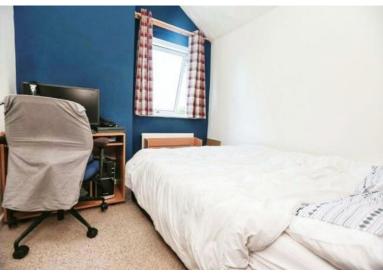

Through Lounge/Diner  $8.05m \times 3.07m \min (26'5" \times 10'1" \min)$ 

Fitted Kitchen to Rear 4.88m max x 2.54m (16'0" max x 8'4")

Bedroom One to Front 4.06m x 3.45m (13'4" x 11'4")

Bedroom Two to Rear 3.71m x 3.05m (12'2" x 10'0")