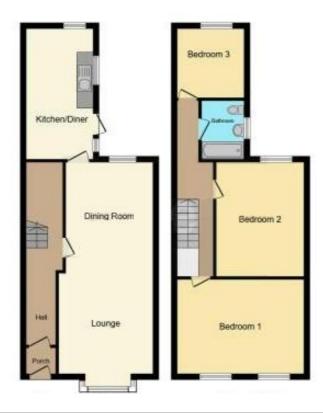

## **Property Description**

**MODERN AUCTION PROPERTY** 

T&C's and Buyers Fees Apply

A three bedroom mid terrace property benefiting from no upward chain and offering accommodation comprising a through lounge/diner, fitted kitchen, family bathroom and rear garden

Through Lounge/Diner  $8.05m \times 3.07m \min (26'5" \times 10'1" \min)$ 

Fitted Kitchen to Rear 4.88m max x 2.54m (16'0" max x 8'4")

Bedroom One to Front 4.06m x 3.45m (13'4" x 11'4")

Bedroom Two to Rear 3.71m x 3.05m (12'2" x 10'0")

Bedroom Three to Rear 2.72m max x 2.57m (8'11" max x 8'5")

Family Bathroom to Side