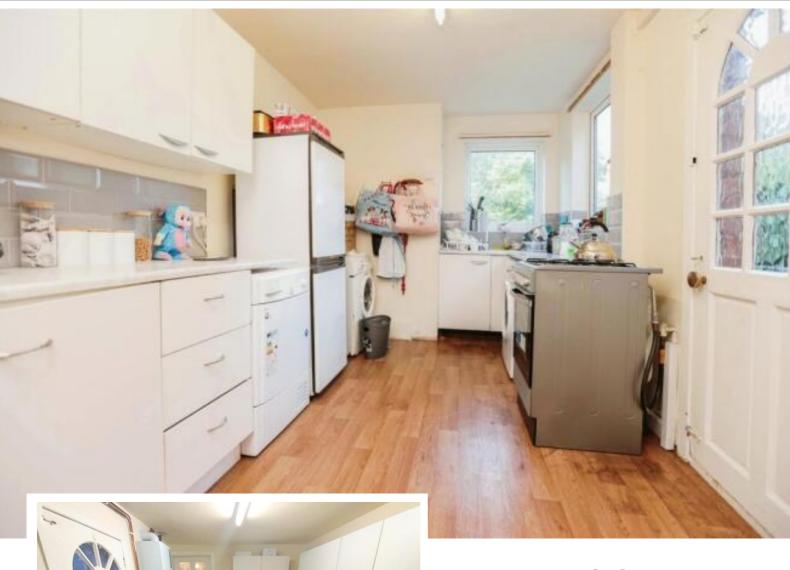

## **Property Description**

**MODERN AUCTION PROPERTY** 

T&C's and Buyers Fees Apply

A three bedroom mid terrace property benefiting from no upward chain and offering accommodation comprising a through lounge/diner, fitted kitchen, family bathroom and rear garden

Through Lounge/Diner  $8.05m \times 3.07m \min (26'5" \times 10'1" \min)$ 

Fitted Kitchen to Rear 4.88m max x 2.54m (16'0" max x 8'4")

Bedroom One to Front 4.06m x 3.45m (13'4" x 11'4")

Bedroom Two to Rear 3.71m x 3.05m (12'2" x 10'0")