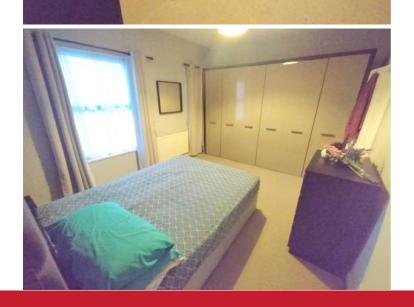

Through Lounge/Diner  $8.05m \times 3.07m \min (26'5" \times 10'1" \min)$ 

Fitted Kitchen to Rear 4.88m max x 2.54m (16'0" max x 8'4")

Bedroom One to Front 4.06m x 3.45m (13'4" x 11'4")

Bedroom Two to Rear 3.71m x 3.05m (12'2" x 10'0")