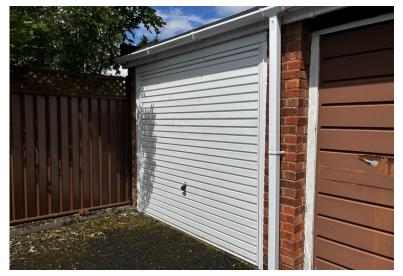

s Green, Birmingham, B27 7NQ

A Well Presented Mid Terrace Property

• Two Double Bedrooms

Breakfast Kitchen

Off Road Parking & Garage To Rear

Offers Over £220,000

EPC Rating - 50

Current Council Tax Band - B





### Coppice Drive, Acocks Green, Birmingham, B27 7NQ



## **Property Description**

The property is set back from the road behind a lawned fore garden with paved pathway extending to UPVC double glazed door leading into

#### **Enclosed Porch**

With ceiling light point, cloak hooks and door leading through to

#### **Lounge to Front**

16' 4" x 13' 9" max (4.98m x 4.19m) With double glazed bow window to front elevation, electric coal effect fireplace with decorative surround, dado rail, ceiling light point, wall mounted Dimplex electric heater and door leading into











#### **Breakfast Kitchen to Rear**

13' 9" x 10' 6" (4.19m x 3.2m) Being fitted with a range of Shaker style wall, drawer and base units incorporating display shelving with complementary work surfaces, sink and drainer unit with mixer tap, Metro style tiling to splashback areas, four ring ceramic hob, inset eye-level oven and grill, space and plumbing for washing machine, space for fridge freezer, wall mounted Dimplex electric heater, ceiling light points, slate effect flooring, double glazed window to rear and double glazed door leading out to the rear garden

#### **Accommodation on the First Floor**

#### Landing

With built-in storage cupboard, ceiling light point, loft access and doors leading off to

#### **Bedroom One to Front**

12' 2" x 11' 5" up to wardrobes (3.71m x 3.48m) W