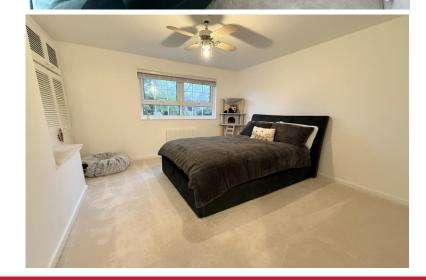

#### **Bedroom One to Front**

12' 2" x 11' 5" up to wardrobes (3.71m x 3.48m) With double glazed window to front elevation, wall mounted Dimplex electric heater, ceiling light point and fitted wardrobes with top boxes

#### **Bedroom Two to Rear**

13' 1" x 7' 2" (3.99m x 2.18m) With double glazed window to rear elevation, wall mounted Dimplex electric heater and ceiling light point