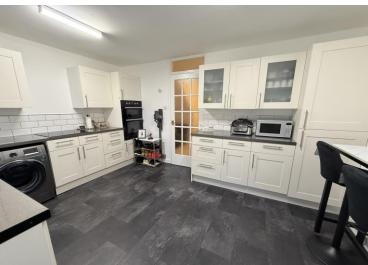

#### **Breakfast Kitchen to Rear**

13' 9" x 10' 6" (4.19m x 3.2m) Being fitted with a range of Shaker style wall, drawer and base units incorporating display shelving with complementary work surfaces, sink and drainer unit with mixer tap, Metro style tiling to splashback areas, four ring ceramic hob, inset eye-level oven and grill, space and plumbing for washing machine, space for fridge freezer, wall mounted Dimplex electric heater, ceiling light points, slate effect flooring, double glazed window to rear and double glazed door leading out to the rear garden