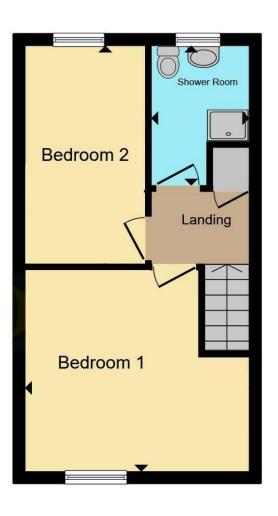

#### **Accommodation on the First Floor**

#### Landing

With built-in storage cupboard, ceiling light point, loft access and doors leading off to

#### **Bedroom One to Front**

12' 2" x 11' 5" up to wardrobes (3.71m x 3.48m) With double glazed window to front elevation, wall mounted Dimplex electric heater, ceiling light point and fitted wardrobes with top boxes

#### **Bedroom Two to Rear**

13' 1" x 7' 2" (3.99m x 2.18m) With double glazed window to rear elevation, wall mounted Dimplex electric heater and ceiling light point

#### **Family Shower Room to Rear**

Being fitted with a three piece white suite comprising of; shower cubicle with aquapanelling and electric shower, low flush WC and vanity wash hand basin with storage below, complementary tiling to water prone area, wood effect flooring, obscure double glazed window to rear and ceiling light point