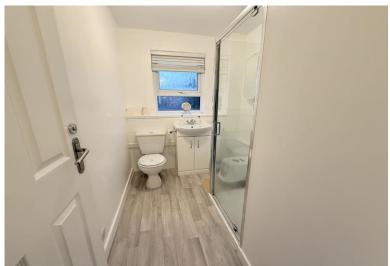

#### **Family Shower Room to Rear**

Being fitted with a three piece white suite comprising of; shower cubicle with aquapanelling and electric shower, low flush WC and vanity wash hand basin with storage below, complementary tiling to water prone area, wood effect flooring, obscure double glazed window to rear and ceiling light point