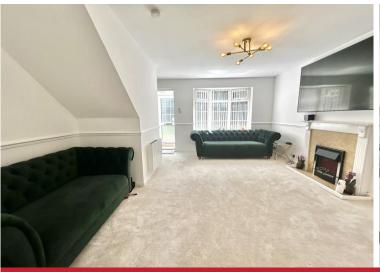

#### **Lounge to Front**

16' 4" x 13' 9" max (4.98m x 4.19m) With double glazed bow window to front elevation, electric coal effect fireplace with decorative surround, dado rail, ceiling light point, wall mounted Dimplex electric heater and door leading into