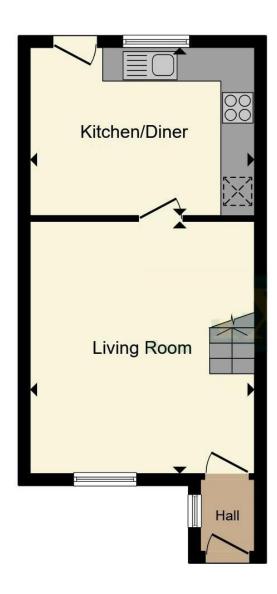

## **Property Description**

The property is set back from the road behind a lawned fore garden with paved pathway extending to UPVC double glazed door leading into

#### **Enclosed Porch**

With ceiling light point, cloak hooks and door leading through to

#### **Lounge to Front**

16' 4" x 13' 9" max (4.98m x 4.19m) With double glazed bow window to front elevation, electric coal effect fireplace with decorative surround, dado rail, ceiling light point, wall mounted Dimplex electric heater and door leading into

#### **Breakfast Kitchen to Rear**

13' 9" x 10' 6" (4.19m x 3.2m) Being fitted with a range of Shaker style wall, drawer and base units incorporating display shelving with complementary work surfaces, sink and drainer unit with mixer tap, Metro style tiling to splashback areas, four ring ceramic hob, inset eye-level oven and grill, space and plumbing for washing machine, space for fridge freezer, wall mounted Dimplex electric heater, ceiling light points, slate effect flooring, double glazed window to rear and double glazed door leading out to the rear garden