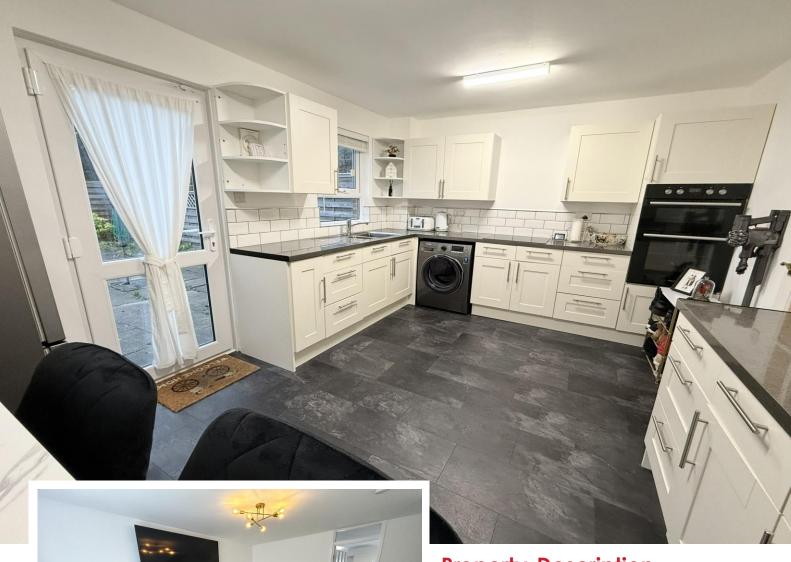

#### **Breakfast Kitchen to Rear**

13' 9" x 10' 6" (4.19m x 3.2m) Being fitted with a range of Shaker style wall, drawer and base units incorporating display shelving with complementary work surfaces, sink and drainer unit with mixer tap, Metro style tiling to splashback areas, four ring ceramic hob, inset eye-level oven and grill, space and plumbing for washing machine, space for fridge freezer, wall mounted Dimplex electric heater, ceiling light points, slate effect flooring, double glazed window to rear and double glazed door leading out to the rear garden