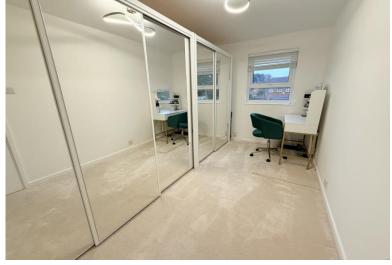

#### **Bedroom One to Front**

12' 2" x 11' 5" up to wardrobes (3.71m x 3.48m) With double glazed window to front elevation, wall mounted Dimplex electric heater, ceiling light point and fitted wardrobes with top boxes