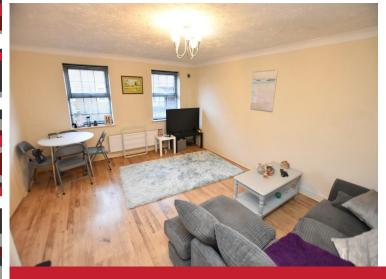

## **Spacious Lounge/Diner**

16' 0" x 13' 1" (4.9m x 4m) With two double glazed windows to rear, radiator, coving to ceiling, ceiling light point, wood style floor covering and door leading into