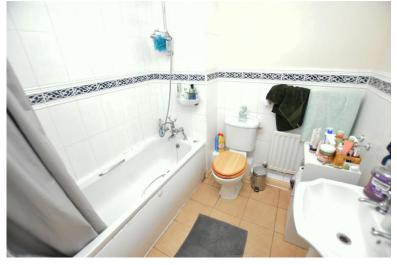

#### Bathroom

6' 10" x 6' 10" (2.1m x 2.1m) Being fitted with a three piece white suite comprising panelled bath with shower attachment, pedestal wash hand basin and low flush W.C. Tiling to water prone areas and floor, extractor fan, radiator and ceiling light point