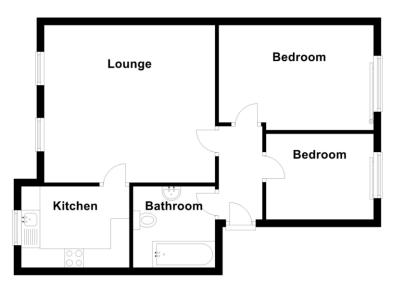

## **Spacious Lounge/Diner**

16' 0" x 13' 1" (4.9m x 4m) With two double glazed windows to rear, radiator, coving to ceiling, ceiling light point, wood style floor covering and door leading into

#### **Fitted Kitchen**

9' 10" x 6' 6" (3m x 2m) Being fitted with a range of wall, drawer and base units with laminate roll top work-surfaces, sink and drainer unit with mixer tap, four ring gas hob with extractor canopy over, inset electric oven, tiling to splashback areas, space for fridge freezer, space and plumbing for washing machine, radiator, ceiling light point, cupboard housing gas central heating boiler, ceiling light point and double glazed window to rear

#### **Bedroom One**

11' 5" x 9' 2" (3.5m x 2.8m) With a double glazed window to front, radiator, ceiling light point and fitted wardrobes

#### **Bedroom Two**

9' 2" x 6' 10" (2.8m x 2.1m) With a double glazed window to front, radiator and ceiling light point

#### Bathroom

6' 10" x 6' 10" (2.1m x 2.1m) Being fitted with a three piece white suite comprising panelled bath with shower attachment, pedestal wash hand basin and low flush W.C. Tiling to water prone areas and floor, extractor fan, radiator and ceiling light point