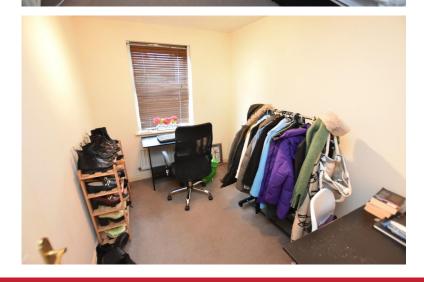

#### **Bedroom Two**

9' 2" x 6' 10" (2.8m x 2.1m) With a double glazed window to front, radiator and ceiling light point