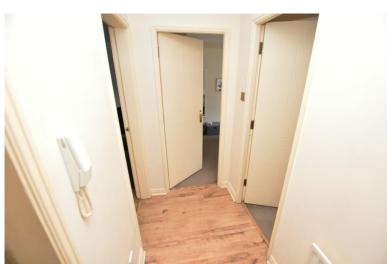

## **Entrance Hallway**

With radiator, telephone intercom system, coving to ceiling, wood effect flooring and doors radiating off to