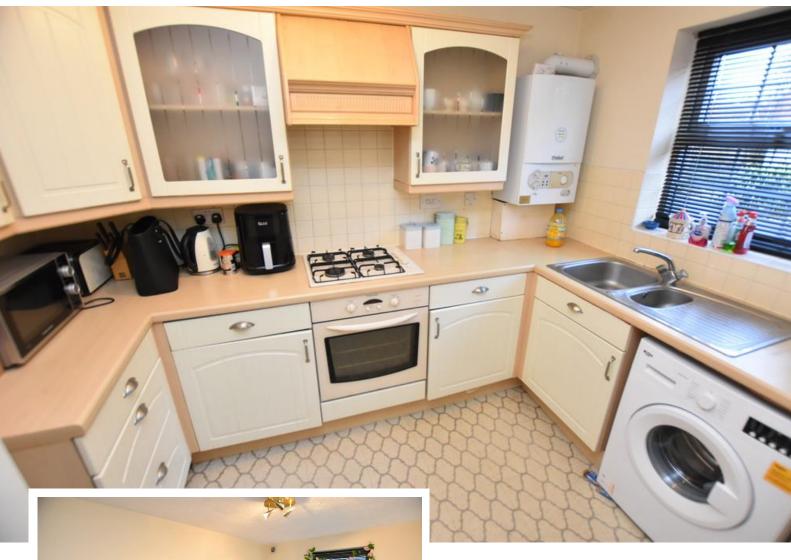

#### **Fitted Kitchen**

9' 10" x 6' 6" (3m x 2m) Being fitted with a range of wall, drawer and base units with laminate roll top work-surfaces, sink and drainer unit with mixer tap, four ring gas hob with extractor canopy over, inset electric oven, tiling to splashback areas, space for fridge freezer, space and plumbing for washing machine, radiator, ceiling light point, cupboard housing gas central heating boiler, ceiling light point and double glazed window to rear