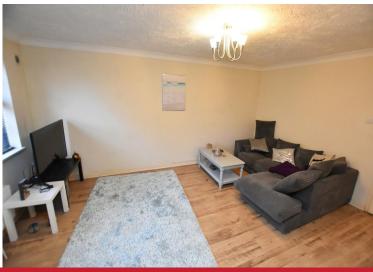

## **Spacious Lounge/Diner**

16' 0" x 13' 1" (4.9m x 4m) With two double glazed windows to rear, radiator, coving to ceiling, ceiling light point, wood style floor covering and door leading into