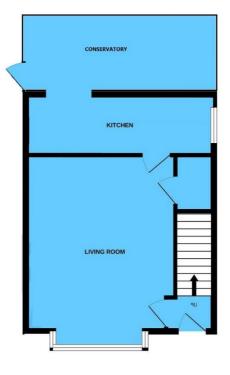

Conservatory to Rear - 2.44m x 3.2m (8'0" x 10'6")

Bedroom One to Front - 4.04m x 2.95m (13'3" (max) x 9'8")

Bedroom Two to Rear - 2.03m x 3.33m (6'8" x 10'11")

Bathroom to Rear - 1.7m x 1.98m (5'7" x 6'6")