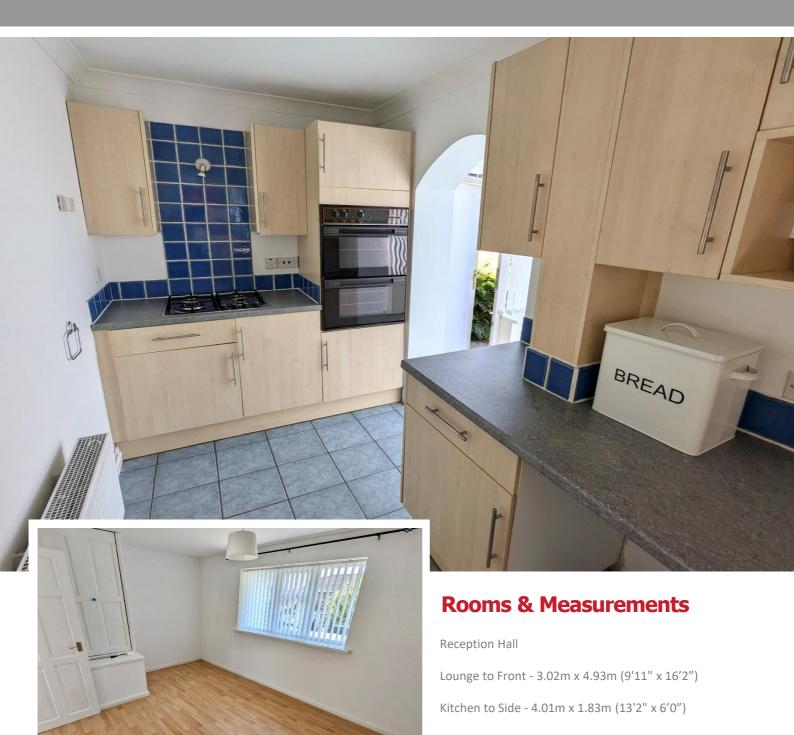

### **Property Description**

Offered for sale with no upward chain, a well presented detached family home briefly comprising two double bedrooms, living room, kitchen, conservatory, bathroom, garage, off-road parking and landscaped rear garden

Conservatory to Rear - 2.44m x 3.2m (8'0" x 10'6")

Bedroom One to Front - 4.04m x 2.95m (13'3" (max) x 9'8")

Bedroom Two to Rear - 2.03m x 3.33m (6'8" x 10'11")

Bathroom to Rear - 1.7m x 1.98m (5'7" x 6'6")