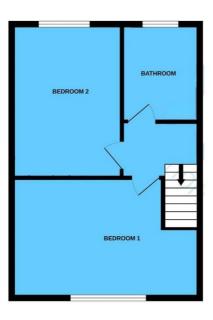

Conservatory to Rear - 2.44m x 3.2m (8'0" x 10'6")

Bedroom One to Front - 4.04m x 2.95m (13'3" (max) x 9'8")

Bedroom Two to Rear - 2.03m x 3.33m (6'8" x 10'11")

Bathroom to Rear - 1.7m x 1.98m (5'7" x 6'6")