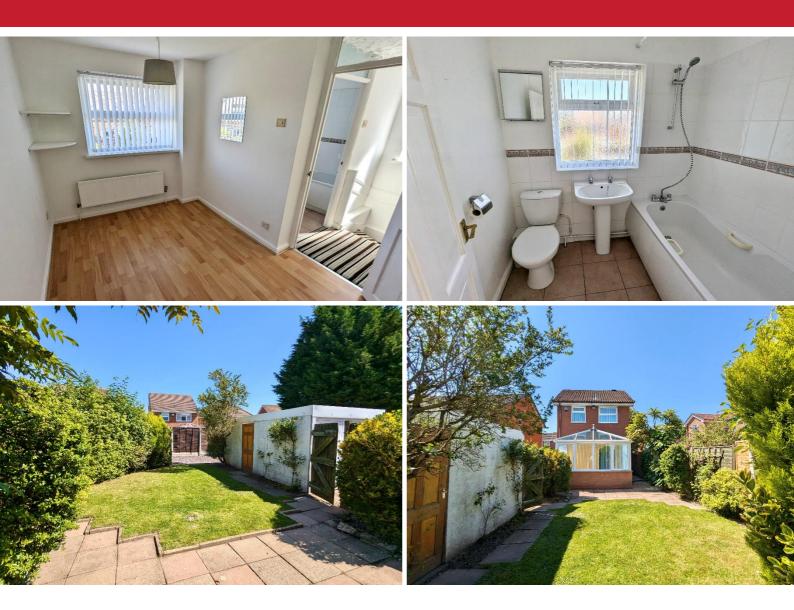

### **Property Description**

Offered for sale with no upward chain, a well presented detached family home briefly comprising two double bedrooms, living room, kitchen, conservatory, bathroom, garage, off-road parking and landscaped rear garden

Conservatory to Rear - 2.44m x 3.2m (8'0" x 10'6")

Bedroom One to Front - 4.04m x 2.95m (13'3" (max) x 9'8")

Bedroom Two to Rear - 2.03m x 3.33m (6'8" x 10'11")

Bathroom to Rear - 1.7m x 1.98m (5'7" x 6'6")