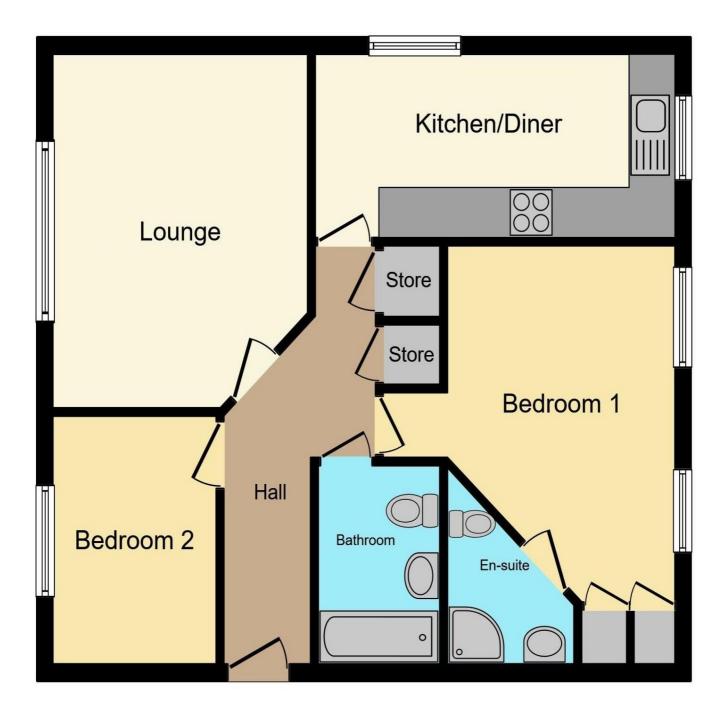

### **Rooms & Measurements**

Lounge 4.24m x 3.07m (13'11" x 10'1")

Dual Aspect Re-Fitted Breakfast Kitchen 4.72m x 2.29m (15'6" x 7'6")

Bedroom One 4.95m max x 3.73m max (16'3" max x 12'3" max)

**En-Suite Shower Room** 

Bedroom Two 2.97m x 2.16m (9'9" x 7'1")

Modern Family Bathroom