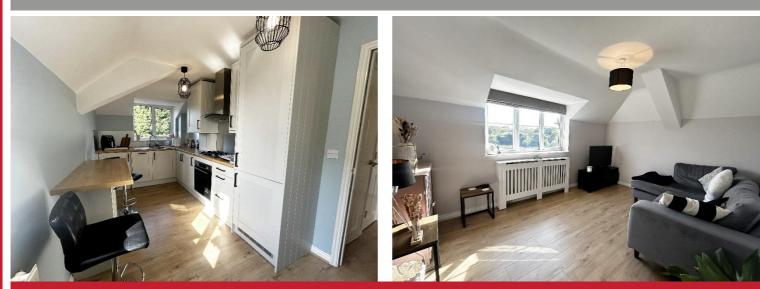

## **Property Description**

A beautifully presented top floor apartment situated in a discreet cul-de-sac location with open views to rear and benefiting from no upward chain. Offering accommodation comprising lounge, re-fitted breakfast kitchen, master bedroom with en-suite shower room, second bedrooms, modern bathroom, one allocated parking space and visitors parking

### **Rooms & Measurements**

Lounge 4.24m x 3.07m (13'11" x 10'1")

Dual Aspect Re-Fitted Breakfast Kitchen 4.72m x 2.29m (15'6" x 7'6")

Bedroom One 4.95m max x 3.73m max (16'3" max x 12'3" max)

**En-Suite Shower Room** 