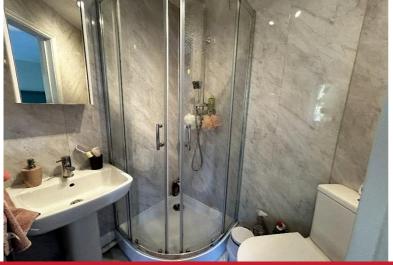

### **Rooms & Measurements**

Lounge 4.24m x 3.07m (13'11" x 10'1")

Dual Aspect Re-Fitted Breakfast Kitchen 4.72m x 2.29m (15'6" x 7'6")

Bedroom One 4.95m max x 3.73m max (16'3" max x 12'3" max)

**En-Suite Shower Room** 

Bedroom Two 2.97m x 2.16m (9'9" x 7'1")

Modern Family Bathroom