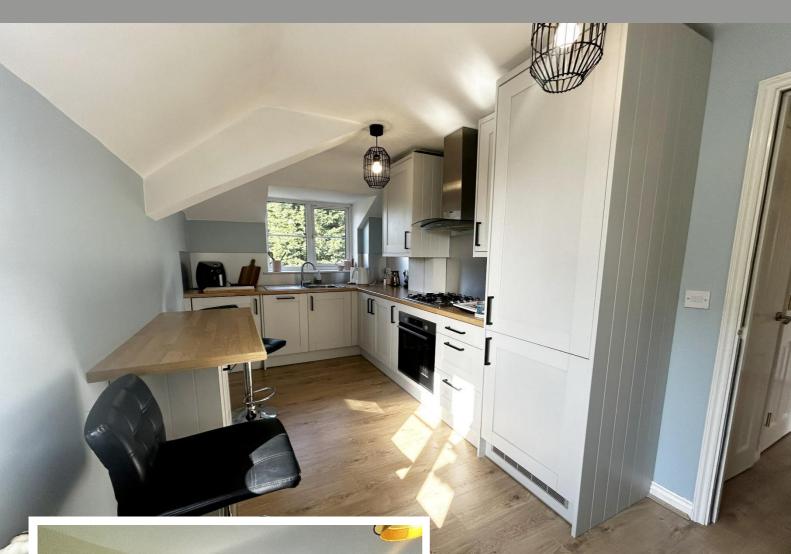

### **Rooms & Measurements**

Lounge 4.24m x 3.07m (13'11" x 10'1")

Dual Aspect Re-Fitted Breakfast Kitchen 4.72m x 2.29m (15'6" x 7'6")

Bedroom One 4.95m max x 3.73m max (16'3" max x 12'3" max)

**En-Suite Shower Room** 