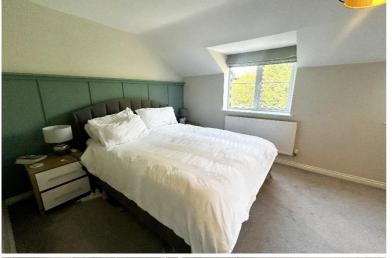

### **Rooms & Measurements**

Lounge 4.24m x 3.07m (13'11" x 10'1")

Dual Aspect Re-Fitted Breakfast Kitchen 4.72m x 2.29m (15'6" x 7'6")

Bedroom One 4.95m max x 3.73m max (16'3" max x 12'3" max)

**En-Suite Shower Room** 

Bedroom Two 2.97m x 2.16m (9'9" x 7'1")

Modern Family Bathroom