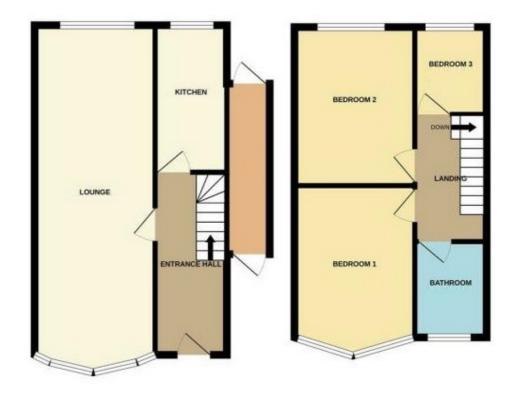

### **Rooms & Measurements**

Entrance Hall

Through Lounge Diner 2.9m x 7.44m (9'6" x 24'5")

Re-Fitted Kitchen to Rear 1.6m x 3.56m (5'3" (max) x 11'8") (max)

Bedroom One 3.76m x 2.87m (12'4" x 9'5")

Bedroom Two 2.49m x 3.71m (8'2" x 12'2")

Bedroom Three 2.01m x 2.13m (6'7" x 7'0")

Re-Fitted Family Bathroom 1.57m x 2.31m (5'2" x 7'7" (max)

316 Stratford Road Shirley Solihull B90 3DN www.smart-homes.co.uk 0121 744 4144 Agents Note: Whilst every care has been taken to prepare these particulars, they are for guidance purposes only. We believe all information to be correct from the day of marketing however, we advise and recommend that your conveyancer and or surveyor verifies all information supplied. All measurements are approximate are for general guidance purposes only and whilst every care has been taken to ensure their accuracy, they should not be relied upon and potential buyers are advised to recheck the measurements.