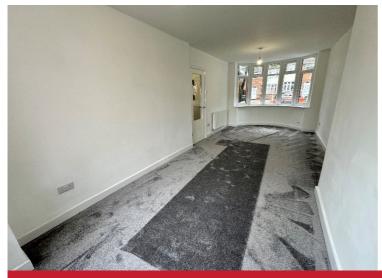

### **Rooms & Measurements**

Entrance Hall

Through Lounge Diner 2.9m x 7.44m (9'6" x 24'5")

Re-Fitted Kitchen to Rear 1.6m x 3.56m (5'3" (max) x 11'8") (max)

Bedroom One 3.76m x 2.87m (12'4" x 9'5")

Bedroom Two 2.49m x 3.71m (8'2" x 12'2")