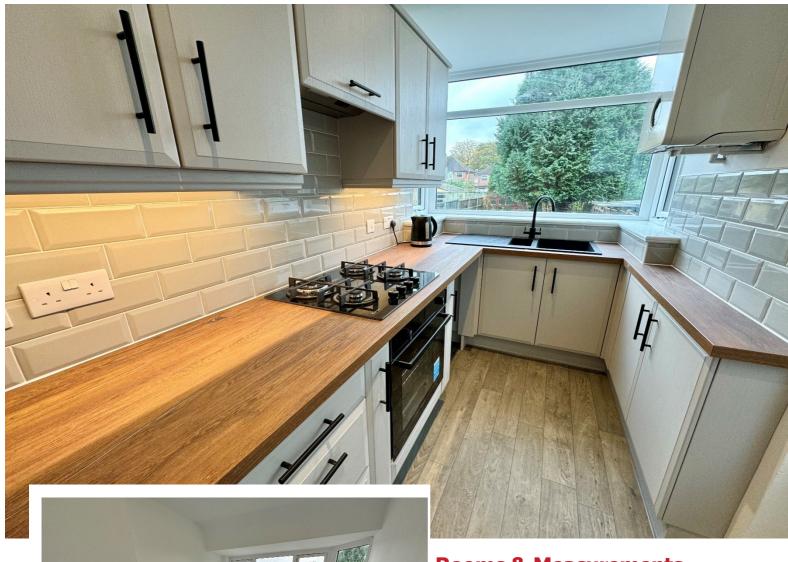

### **Rooms & Measurements**

Entrance Hall

Through Lounge Diner 2.9m x 7.44m (9'6" x 24'5")

Re-Fitted Kitchen to Rear 1.6m x 3.56m (5'3" (max) x 11'8") (max)

Bedroom One 3.76m x 2.87m (12'4" x 9'5")

Bedroom Two 2.49m x 3.71m (8'2" x 12'2")