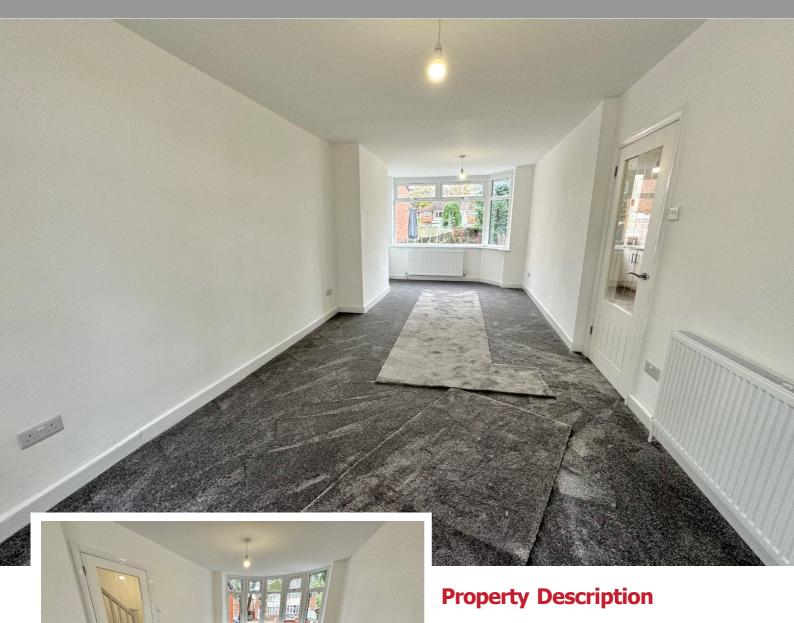

### **Rooms & Measurements**

Entrance Hall

Through Lounge Diner 2.9m x 7.44m (9'6" x 24'5")

Re-Fitted Kitchen to Rear 1.6m x 3.56m (5'3" (max) x 11'8") (max)

Bedroom One 3.76m x 2.87m (12'4" x 9'5")

Bedroom Two 2.49m x 3.71m (8'2" x 12'2")