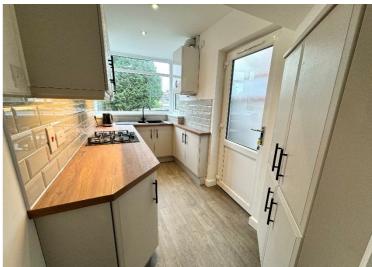

### **Rooms & Measurements**

Entrance Hall

Through Lounge Diner 2.9m x 7.44m (9'6" x 24'5")

Re-Fitted Kitchen to Rear 1.6m x 3.56m (5'3" (max) x 11'8") (max)

Bedroom One 3.76m x 2.87m (12'4" x 9'5")

Bedroom Two 2.49m x 3.71m (8'2" x 12'2")